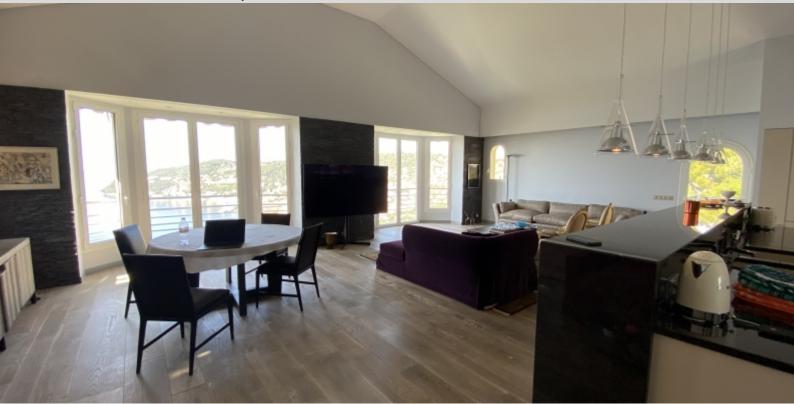

With a full exposure and an optimal sunning, the villa, on 3 levels, is composed of: Ground floor: entrance hall, large living/dining room with cathedral ceiling and open kitchen, guest toilet, access to terrace and garden.