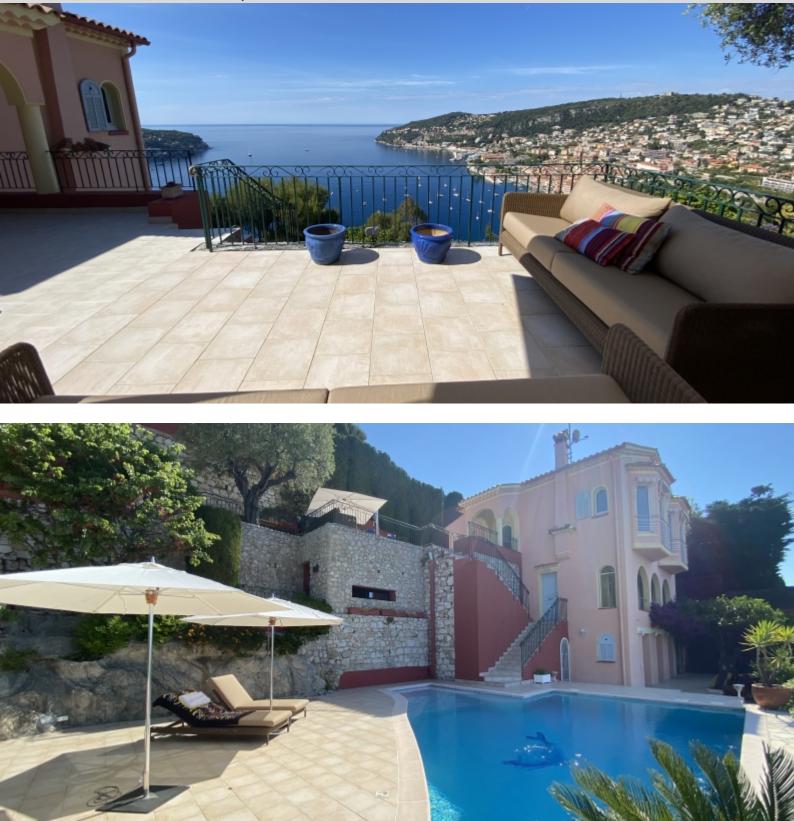

#### DESCRIPTIVE :

Located in a residential area of Villefranche, between the lower and middle cornice, close to all amenities and in a green setting, this superb villa enjoys a breathtaking view of the Rade de Villefranche-sur-Mer and Cap Ferrat.

The property has an independent bedroom, shower room with sauna, a magnificent infinity pool, a garden area and numerous terraces all benefiting from this magical view.

The villa is equipped with an alarm system, reversible air conditioning, 3 parking spaces and a garage.

#### REF: LF281

| DETAILS        |                     |
|----------------|---------------------|
| Ê <sup>™</sup> | *270 m²             |
|                | Excellent condition |
| <u> </u>       | 4                   |
| $\oslash$      | Facing south        |
|                | Sea, Panoramic view |