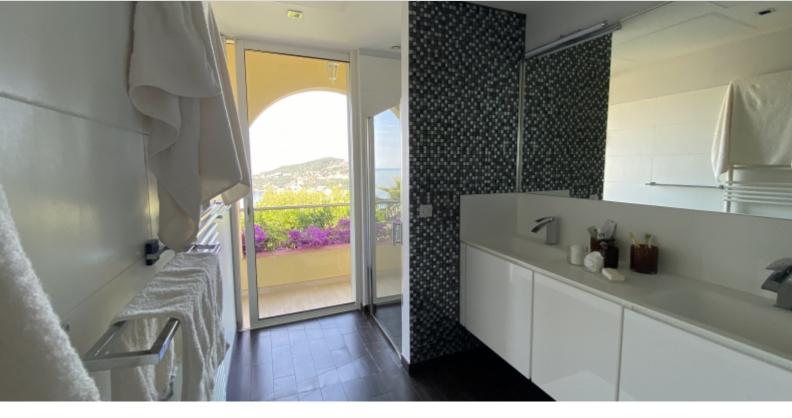

Lower level: master bedroom with en-suite shower room and dressing room, access to the pool. One bedroom with en suite shower room, dressing room, terrace.

Garden level: TV lounge (with sofa bed), one bedroom with en-suite shower room, terrace and garden access, laundry room, guest WC and cellar (storage).