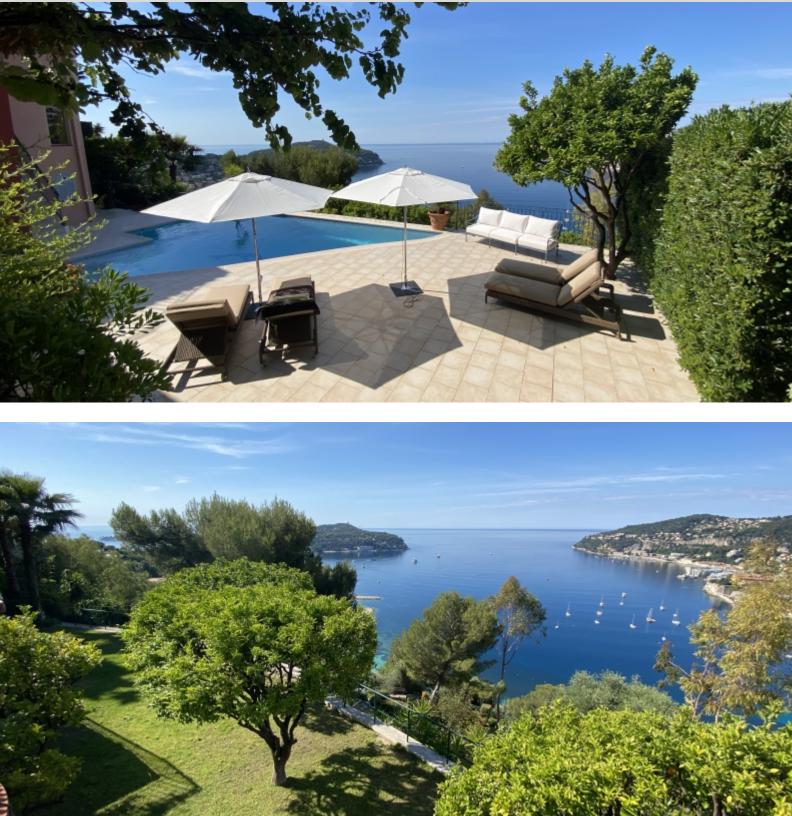

#### DESCRIPTIVE :

Located in a residential area of Villefranche, between the lower and middle cornice, close to all amenities and in a green setting, this superb villa enjoys a breathtaking view of the Rade de Villefranche-sur-Mer and Cap Ferrat.

The property has an independent bedroom, shower room with sauna, a magnificent infinity pool, a garden area and numerous terraces all benefiting from this magical view.

The villa is equipped with an alarm system, reversible air conditioning, 3 parking spaces and a garage.

#### REF: LF281

| DETAILS        |                     |
|----------------|---------------------|
| Ê <sup>™</sup> | *270 m²             |
|                | Excellent condition |
| <u> </u>       | 4                   |
| $\oslash$      | Facing south        |
|                | Sea, Panoramic view |