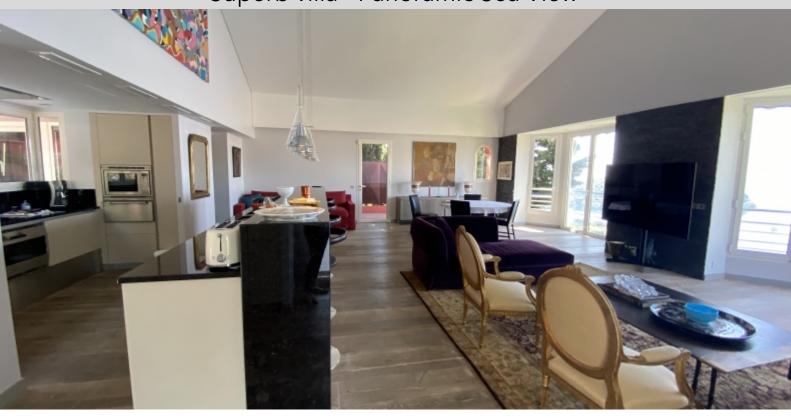

With a full exposure and an optimal sunning, the villa, on 3 levels, is composed of: Ground floor: entrance hall, large living/dining room with cathedral ceiling and open kitchen, guest toilet, access to terrace and garden.