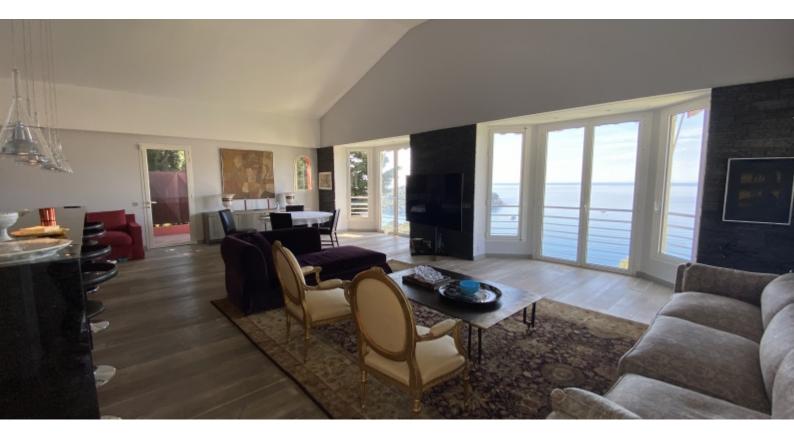

With a full exposure and an optimal sunning, the villa, on 3 levels, is composed of: Ground floor: entrance hall, large living/dining room with cathedral ceiling and open kitchen, guest toilet, access to terrace and garden.