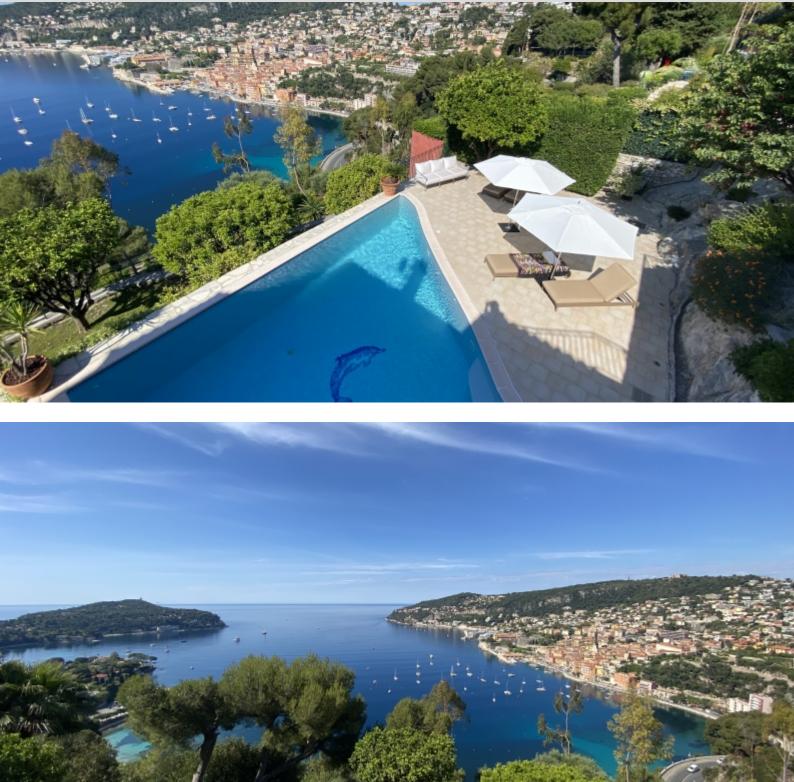

#### DESCRIPTIVE :

Located in a residential area of Villefranche, between the lower and middle cornice, close to all amenities and in a green setting, this superb villa enjoys a breathtaking view of the Rade de Villefranche-sur-Mer and Cap Ferrat.

The property has an independent bedroom, shower room with sauna, a magnificent infinity pool, a garden area and numerous terraces all benefiting from this magical view.

The villa is equipped with an alarm system, reversible air conditioning, 3 parking spaces and a garage.

#### REF: LF281

| DETAILS        |                     |
|----------------|---------------------|
| Ê <sup>™</sup> | *270 m²             |
|                | Excellent condition |
| <u> </u>       | 4                   |
| $\oslash$      | Facing south        |
|                | Sea, Panoramic view |