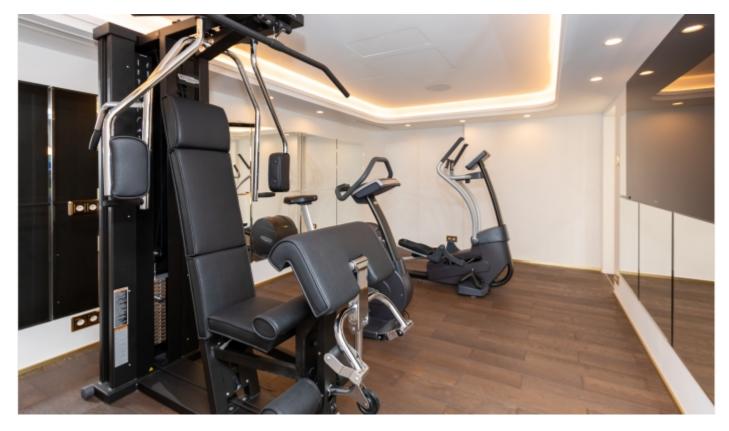

With a living area of approximately 800 m2, it is spread over 3 floors and can accommodate up to 13 people. It is composed as follows :

a double living room, a dining room, a fully equipped kitchen, five bedrooms with their own bathroom and Japanese toilet, including a master bedroom with its own office, a jacuzzi and a sauna, a games room, a gym, a massage room, a hammam. The exterior of the villa offers a large garden, numerous terraces, a summer kitchen and a 68m2 swimming pool.