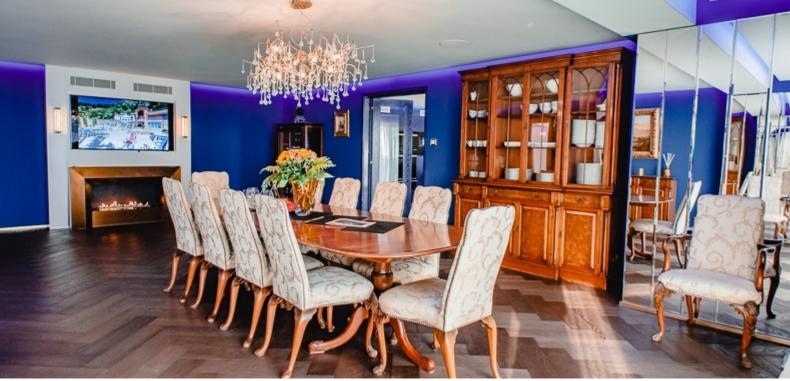

With a living area of approximately 800 m2, it is spread over 3 floors and can accommodate up to 13 people. It is composed as follows :

a double living room, a dining room, a fully equipped kitchen, five bedrooms with their own bathroom and Japanese toilet, including a master bedroom with its own office, a jacuzzi and a sauna, a games room, a gym, a massage room, a hammam. The exterior of the villa offers a large garden, numerous terraces, a summer kitchen and a 68m2 swimming pool.