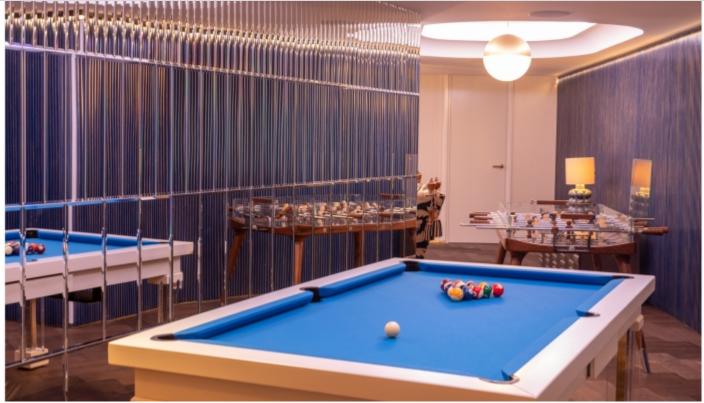

With a living area of approximately 800 m2, it is spread over 3 floors and can accommodate up to 13 people. It is composed as follows :

a double living room, a dining room, a fully equipped kitchen, five bedrooms with their own bathroom and Japanese toilet, including a master bedroom with its own office, a jacuzzi and a sauna, a games room, a gym, a massage room, a hammam. The exterior of the villa offers a large garden, numerous terraces, a summer kitchen and a 68m2 swimming pool.