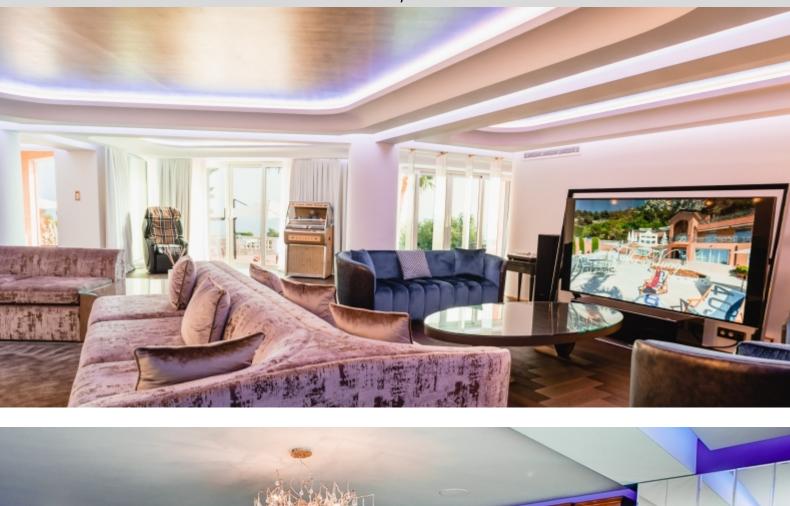

With a living area of approximately 800 m2, it is spread over 3 floors and can accommodate up to 13 people. It is composed as follows :

a double living room, a dining room, a fully equipped kitchen, five bedrooms with their own bathroom and Japanese toilet, including a master bedroom with its own office, a jacuzzi and a sauna, a games room, a gym, a massage room, a hammam. The exterior of the villa offers a large garden, numerous terraces, a summer kitchen and a 68m2 swimming pool.