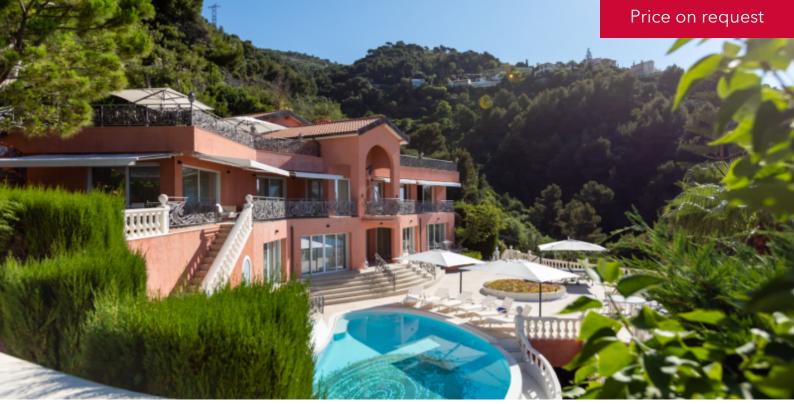

#### DESCRIPTIVE :

Magnificent property, Art Deco style, located 30 minutes from the Principality of Monaco. It offers a panoramic view of the Mediterranean Sea and a 3,870 m2 plot of land facing due south.

With a living area of approximately 800 m2, it is spread over 3 floors and can accommodate up to 13 people. It is composed as follows :

a double living room, a dining room, a fully equipped kitchen, five bedrooms with their own bathroom and Japanese toilet, including a master bedroom with its own office, a jacuzzi and a sauna, a games room, a gym, a massage room, a hammam. The exterior of the villa offers a large garden, numerous terraces, a summer kitchen and a 68m2 swimming pool.