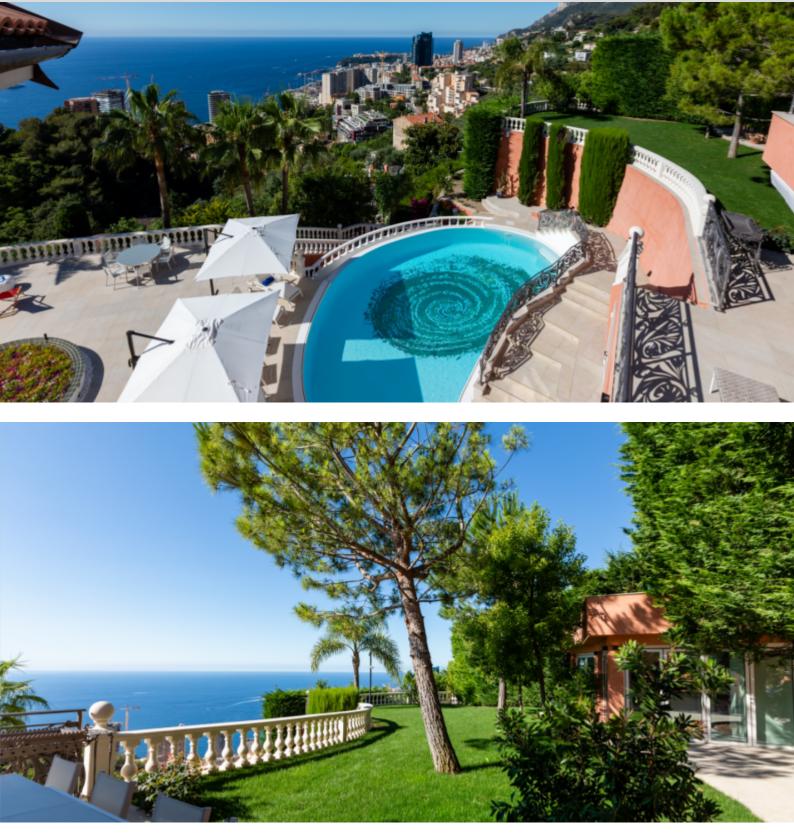

With a living area of approximately 800 m2, it is spread over 3 floors and can accommodate up to 13 people. It is composed as follows :

a double living room, a dining room, a fully equipped kitchen, five bedrooms with their own bathroom and Japanese toilet, including a master bedroom with its own office, a jacuzzi and a sauna, a games room, a gym, a massage room, a hammam. The exterior of the villa offers a large garden, numerous terraces, a summer kitchen and a 68m2 swimming pool.