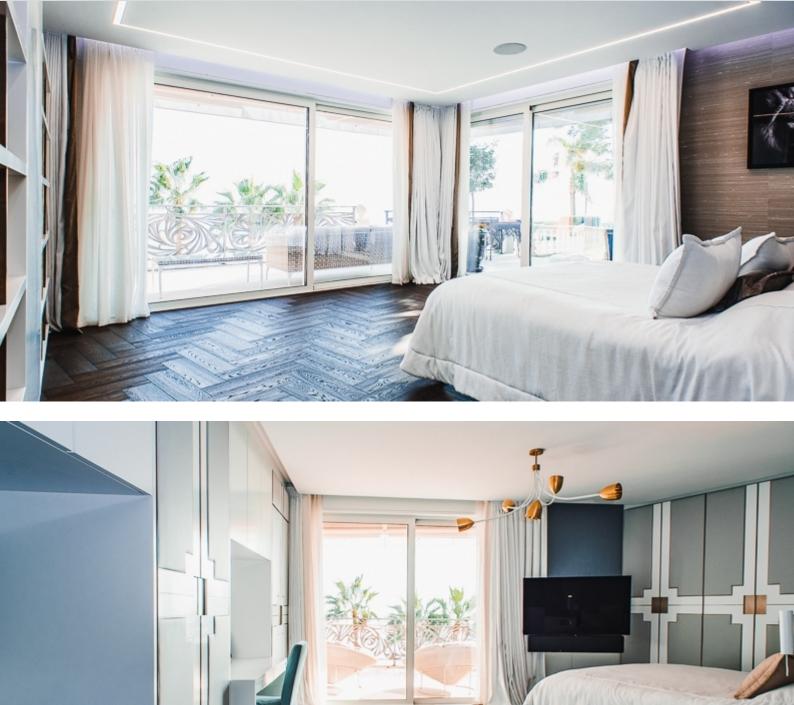

With a living area of approximately 800 m2, it is spread over 3 floors and can accommodate up to 13 people. It is composed as follows :

a double living room, a dining room, a fully equipped kitchen, five bedrooms with their own bathroom and Japanese toilet, including a master bedroom with its own office, a jacuzzi and a sauna, a games room, a gym, a massage room, a hammam. The exterior of the villa offers a large garden, numerous terraces, a summer kitchen and a 68m2 swimming pool.