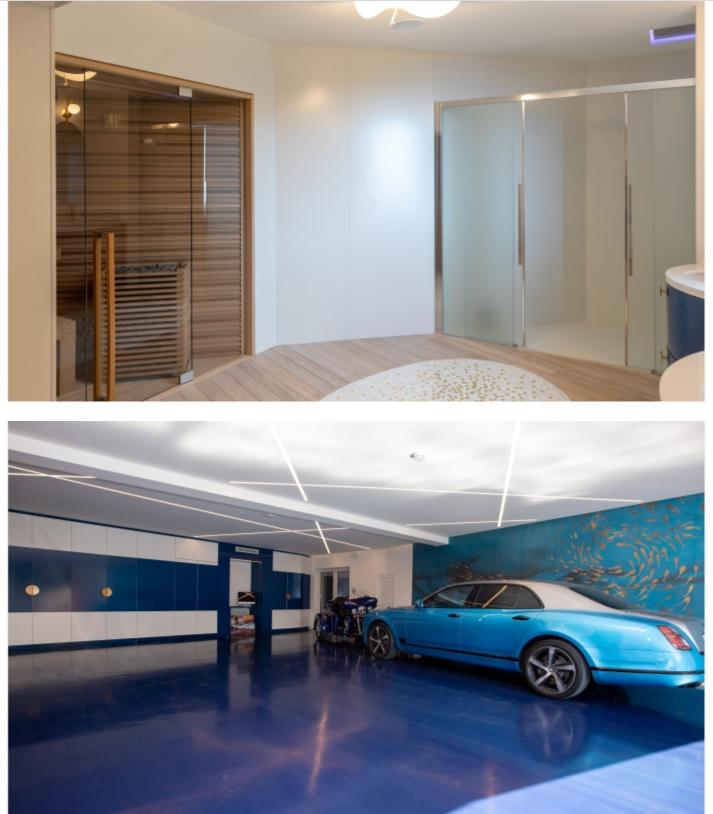

With a living area of approximately 800 m2, it is spread over 3 floors and can accommodate up to 13 people. It is composed as follows :

a double living room, a dining room, a fully equipped kitchen, five bedrooms with their own bathroom and Japanese toilet, including a master bedroom with its own office, a jacuzzi and a sauna, a games room, a gym, a massage room, a hammam. The exterior of the villa offers a large garden, numerous terraces, a summer kitchen and a 68m2 swimming pool.

Parking and garage for 6 cars. A lift serves each level of the villa.

REF: LF333