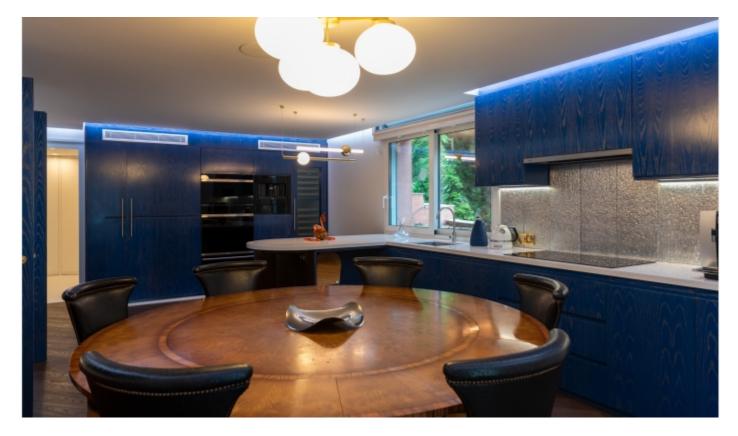

With a living area of approximately 800 m2, it is spread over 3 floors and can accommodate up to 13 people. It is composed as follows :

a double living room, a dining room, a fully equipped kitchen, five bedrooms with their own bathroom and Japanese toilet, including a master bedroom with its own office, a jacuzzi and a sauna, a games room, a gym, a massage room, a hammam. The exterior of the villa offers a large garden, numerous terraces, a summer kitchen and a 68m2 swimming pool.