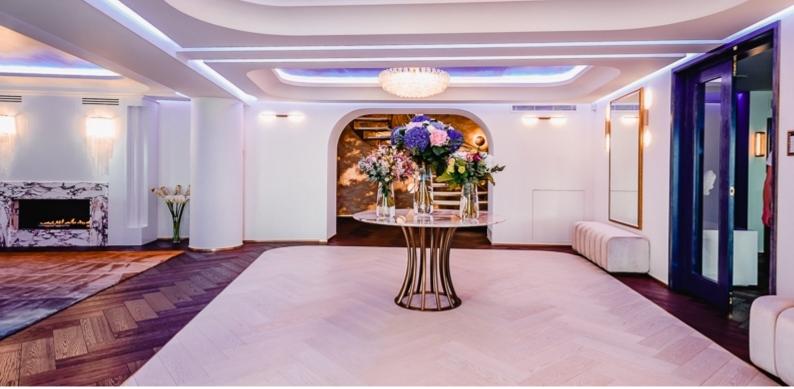

#### DESCRIPTIVE :

Magnificent property, Art Deco style, located 30 minutes from the Principality of Monaco. It offers a panoramic view of the Mediterranean Sea and a 3,870 m2 plot of land facing due south.

With a living area of approximately 800 m2, it is spread over 3 floors and can accommodate up to 13 people. It is composed as follows :

a double living room, a dining room, a fully equipped kitchen, five bedrooms with their own bathroom and Japanese toilet, including a master bedroom with its own office, a jacuzzi and a sauna, a games room, a gym, a massage room, a hammam. The exterior of the villa offers a large garden, numerous terraces, a summer kitchen and a 68m2 swimming pool.