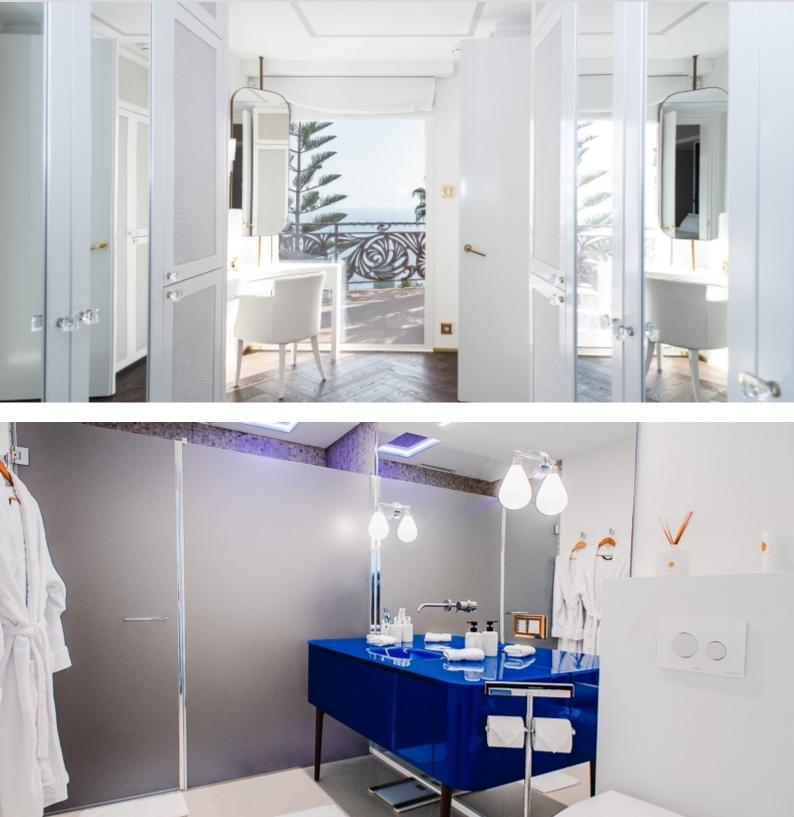

With a living area of approximately 800 m2, it is spread over 3 floors and can accommodate up to 13 people. It is composed as follows :

a double living room, a dining room, a fully equipped kitchen, five bedrooms with their own bathroom and Japanese toilet, including a master bedroom with its own office, a jacuzzi and a sauna, a games room, a gym, a massage room, a hammam. The exterior of the villa offers a large garden, numerous terraces, a summer kitchen and a 68m2 swimming pool.