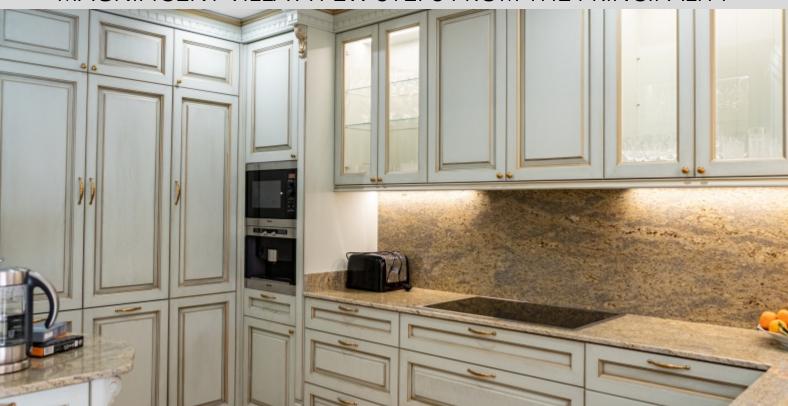

#### The villa has 3 floors:

- basement: large utility room with cupboards
- garden level: large living room, dining room, fitted kitchen, bedroom with dressing room and en-suite shower room
- 1st floor: master bedroom with en-suite shower room and dressing room, two bedrooms with en-suite shower rooms.