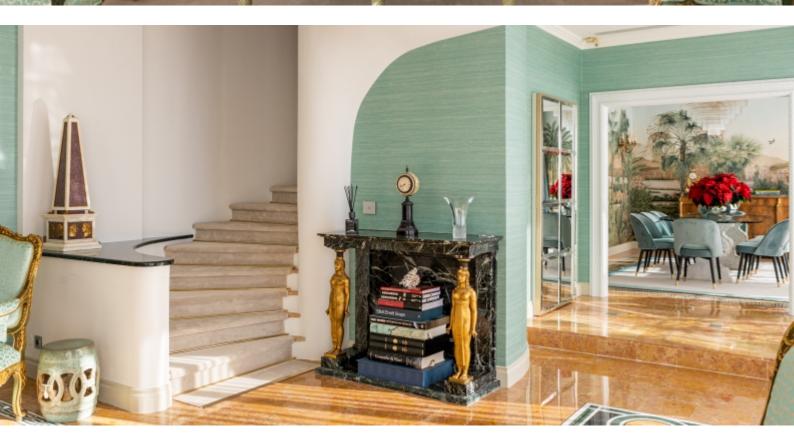

#### The villa has 3 floors:

- basement: large utility room with cupboards
- garden level: large living room, dining room, fitted kitchen, bedroom with dressing room and en-suite shower room
- 1st floor: master bedroom with en-suite shower room and dressing room, two bedrooms with en-suite shower rooms.