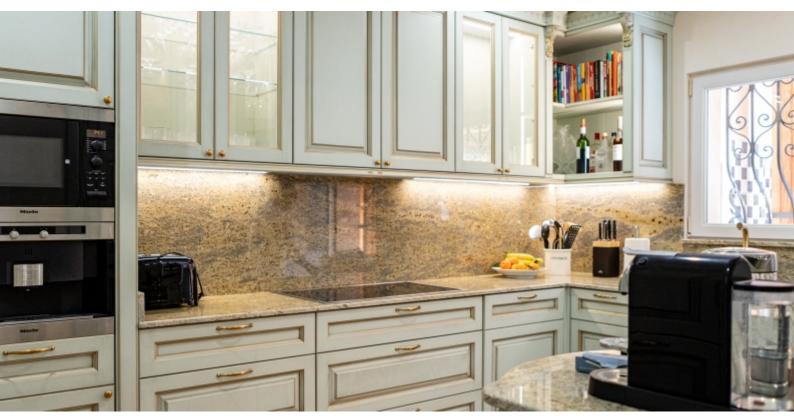

#### The villa has 3 floors:

- basement: large utility room with cupboards
- garden level: large living room, dining room, fitted kitchen, bedroom with dressing room and en-suite shower room
- 1st floor: master bedroom with en-suite shower room and dressing room, two bedrooms with en-suite shower rooms.