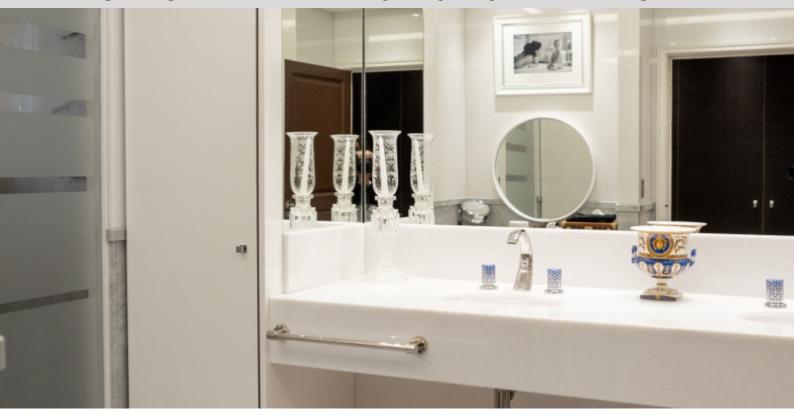

#### The villa has 3 floors:

- basement: large utility room with cupboards
- garden level: large living room, dining room, fitted kitchen, bedroom with dressing room and en-suite shower room
- 1st floor: master bedroom with en-suite shower room and dressing room, two bedrooms with en-suite shower rooms.