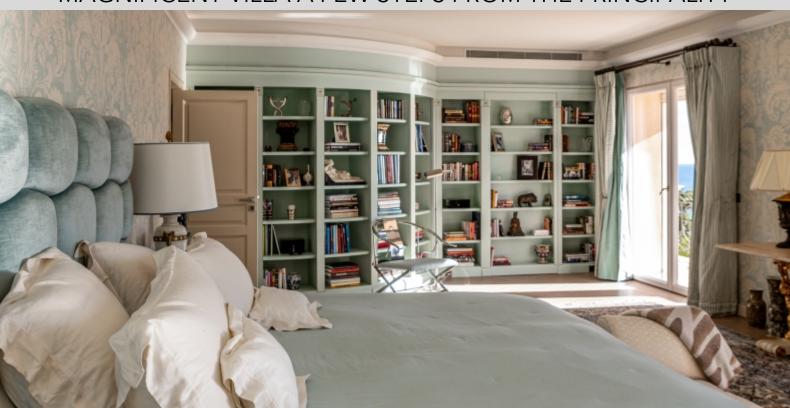

#### The villa has 3 floors:

- basement: large utility room with cupboards
- garden level: large living room, dining room, fitted kitchen, bedroom with dressing room and en-suite shower room
- 1st floor: master bedroom with en-suite shower room and dressing room, two bedrooms with en-suite shower rooms.