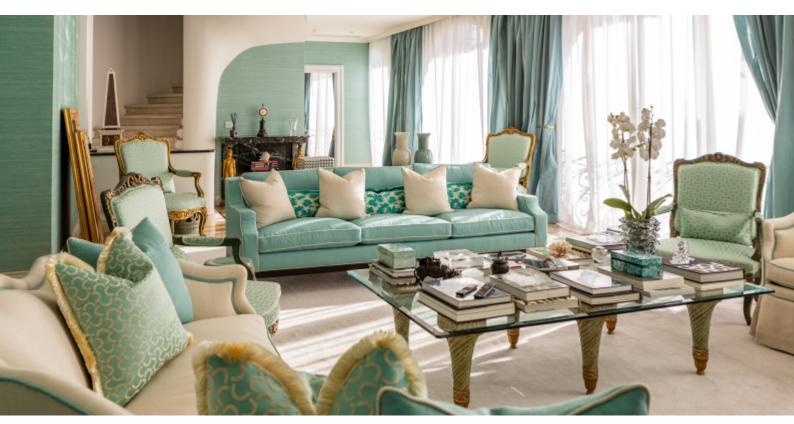

#### The villa has 3 floors:

- basement: large utility room with cupboards
- garden level: large living room, dining room, fitted kitchen, bedroom with dressing room and en-suite shower room
- 1st floor: master bedroom with en-suite shower room and dressing room, two bedrooms with en-suite shower rooms.