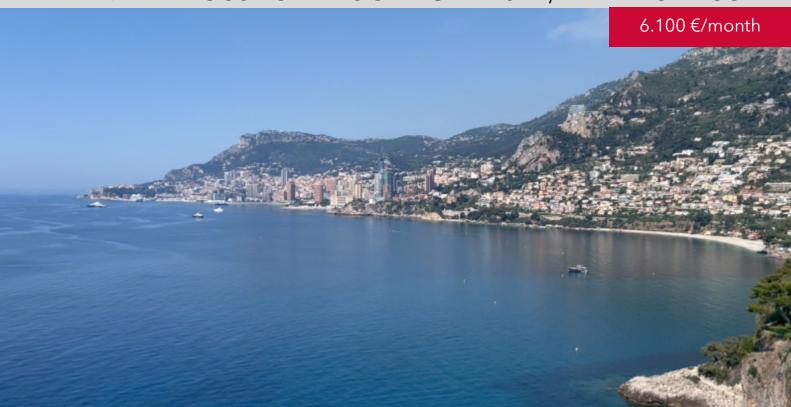

#### **DESCRIPTIVE:**

Magnificent PENTHOUSE overlooking the sea, a stone's throw from the Monegasque border, in a luxury building with swimming pool, concierge service and visitor parking, in a peaceful setting.

It enjoys breathtaking views of the sea and the Principality of Monaco. Rented with a garage.

REF: LF341

|          | DETAILS             |
|----------|---------------------|
| ↑m²      | *120 m²             |
|          | 73 m²               |
|          | Excellent condition |
|          | 2                   |
| <b>Ø</b> | Facing south        |
| <b>(</b> | Sea, Panoramic view |