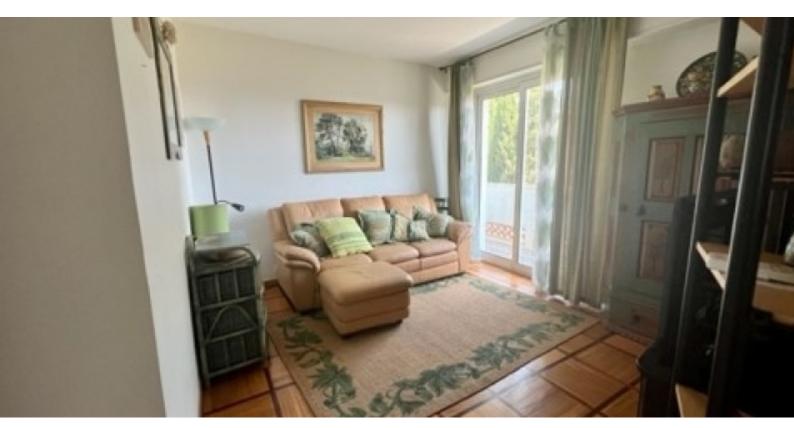

With a living area of 120 M2, it comprises:

- on the 3rd floor: entrance hall with cupboards, triple living/dining room of 58 M2 opening onto a large circular terrace on the sea side, a master bedroom opening onto the terrace with cupboards and a full shower room, a bedroom at the rear opening onto a balcony with cupboards and a full shower room, a fitted kitchen opening onto a balcony at the rear, a staircase leading to the master bedroom, a bathroom with bath and shower.
- 4th floor: large roof/solarium terrace with a surface area of around 204 M2 and a utility room.