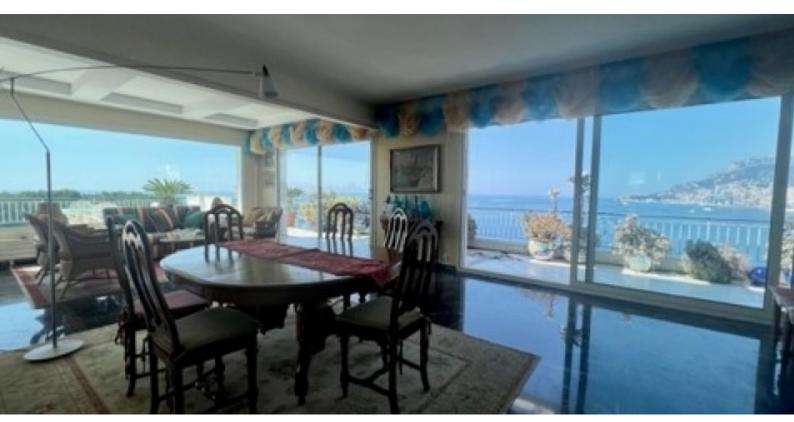

#### **DESCRIPTIVE:**

Magnificent PENTHOUSE overlooking the sea, a stone's throw from the Monegasque border, in a luxury building with swimming pool, concierge service and visitor parking, in a peaceful setting.

With a living area of 120 M2, it comprises:

- on the 3rd floor: entrance hall with cupboards, triple living/dining room of 58 M2 opening onto a large circular terrace on the sea side, a master bedroom opening onto the terrace with cupboards and a full shower room, a bedroom at the rear opening onto a balcony with cupboards and a full shower room, a fitted kitchen opening onto a balcony at the rear, a staircase leading to the master bedroom, a bathroom with bath and shower.
- 4th floor: large roof/solarium terrace with a surface area of around 204 M2 and a utility room.

It enjoys breathtaking views of the sea and the Principality of Monaco. Rented with a garage.

REF: LF341

|          | DETAILS             |
|----------|---------------------|
| ↑m²      | *120 m²             |
|          | 73 m²               |
|          | Excellent condition |
|          | 2                   |
| <b>Ø</b> | Facing south        |
| <b>(</b> | Sea, Panoramic view |