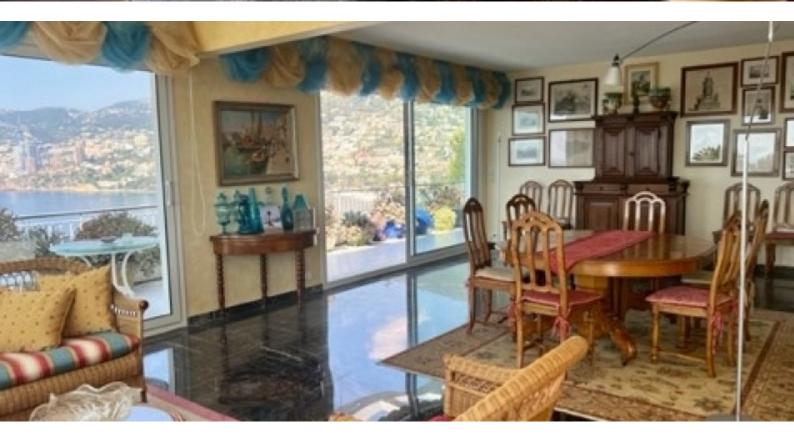

With a living area of 120 M2, it comprises:

- on the 3rd floor: entrance hall with cupboards, triple living/dining room of 58 M2 opening onto a large circular terrace on the sea side, a master bedroom opening onto the terrace with cupboards and a full shower room, a bedroom at the rear opening onto a balcony with cupboards and a full shower room, a fitted kitchen opening onto a balcony at the rear, a staircase leading to the master bedroom, a bathroom with bath and shower.
- 4th floor: large roof/solarium terrace with a surface area of around 204 M2 and a utility room.

It enjoys breathtaking views of the sea and the Principality of Monaco. Rented with a garage.

REF: LF341

|          | DETAILS             |
|----------|---------------------|
| ↑m²      | *120 m²             |
|          | 73 m²               |
|          | Excellent condition |
|          | 2                   |
| <b>Ø</b> | Facing south        |
| <b>(</b> | Sea, Panoramic view |