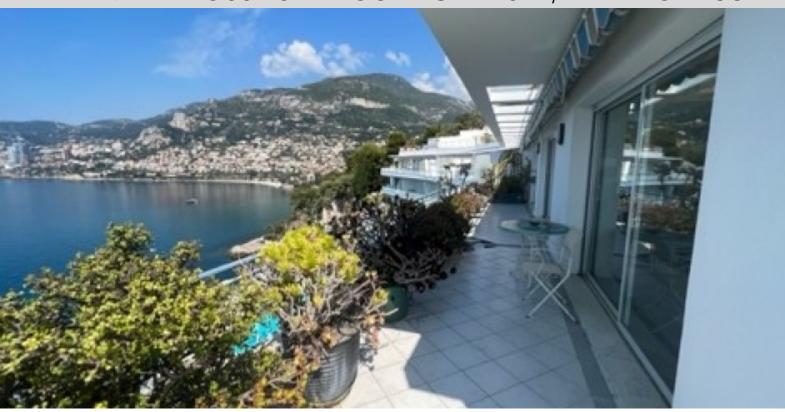

With a living area of 120 M2, it comprises:

- on the 3rd floor: entrance hall with cupboards, triple living/dining room of 58 M2 opening onto a large circular terrace on the sea side, a master bedroom opening onto the terrace with cupboards and a full shower room, a bedroom at the rear opening onto a balcony with cupboards and a full shower room, a fitted kitchen opening onto a balcony at the rear, a staircase leading to the master bedroom, a bathroom with bath and shower.
- 4th floor: large roof/solarium terrace with a surface area of around 204 M2 and a utility room.

It enjoys breathtaking views of the sea and the Principality of Monaco. Rented with a garage.

REF: LF341

|          | DETAILS             |
|----------|---------------------|
| ↑m²      | *120 m²             |
|          | 73 m²               |
|          | Excellent condition |
|          | 2                   |
| <b>Ø</b> | Facing south        |
| <b>(</b> | Sea, Panoramic view |