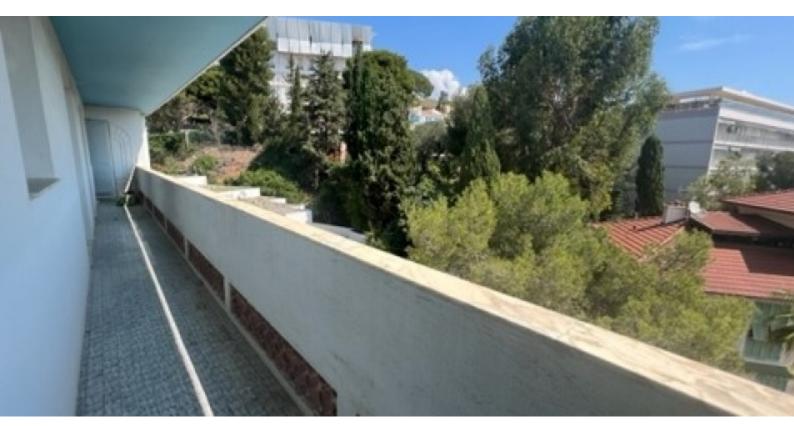

With a living area of 120 M2, it comprises:

- on the 3rd floor: entrance hall with cupboards, triple living/dining room of 58 M2 opening onto a large circular terrace on the sea side, a master bedroom opening onto the terrace with cupboards and a full shower room, a bedroom at the rear opening onto a balcony with cupboards and a full shower room, a fitted kitchen opening onto a balcony at the rear, a staircase leading to the master bedroom, a bathroom with bath and shower.
- 4th floor: large roof/solarium terrace with a surface area of around 204 M2 and a utility room.