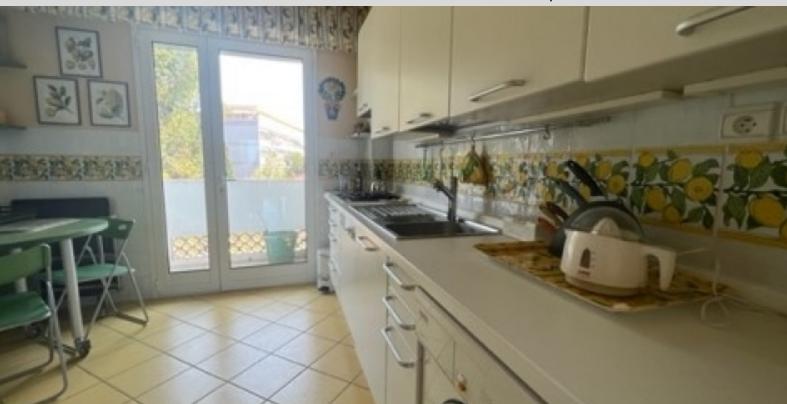

With a living area of 120 M2, it comprises:

- on the 3rd floor: entrance hall with cupboards, triple living/dining room of 58 M2 opening onto a large circular terrace on the sea side, a master bedroom opening onto the terrace with cupboards and a full shower room, a bedroom at the rear opening onto a balcony with cupboards and a full shower room, a fitted kitchen opening onto a balcony at the rear, a staircase leading to the master bedroom, a bathroom with bath and shower.
- 4th floor: large roof/solarium terrace with a surface area of around 204 M2 and a utility room.