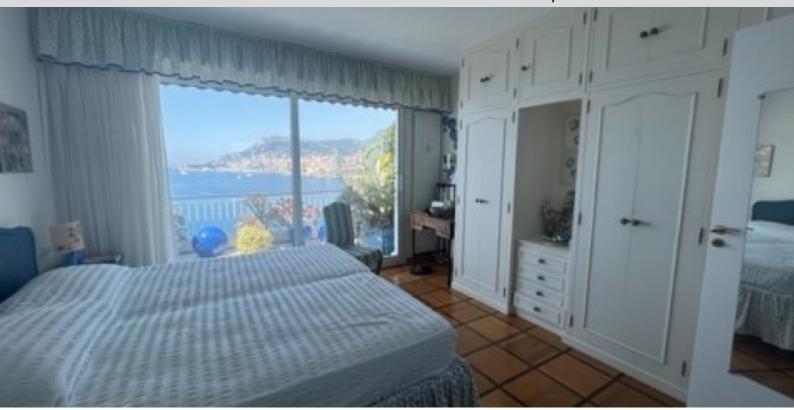

With a living area of 120 M2, it comprises:

- on the 3rd floor: entrance hall with cupboards, triple living/dining room of 58 M2 opening onto a large circular terrace on the sea side, a master bedroom opening onto the terrace with cupboards and a full shower room, a bedroom at the rear opening onto a balcony with cupboards and a full shower room, a fitted kitchen opening onto a balcony at the rear, a staircase leading to the master bedroom, a bathroom with bath and shower.
- 4th floor: large roof/solarium terrace with a surface area of around 204 M2 and a utility room.

It enjoys breathtaking views of the sea and the Principality of Monaco. Rented with a garage.

REF: LF341

|          | DETAILS             |
|----------|---------------------|
| ↑m²      | *120 m²             |
|          | 73 m²               |
|          | Excellent condition |
|          | 2                   |
| <b>Ø</b> | Facing south        |
| <b>(</b> | Sea, Panoramic view |