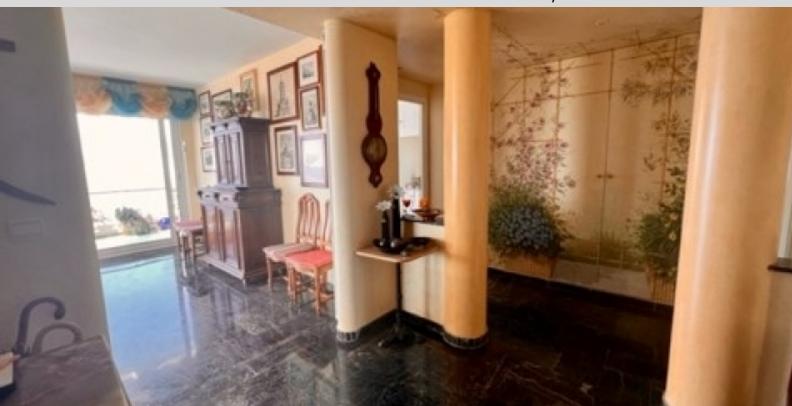

With a living area of 120 M2, it comprises:

- on the 3rd floor: entrance hall with cupboards, triple living/dining room of 58 M2 opening onto a large circular terrace on the sea side, a master bedroom opening onto the terrace with cupboards and a full shower room, a bedroom at the rear opening onto a balcony with cupboards and a full shower room, a fitted kitchen opening onto a balcony at the rear, a staircase leading to the master bedroom, a bathroom with bath and shower.
- 4th floor: large roof/solarium terrace with a surface area of around 204 M2 and a utility room.