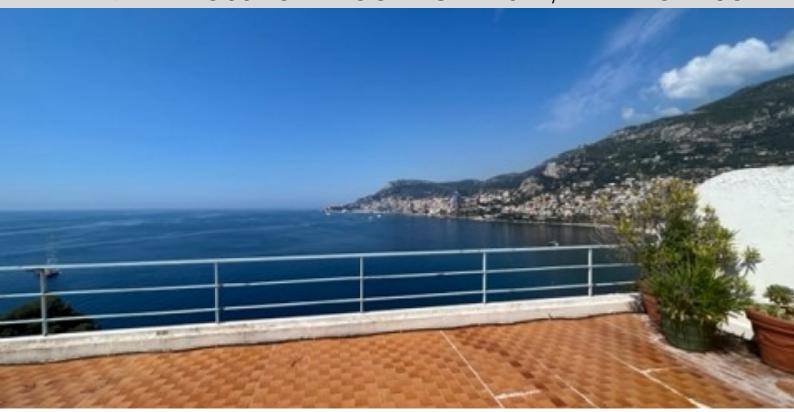

With a living area of 120 M2, it comprises:

- on the 3rd floor: entrance hall with cupboards, triple living/dining room of 58 M2 opening onto a large circular terrace on the sea side, a master bedroom opening onto the terrace with cupboards and a full shower room, a bedroom at the rear opening onto a balcony with cupboards and a full shower room, a fitted kitchen opening onto a balcony at the rear, a staircase leading to the master bedroom, a bathroom with bath and shower.
- 4th floor: large roof/solarium terrace with a surface area of around 204 M2 and a utility room.

It enjoys breathtaking views of the sea and the Principality of Monaco. Rented with a garage.

REF: LF341

|          | DETAILS             |
|----------|---------------------|
| ↑m²      | *120 m²             |
|          | 73 m²               |
|          | Excellent condition |
|          | 2                   |
| <b>Ø</b> | Facing south        |
| <b>(</b> | Sea, Panoramic view |