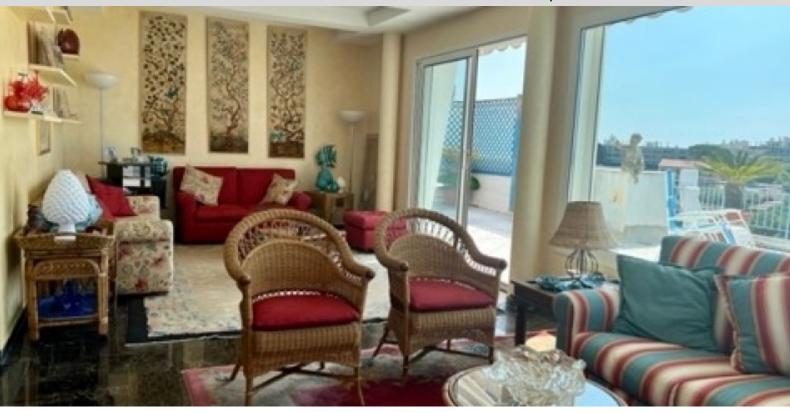

With a living area of 120 M2, it comprises:

- on the 3rd floor: entrance hall with cupboards, triple living/dining room of 58 M2 opening onto a large circular terrace on the sea side, a master bedroom opening onto the terrace with cupboards and a full shower room, a bedroom at the rear opening onto a balcony with cupboards and a full shower room, a fitted kitchen opening onto a balcony at the rear, a staircase leading to the master bedroom, a bathroom with bath and shower.
- 4th floor: large roof/solarium terrace with a surface area of around 204 M2 and a utility room.