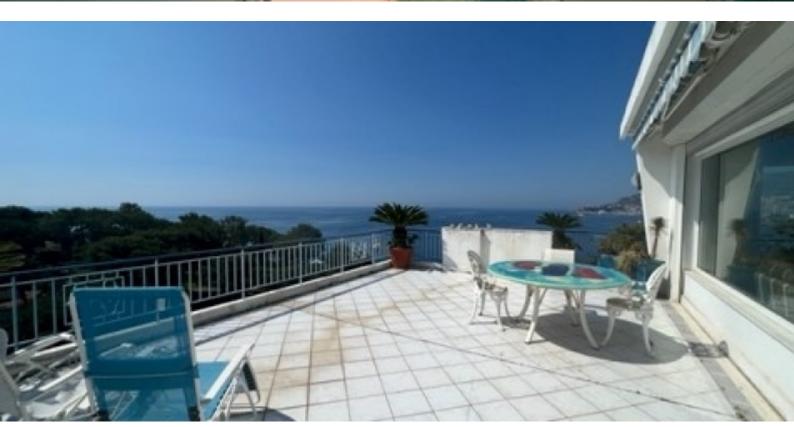

With a living area of 120 M2, it comprises:

- on the 3rd floor: entrance hall with cupboards, triple living/dining room of 58 M2 opening onto a large circular terrace on the sea side, a master bedroom opening onto the terrace with cupboards and a full shower room, a bedroom at the rear opening onto a balcony with cupboards and a full shower room, a fitted kitchen opening onto a balcony at the rear, a staircase leading to the master bedroom, a bathroom with bath and shower.
- 4th floor: large roof/solarium terrace with a surface area of around 204 M2 and a utility room.

It enjoys breathtaking views of the sea and the Principality of Monaco. Rented with a garage.

REF: LF341

|          | DETAILS             |
|----------|---------------------|
| ↑m²      | *120 m²             |
|          | 73 m²               |
|          | Excellent condition |
|          | 2                   |
| <b>Ø</b> | Facing south        |
| <b>(</b> | Sea, Panoramic view |