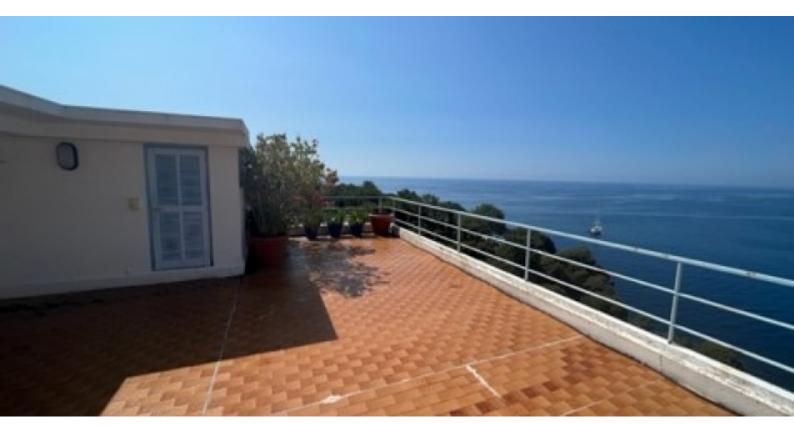

With a living area of 120 M2, it comprises:

- on the 3rd floor: entrance hall with cupboards, triple living/dining room of 58 M2 opening onto a large circular terrace on the sea side, a master bedroom opening onto the terrace with cupboards and a full shower room, a bedroom at the rear opening onto a balcony with cupboards and a full shower room, a fitted kitchen opening onto a balcony at the rear, a staircase leading to the master bedroom, a bathroom with bath and shower.
- 4th floor: large roof/solarium terrace with a surface area of around 204 M2 and a utility room.

It enjoys breathtaking views of the sea and the Principality of Monaco. Rented with a garage.

REF: LF341

|          | DETAILS             |
|----------|---------------------|
| ↑m²      | *120 m²             |
|          | 73 m²               |
|          | Excellent condition |
|          | 2                   |
| <b>Ø</b> | Facing south        |
| <b>(</b> | Sea, Panoramic view |