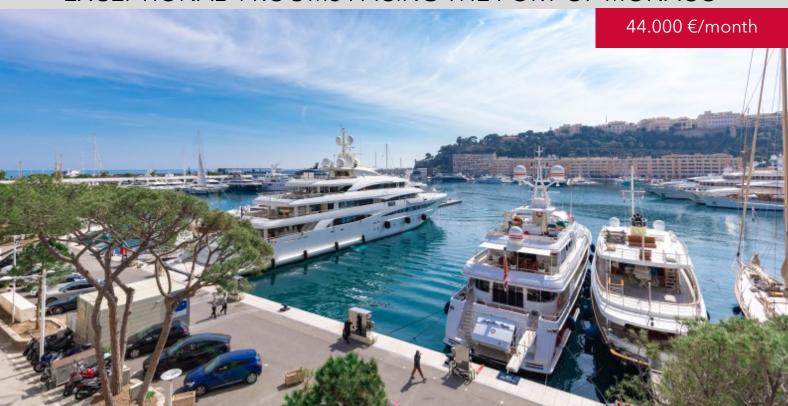

#### **DESCRIPTIVE:**

Magnificent 4 ROOMS located in a new contemporary residence, enjoying an exceptional and unique position on the Quai Kennedy, opposite the Port of Monaco. Prestigious finishes, noble materials, volumes and generous spaces ensuring tenants a refined and comfortable environment.

It enjoys three balconies in oiled teak, facing the Port of Monaco, with a surface of 19 M2.

Rented with a cellar and two parking spaces.

**REF: LM2036** 

| DETAILS                           |                   |
|-----------------------------------|-------------------|
| $\stackrel{\frown}{\mathbb{M}^2}$ | *299 m²           |
| FAR                               | 19 m²             |
|                                   | New               |
|                                   | 3                 |
| <b>②</b>                          | Facing south      |
| <b>(</b>                          | Monaco, Port view |