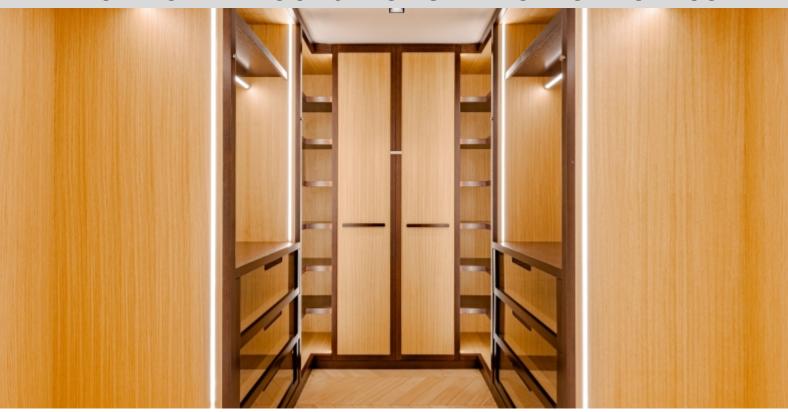

With a total area of 299 M2, it consists of: entrance hall with cloakroom and guest toilet, double living/dining room of 77 M2, in Port facade, large equipped and fitted kitchen of 19 M2 with adjoining laundry, a master bedroom of 23 M2 with two spacious dressing rooms fitted out Madame/Monsieur, ensuite bathroom with bathtub and walk-in shower, on the Port façade; two bedrooms each with its full shower room (two basins), large wall closet, on the Port façade.