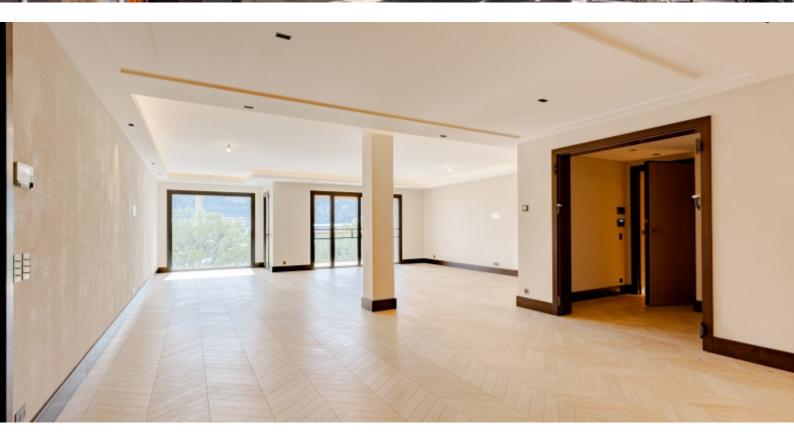

With a total area of 299 M2, it consists of: entrance hall with cloakroom and guest toilet, double living/dining room of 77 M2, in Port facade, large equipped and fitted kitchen of 19 M2 with adjoining laundry, a master bedroom of 23 M2 with two spacious dressing rooms fitted out Madame/Monsieur, ensuite bathroom with bathtub and walk-in shower, on the Port façade; two bedrooms each with its full shower room (two basins), large wall closet, on the Port façade.