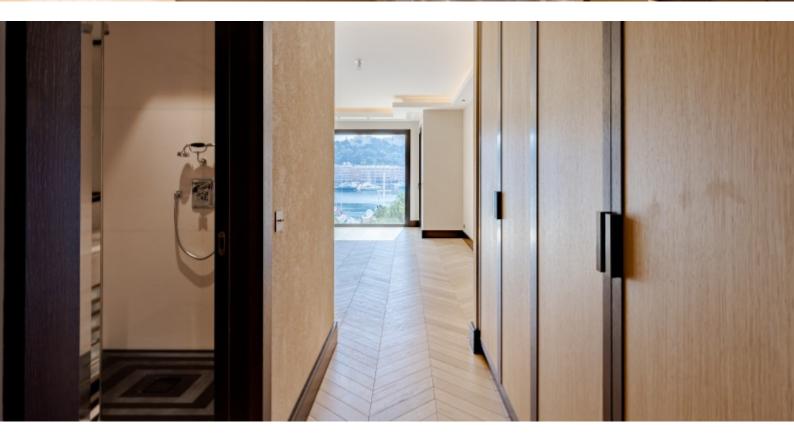

With a total area of 299 M2, it consists of: entrance hall with cloakroom and guest toilet, double living/dining room of 77 M2, in Port facade, large equipped and fitted kitchen of 19 M2 with adjoining laundry, a master bedroom of 23 M2 with two spacious dressing rooms fitted out Madame/Monsieur, ensuite bathroom with bathtub and walk-in shower, on the Port façade; two bedrooms each with its full shower room (two basins), large wall closet, on the Port façade.

It enjoys three balconies in oiled teak, facing the Port of Monaco, with a surface of 19 M2.

Rented with a cellar and two parking spaces.

**REF: LM2036** 

| DETAILS                           |                   |
|-----------------------------------|-------------------|
| $\stackrel{\frown}{\mathbb{M}^2}$ | *299 m²           |
| FAR                               | 19 m²             |
|                                   | New               |
|                                   | 3                 |
| <b>②</b>                          | Facing south      |
| <b>(</b>                          | Monaco, Port view |