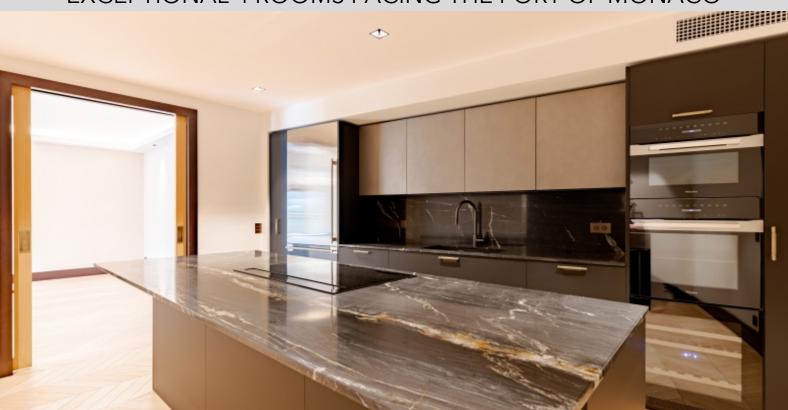

With a total area of 299 M2, it consists of: entrance hall with cloakroom and guest toilet, double living/dining room of 77 M2, in Port facade, large equipped and fitted kitchen of 19 M2 with adjoining laundry, a master bedroom of 23 M2 with two spacious dressing rooms fitted out Madame/Monsieur, ensuite bathroom with bathtub and walk-in shower, on the Port façade; two bedrooms each with its full shower room (two basins), large wall closet, on the Port façade.