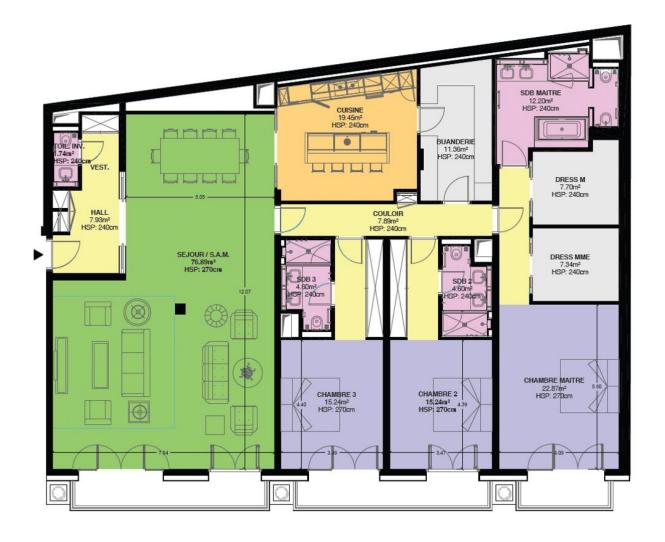

With a total area of 299 M2, it consists of: entrance hall with cloakroom and guest toilet, double living/dining room of 77 M2, in Port facade, large equipped and fitted kitchen of 19 M2 with adjoining laundry, a master bedroom of 23 M2 with two spacious dressing rooms fitted out Madame/Monsieur, ensuite bathroom with bathtub and walk-in shower, on the Port façade; two bedrooms each with its full shower room (two basins), large wall closet, on the Port façade.

It enjoys three balconies in oiled teak, facing the Port of Monaco, with a surface of 19 M2.

Rented with a cellar and two parking spaces.

**REF: LM2036** 

| DETAILS                           |                   |
|-----------------------------------|-------------------|
| $\stackrel{\frown}{\mathbb{M}^2}$ | *299 m²           |
| FAR                               | 19 m²             |
|                                   | New               |
|                                   | 3                 |
| <b>②</b>                          | Facing south      |
| <b>(</b>                          | Monaco, Port view |