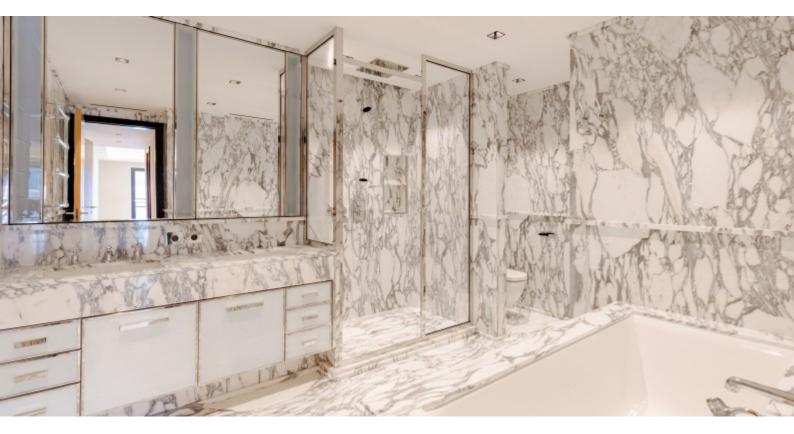

With a total area of 299 M2, it consists of: entrance hall with cloakroom and guest toilet, double living/dining room of 77 M2, in Port facade, large equipped and fitted kitchen of 19 M2 with adjoining laundry, a master bedroom of 23 M2 with two spacious dressing rooms fitted out Madame/Monsieur, ensuite bathroom with bathtub and walk-in shower, on the Port façade; two bedrooms each with its full shower room (two basins), large wall closet, on the Port façade.