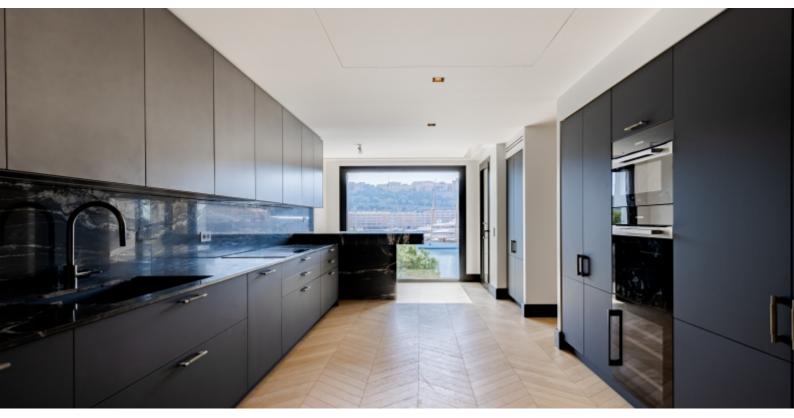

With a total area of 381 M2, it consists of: entrance hall with cloakroom and guest toilet, large living/dining room of 80 M2, in Port façade, independent kitchen equipped and fitted out of 20 M2, independent laundry room with shelves and attached storage room of 10 M2, Library corridor serving the night part: a large master bedroom (22 M2) with two dressing rooms fitted out Madame/Monsieur, complete bathroom fitted in suite with bath and walk-in shower, in front Port, three bedrooms each with its full shower room and wall closets, in front Port. It enjoys five balconies in oiled teak, facing the Port of Monaco, with an area of 41 M2.