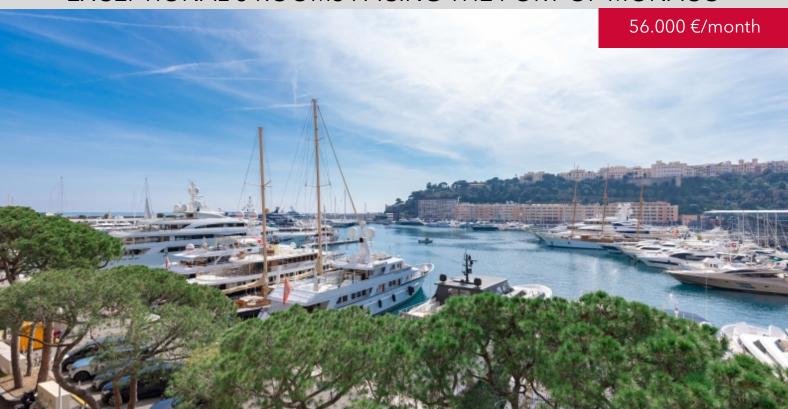

#### **EXCEPTIONAL 5 ROOMS FACING THE PORT OF MONACO**

#### **DESCRIPTIVE:**

Magnificent 5 ROOMS located in a new contemporary residence, enjoying an exceptional and unique position on the Quai Kennedy, facing the Port of Monaco. Prestigious finishes, noble materials, volumes and generous spaces ensuring tenants a refined and comfortable environment.

With a total area of 381 M2, it consists of: entrance hall with cloakroom and guest toilet, large living/dining room of 80 M2, in Port façade, independent kitchen equipped and fitted out of 20 M2, independent laundry room with shelves and attached storage room of 10 M2, Library corridor serving the night part: a large master bedroom (22 M2) with two dressing rooms fitted out Madame/Monsieur, complete bathroom fitted in suite with bath and walk-in shower, in front Port, three bedrooms each with its full shower room and wall closets, in front Port. It enjoys five balconies in oiled teak, facing the Port of Monaco, with an area of 41 M2.