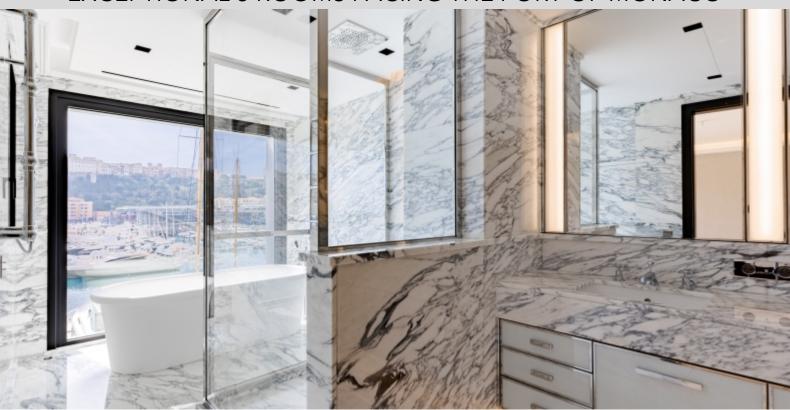

With a total area of 381 M2, it consists of: entrance hall with cloakroom and guest toilet, large living/dining room of 80 M2, in Port façade, independent kitchen equipped and fitted out of 20 M2, independent laundry room with shelves and attached storage room of 10 M2, Library corridor serving the night part: a large master bedroom (22 M2) with two dressing rooms fitted out Madame/Monsieur, complete bathroom fitted in suite with bath and walk-in shower, in front Port, three bedrooms each with its full shower room and wall closets, in front Port. It enjoys five balconies in oiled teak, facing the Port of Monaco, with an area of 41 M2.