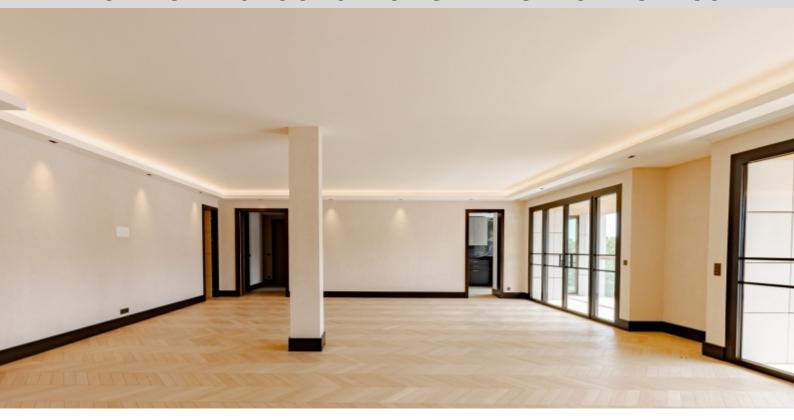

With a total area of 381 M2, it consists of: entrance hall with cloakroom and guest toilet, large living/dining room of 80 M2, in Port façade, independent kitchen equipped and fitted out of 20 M2, independent laundry room with shelves and attached storage room of 10 M2, Library corridor serving the night part: a large master bedroom (22 M2) with two dressing rooms fitted out Madame/Monsieur, complete bathroom fitted in suite with bath and walk-in shower, in front Port, three bedrooms each with its full shower room and wall closets, in front Port. It enjoys five balconies in oiled teak, facing the Port of Monaco, with an area of 41 M2.