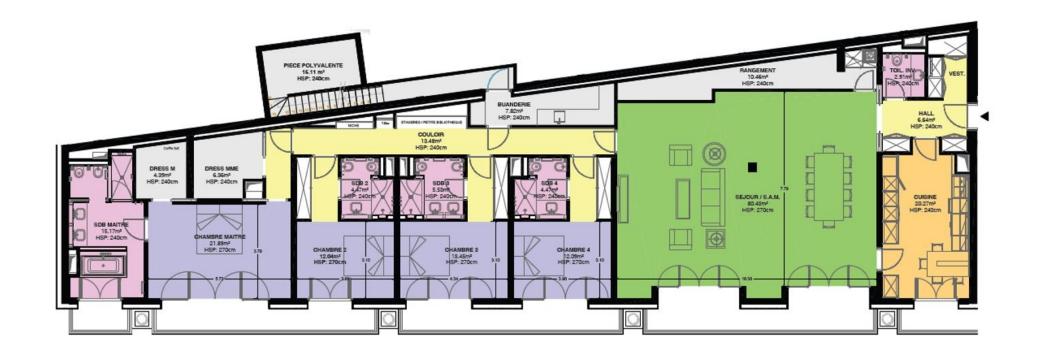

With a total area of 381 M2, it consists of: entrance hall with cloakroom and guest toilet, large living/dining room of 80 M2, in Port façade, independent kitchen equipped and fitted out of 20 M2, independent laundry room with shelves and attached storage room of 10 M2, Library corridor serving the night part: a large master bedroom (22 M2) with two dressing rooms fitted out Madame/Monsieur, complete bathroom fitted in suite with bath and walk-in shower, in front Port, three bedrooms each with its full shower room and wall closets, in front Port. It enjoys five balconies in oiled teak, facing the Port of Monaco, with an area of 41 M2.