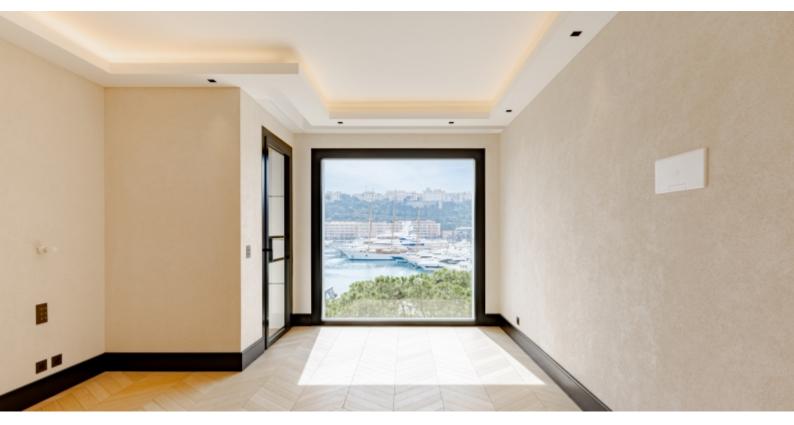

#### **EXCEPTIONAL 5 ROOMS FACING THE PORT OF MONACO**

With a total area of 381 M2, it consists of: entrance hall with cloakroom and guest toilet, large living/dining room of 80 M2, in Port façade, independent kitchen equipped and fitted out of 20 M2, independent laundry room with shelves and attached storage room of 10 M2, Library corridor serving the night part: a large master bedroom (22 M2) with two dressing rooms fitted out Madame/Monsieur, complete bathroom fitted in suite with bath and walk-in shower, in front Port, three bedrooms each with its full shower room and wall closets, in front Port. It enjoys five balconies in oiled teak, facing the Port of Monaco, with an area of 41 M2.