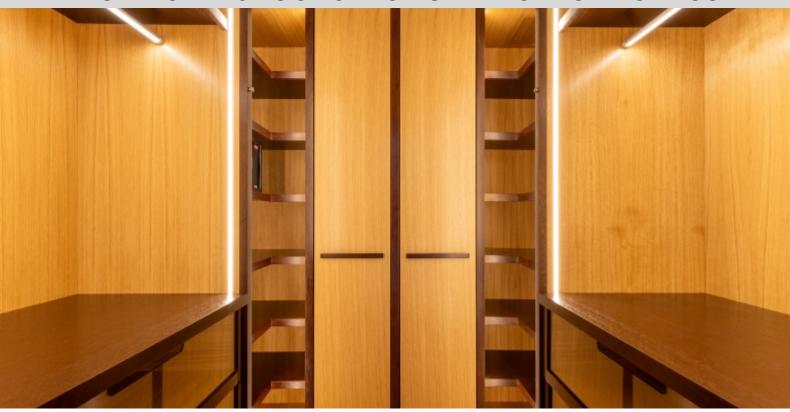

With a total surface area of 413 M2, it comprises an entrance hall with cloakroom and guest toilet, a 77 M2 double lounge/dining room on the Port side, a large 19 M2 fitted and equipped kitchen with adjoining utility room, a 23 M2 master bedroom with two spacious walk-in wardrobes, an adjoining bathroom with bath and walk-in shower on the Port side, three bedrooms, each with its own shower room (two basins) and a large wall cupboard on the Port side.