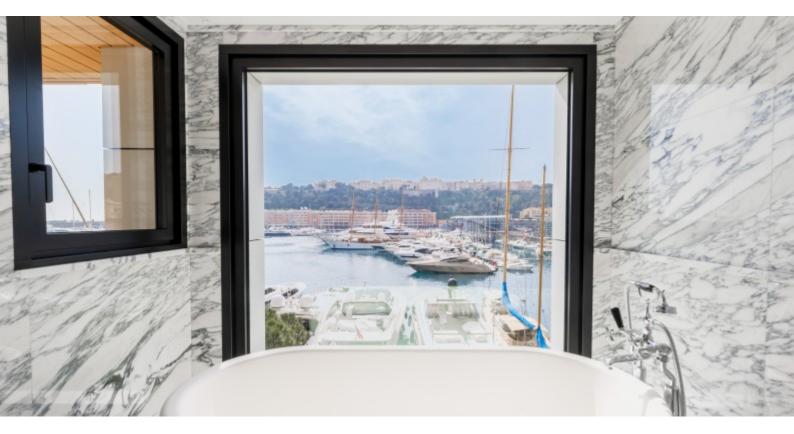

With a total surface area of 413 M2, it comprises an entrance hall with cloakroom and guest toilet, a 77 M2 double lounge/dining room on the Port side, a large 19 M2 fitted and equipped kitchen with adjoining utility room, a 23 M2 master bedroom with two spacious walk-in wardrobes, an adjoining bathroom with bath and walk-in shower on the Port side, three bedrooms, each with its own shower room (two basins) and a large wall cupboard on the Port side.

It has three oiled teak balconies, facing the Port of Monaco, with a surface area of 19 M2.

Rented with a cellar and two parking spaces.

**REF: LM2138** 

| DETAILS                           |                   |
|-----------------------------------|-------------------|
| $\stackrel{\frown}{\mathbb{M}^2}$ | *413 m²           |
|                                   | 19 m²             |
|                                   | New               |
| $\oslash$                         | Facing south      |
| <b>(</b>                          | Monaco, Port view |