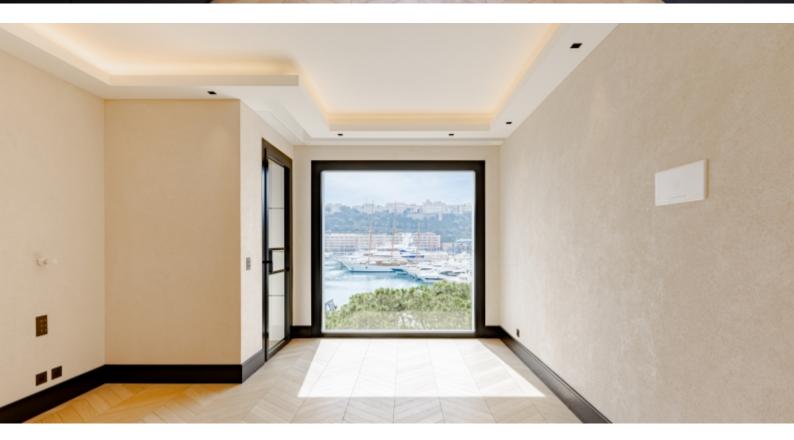

#### **DESCRIPTIVE:**

Magnificent 5 ROOM apartment in a new contemporary residence, enjoying an exceptional and unique position on Quai Kennedy, facing the Port of Monaco. Prestigious finishes, noble materials, generous volumes and spaces guarantee tenants a refined and comfortable environment.

With a total surface area of 413 M2, it comprises an entrance hall with cloakroom and guest toilet, a 77 M2 double lounge/dining room on the Port side, a large 19 M2 fitted and equipped kitchen with adjoining utility room, a 23 M2 master bedroom with two spacious walk-in wardrobes, an adjoining bathroom with bath and walk-in shower on the Port side, three bedrooms, each with its own shower room (two basins) and a large wall cupboard on the Port side.

It has three oiled teak balconies, facing the Port of Monaco, with a surface area of 19 M2.

Rented with a cellar and two parking spaces.

**REF: LM2138** 

| DETAILS                           |                   |
|-----------------------------------|-------------------|
| $\stackrel{\frown}{\mathbb{M}^2}$ | *413 m²           |
|                                   | 19 m²             |
|                                   | New               |
| $\oslash$                         | Facing south      |
| <b>(</b>                          | Monaco, Port view |