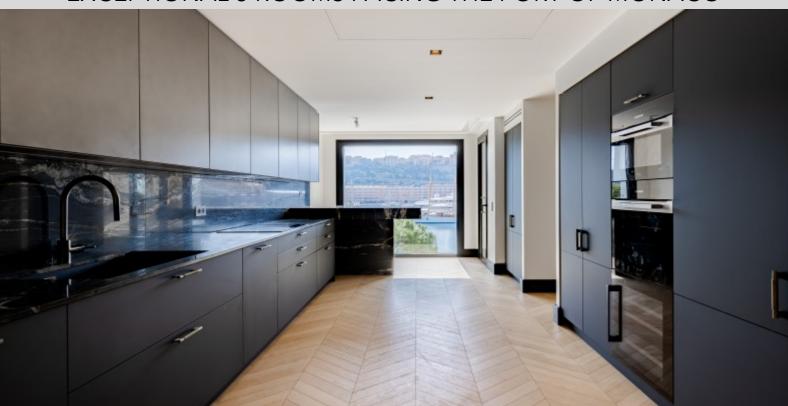

With a total surface area of 413 M2, it comprises an entrance hall with cloakroom and guest toilet, a 77 M2 double lounge/dining room on the Port side, a large 19 M2 fitted and equipped kitchen with adjoining utility room, a 23 M2 master bedroom with two spacious walk-in wardrobes, an adjoining bathroom with bath and walk-in shower on the Port side, three bedrooms, each with its own shower room (two basins) and a large wall cupboard on the Port side.