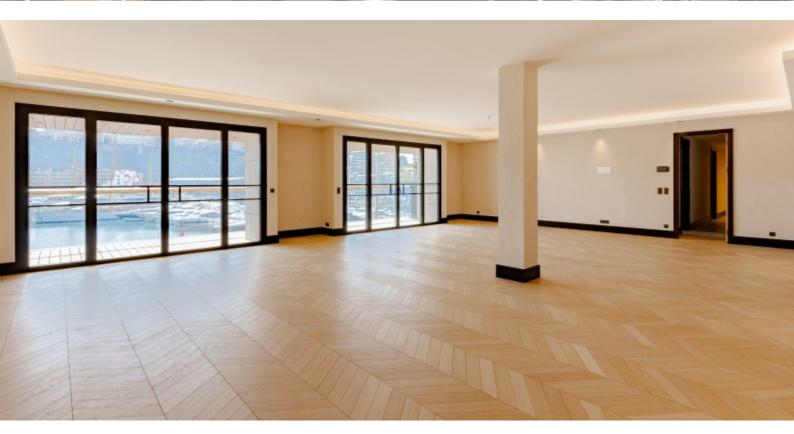

With a total surface area of 413 M2, it comprises an entrance hall with cloakroom and guest toilet, a 77 M2 double lounge/dining room on the Port side, a large 19 M2 fitted and equipped kitchen with adjoining utility room, a 23 M2 master bedroom with two spacious walk-in wardrobes, an adjoining bathroom with bath and walk-in shower on the Port side, three bedrooms, each with its own shower room (two basins) and a large wall cupboard on the Port side.

It has three oiled teak balconies, facing the Port of Monaco, with a surface area of 19 M2.

Rented with a cellar and two parking spaces.

**REF: LM2138** 

| DETAILS                           |                   |
|-----------------------------------|-------------------|
| $\stackrel{\frown}{\mathbb{M}^2}$ | *413 m²           |
|                                   | 19 m²             |
|                                   | New               |
| $\oslash$                         | Facing south      |
| <b>(</b>                          | Monaco, Port view |