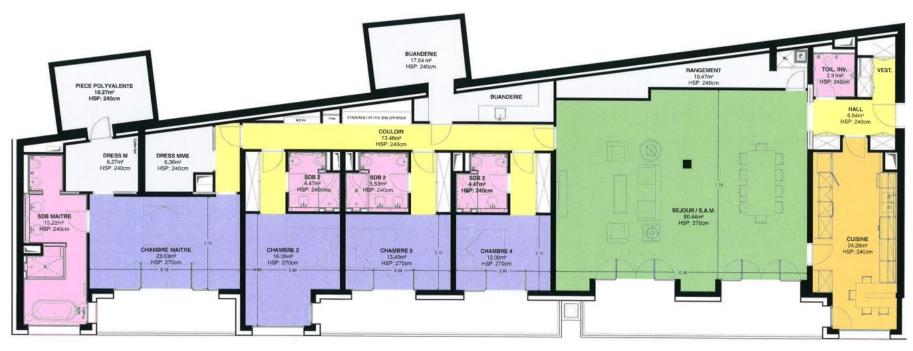

With a total surface area of 413 M2, it comprises an entrance hall with cloakroom and guest toilet, a 77 M2 double lounge/dining room on the Port side, a large 19 M2 fitted and equipped kitchen with adjoining utility room, a 23 M2 master bedroom with two spacious walk-in wardrobes, an adjoining bathroom with bath and walk-in shower on the Port side, three bedrooms, each with its own shower room (two basins) and a large wall cupboard on the Port side.

It has three oiled teak balconies, facing the Port of Monaco, with a surface area of 19 M2.

Rented with a cellar and two parking spaces.

**REF: LM2138** 

| DETAILS                           |                   |
|-----------------------------------|-------------------|
| $\stackrel{\frown}{\mathbb{M}^2}$ | *413 m²           |
|                                   | 19 m²             |
|                                   | New               |
| $\oslash$                         | Facing south      |
| <b>(</b>                          | Monaco, Port view |