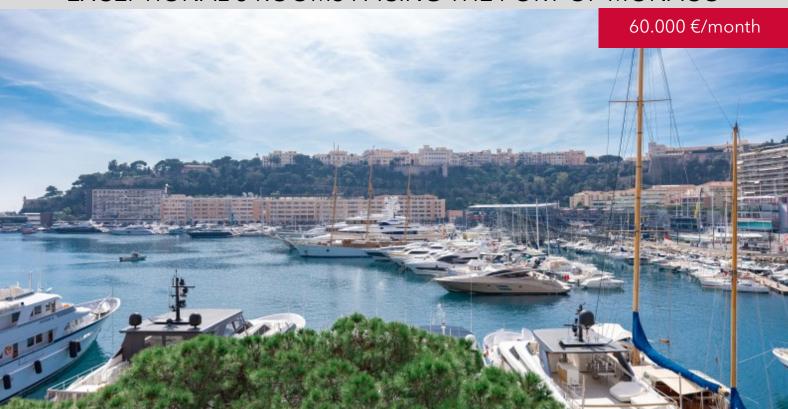

#### **EXCEPTIONAL 5 ROOMS FACING THE PORT OF MONACO**

#### **DESCRIPTIVE:**

Magnificent 5 ROOM apartment in a new contemporary residence, enjoying an exceptional and unique position on Quai Kennedy, facing the Port of Monaco. Prestigious finishes, noble materials, generous volumes and spaces guarantee tenants a refined and comfortable environment.

It has three oiled teak balconies, facing the Port of Monaco, with a surface area of 19 M2.

Rented with a cellar and two parking spaces.

**REF: LM2138** 

| DETAILS                           |                   |
|-----------------------------------|-------------------|
| $\stackrel{\frown}{\mathbb{M}^2}$ | *413 m²           |
|                                   | 19 m²             |
|                                   | New               |
| $\oslash$                         | Facing south      |
| <b>(</b>                          | Monaco, Port view |