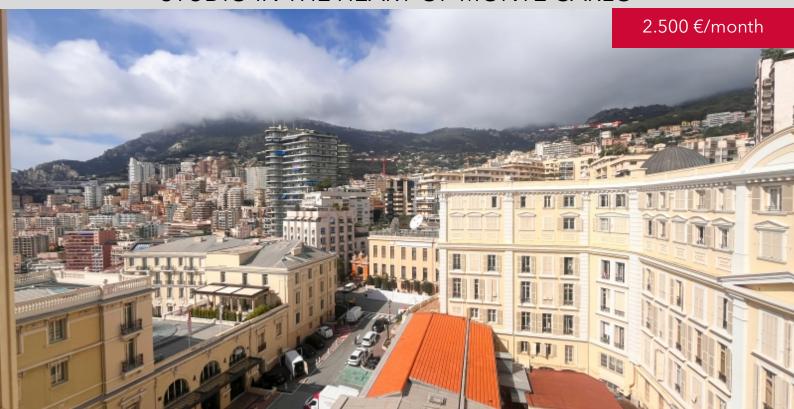

#### **DESCRIPTIVE:**

STUDIO, located in a Belle Epoque-style residence known as the "Palais de la Scala", a stone's throw from the Hermitage Hotel and close to all amenities, with views over the garden.

With a total surface area of 28 M2, it comprises: entrance hall, main room with fitted wardrobes, shower room complete with bidet, fully-equipped open-plan kitchen. It enjoys a pleasant view.

**REF: LM2164** 