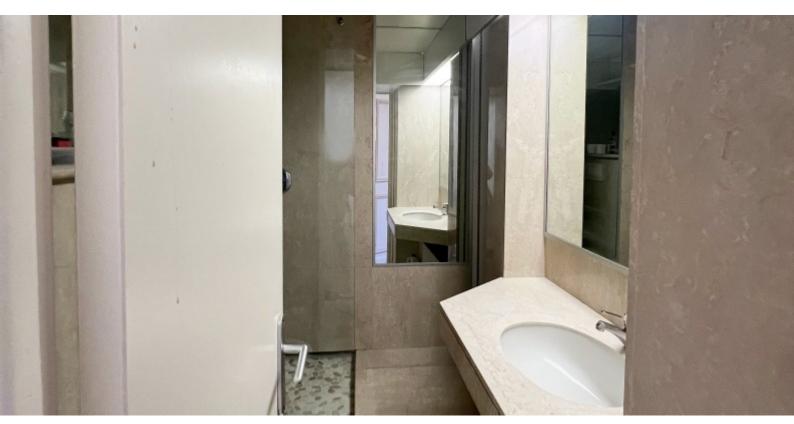

#### **DESCRIPTIVE:**

STUDIO, located in a Belle Epoque-style residence known as the "Palais de la Scala", a stone's throw from the Hermitage Hotel and close to all amenities, with views over the garden.

With a total surface area of 28 M2, it comprises: entrance hall, main room with fitted wardrobes, shower room complete with bidet, fully-equipped open-plan kitchen. It enjoys a pleasant view.

**REF: LM2164** 