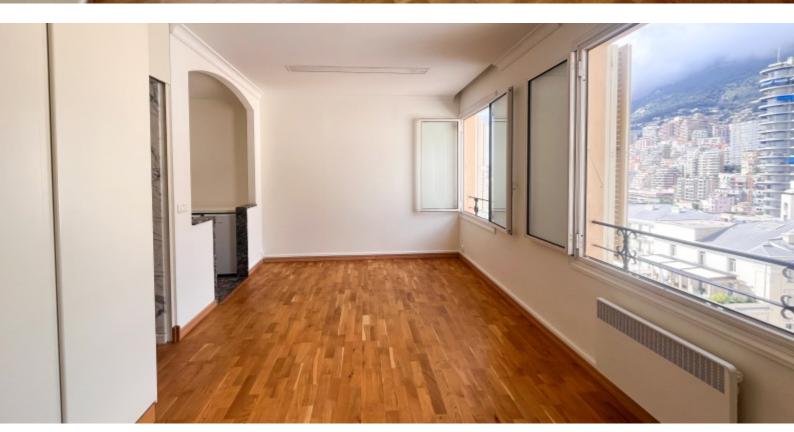

With a total surface area of 28 M2, it comprises: entrance hall, main room with fitted wardrobes, shower room complete with bidet, fully-equipped open-plan kitchen. It enjoys a pleasant view.

**REF: LM2164** 

| DETAILS                                  |                     |
|------------------------------------------|---------------------|
| $\uparrow \overrightarrow{\mathbb{m}^2}$ | *28 m²              |
|                                          | Good condition      |
| <b>Ø</b>                                 | Facing west         |
| <b>(</b>                                 | Montaign, City view |
| CHARGES                                  | 90 €/mois           |