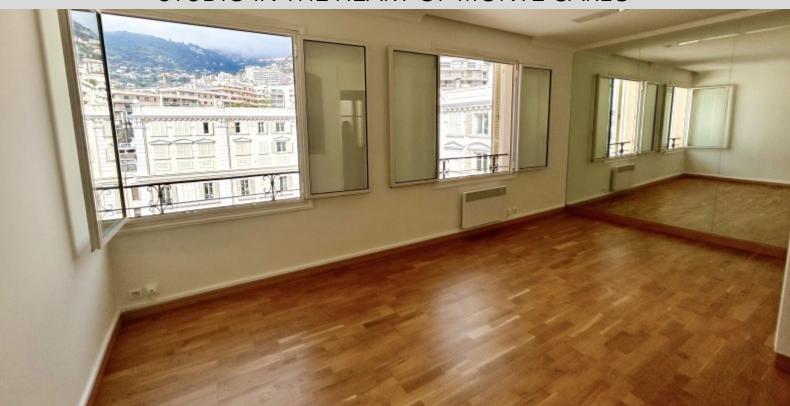

With a total surface area of 28 M2, it comprises: entrance hall, main room with fitted wardrobes, shower room complete with bidet, fully-equipped open-plan kitchen. It enjoys a pleasant view.

**REF: LM2164** 

| DETAILS                                  |                     |
|------------------------------------------|---------------------|
| $\uparrow \overrightarrow{\mathbb{m}^2}$ | *28 m²              |
|                                          | Good condition      |
| <b>Ø</b>                                 | Facing west         |
| <b>(</b>                                 | Montaign, City view |
| CHARGES                                  | 90 €/mois           |