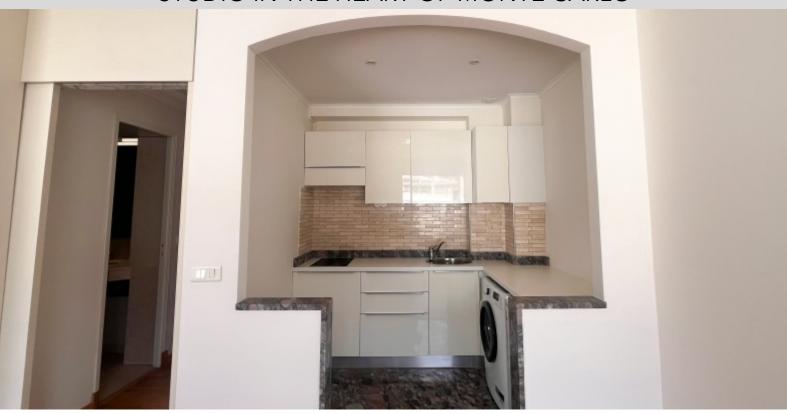

With a total surface area of 28 M2, it comprises: entrance hall, main room with fitted wardrobes, shower room complete with bidet, fully-equipped open-plan kitchen. It enjoys a pleasant view.

**REF: LM2164** 