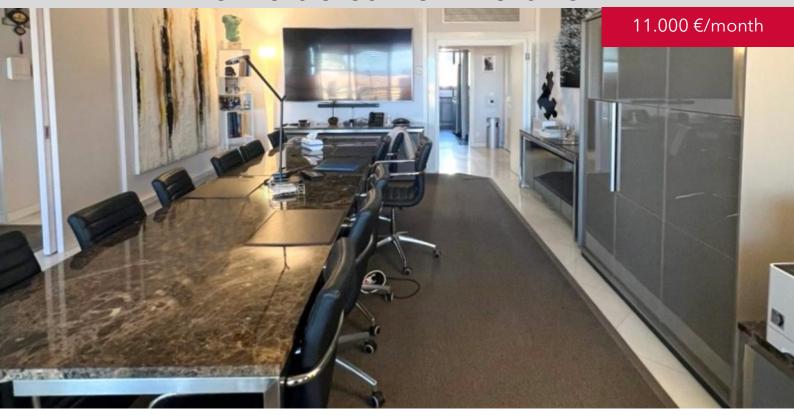

#### DESCRIPTIVE:

Offices in a high end residence with concierge service, close to the prestigious shop and to the Casino, the Hotel Metropole and the new neighbourood One Monte-Carlo.

The 140 sq.m office is composed of: entrance hall, a large office opening onto loggia, two offices on the rear with cupboard whose one with a balcony, a fitted kitchen, a shower room and men/women toilets.

It enjoys 30 sq.m loggia with clear view.

Rented with a cellar and a parking space.

REF: LM974

| DETAILS                                  |                   |
|------------------------------------------|-------------------|
| $\uparrow \overrightarrow{\mathbb{m}^2}$ | *140 m²           |
|                                          | 30 m²             |
|                                          | Good condition    |
| $\oslash$                                | Facing south east |
| <b>(</b>                                 | Clear view        |
| CHARGES                                  | 800 €/mois        |