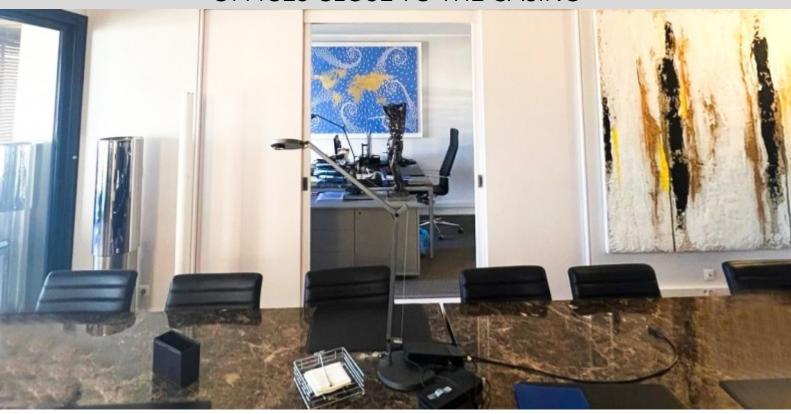

#### DESCRIPTIVE:

Offices in a high end residence with concierge service, close to the prestigious shop and to the Casino, the Hotel Metropole and the new neighbourood One Monte-Carlo.

The 140 sq.m office is composed of: entrance hall, a large office opening onto loggia, two offices on the rear with cupboard whose one with a balcony, a fitted kitchen, a shower room and men/women toilets.

It enjoys 30 sq.m loggia with clear view.

Rented with a cellar and a parking space.

REF: LM974

| DETAILS                                  |                   |
|------------------------------------------|-------------------|
| $\uparrow \overrightarrow{\mathbb{m}^2}$ | *140 m²           |
|                                          | 30 m²             |
|                                          | Good condition    |
| $\oslash$                                | Facing south east |
| <b>(</b>                                 | Clear view        |
| CHARGES                                  | 800 €/mois        |