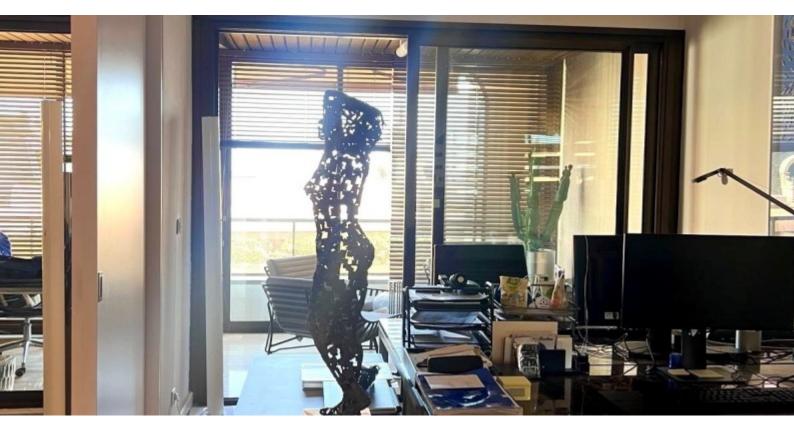

#### DESCRIPTIVE:

Offices in a high end residence with concierge service, close to the prestigious shop and to the Casino, the Hotel Metropole and the new neighbourood One Monte-Carlo.

The 140 sq.m office is composed of: entrance hall, a large office opening onto loggia, two offices on the rear with cupboard whose one with a balcony, a fitted kitchen, a shower room and men/women toilets.

It enjoys 30 sq.m loggia with clear view.

Rented with a cellar and a parking space.

REF: LM974

| DETAILS                                  |                   |
|------------------------------------------|-------------------|
| $\uparrow \overrightarrow{\mathbb{m}^2}$ | *140 m²           |
|                                          | 30 m²             |
|                                          | Good condition    |
| $\oslash$                                | Facing south east |
| <b>(</b>                                 | Clear view        |
| CHARGES                                  | 800 €/mois        |