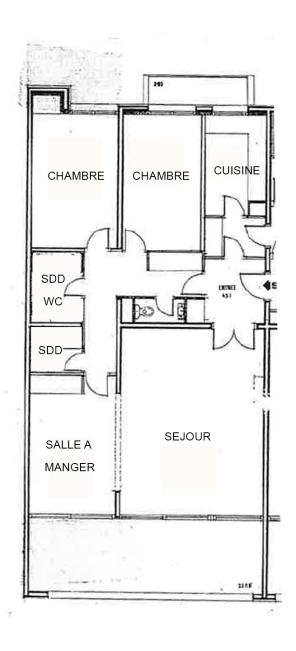

#### DESCRIPTIVE:

Offices in a high end residence with concierge service, close to the prestigious shop and to the Casino, the Hotel Metropole and the new neighbourood One Monte-Carlo.

The 140 sq.m office is composed of: entrance hall, a large office opening onto loggia, two offices on the rear with cupboard whose one with a balcony, a fitted kitchen, a shower room and men/women toilets.

It enjoys 30 sq.m loggia with clear view.

Rented with a cellar and a parking space.

REF: LM974

| DETAILS                                  |                   |
|------------------------------------------|-------------------|
| $\uparrow \overrightarrow{\mathbb{m}^2}$ | *140 m²           |
|                                          | 30 m²             |
|                                          | Good condition    |
| $\oslash$                                | Facing south east |
| <b>(</b>                                 | Clear view        |
| CHARGES                                  | 800 €/mois        |