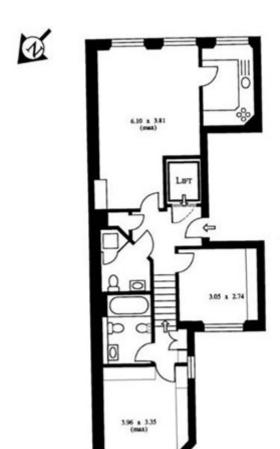

#### **DESCRIPTIVE:**

2 BEDROOM APARTMENT, refurbished with great taste, in a typical London brick building, located in the prestigious district of Chelsea a few steps from Knightbridge and in the heart of London, a very quiet and green artery. Prestigious address. With a total area of 72 m2, it consists of: entrance hall, living room with adjoining fitted kitchen, two bedrooms, a bathroom, a shower room, cupboards, storage room. Private direct access to the apartment by a lift.

REF: VE18

| DETAILS         |                   |
|-----------------|-------------------|
| <sup>↑</sup> m² | *72 m²            |
|                 | New               |
|                 | 2                 |
| <b>Ø</b>        | Facing south east |
| <b>(</b>        | Greenery view     |