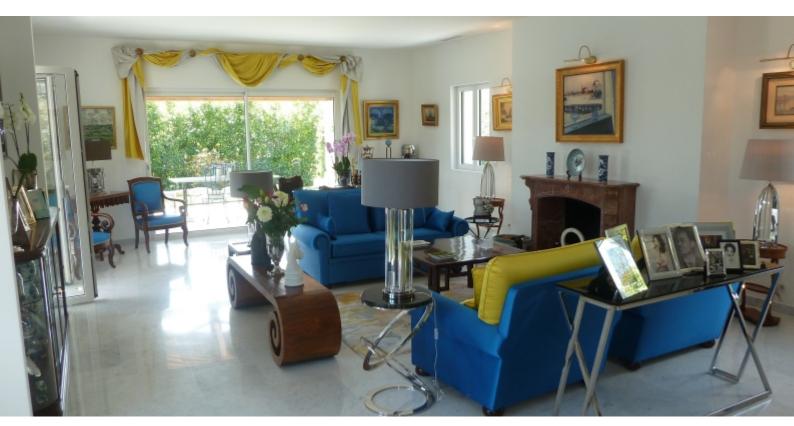

#### **DESCRIPTIVE:**

Located in the famous "Domaine de Terre Blanche - Golf Resort", only 1h15 away from Monaco or 18min by helicopter, charming villa of about 160SQ.M nestled on a plot of about 123SQ.M. It is composed, on two levels, of: entrance hall, large living/dining room open onto a covered terrace, independent kitchen, one bedroom with shower room. On the first floor, a bedroom with ensuite bathroom, cupboards, a bedroom with ensuite shower room.