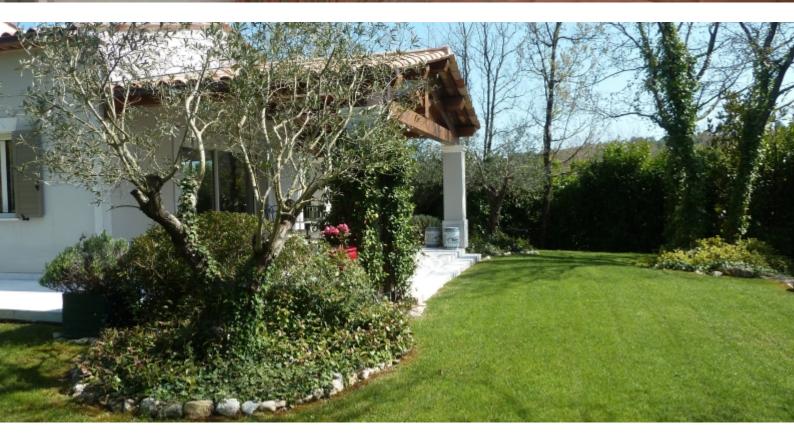

#### **DESCRIPTIVE:**

Located in the famous "Domaine de Terre Blanche - Golf Resort", only 1h15 away from Monaco or 18min by helicopter, charming villa of about 160SQ.M nestled on a plot of about 123SQ.M. It is composed, on two levels, of: entrance hall, large living/dining room open onto a covered terrace, independent kitchen, one bedroom with shower room. On the first floor, a bedroom with ensuite bathroom, cupboards, a bedroom with ensuite shower room.

The property benefits from a garage of approx. 62SQ.M and a beautiful landscaped garden. Permission is currently being sought to create a swimming pool.

The property benefits from year round access to the golf course and benefits from