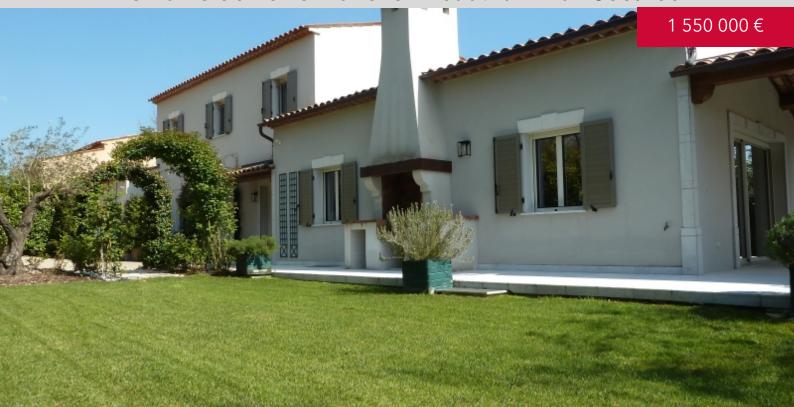

#### Domaine de Terre Blanche - Beautiful Villa - Secured

#### **DESCRIPTIVE:**

Located in the famous "Domaine de Terre Blanche - Golf Resort", only 1h15 away from Monaco or 18min by helicopter, charming villa of about 160SQ.M nestled on a plot of about 123SQ.M. It is composed, on two levels, of: entrance hall, large living/dining room open onto a covered terrace, independent kitchen, one bedroom with shower room. On the first floor, a bedroom with ensuite bathroom, cupboards, a bedroom with ensuite shower room.

The property benefits from a garage of approx. 62SQ.M and a beautiful landscaped garden. Permission is currently being sought to create a swimming pool.

The property benefits from year round access to the golf course and benefits from

#### **REF: VF296**

| DETAILS                                  |                |
|------------------------------------------|----------------|
| $\uparrow \overrightarrow{\mathbb{m}^2}$ | *160 m²        |
|                                          | Good condition |
|                                          | 3              |
| <b>Ø</b>                                 | Facing south   |
| <b>(</b>                                 | Gardens view   |