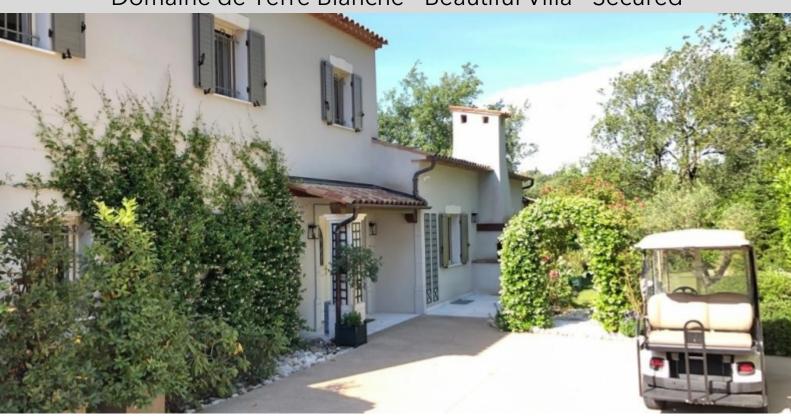

#### Domaine de Terre Blanche - Beautiful Villa - Secured

#### **DESCRIPTIVE:**

Located in the famous "Domaine de Terre Blanche - Golf Resort", only 1h15 away from Monaco or 18min by helicopter, charming villa of about 160SQ.M nestled on a plot of about 123SQ.M. It is composed, on two levels, of: entrance hall, large living/dining room open onto a covered terrace, independent kitchen, one bedroom with shower room. On the first floor, a bedroom with ensuite bathroom, cupboards, a bedroom with ensuite shower room.

The property benefits from year round access to the golf course and benefits from advantages to use the hotel facilities. It also benefits from the security of the estate.