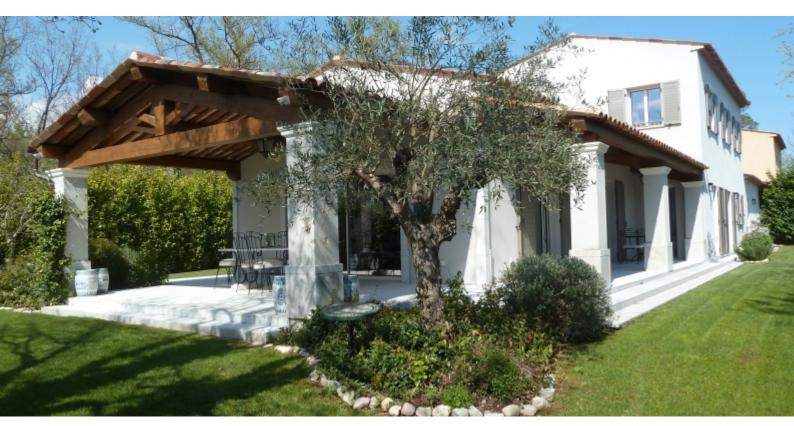

#### **DESCRIPTIVE:**

Located in the famous "Domaine de Terre Blanche - Golf Resort", only 1h15 away from Monaco or 18min by helicopter, charming villa of about 160SQ.M nestled on a plot of about 123SQ.M. It is composed, on two levels, of: entrance hall, large living/dining room open onto a covered terrace, independent kitchen, one bedroom with shower room. On the first floor, a bedroom with ensuite bathroom, cupboards, a bedroom with ensuite shower room.

The property benefits from a garage of approx. 62SQ.M and a beautiful landscaped garden. Permission is currently being sought to create a swimming pool.

The property benefits from year round access to the golf course and benefits from