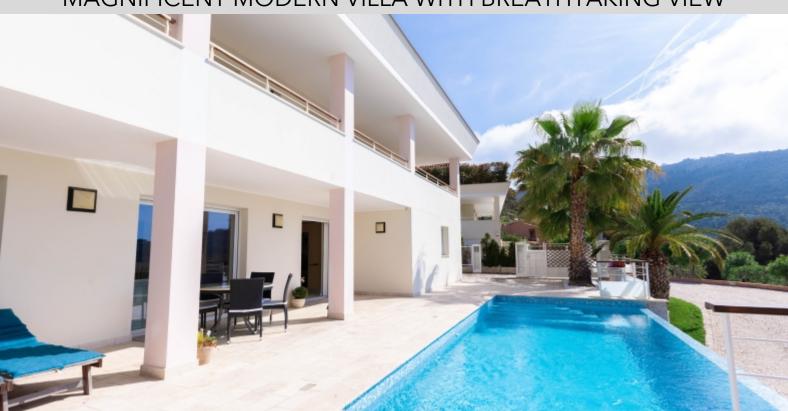

#### **DESCRIPTIVE:**

Contemporary villa located in a very quiet area, in Saint Laurent d'Eze, with a magnificent sea view, accessible from all rooms. It offers a nice garden, a heated swimming pool and a close access to the old village, Monaco and the sea. The property has a living space of about 273 M2 and is composed of: a very large open space facing south with a 180° sea view with a large living room, a library corner and an American kitchen. This large room gives access to a covered terrace, the pool area and the garden.