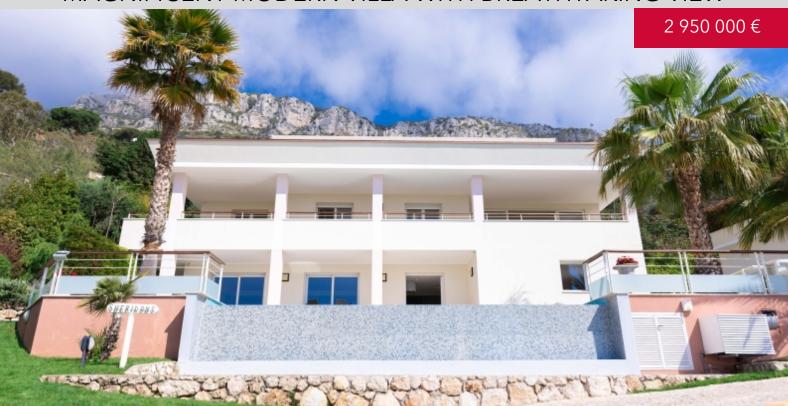

#### MAGNIFICENT MODERN VILLA WITH BREATHTAKING VIEW

#### **DESCRIPTIVE:**

Contemporary villa located in a very quiet area, in Saint Laurent d'Eze, with a magnificent sea view, accessible from all rooms. It offers a nice garden, a heated swimming pool and a close access to the old village, Monaco and the sea. The property has a living space of about 273 M2 and is composed of: a very large open space facing south with a 180° sea view with a large living room, a library corner and an American kitchen. This large room gives access to a covered terrace, the pool area and the garden.