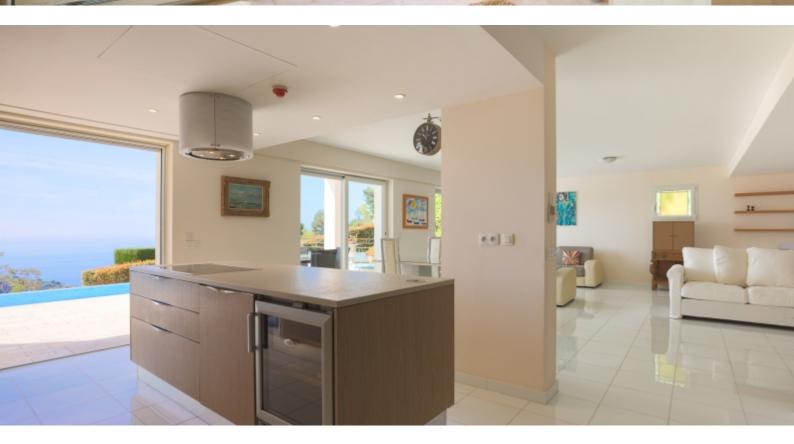

#### **DESCRIPTIVE:**

Contemporary villa located in a very quiet area, in Saint Laurent d'Eze, with a magnificent sea view, accessible from all rooms. It offers a nice garden, a heated swimming pool and a close access to the old village, Monaco and the sea. The property has a living space of about 273 M2 and is composed of: a very large open space facing south with a 180° sea view with a large living room, a library corner and an American kitchen. This large room gives access to a covered terrace, the pool area and the garden.

- on the first floor (air-conditioned and heated): a technical room, a large garage for two large cars and storage (with the possibility of transforming it into an independent apartment for guests or an office).
- on the first floor: three en suite bedrooms and an office with access to a second covered terrace with sea view.
- on the 3rd floor: a very large bedroom accompanied by a 95 m2 terrace, again with a sea view.