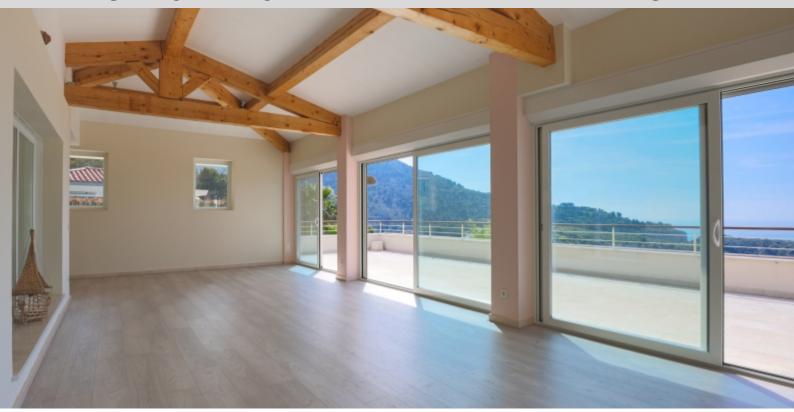

#### **DESCRIPTIVE:**

Contemporary villa located in a very quiet area, in Saint Laurent d'Eze, with a magnificent sea view, accessible from all rooms. It offers a nice garden, a heated swimming pool and a close access to the old village, Monaco and the sea. The property has a living space of about 273 M2 and is composed of: a very large open space facing south with a 180° sea view with a large living room, a library corner and an American kitchen. This large room gives access to a covered terrace, the pool area and the garden.