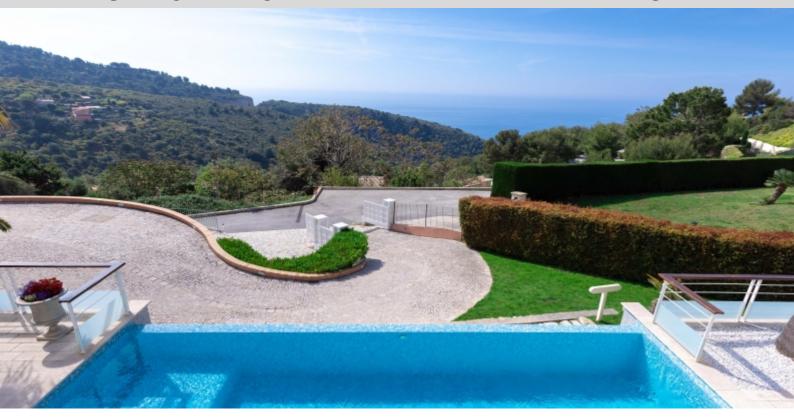

#### **DESCRIPTIVE:**

Contemporary villa located in a very quiet area, in Saint Laurent d'Eze, with a magnificent sea view, accessible from all rooms. It offers a nice garden, a heated swimming pool and a close access to the old village, Monaco and the sea. The property has a living space of about 273 M2 and is composed of: a very large open space facing south with a 180° sea view with a large living room, a library corner and an American kitchen. This large room gives access to a covered terrace, the pool area and the garden.

Three exterior parking spaces facilitate vehicle access and maintenance, as a primary or secondary residence.

**REF: VF320** 

|                                    | DETAILS            |
|------------------------------------|--------------------|
| $\uparrow \overline{\mathbb{m}^2}$ | *273 m²            |
|                                    | New                |
|                                    | 3                  |
| <b>Ø</b>                           | Facing south       |
| <b>(</b>                           | Sea, Montaign view |