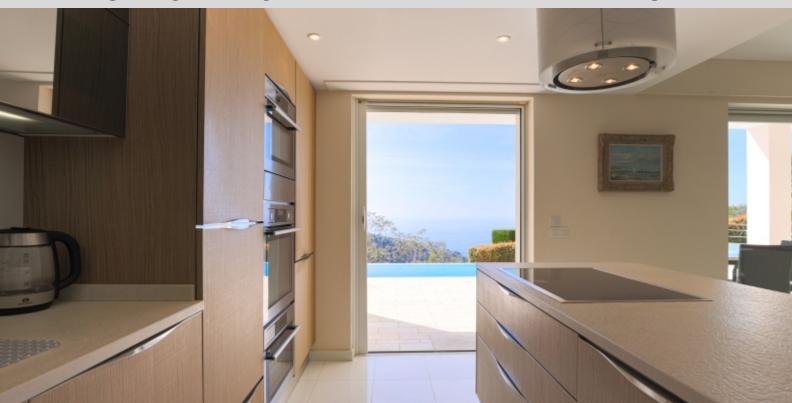

#### **DESCRIPTIVE:**

Contemporary villa located in a very quiet area, in Saint Laurent d'Eze, with a magnificent sea view, accessible from all rooms. It offers a nice garden, a heated swimming pool and a close access to the old village, Monaco and the sea. The property has a living space of about 273 M2 and is composed of: a very large open space facing south with a 180° sea view with a large living room, a library corner and an American kitchen. This large room gives access to a covered terrace, the pool area and the garden.