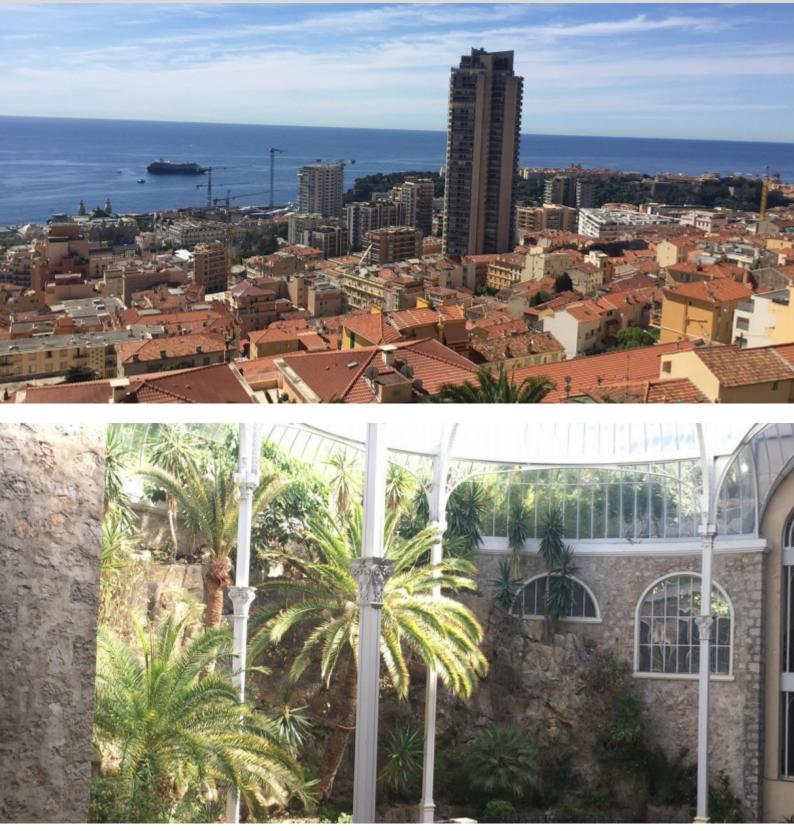

#### DESCRIPTIVE :

Superb Belle Epoque Building at the gates of Monaco with concierge service, winter gardens, unique by its roof (Gustave EIFFEL) and its tropical plants. Close to all amenities and within a walking distance from the Principality, this 2-bedroom apartment of approx. 105sq m, facing south, completely refurbished and furnished, consists of: an entrance hall, a living / dining room, a kitchen, 2 bedrooms and a bathroom. It enjoys a magnificent view of the sea and Monaco. Collective parking.