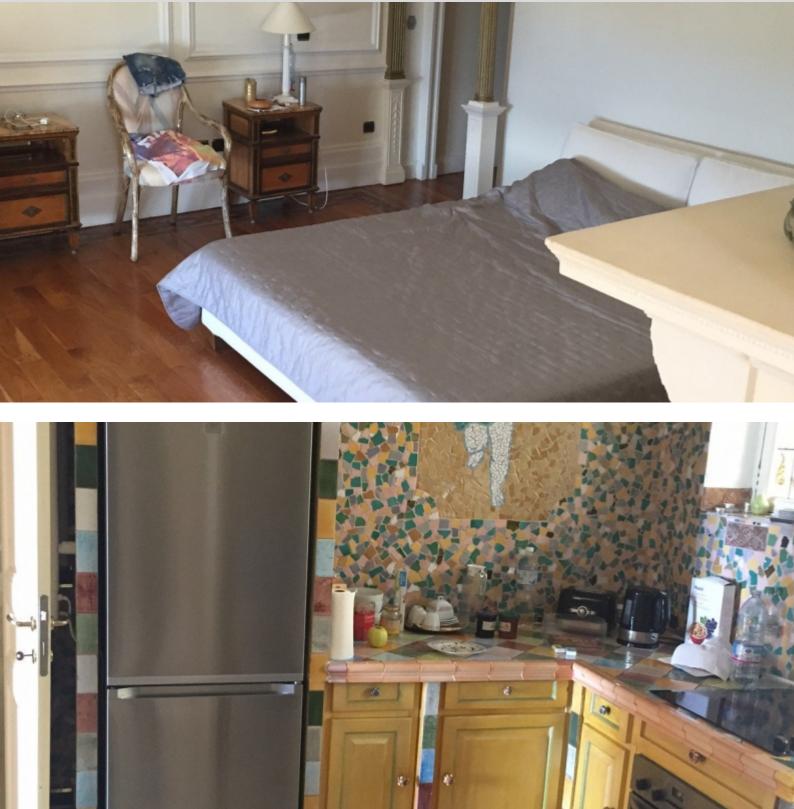

#### DESCRIPTIVE :

Superb Belle Epoque Building at the gates of Monaco with concierge service, winter gardens, unique by its roof (Gustave EIFFEL) and its tropical plants. Close to all amenities and within a walking distance from the Principality, this 2-bedroom apartment of approx. 105sq m, facing south, completely refurbished and furnished, consists of: an entrance hall, a living / dining room, a kitchen, 2 bedrooms and a bathroom. It enjoys a magnificent view of the sea and Monaco. Collective parking.