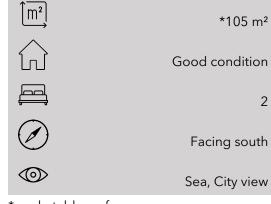

#### DESCRIPTIVE :

Superb Belle Epoque Building at the gates of Monaco with concierge service, winter gardens, unique by its roof (Gustave EIFFEL) and its tropical plants. Close to all amenities and within a walking distance from the Principality, this 2-bedroom apartment of approx. 105sq m, facing south, completely refurbished and furnished, consists of: an entrance hall, a living / dining room, a kitchen, 2 bedrooms and a bathroom. It enjoys a magnificent view of the sea and Monaco. Collective parking.

Agency fees due by the seller.

DETAILS

\*marketable surface area

REF: VF48

This document does not form part of any offer or contract. All measurements, areas and distances are approximate. The information and plans contained herein are believed to be correct, however, their accuracy is not guaranteed. The photographs show only certain parts of the property at the time they were taken. This offer is subject to change of price or other conditions, without prior notice.