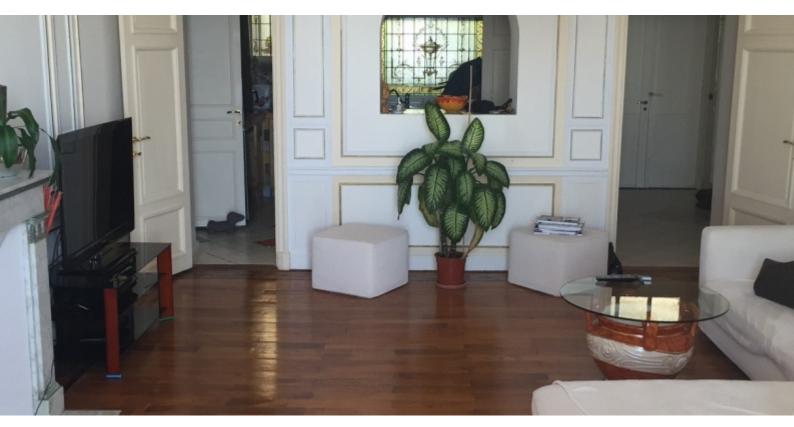

#### DESCRIPTIVE :

Superb Belle Epoque Building at the gates of Monaco with concierge service, winter gardens, unique by its roof (Gustave EIFFEL) and its tropical plants. Close to all amenities and within a walking distance from the Principality, this 2-bedroom apartment of approx. 105sq m, facing south, completely refurbished and furnished, consists of: an entrance hall, a living / dining room, a kitchen, 2 bedrooms and a bathroom. It enjoys a magnificent view of the sea and Monaco. Collective parking.