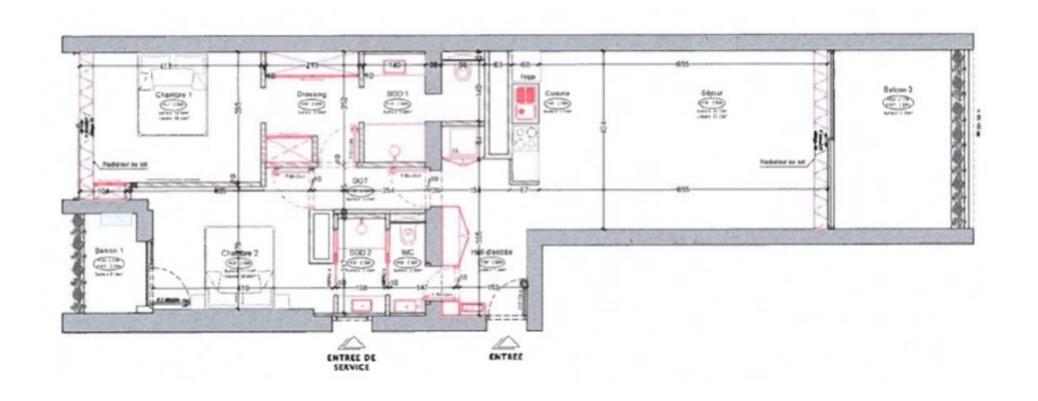

The apartment with a total area of 117 m2 consists of: entrance hall, living room with terrace with American kitchen, bedroom with shower room and cupboards, bedroom with shower room and cupboards with balcony.

It has a terrace and a balcony with a total area of 17 m2 with a view of the Prince's Palace, the sea and the city.

Sold with a cellar and parking.

**REF: VM1004** 

| DETAILS                            |                           |
|------------------------------------|---------------------------|
| $\uparrow \overline{\mathbb{m}^2}$ | *117 m²                   |
|                                    | 17 m²                     |
|                                    | New                       |
|                                    | 1                         |
| <b>Ø</b>                           | Facing east               |
| <b>(</b>                           | Sea, Mountain , City view |