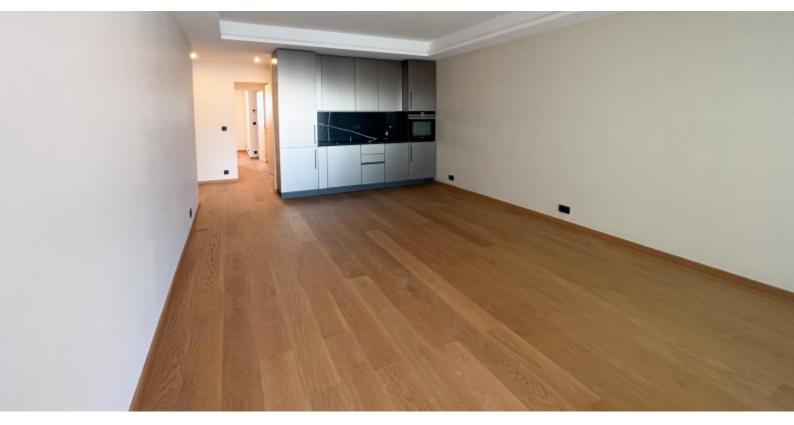

The apartment with a total area of 117 m2 consists of: entrance hall, living room with terrace with American kitchen, bedroom with shower room and cupboards, bedroom with shower room and cupboards with balcony.