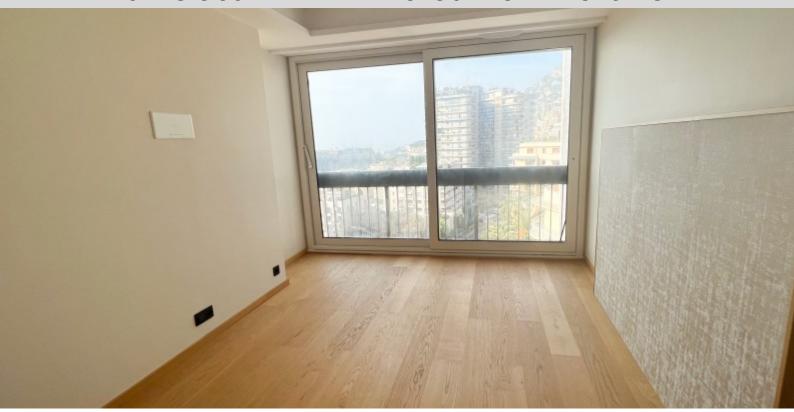

The apartment with a total area of 117 m2 consists of: entrance hall, living room with terrace with American kitchen, bedroom with shower room and cupboards, bedroom with shower room and cupboards with balcony.