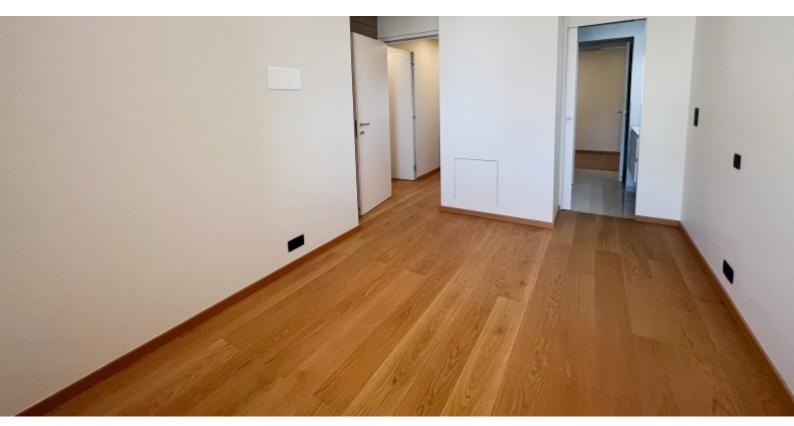

The apartment with a total area of 117 m2 consists of: entrance hall, living room with terrace with American kitchen, bedroom with shower room and cupboards, bedroom with shower room and cupboards with balcony.