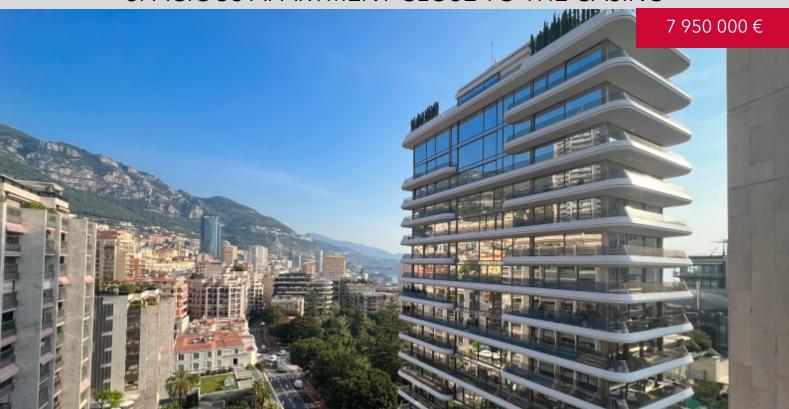

### SPACIOUS APARTMENT CLOSE TO THE CASINO

#### **DESCRIPTIVE:**

3 ROOMS, completely renovated, in a prestigious residence located close to the Casino gardens and the most prestigious Hotels in the Principality, with 24-hour security, a beautiful indoor heated swimming pool operating all year round, a sauna and a bodybuilding room.

It has a terrace and a balcony with a total area of 17 m2 with a view of the Prince's Palace, the sea and the city.

Sold with a cellar and parking.

**REF: VM1004** 

| DETAILS                            |                           |
|------------------------------------|---------------------------|
| $\uparrow \overline{\mathbb{m}^2}$ | *117 m²                   |
|                                    | 17 m²                     |
|                                    | New                       |
|                                    | 1                         |
| <b>Ø</b>                           | Facing east               |
| <b>(</b>                           | Sea, Mountain , City view |