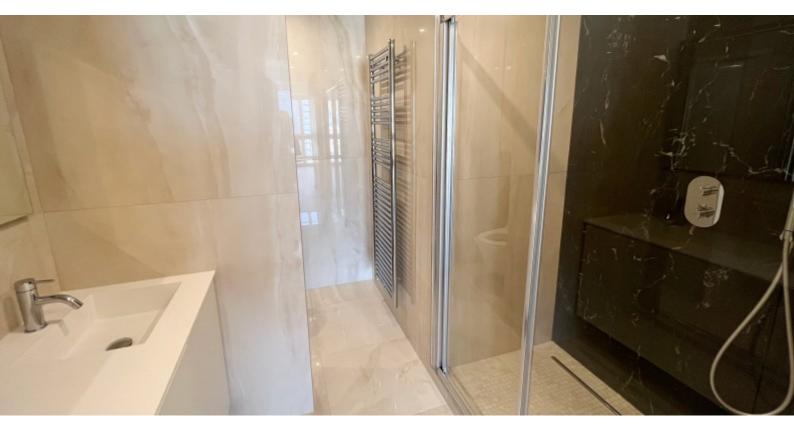

The apartment with a total area of 117 m2 consists of: entrance hall, living room with terrace with American kitchen, bedroom with shower room and cupboards, bedroom with shower room and cupboards with balcony.