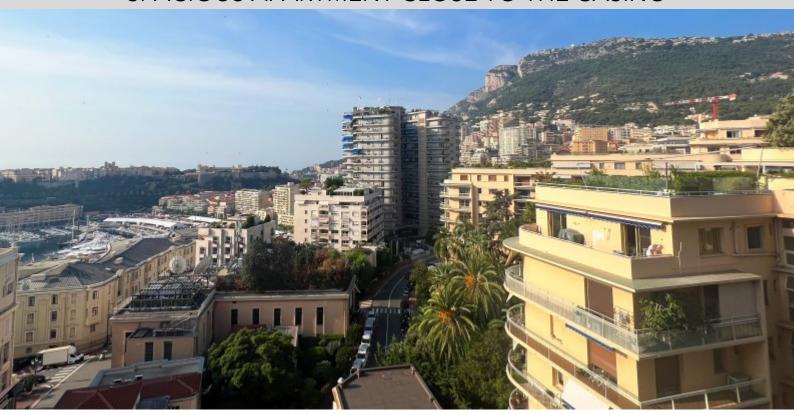

It has a terrace and a balcony with a total area of 17 m2 with a view of the Prince's Palace, the sea and the city.

Sold with a cellar and parking.

**REF: VM1004** 

| DETAILS                            |                           |
|------------------------------------|---------------------------|
| $\uparrow \overline{\mathbb{m}^2}$ | *117 m²                   |
|                                    | 17 m²                     |
|                                    | New                       |
|                                    | 1                         |
| <b>Ø</b>                           | Facing east               |
| <b>(</b>                           | Sea, Mountain , City view |