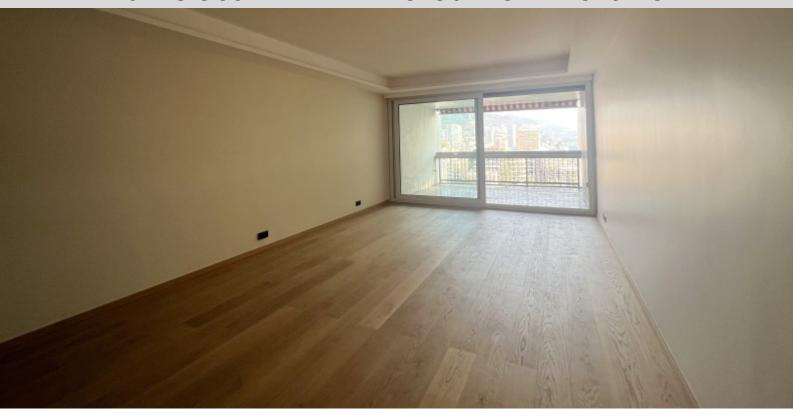

The apartment with a total area of 117 m2 consists of: entrance hall, living room with terrace with American kitchen, bedroom with shower room and cupboards, bedroom with shower room and cupboards with balcony.

It has a terrace and a balcony with a total area of 17 m2 with a view of the Prince's Palace, the sea and the city.

Sold with a cellar and parking.

**REF: VM1004** 

| DETAILS                            |                           |
|------------------------------------|---------------------------|
| $\uparrow \overline{\mathbb{m}^2}$ | *117 m²                   |
|                                    | 17 m²                     |
|                                    | New                       |
|                                    | 1                         |
| <b>Ø</b>                           | Facing east               |
| <b>(</b>                           | Sea, Mountain , City view |