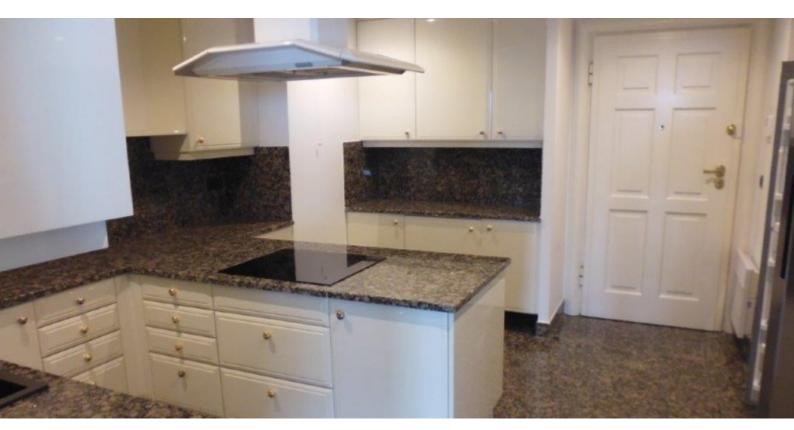

With a total surface of 293 M2, the apartment features: entrance hall opening onto a very large living room with access to the south terrace, an adjoining office, a very nice equipped and fitted kitchen with central island and service entrance, spacious master bedroom with double dressing room (Mr.-Mrs.) and complete bathroom en suite with jacuzzi, double washbasin and shower cabin, two bedrooms (good size) en suite with complete bathroom and fitted and lighted dressing room, both of them opening on the south terrace, guest toilets with cloak room.