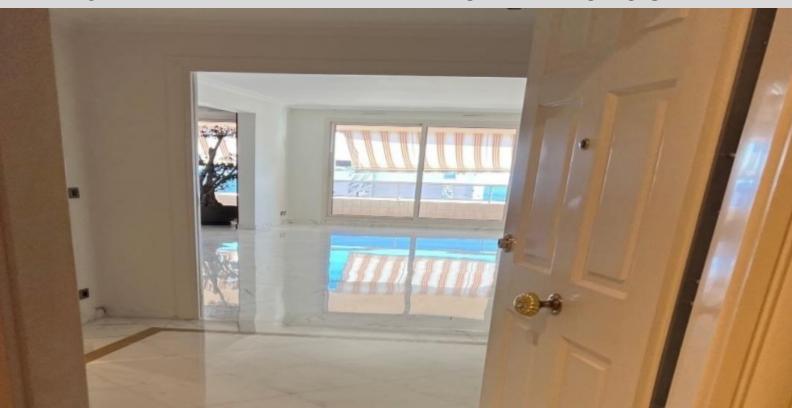

#### **DESCRIPTIVE:**

Beautiful Master apartment, in high floor, fully renovated with quality materials: white marble, carpet and parquet floor, located in a prestigious residence, dominating the district of the Exotic Garden with swimming pool, concierge 24h/7. Quiet and green environment.

It enjoys a spacious terrace of 73 M2 with a panoramic view on the Principality and the Mediterranean Sea.

Possibility to acquire cellars and parking lots in addition.

**REF: VM1872** 

|                                    | DETAILS                     |
|------------------------------------|-----------------------------|
| $\uparrow \overline{\mathbb{M}^2}$ | *293 m²                     |
|                                    | 73 m²                       |
|                                    | Excellent condition         |
|                                    | 3                           |
|                                    | Facing south east           |
| <b>(</b>                           | Sea, Monaco, Panoramic view |