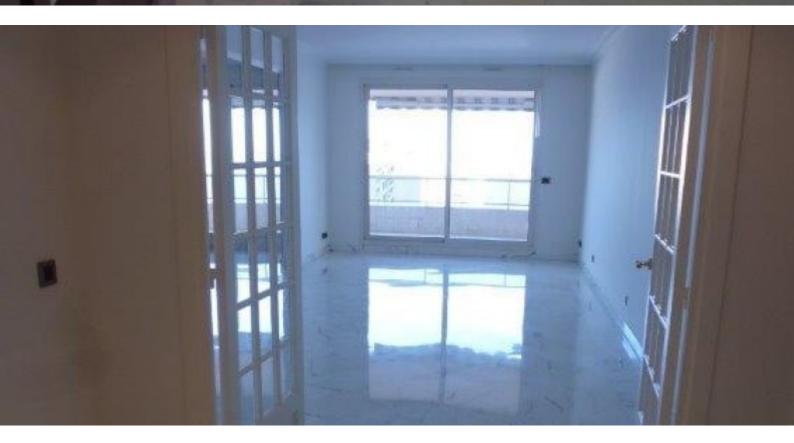

With a total surface of 293 M2, the apartment features: entrance hall opening onto a very large living room with access to the south terrace, an adjoining office, a very nice equipped and fitted kitchen with central island and service entrance, spacious master bedroom with double dressing room (Mr.-Mrs.) and complete bathroom en suite with jacuzzi, double washbasin and shower cabin, two bedrooms (good size) en suite with complete bathroom and fitted and lighted dressing room, both of them opening on the south terrace, guest toilets with cloak room.