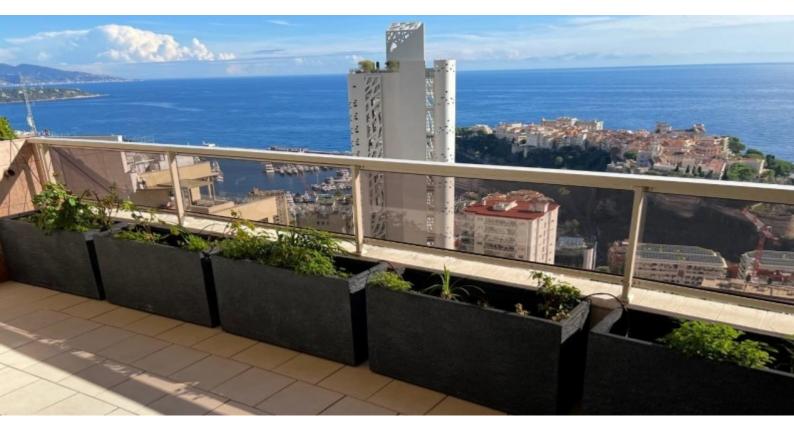

It enjoys a spacious terrace of 73 M2 with a panoramic view on the Principality and the Mediterranean Sea.

Possibility to acquire cellars and parking lots in addition.

**REF: VM1872** 

|                                    | DETAILS                     |
|------------------------------------|-----------------------------|
| $\uparrow \overline{\mathbb{M}^2}$ | *293 m²                     |
|                                    | 73 m²                       |
|                                    | Excellent condition         |
|                                    | 3                           |
|                                    | Facing south east           |
| <b>(</b>                           | Sea, Monaco, Panoramic view |