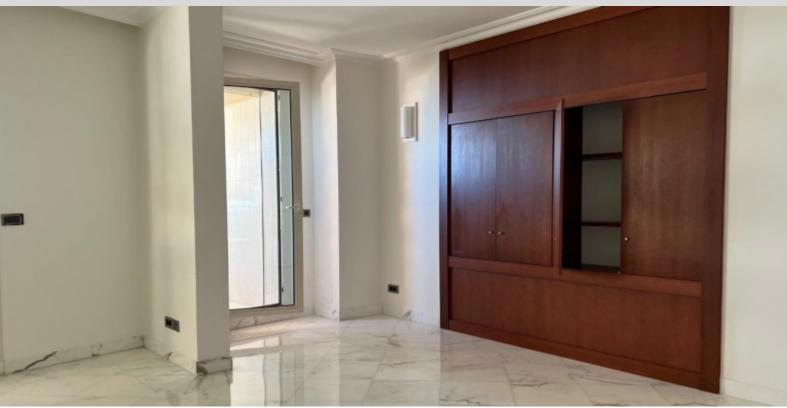

With a total surface of 293 M2, the apartment features: entrance hall opening onto a very large living room with access to the south terrace, an adjoining office, a very nice equipped and fitted kitchen with central island and service entrance, spacious master bedroom with double dressing room (Mr.-Mrs.) and complete bathroom en suite with jacuzzi, double washbasin and shower cabin, two bedrooms (good size) en suite with complete bathroom and fitted and lighted dressing room, both of them opening on the south terrace, guest toilets with cloak room.