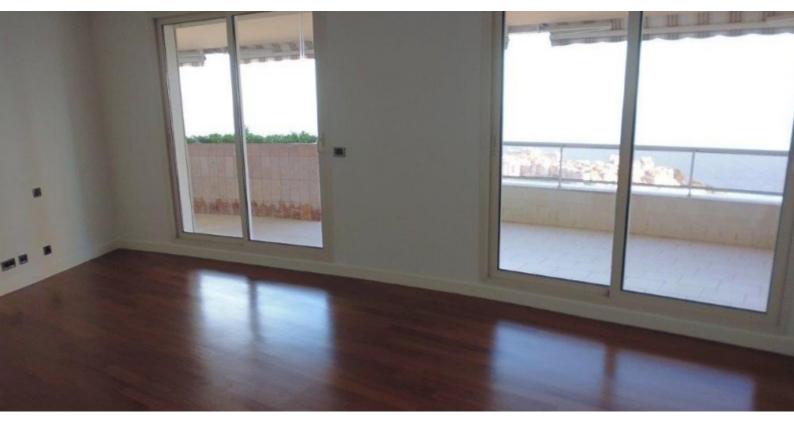

With a total surface of 293 M2, the apartment features: entrance hall opening onto a very large living room with access to the south terrace, an adjoining office, a very nice equipped and fitted kitchen with central island and service entrance, spacious master bedroom with double dressing room (Mr.-Mrs.) and complete bathroom en suite with jacuzzi, double washbasin and shower cabin, two bedrooms (good size) en suite with complete bathroom and fitted and lighted dressing room, both of them opening on the south terrace, guest toilets with cloak room.

It enjoys a spacious terrace of 73 M2 with a panoramic view on the Principality and the Mediterranean Sea.

Possibility to acquire cellars and parking lots in addition.

**REF: VM1872** 

|                                    | DETAILS                     |
|------------------------------------|-----------------------------|
| $\uparrow \overline{\mathbb{M}^2}$ | *293 m²                     |
|                                    | 73 m²                       |
|                                    | Excellent condition         |
|                                    | 3                           |
|                                    | Facing south east           |
| <b>(</b>                           | Sea, Monaco, Panoramic view |