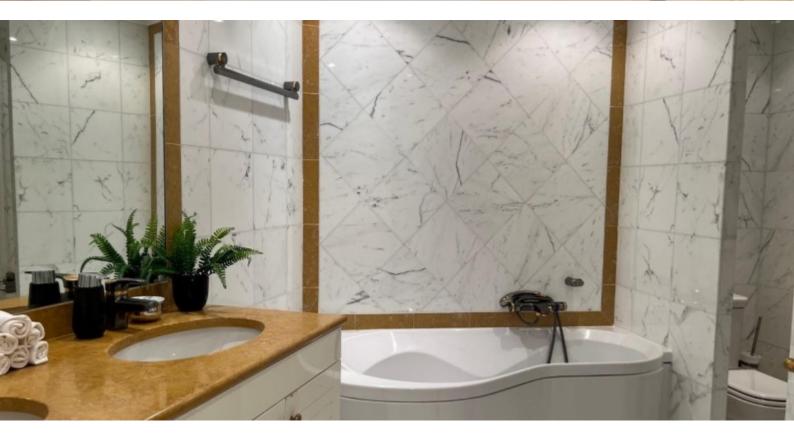

With a total surface of 293 M2, the apartment features: entrance hall opening onto a very large living room with access to the south terrace, an adjoining office, a very nice equipped and fitted kitchen with central island and service entrance, spacious master bedroom with double dressing room (Mr.-Mrs.) and complete bathroom en suite with jacuzzi, double washbasin and shower cabin, two bedrooms (good size) en suite with complete bathroom and fitted and lighted dressing room, both of them opening on the south terrace, guest toilets with cloak room.