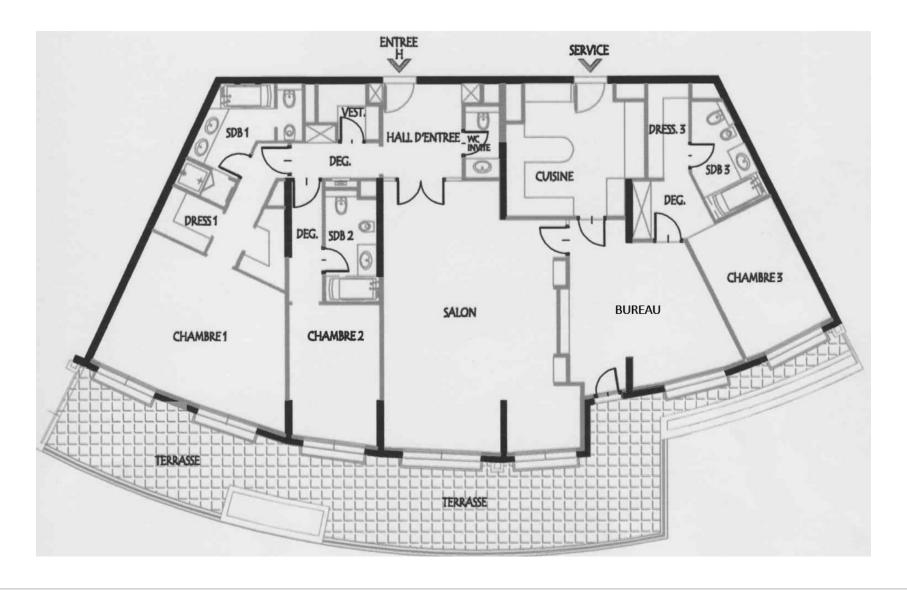

With a total surface of 293 M2, the apartment features: entrance hall opening onto a very large living room with access to the south terrace, an adjoining office, a very nice equipped and fitted kitchen with central island and service entrance, spacious master bedroom with double dressing room (Mr.-Mrs.) and complete bathroom en suite with jacuzzi, double washbasin and shower cabin, two bedrooms (good size) en suite with complete bathroom and fitted and lighted dressing room, both of them opening on the south terrace, guest toilets with cloak room.

It enjoys a spacious terrace of 73 M2 with a panoramic view on the Principality and the Mediterranean Sea.

Possibility to acquire cellars and parking lots in addition.

**REF: VM1872** 

|                                    | DETAILS                     |
|------------------------------------|-----------------------------|
| $\uparrow \overline{\mathbb{M}^2}$ | *293 m²                     |
|                                    | 73 m²                       |
|                                    | Excellent condition         |
|                                    | 3                           |
|                                    | Facing south east           |
| <b>(</b>                           | Sea, Monaco, Panoramic view |