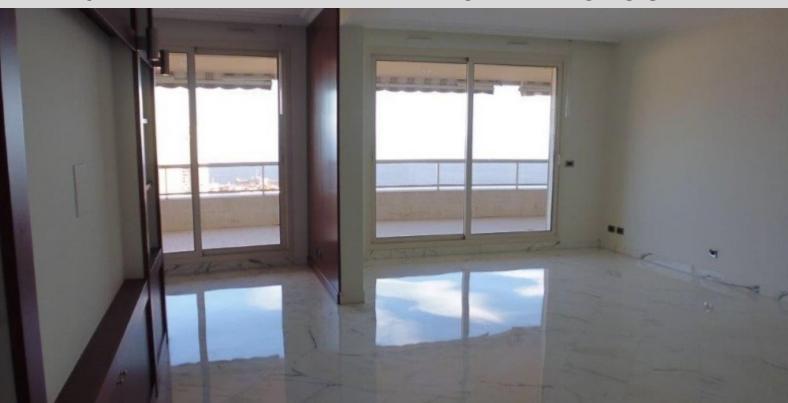

With a total surface of 293 M2, the apartment features: entrance hall opening onto a very large living room with access to the south terrace, an adjoining office, a very nice equipped and fitted kitchen with central island and service entrance, spacious master bedroom with double dressing room (Mr.-Mrs.) and complete bathroom en suite with jacuzzi, double washbasin and shower cabin, two bedrooms (good size) en suite with complete bathroom and fitted and lighted dressing room, both of them opening on the south terrace, guest toilets with cloak room.

It enjoys a spacious terrace of 73 M2 with a panoramic view on the Principality and the Mediterranean Sea.

Possibility to acquire cellars and parking lots in addition.

**REF: VM1872** 

|                                    | DETAILS                     |
|------------------------------------|-----------------------------|
| $\uparrow \overline{\mathbb{M}^2}$ | *293 m²                     |
|                                    | 73 m²                       |
|                                    | Excellent condition         |
|                                    | 3                           |
|                                    | Facing south east           |
| <b>(</b>                           | Sea, Monaco, Panoramic view |