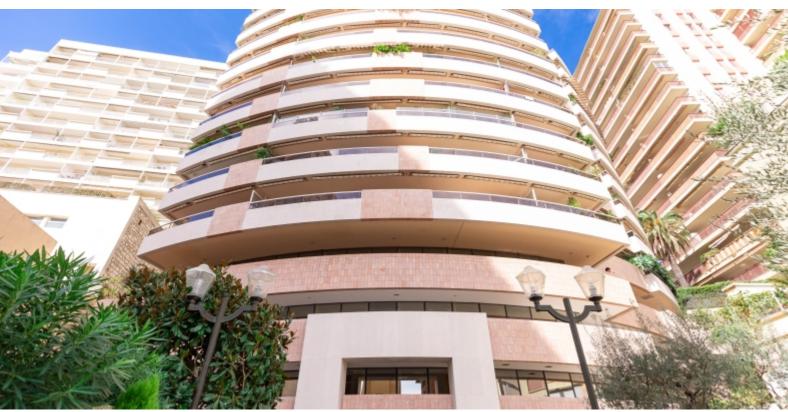

#### **DESCRIPTIVE:**

Beautiful Master apartment, in high floor, fully renovated with quality materials: white marble, carpet and parquet floor, located in a prestigious residence, dominating the district of the Exotic Garden with swimming pool, concierge 24h/7. Quiet and green environment.

With a total surface of 293 M2, the apartment features: entrance hall opening onto a very large living room with access to the south terrace, an adjoining office, a very nice equipped and fitted kitchen with central island and service entrance, spacious master bedroom with double dressing room (Mr.-Mrs.) and complete bathroom en suite with jacuzzi, double washbasin and shower cabin, two bedrooms (good size) en suite with complete bathroom and fitted and lighted dressing room, both of them opening on the south terrace, guest toilets with cloak room.