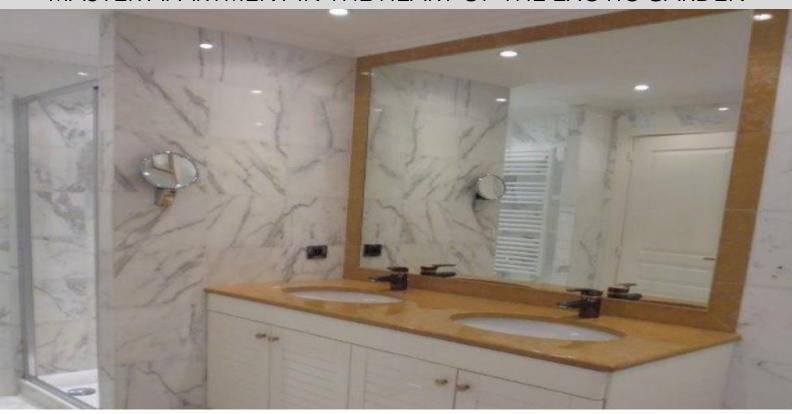

With a total surface of 293 M2, the apartment features: entrance hall opening onto a very large living room with access to the south terrace, an adjoining office, a very nice equipped and fitted kitchen with central island and service entrance, spacious master bedroom with double dressing room (Mr.-Mrs.) and complete bathroom en suite with jacuzzi, double washbasin and shower cabin, two bedrooms (good size) en suite with complete bathroom and fitted and lighted dressing room, both of them opening on the south terrace, guest toilets with cloak room.