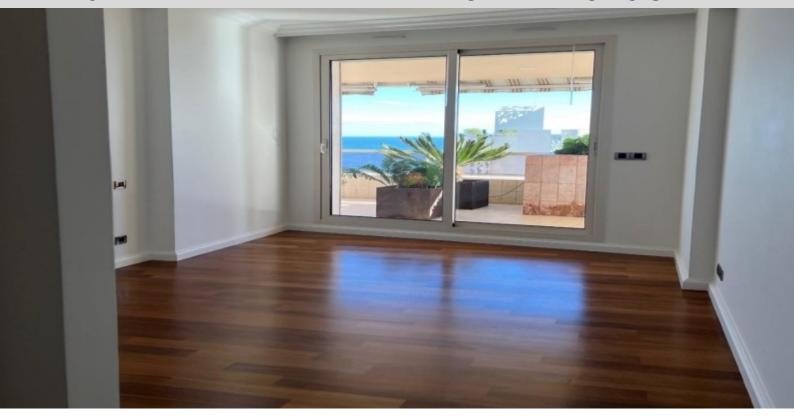

With a total surface of 293 M2, the apartment features: entrance hall opening onto a very large living room with access to the south terrace, an adjoining office, a very nice equipped and fitted kitchen with central island and service entrance, spacious master bedroom with double dressing room (Mr.-Mrs.) and complete bathroom en suite with jacuzzi, double washbasin and shower cabin, two bedrooms (good size) en suite with complete bathroom and fitted and lighted dressing room, both of them opening on the south terrace, guest toilets with cloak room.

It enjoys a spacious terrace of 73 M2 with a panoramic view on the Principality and the Mediterranean Sea.

Possibility to acquire cellars and parking lots in addition.

**REF: VM1872** 

|                                    | DETAILS                     |
|------------------------------------|-----------------------------|
| $\uparrow \overline{\mathbb{M}^2}$ | *293 m²                     |
|                                    | 73 m²                       |
|                                    | Excellent condition         |
|                                    | 3                           |
|                                    | Facing south east           |
| <b>(</b>                           | Sea, Monaco, Panoramic view |