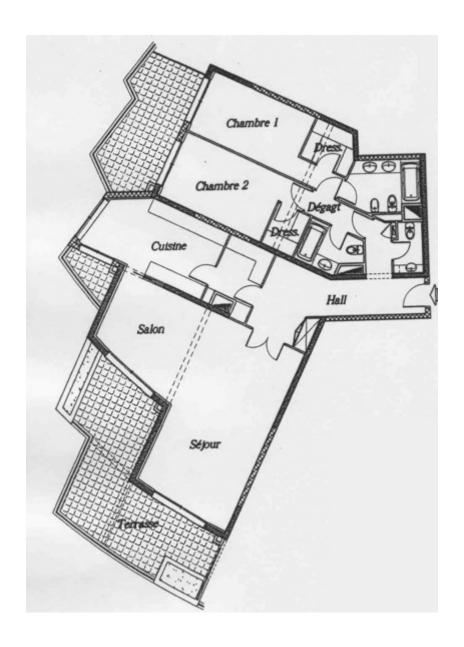

With a total surface of 208sqm, it is composed of: entrance hall, living/dining room, two bedrooms each with its complete bathroom and dressing room, separate equipped kitchen, guest toilets.

It enjoys a spacious terrace of 53sqm with a panoramic view on the Principality and the Mediterranean Sea.

Possibility to acquire in addition cellar and parking lots.

**REF: VM1873** 

|          | DETAILS                     |
|----------|-----------------------------|
| ↑m²)     | *208 m²                     |
|          | 53 m²                       |
|          | Excellent condition         |
|          | 2                           |
| <b>Ø</b> | Facing south west           |
| <b>(</b> | Sea, Monaco, Panoramic view |