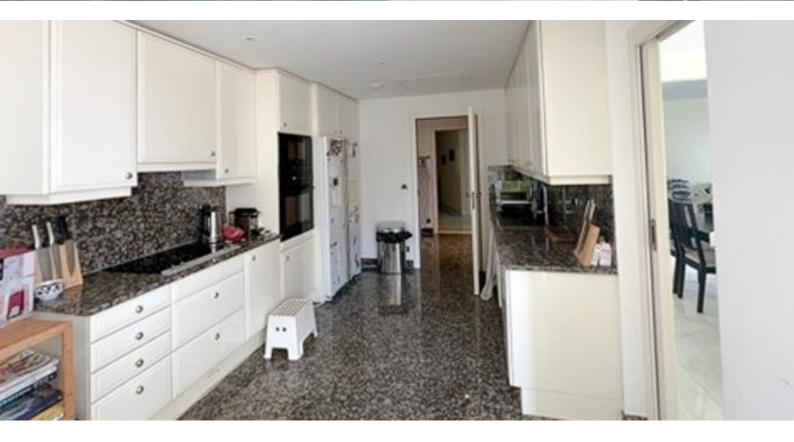

With a total surface of 208sqm, it is composed of: entrance hall, living/dining room, two bedrooms each with its complete bathroom and dressing room, separate equipped kitchen, guest toilets.

It enjoys a spacious terrace of 53sqm with a panoramic view on the Principality and the Mediterranean Sea.