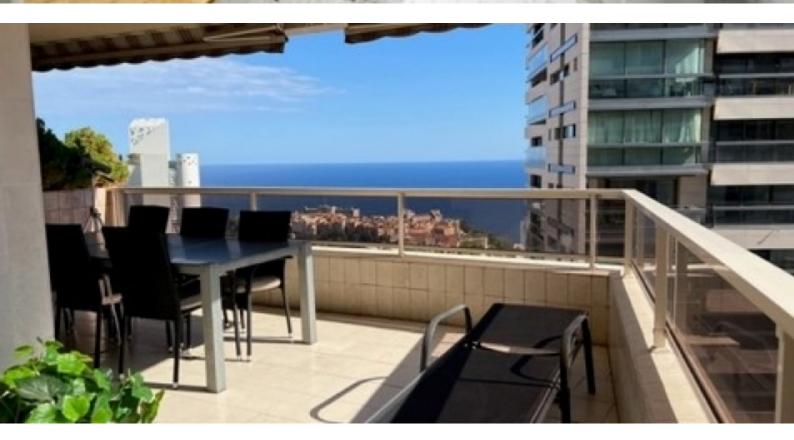

#### **DESCRIPTIVE:**

Beautiful 3/4 ROOM apartment, on a high floor, fully renovated with quality materials (white marble, carpet and parquet), located in a prestigious residence dominating the Jardin Exotique area with swimming pool, concierge 24/7. Quiet and green environment.

With a total surface of 208sqm, it is composed of: entrance hall, living/dining room, two bedrooms each with its complete bathroom and dressing room, separate equipped kitchen, guest toilets.

It enjoys a spacious terrace of 53sqm with a panoramic view on the Principality and the Mediterranean Sea.