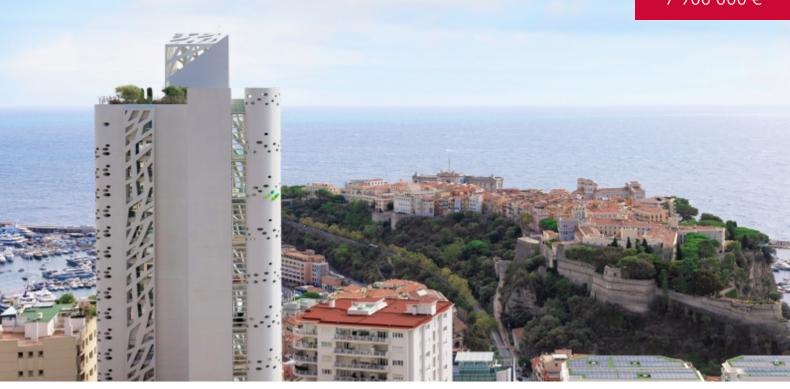

#### MASTER APARTMENT IN THE HEART OF THE EXOTIC GARDEN

7 900 000 €

#### **DESCRIPTIVE:**

Beautiful 3/4 ROOM apartment, on a high floor, fully renovated with quality materials (white marble, carpet and parquet), located in a prestigious residence dominating the Jardin Exotique area with swimming pool, concierge 24/7. Quiet and green environment.

With a total surface of 208sqm, it is composed of: entrance hall, living/dining room, two bedrooms each with its complete bathroom and dressing room, separate equipped kitchen, guest toilets.

It enjoys a spacious terrace of 53sqm with a panoramic view on the Principality and the Mediterranean Sea.