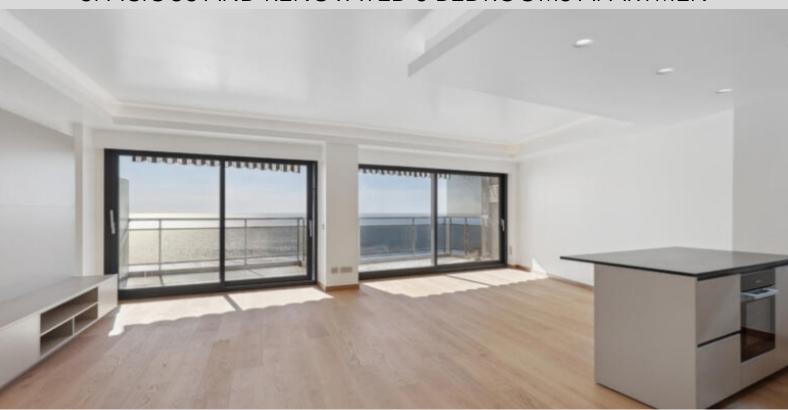

With a total surface area of 173 M2, it consists of: entrance hall with guest toilet/showers, spacious living room with American kitchen open to loggia in front, three bedrooms, two of which have adjoining full bathrooms and opening onto loggias.

It enjoys a pleasant 37 m2 terrace with a panoramic view of the sea and the beaches. Sold with a cellar.

**REF: VM1971** 

| DETAILS         |                   |
|-----------------|-------------------|
| <sup>↑</sup> m² | *173 m²           |
|                 | 37 m²             |
|                 | Renovated         |
|                 | 3                 |
| $\oslash$       | Facing south west |
| <b>(</b>        | Sea, Beaches view |