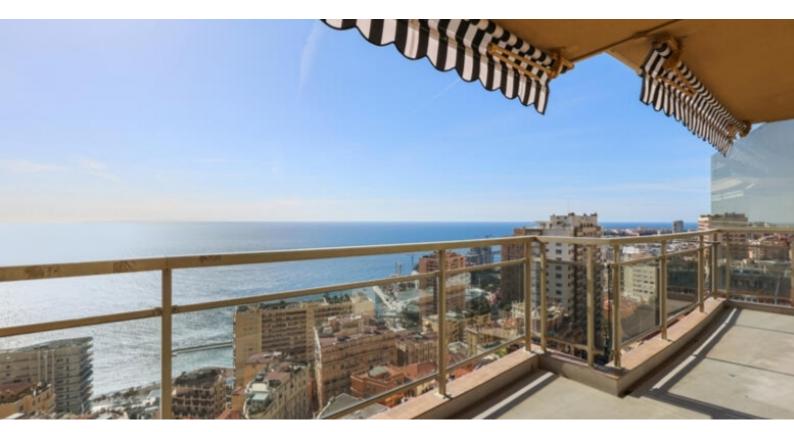

It enjoys a pleasant 37 m2 terrace with a panoramic view of the sea and the beaches. Sold with a cellar.

**REF: VM1971** 

| DETAILS         |                   |
|-----------------|-------------------|
| <sup>↑</sup> m² | *173 m²           |
|                 | 37 m²             |
|                 | Renovated         |
|                 | 3                 |
| $\oslash$       | Facing south west |
| <b>(</b>        | Sea, Beaches view |