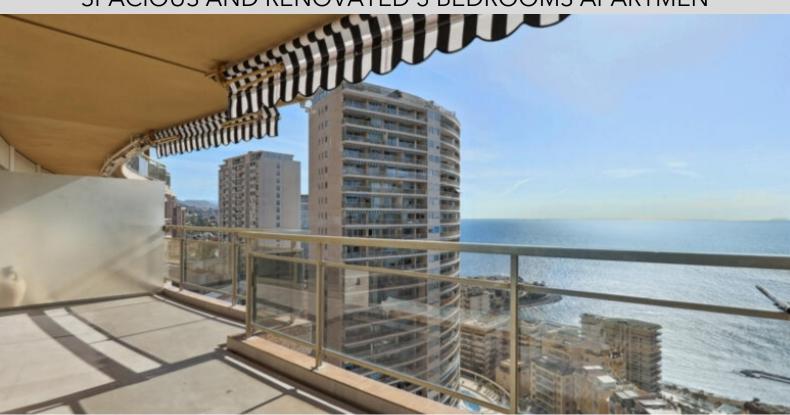

#### SPACIOUS AND RENOVATED 3 BEDROOMS APARTMEN

#### **DESCRIPTIVE:**

Beautiful 3-bedroom apartment, completely refurbished with luxurious fittings, located in luxury condominium with 24H security service, close to the center and the beaches of Larvotto. Very quiet area.

With a total surface area of 173 M2, it consists of: entrance hall with guest toilet/showers, spacious living room with American kitchen open to loggia in front, three bedrooms, two of which have adjoining full bathrooms and opening onto loggias.

It enjoys a pleasant 37 m2 terrace with a panoramic view of the sea and the beaches. Sold with a cellar.

**REF: VM1971** 

| DETAILS         |                   |
|-----------------|-------------------|
| <sup>↑</sup> m² | *173 m²           |
|                 | 37 m²             |
|                 | Renovated         |
|                 | 3                 |
| $\oslash$       | Facing south west |
| <b>(</b>        | Sea, Beaches view |