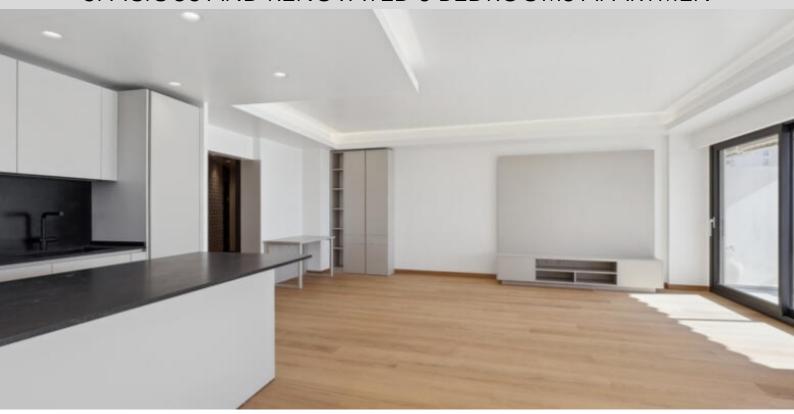

With a total surface area of 173 M2, it consists of: entrance hall with guest toilet/showers, spacious living room with American kitchen open to loggia in front, three bedrooms, two of which have adjoining full bathrooms and opening onto loggias.