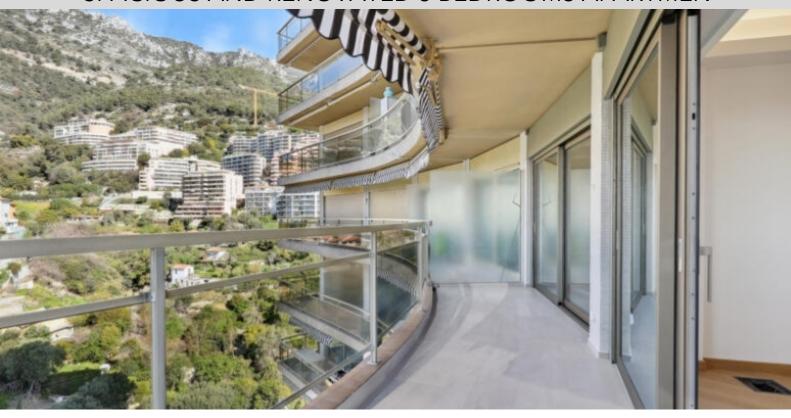

With a total surface area of 173 M2, it consists of: entrance hall with guest toilet/showers, spacious living room with American kitchen open to loggia in front, three bedrooms, two of which have adjoining full bathrooms and opening onto loggias.