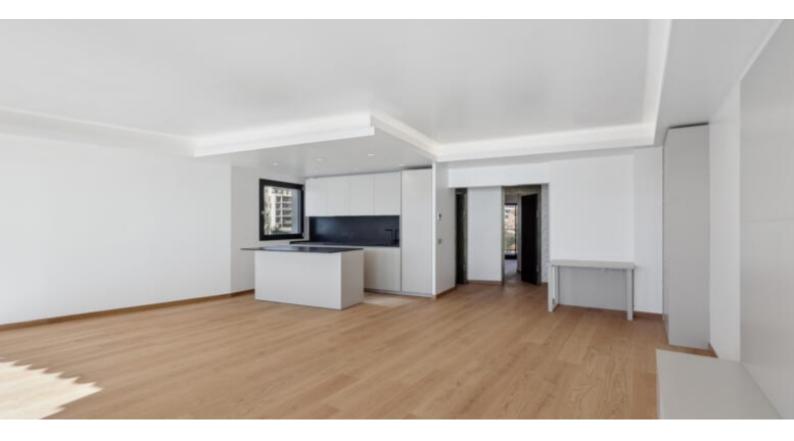

With a total surface area of 173 M2, it consists of: entrance hall with guest toilet/showers, spacious living room with American kitchen open to loggia in front, three bedrooms, two of which have adjoining full bathrooms and opening onto loggias.