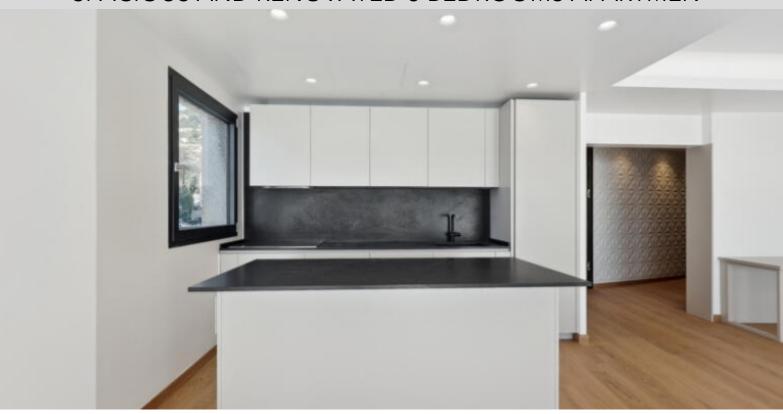

#### **DESCRIPTIVE:**

Beautiful 3-bedroom apartment, completely refurbished with luxurious fittings, located in luxury condominium with 24H security service, close to the center and the beaches of Larvotto. Very quiet area.

With a total surface area of 173 M2, it consists of: entrance hall with guest toilet/showers, spacious living room with American kitchen open to loggia in front, three bedrooms, two of which have adjoining full bathrooms and opening onto loggias.