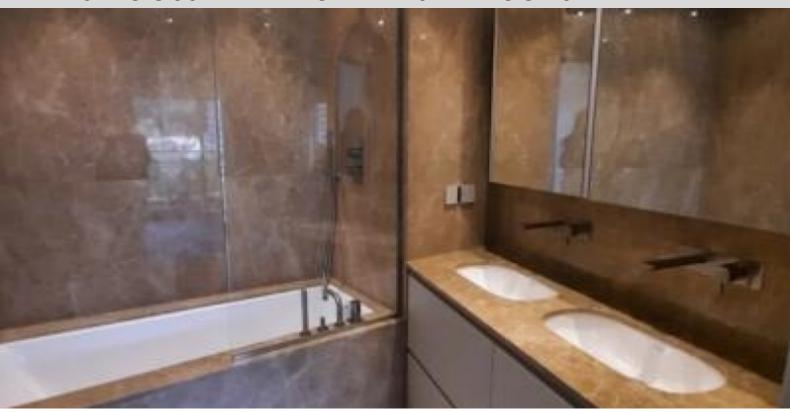

With a total surface area of 173 M2, it consists of: entrance hall with guest toilet/showers, spacious living room with American kitchen open to loggia in front, three bedrooms, two of which have adjoining full bathrooms and opening onto loggias.