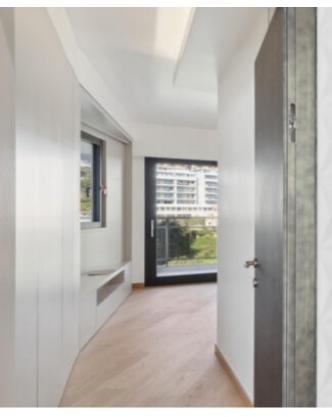

#### **DESCRIPTIVE:**

Beautiful 3-bedroom apartment, completely refurbished with luxurious fittings, located in luxury condominium with 24H security service, close to the center and the beaches of Larvotto. Very quiet area.

With a total surface area of 173 M2, it consists of: entrance hall with guest toilet/showers, spacious living room with American kitchen open to loggia in front, three bedrooms, two of which have adjoining full bathrooms and opening onto loggias.