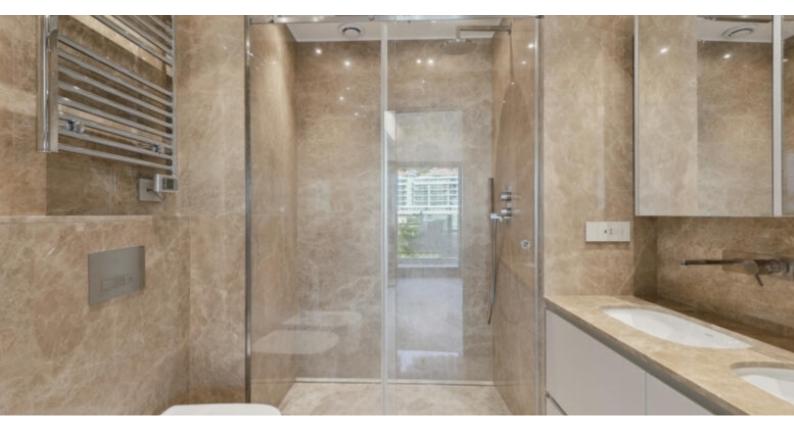

With a total surface area of 173 M2, it consists of: entrance hall with guest toilet/showers, spacious living room with American kitchen open to loggia in front, three bedrooms, two of which have adjoining full bathrooms and opening onto loggias.