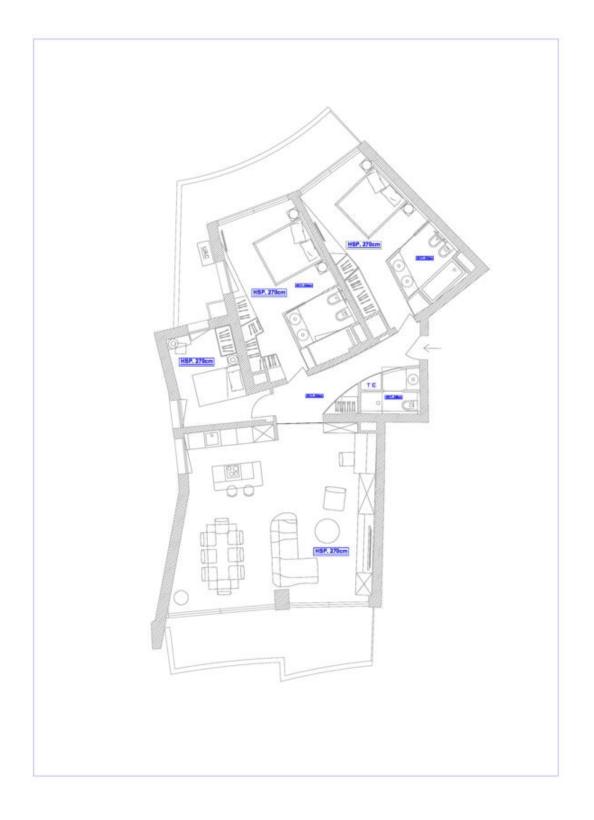

With a total surface area of 173 M2, it consists of: entrance hall with guest toilet/showers, spacious living room with American kitchen open to loggia in front, three bedrooms, two of which have adjoining full bathrooms and opening onto loggias.

It enjoys a pleasant 37 m2 terrace with a panoramic view of the sea and the beaches. Sold with a cellar.

**REF: VM1971** 

| DETAILS         |                   |
|-----------------|-------------------|
| <sup>↑</sup> m² | *173 m²           |
|                 | 37 m²             |
|                 | Renovated         |
|                 | 3                 |
| $\oslash$       | Facing south west |
| <b>(</b>        | Sea, Beaches view |