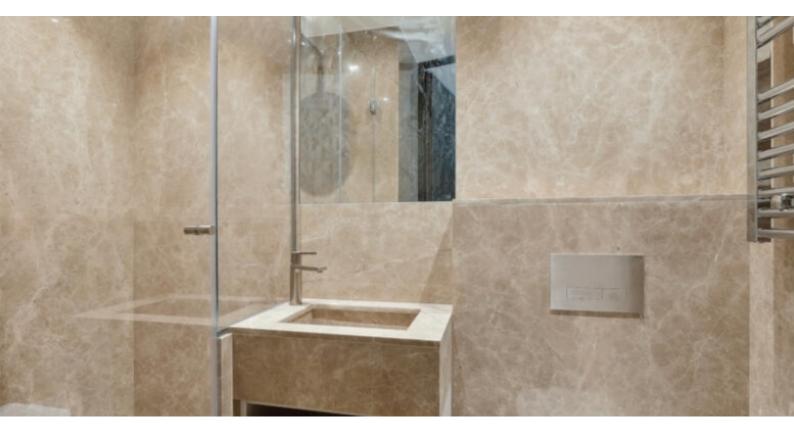

With a total surface area of 173 M2, it consists of: entrance hall with guest toilet/showers, spacious living room with American kitchen open to loggia in front, three bedrooms, two of which have adjoining full bathrooms and opening onto loggias.