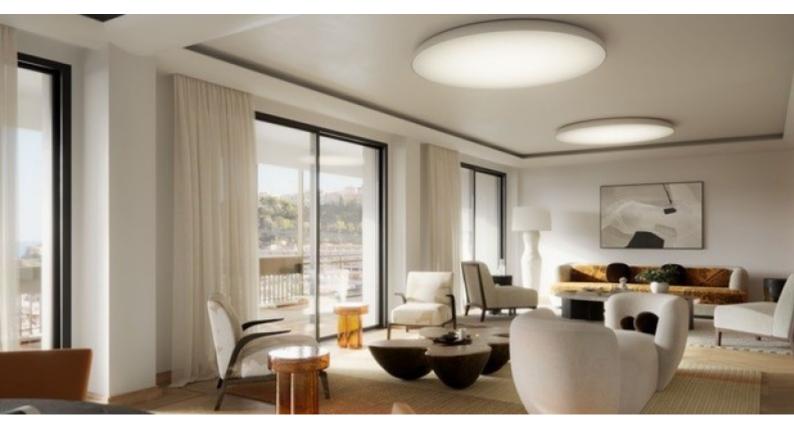

#### DESCRIPTIVE :

Exceptional 330 SQM apartment located on the port of Monaco, overlooking the F1 Grand Prix circuit.

This sumptuous family property, fully remodelled by Studio Hinton, has been renovated with high quality materials and features: an entrance hall, a large living and dining room with a terrace overlooking the port, a fully equipped kitchen, 4 double bedrooms with en suite bathrooms, two of which have adjoining dressing rooms. The master bedroom has a "Yoga Studio" with breathtaking views over the port of Monaco. Laundry room, service entrance, guest toilet, storeroom, and numerous cupboards complete this apartment, which has been finished to a very high standard (marble bathrooms and kitchen, magnificent wood panelling). It boasts a superb front terrace with views over the Port, and balconies to the rear. Sold with two cellars and two parking spaces.