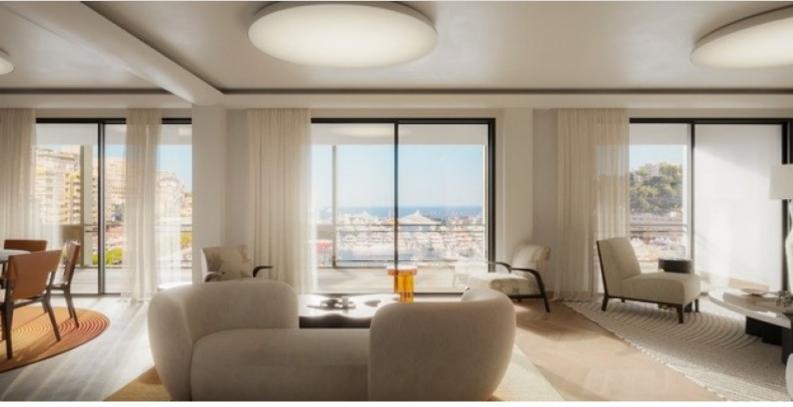

#### DESCRIPTIVE :

Exceptional 330 SQM apartment located on the port of Monaco, overlooking the F1 Grand Prix circuit.

This sumptuous family property, fully remodelled by Studio Hinton, has been renovated with high quality materials and features: an entrance hall, a large living and dining room with a terrace overlooking the port, a fully equipped kitchen, 4 double bedrooms with en suite bathrooms, two of which have adjoining dressing rooms. The master bedroom has a "Yoga Studio" with breathtaking views over the port of Monaco. Laundry room, service entrance, guest toilet, storeroom, and numerous cupboards complete this apartment, which has been finished to a very high standard (marble bathrooms and kitchen, magnificent wood panelling). It boasts a superb front terrace with views over the Port, and balconies to the rear. Sold with two cellars and two parking spaces.