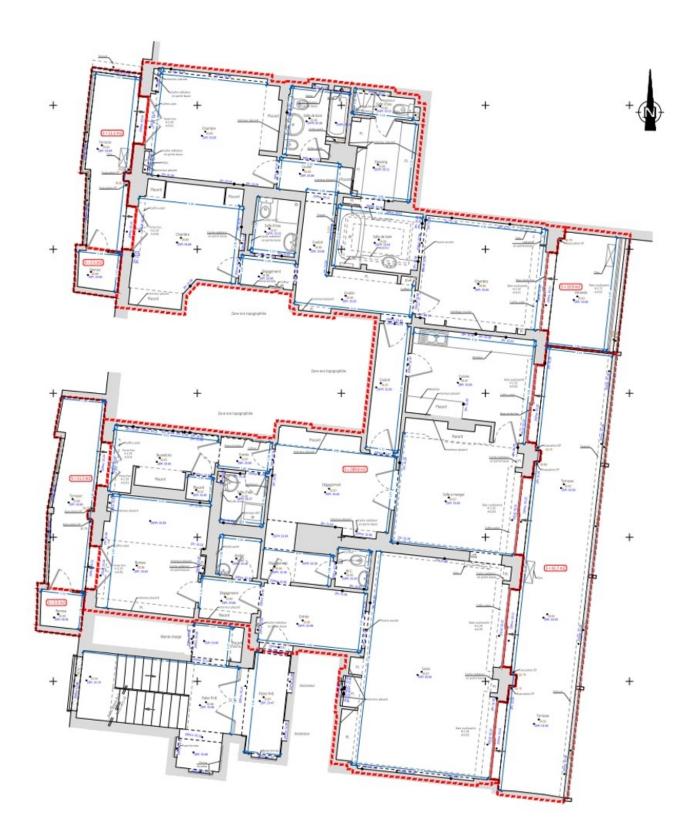

#### DESCRIPTIVE :

Exceptional 330 SQM apartment located on the port of Monaco, overlooking the F1 Grand Prix circuit.

This sumptuous family property, fully remodelled by Studio Hinton, has been renovated with high quality materials and features: an entrance hall, a large living and dining room with a terrace overlooking the port, a fully equipped kitchen, 4 double bedrooms with en suite bathrooms, two of which have adjoining dressing rooms. The master bedroom has a "Yoga Studio" with breathtaking views over the port of Monaco. Laundry room, service entrance, guest toilet, storeroom, and numerous cupboards complete this apartment, which has been finished to a very high standard (marble bathrooms and kitchen, magnificent wood panelling). It boasts a superb front terrace with views over the Port, and balconies to the rear. Sold with two cellars and two parking spaces.

Possibility of buying an independent studio (with additional parking and cellar) for the residence staff.

|                             | DETAILS      |
|-----------------------------|--------------|
| <sup>↑</sup> m <sup>2</sup> | *330 m²      |
|                             | 80 m²        |
| $\widehat{\mathbf{M}}$      | New          |
| ļ <u> </u>                  | 4            |
| $\oslash$                   | Facing south |
|                             | Port view    |