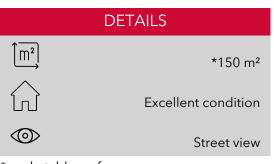

## **DESCRIPTIVE:**

Located on a busy commercial thoroughfare, this magnificent open-space premises has large shop windows. Its central location is a major asset.

With a total surface area of 200 M2, it comprises :

- ground floor: shop with central island, toilets.
- Basement: storeroom, cloakrooms and kitchen.

CURRENT LICENCE: tearoom, confectionery and pastry shop, creamery, restaurant with service of sweet wines, so-called liqueurs and service of wine at tables, on-site consumption of aperitifs, liqueurs and spirits.

CURRENT ANNUAL RENT: €. 36,000/year + rental charges i.e. €. 240/M2/year

**REF: VM2106** 

\*marketable surface area

This document does not form part of any offer or contract. All measurements, areas and distances are approximate. The information and plans contained herein are believed to be correct, however, their accuracy is not guaranteed. The photographs show only certain parts of the property at the time they were taken. This offer is subject to change of price or other conditions, without prior notice.