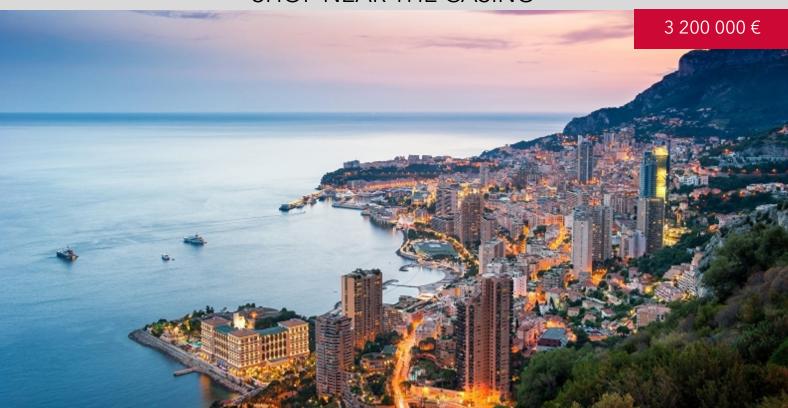

## SHOP NEAR THE CASINO

## **DESCRIPTIVE:**

Located on a busy commercial thoroughfare, this magnificent open-space premises has large shop windows. Its central location is a major asset.

With a total surface area of 200 M2, it comprises :