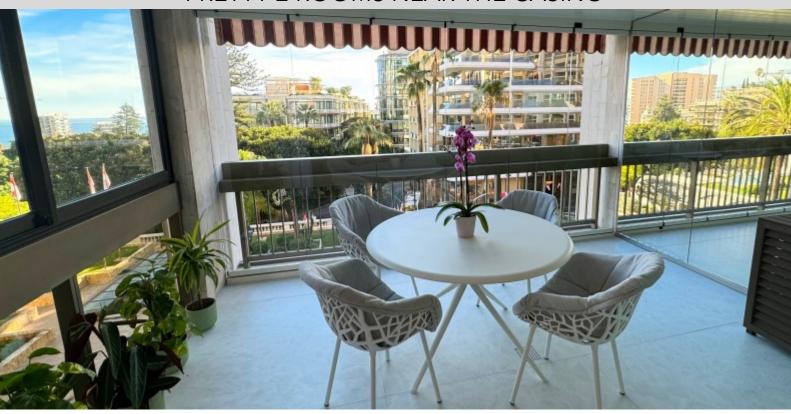

It has a pleasant enclosed veranda terrace with a total surface area of 13 M2 overlooking the Casino gardens.

Sold with a cellar and parking space.

**REF: VM2108** 

|                                    | DETAILS               |
|------------------------------------|-----------------------|
| $\uparrow \overline{\mathbb{m}^2}$ | *54 m²                |
|                                    | 13 m²                 |
|                                    | New                   |
| <b>Ø</b>                           | Facing east           |
| <b>(</b>                           | Casino , Gardens view |
| <b>.</b>                           | r                     |