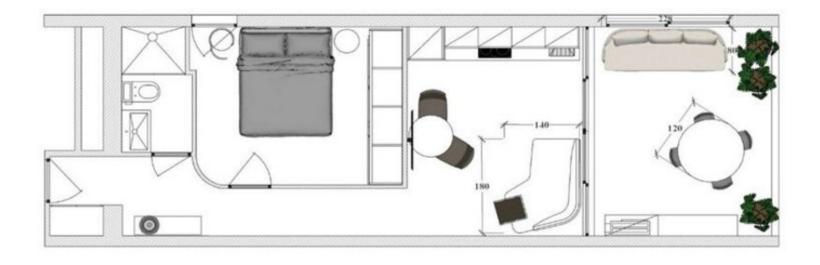

With a total surface area of 54 M2, it comprises an entrance hall, a living room opening onto a beautiful loggia, a bedroom, a full shower room, a fully-equipped open-plan kitchenette and fitted wardrobes.

It has a pleasant enclosed veranda terrace with a total surface area of 13 M2 overlooking the Casino gardens.

Sold with a cellar and parking space.

**REF: VM2108** 

|                                    | DETAILS               |
|------------------------------------|-----------------------|
| $\uparrow \overline{\mathbb{m}^2}$ | *54 m²                |
|                                    | 13 m²                 |
|                                    | New                   |
| <b>Ø</b>                           | Facing east           |
| <b>(</b>                           | Casino , Gardens view |
| <b>.</b>                           | r                     |