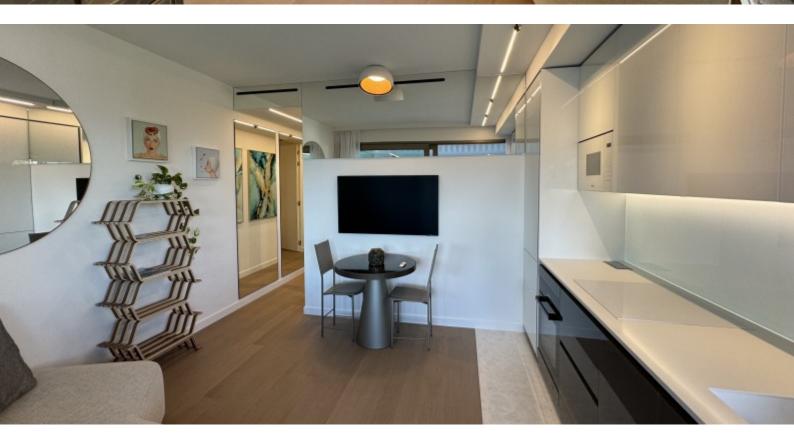

With a total surface area of 54 M2, it comprises an entrance hall, a living room opening onto a beautiful loggia, a bedroom, a full shower room, a fully-equipped open-plan kitchenette and fitted wardrobes.