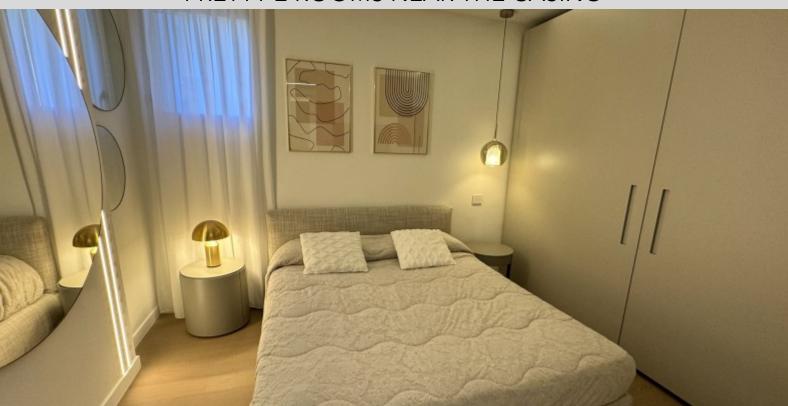

With a total surface area of 54 M2, it comprises an entrance hall, a living room opening onto a beautiful loggia, a bedroom, a full shower room, a fully-equipped open-plan kitchenette and fitted wardrobes.