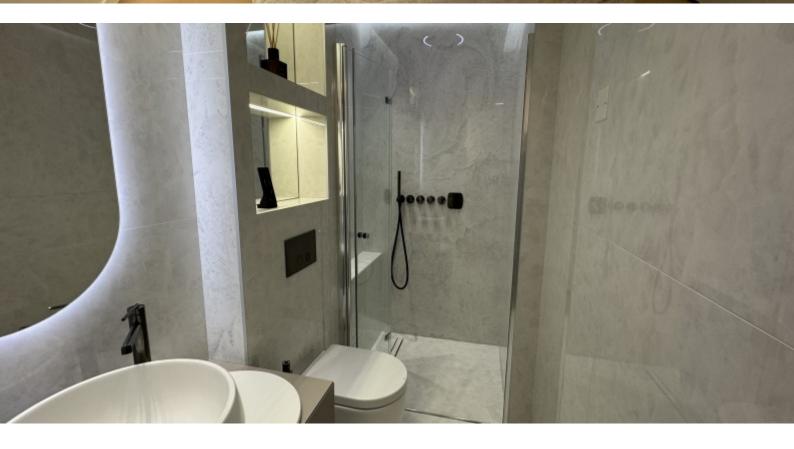

With a total surface area of 54 M2, it comprises an entrance hall, a living room opening onto a beautiful loggia, a bedroom, a full shower room, a fully-equipped open-plan kitchenette and fitted wardrobes.