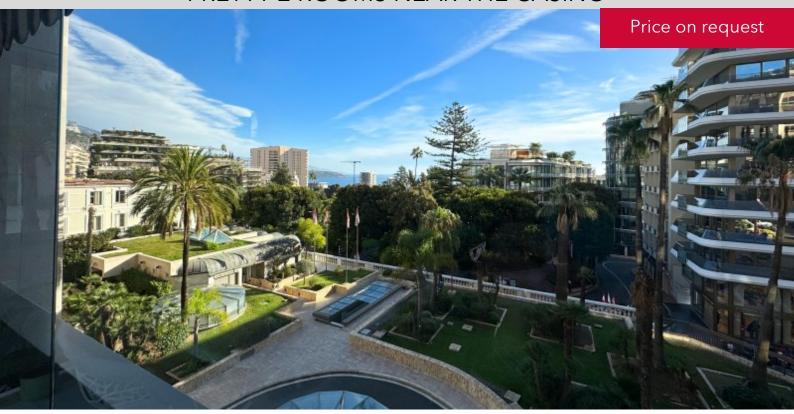

#### **DESCRIPTIVE:**

Delightful 2 ROOM apartment, completely renovated and converted into a loft, in a prestigious residence on the edge of the Casino gardens and the Principality's most prestigious hotels, with 24-hour caretaker, a beautiful heated indoor swimming pool that operates all year round, a sauna and a gym.

It has a pleasant enclosed veranda terrace with a total surface area of 13 M2 overlooking the Casino gardens.

Sold with a cellar and parking space.

**REF: VM2108** 

|                                    | DETAILS               |
|------------------------------------|-----------------------|
| $\uparrow \overline{\mathbb{m}^2}$ | *54 m²                |
|                                    | 13 m²                 |
|                                    | New                   |
| <b>Ø</b>                           | Facing east           |
| <b>(</b>                           | Casino , Gardens view |
| <b>.</b>                           | r                     |