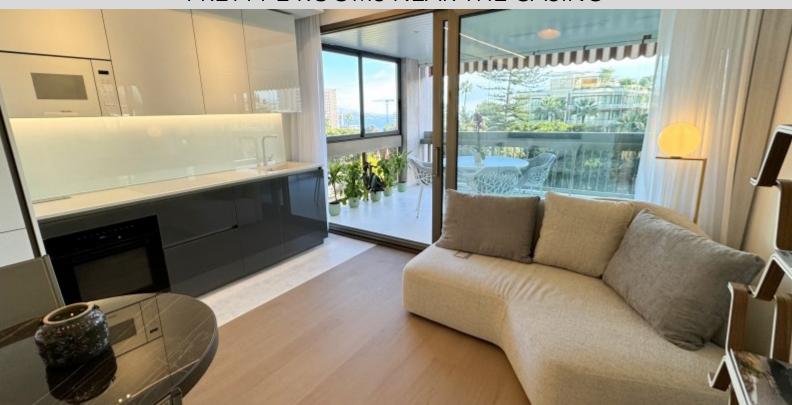

With a total surface area of 54 M2, it comprises an entrance hall, a living room opening onto a beautiful loggia, a bedroom, a full shower room, a fully-equipped open-plan kitchenette and fitted wardrobes.

It has a pleasant enclosed veranda terrace with a total surface area of 13 M2 overlooking the Casino gardens.

Sold with a cellar and parking space.

**REF: VM2108** 

|                                    | DETAILS               |
|------------------------------------|-----------------------|
| $\uparrow \overline{\mathbb{m}^2}$ | *54 m²                |
|                                    | 13 m²                 |
|                                    | New                   |
| <b>Ø</b>                           | Facing east           |
| <b>(</b>                           | Casino , Gardens view |
| <b>.</b>                           | r                     |