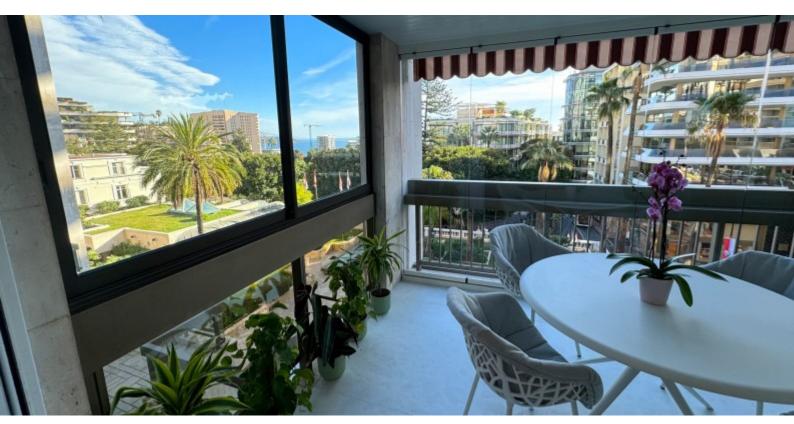

It has a pleasant enclosed veranda terrace with a total surface area of 13 M2 overlooking the Casino gardens.

Sold with a cellar and parking space.

**REF: VM2108** 

|                                    | DETAILS               |
|------------------------------------|-----------------------|
| $\uparrow \overline{\mathbb{m}^2}$ | *54 m²                |
|                                    | 13 m²                 |
|                                    | New                   |
| <b>Ø</b>                           | Facing east           |
| <b>(</b>                           | Casino , Gardens view |
| <b>.</b>                           | r                     |