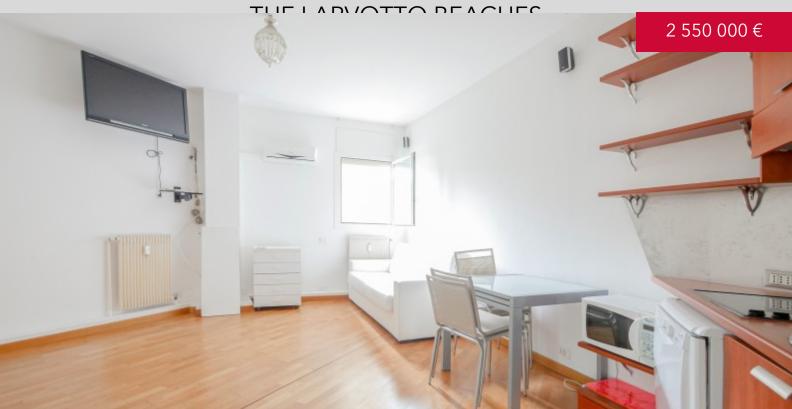

#### **DESCRIPTIVE:**

Bright 2 ROOM, mixed-use, located in the La Rousse district, very quiet, green and close to all amenities. Very high ceilings.

With a total surface area of 54 M2, it comprises: entrance hall, large living/dining room opening onto an open-plan fitted kitchen, bedroom with storage space, full shower room and guest toilet.