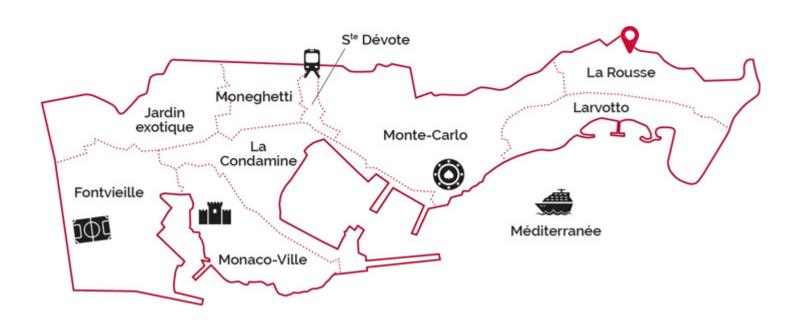

bedroom with storage space, full shower room and guest toilet.

**REF: VM2128** 



\*marketable surface area

This document does not form part of any offer or contract. All measurements, areas and distances are approximate. The information and plans contained herein are believed to be correct, however, their accuracy is not guaranteed. The photographs show only certain parts of the property at the time they were taken. This offer is subject to change of price or other conditions, without prior notice.



### LA ROUSSE









### LA ROUSSE









### LA ROUSSE









#### LA ROUSSE









#### LA ROUSSE



# 2 ROOMS A STONE'S THROW FROM THE CENTER OF MONACO AND THE LARVOTTO BEACHES





#### LA ROUSSE



# 2 ROOMS A STONE'S THROW FROM THE CENTER OF MONACO AND THE LARVOTTO BEACHES



legal This document does not form part of any offer or contract. All measurements, areas and distances are approximate. The information and plans contained herein are believed to be correct, however, their accuracy is not guaranteed. The photographs show only certain parts of the property at the time they were taken. This offer is subject to change of price or other conditions, without prior notice.