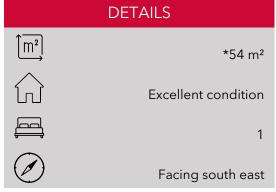

#### **DESCRIPTIVE:**

Bright 2 ROOM, mixed-use, located in the La Rousse district, very quiet, green and close to all amenities. Very high ceilings.

With a total surface area of 54 M2, it comprises: entrance hall, large living/dining room opening onto an open-plan fitted kitchen, bedroom with storage space, full shower room and guest toilet.

**REF: VM2128** 

\*marketable surface area

This document does not form part of any offer or contract. All measurements, areas and distances are approximate. The information and plans contained herein are believed to be correct, however, their accuracy is not guaranteed. The photographs show only certain parts of the property at the time they were taken. This offer is subject to change of price or other conditions, without prior notice.