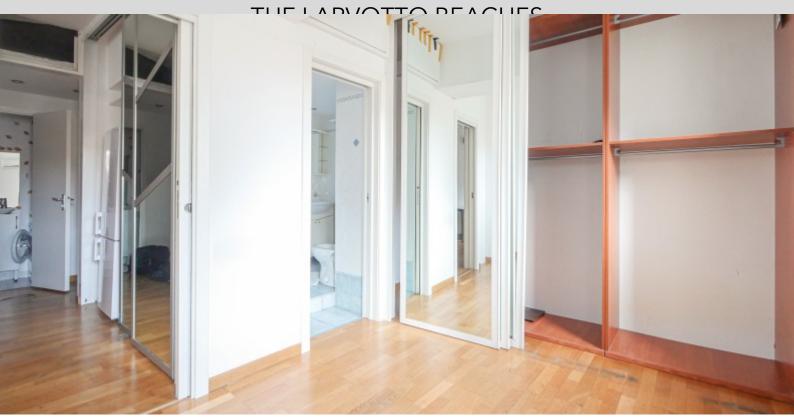

#### **DESCRIPTIVE:**

Bright 2 ROOM, mixed-use, located in the La Rousse district, very quiet, green and close to all amenities. Very high ceilings.

With a total surface area of 54 M2, it comprises: entrance hall, large living/dining room opening onto an open-plan fitted kitchen, bedroom with storage space, full shower room and guest toilet.