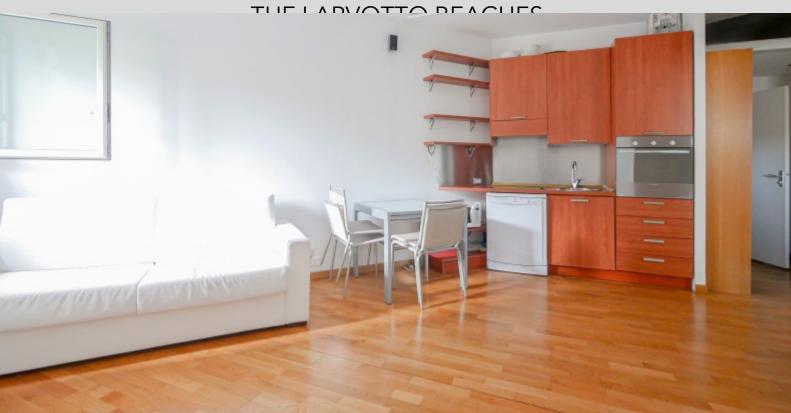

#### **DESCRIPTIVE:**

Bright 2 ROOM, mixed-use, located in the La Rousse district, very quiet, green and close to all amenities. Very high ceilings.

With a total surface area of 54 M2, it comprises: entrance hall, large living/dining room opening onto an open-plan fitted kitchen, bedroom with storage space, full shower room and guest toilet.