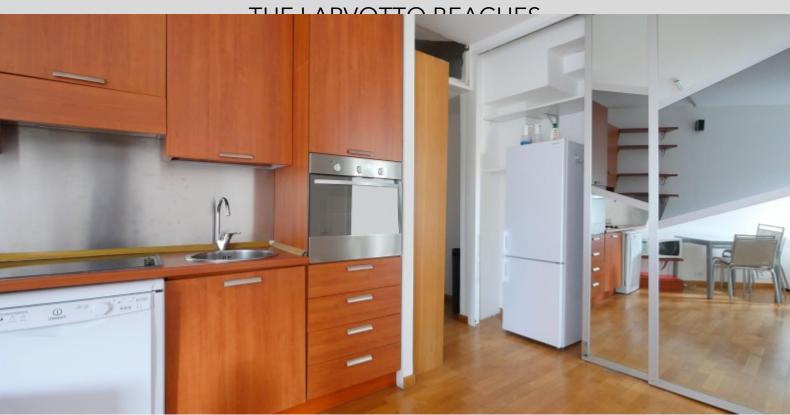

#### **DESCRIPTIVE:**

Bright 2 ROOM, mixed-use, located in the La Rousse district, very quiet, green and close to all amenities. Very high ceilings.

With a total surface area of 54 M2, it comprises: entrance hall, large living/dining room opening onto an open-plan fitted kitchen, bedroom with storage space, full shower room and guest toilet.