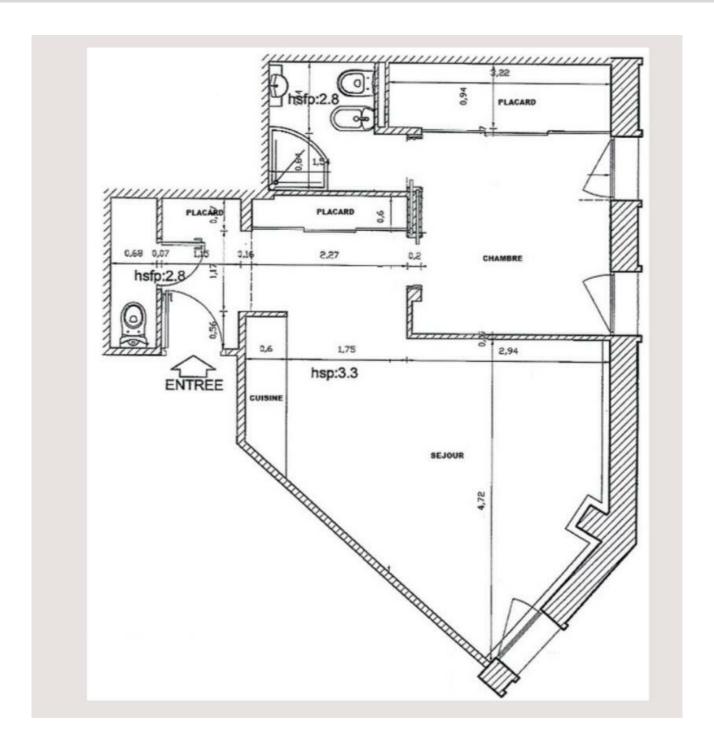

#### **DESCRIPTIVE:**

Bright 2 ROOM, mixed-use, located in the La Rousse district, very quiet, green and close to all amenities. Very high ceilings.

With a total surface area of 54 M2, it comprises: entrance hall, large living/dining room opening onto an open-plan fitted kitchen, bedroom with storage space, full shower room and guest toilet.