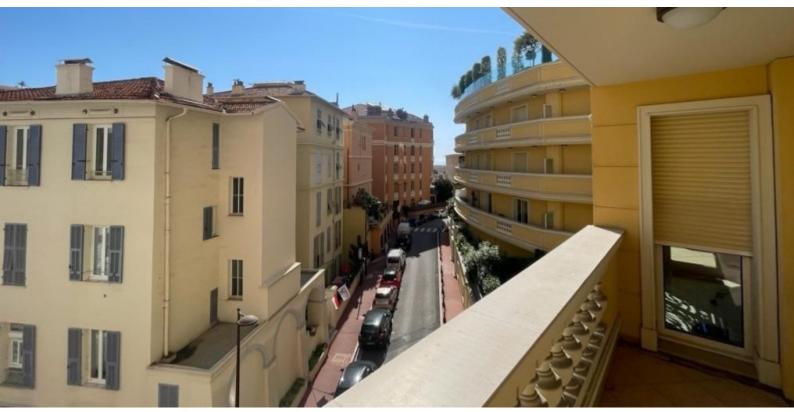

With a total surface area of 456 M2, it comprises an entrance hall, spacious living room, dining room, three bedrooms, each with en suite bathroom and dressing room.

Direct lift access.

It has a 34 M2 terrace with city views. Sold with two cellars and two parking spaces.