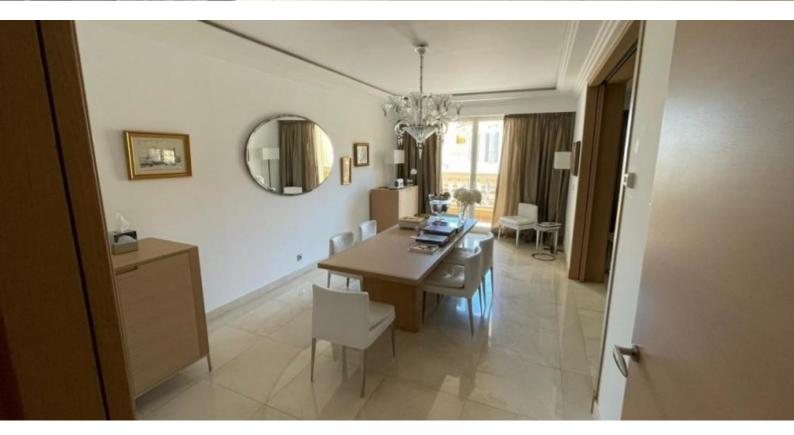

With a total surface area of 456 M2, it comprises an entrance hall, spacious living room, dining room, three bedrooms, each with en suite bathroom and dressing room.

Direct lift access.

It has a 34 M2 terrace with city views. Sold with two cellars and two parking spaces.