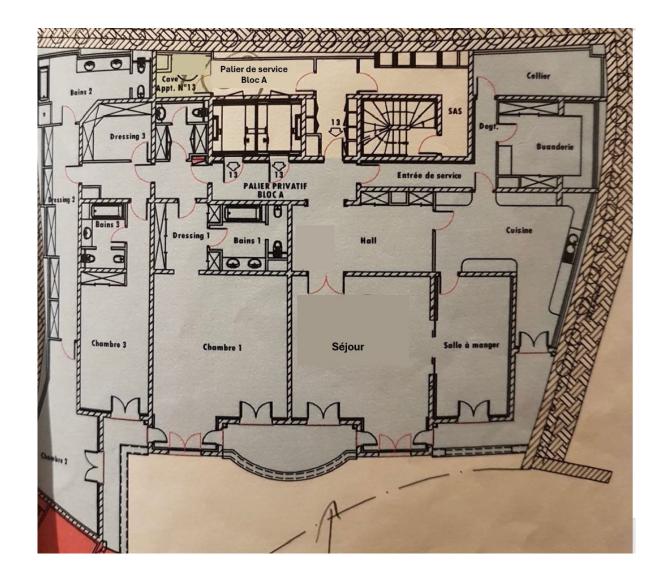

With a total surface area of 456 M2, it comprises an entrance hall, spacious living room, dining room, three bedrooms, each with en suite bathroom and dressing room.

Direct lift access.

It has a 34 M2 terrace with city views. Sold with two cellars and two parking spaces.