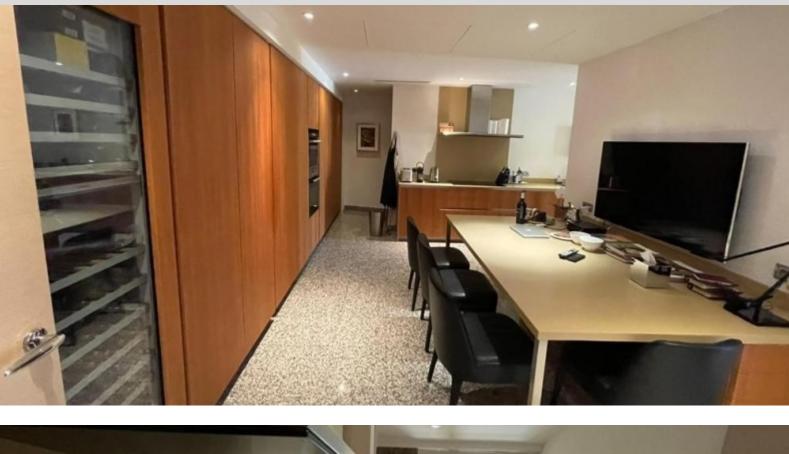

With a total surface area of 456 M2, it comprises an entrance hall, spacious living room, dining room, three bedrooms, each with en suite bathroom and dressing room.

Direct lift access.

It has a 34 M2 terrace with city views. Sold with two cellars and two parking spaces.