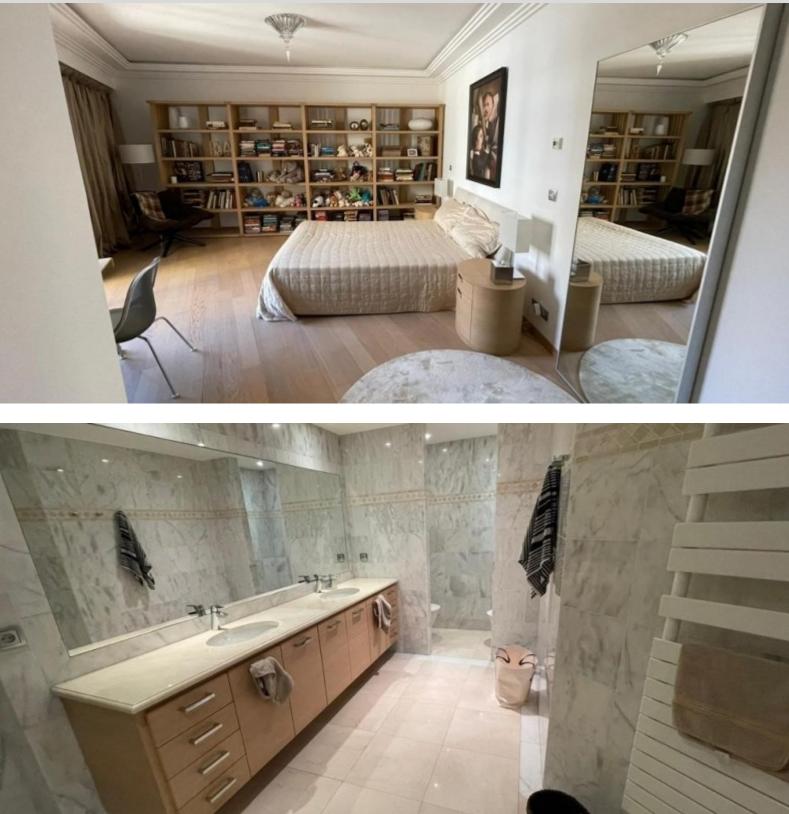

With a total surface area of 456 M2, it comprises an entrance hall, spacious living room, dining room, three bedrooms, each with en suite bathroom and dressing room.

Direct lift access.

It has a 34 M2 terrace with city views. Sold with two cellars and two parking spaces.