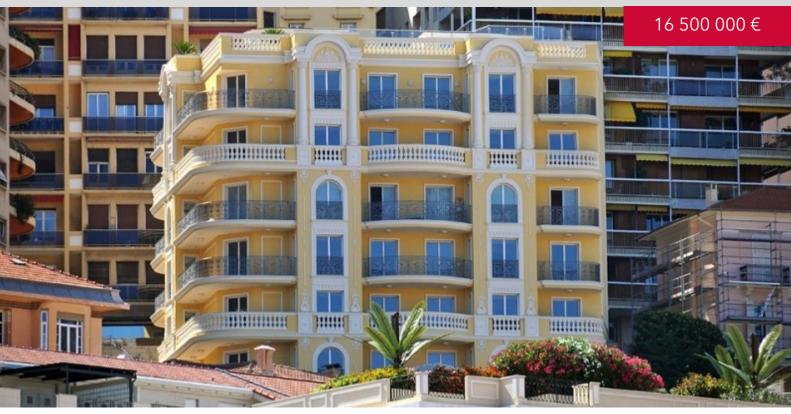

#### DESCRIPTIVE :

Magnificent full-floor master flat in a luxury residence located in a quiet, residential area of the Principality, not far from the Jardin Exotique. The building was decorated by a famous designer, Jacques Garcia. It boasts top-of-the-range amenities, quality materials, a fitness room and 24-hour concierge service.

With a total surface area of 456 M2, it comprises an entrance hall, spacious living room, dining room, three bedrooms, each with en suite bathroom and dressing room.

Direct lift access.

It has a 34 M2 terrace with city views. Sold with two cellars and two parking spaces.

#### **REF: VM2196**

| DETAILS                |                     |
|------------------------|---------------------|
|                        | *456 m²             |
|                        | 35 m²               |
| $\widehat{\mathbf{M}}$ | Excellent condition |
| ļ                      | 3                   |
| $\odot$                | City view           |
|                        |                     |