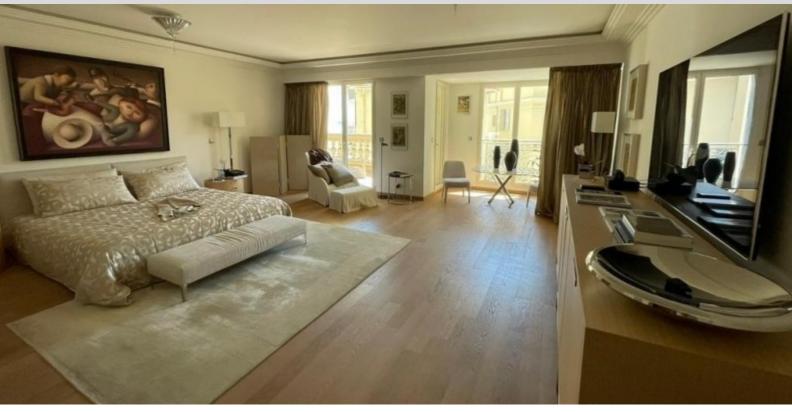

With a total surface area of 456 M2, it comprises an entrance hall, spacious living room, dining room, three bedrooms, each with en suite bathroom and dressing room.

Direct lift access.

It has a 34 M2 terrace with city views. Sold with two cellars and two parking spaces.