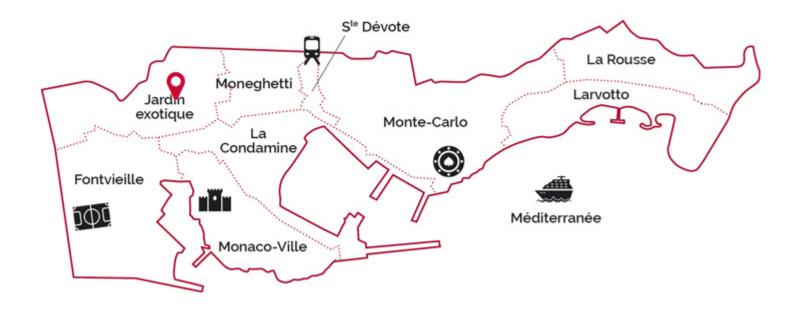

#### DESCRIPTIVE :

Magnificent full-floor master flat in a luxury residence located in a quiet, residential area of the Principality, not far from the Jardin Exotique. The building was decorated by a famous designer, Jacques Garcia. It boasts top-of-the-range amenities, quality materials, a fitness room and 24-hour concierge service.