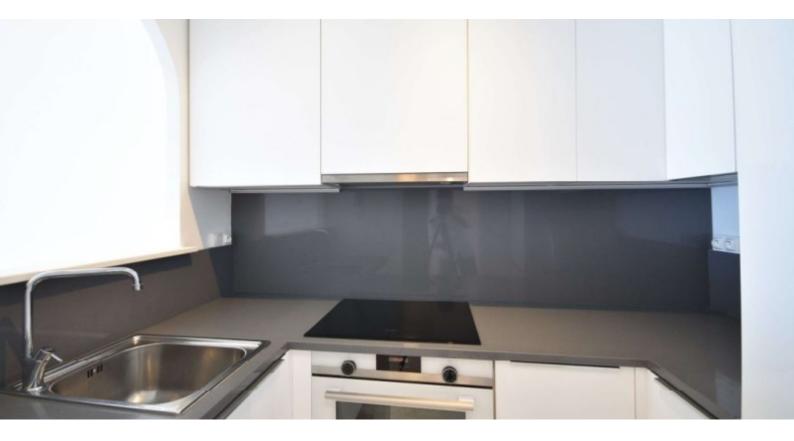

#### **DESCRIPTIVE:**

Coquettish 2 ROOM apartment, fully-fronted, located on a high floor in a prestigious modern residence close to the center and overlooking the Larvotto beaches. With a total surface area of 63 M2, it comprises: entrance hall, living room with loggia, bedroom with loggia, open-plan kitchen and full shower room. It has a 10 M2 loggia with sea view.