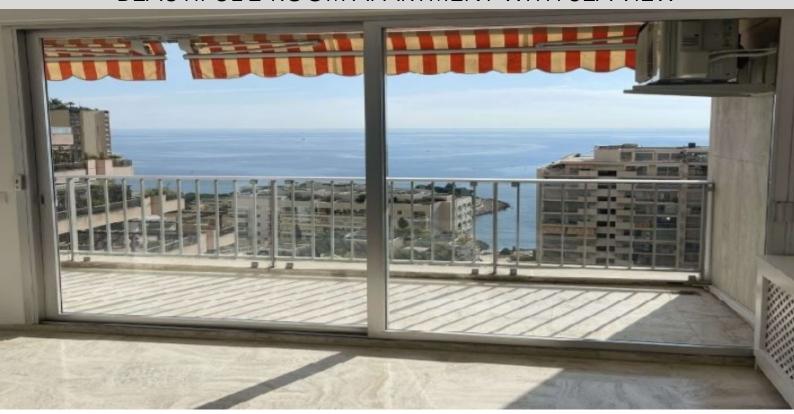

#### **DESCRIPTIVE:**

Coquettish 2 ROOM apartment, fully-fronted, located on a high floor in a prestigious modern residence close to the center and overlooking the Larvotto beaches. With a total surface area of 63 M2, it comprises: entrance hall, living room with loggia, bedroom with loggia, open-plan kitchen and full shower room. It has a 10 M2 loggia with sea view.

Additional parking available in the building.

**REF: VM2208** 

| DETAILS    |                     |
|------------|---------------------|
| ↑m²)       | *63 m²              |
|            | 10 m²               |
|            | Excellent condition |
|            | 1                   |
| <b>Ø</b>   | Facing east         |
| <b>(()</b> | Sea view            |