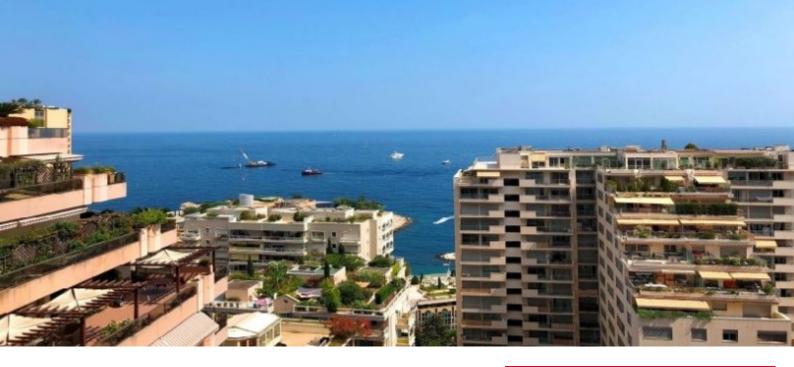

### BEAUTIFUL 2-ROOM APARTMENT WITH SEA VIEW

Price on request

#### **DESCRIPTIVE:**

Coquettish 2 ROOM apartment, fully-fronted, located on a high floor in a prestigious modern residence close to the center and overlooking the Larvotto beaches. With a total surface area of 63 M2, it comprises: entrance hall, living room with loggia, bedroom with loggia, open-plan kitchen and full shower room. It has a 10 M2 loggia with sea view.