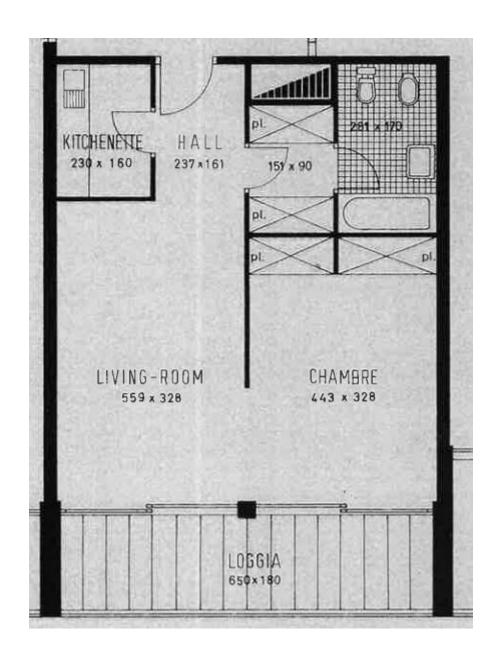

#### **DESCRIPTIVE:**

Coquettish 2 ROOM apartment, fully-fronted, located on a high floor in a prestigious modern residence close to the center and overlooking the Larvotto beaches. With a total surface area of 63 M2, it comprises: entrance hall, living room with loggia, bedroom with loggia, open-plan kitchen and full shower room. It has a 10 M2 loggia with sea view.

Additional parking available in the building.

**REF: VM2208** 

| DETAILS    |                     |
|------------|---------------------|
| ↑m²)       | *63 m²              |
|            | 10 m²               |
|            | Excellent condition |
|            | 1                   |
| <b>Ø</b>   | Facing east         |
| <b>(()</b> | Sea view            |