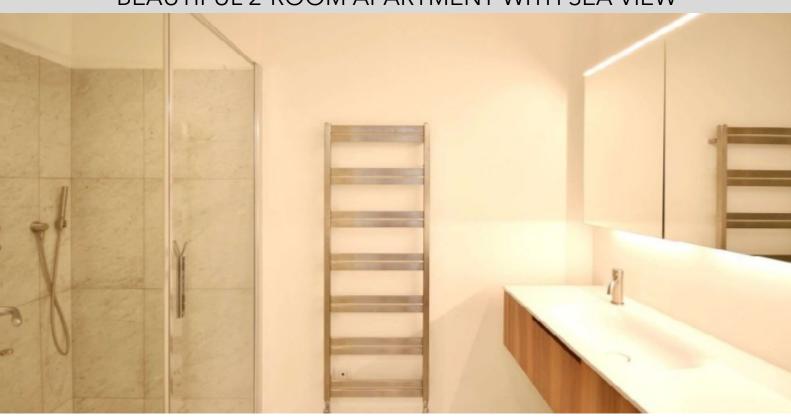

#### **DESCRIPTIVE:**

Coquettish 2 ROOM apartment, fully-fronted, located on a high floor in a prestigious modern residence close to the center and overlooking the Larvotto beaches. With a total surface area of 63 M2, it comprises: entrance hall, living room with loggia, bedroom with loggia, open-plan kitchen and full shower room. It has a 10 M2 loggia with sea view.