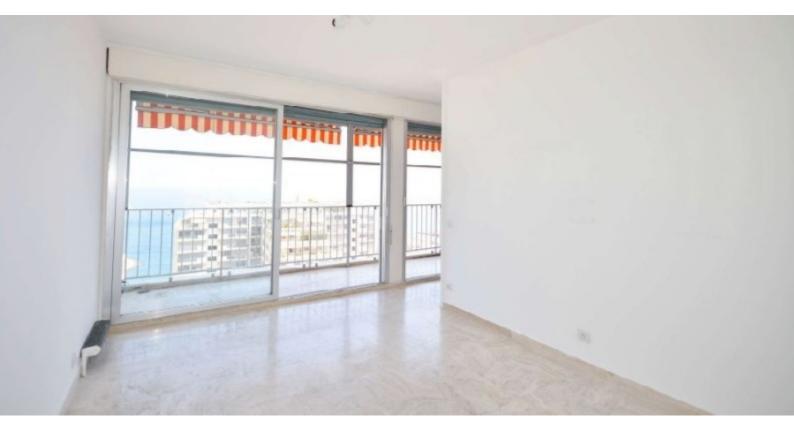

#### **DESCRIPTIVE:**

Coquettish 2 ROOM apartment, fully-fronted, located on a high floor in a prestigious modern residence close to the center and overlooking the Larvotto beaches. With a total surface area of 63 M2, it comprises: entrance hall, living room with loggia, bedroom with loggia, open-plan kitchen and full shower room. It has a 10 M2 loggia with sea view.