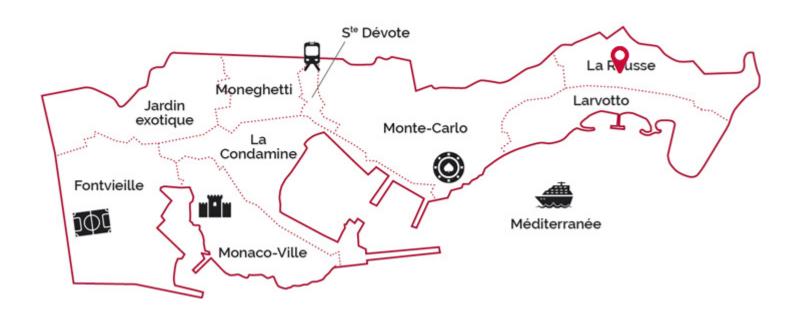

#### LA ROUSSE

#### **DESCRIPTIVE:**

Coquettish 2 ROOM apartment, fully-fronted, located on a high floor in a prestigious modern residence close to the center and overlooking the Larvotto beaches. With a total surface area of 63 M2, it comprises: entrance hall, living room with loggia, bedroom with loggia, open-plan kitchen and full shower room. It has a 10 M2 loggia with sea view.