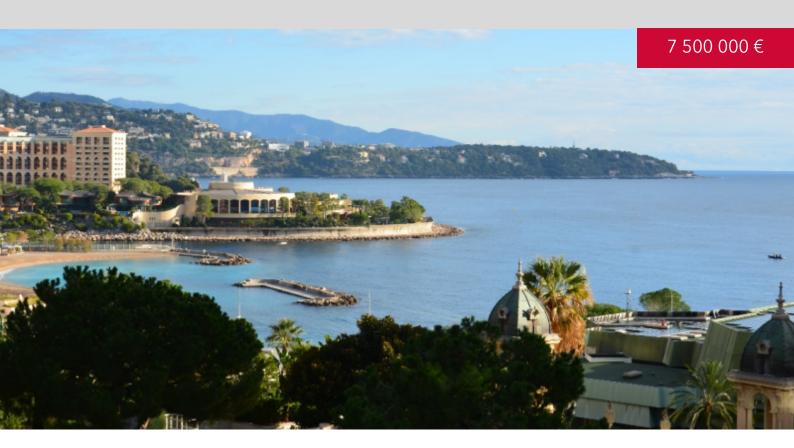

DESCRITTIVO :

**REF: VM2130** 

| INFORMAZIONI                   |                        |
|--------------------------------|------------------------|
|                                | *116 m²                |
|                                | 25 m²                  |
|                                | Ristrutturato          |
| <u> </u>                       | 2                      |
| $\oslash$                      | Esposizione sud        |
|                                | Vista cap martin, mare |
| *superficie commercializzabile |                        |