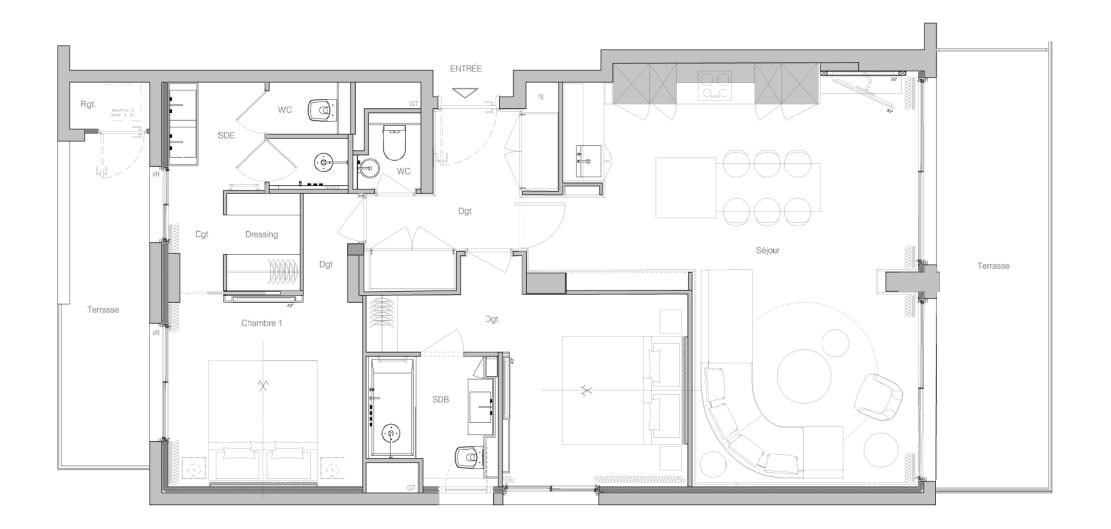

DESCRITTIVO :

**REF: VM2130** 

| INFORMAZIONI                   |                        |
|--------------------------------|------------------------|
|                                | *116 m²                |
|                                | 25 m²                  |
|                                | Ristrutturato          |
| <u> </u>                       | 2                      |
| $\oslash$                      | Esposizione sud        |
|                                | Vista cap martin, mare |
| *superficie commercializzabile |                        |