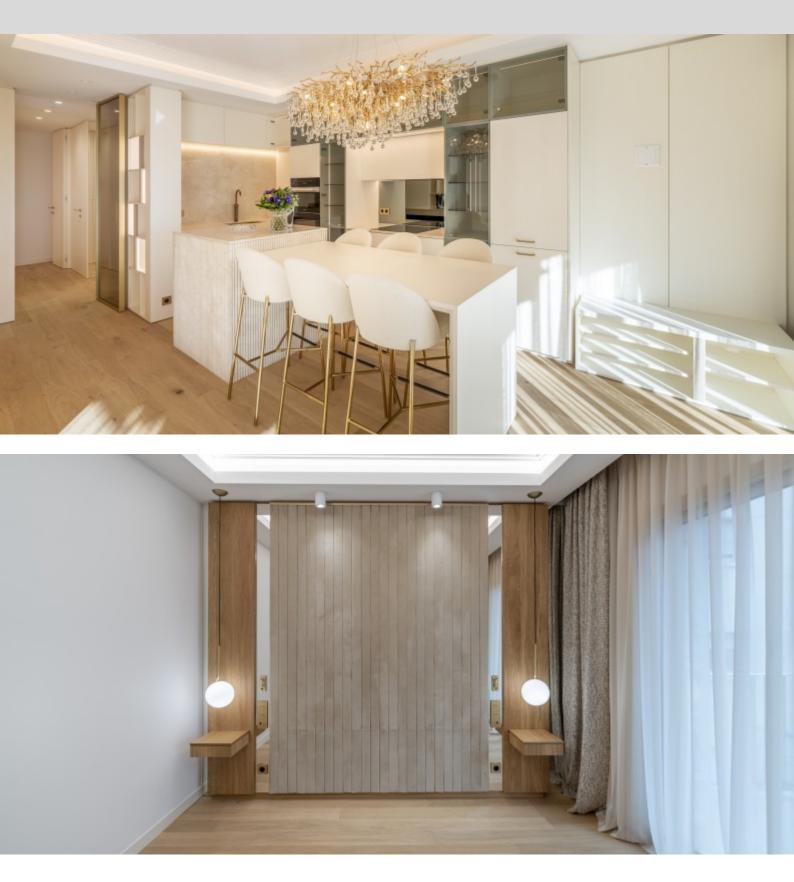

DESCRITTIVO :

**REF: VM2130** 

| INFORMAZIONI                   |                        |
|--------------------------------|------------------------|
|                                | *116 m²                |
|                                | 25 m²                  |
|                                | Ristrutturato          |
| <u> </u>                       | 2                      |
| $\oslash$                      | Esposizione sud        |
|                                | Vista cap martin, mare |
| *superficie commercializzabile |                        |