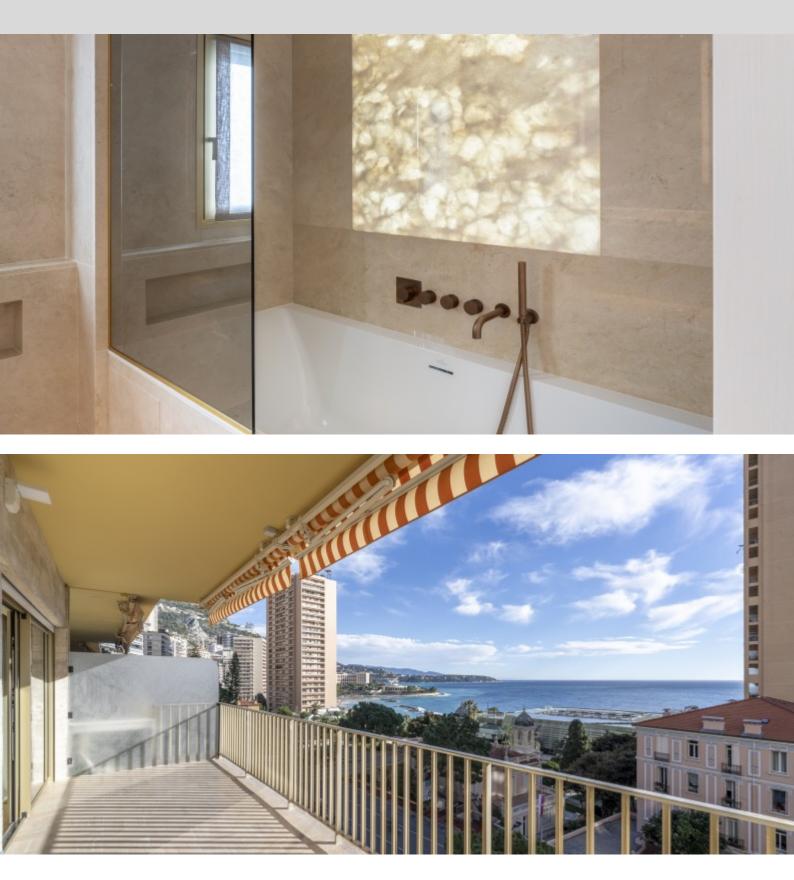

DESCRITTIVO :

**REF: VM2130** 

| INFORMAZIONI                   |                        |
|--------------------------------|------------------------|
|                                | *116 m²                |
|                                | 25 m²                  |
|                                | Ristrutturato          |
| <u> </u>                       | 2                      |
| $\oslash$                      | Esposizione sud        |
|                                | Vista cap martin, mare |
| *superficie commercializzabile |                        |