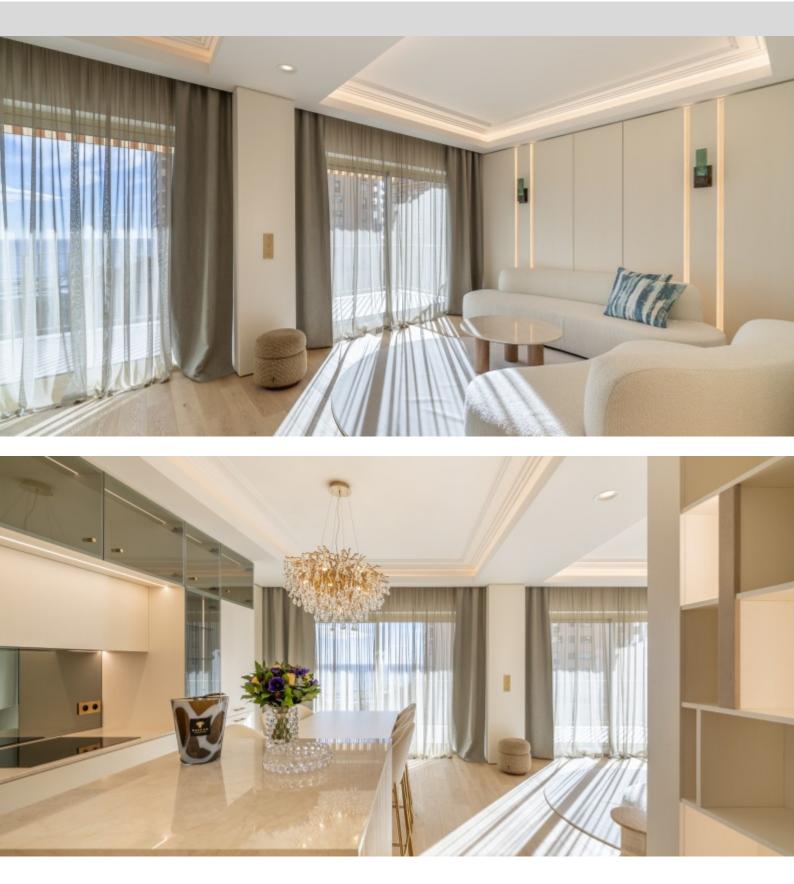

DESCRITTIVO :

**REF: VM2130** 

| INFORMAZIONI                   |                        |
|--------------------------------|------------------------|
|                                | *116 m²                |
|                                | 25 m²                  |
|                                | Ristrutturato          |
| <u> </u>                       | 2                      |
| $\oslash$                      | Esposizione sud        |
|                                | Vista cap martin, mare |
| *superficie commercializzabile |                        |