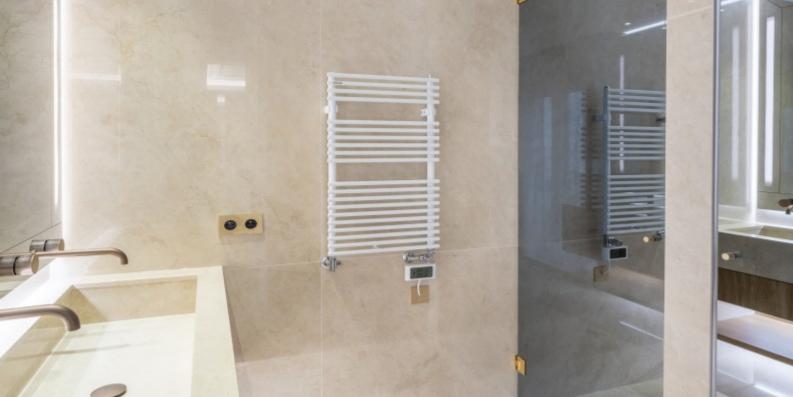

DESCRITTIVO :

**REF: VM2130** 

| INFORMAZIONI                   |                        |
|--------------------------------|------------------------|
|                                | *116 m²                |
|                                | 25 m²                  |
|                                | Ristrutturato          |
| <u> </u>                       | 2                      |
| $\oslash$                      | Esposizione sud        |
|                                | Vista cap martin, mare |
| *superficie commercializzabile |                        |