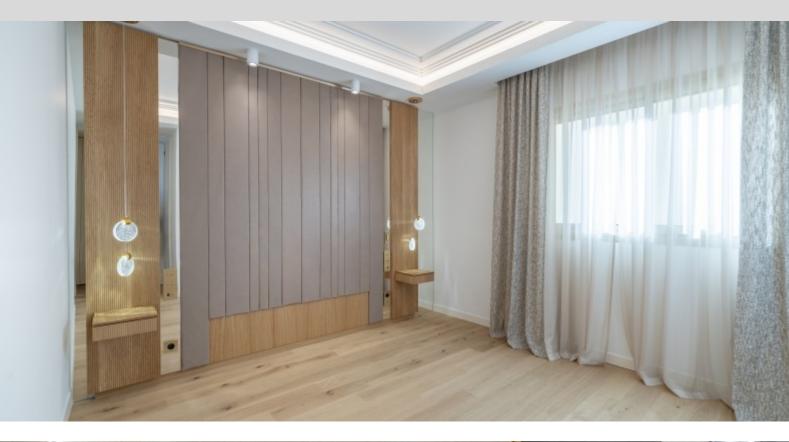

DESCRITTIVO :

**REF: VM2130** 

| INFORMAZIONI                   |                        |
|--------------------------------|------------------------|
|                                | *116 m²                |
|                                | 25 m²                  |
|                                | Ristrutturato          |
| <u> </u>                       | 2                      |
| $\oslash$                      | Esposizione sud        |
|                                | Vista cap martin, mare |
| *superficie commercializzabile |                        |