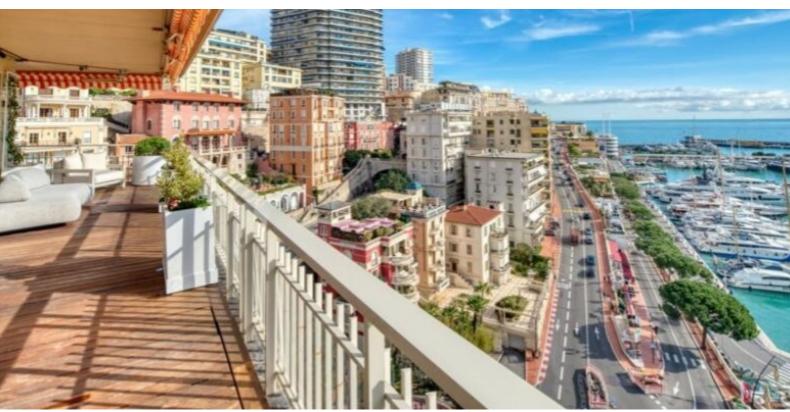

#### LA CONDAMINE

DESCRITTIVO:

**REF: VM2194** 

| INFORMAZIONI                       |                       |
|------------------------------------|-----------------------|
| $\uparrow \overline{\mathbb{M}^2}$ | *285 m²               |
|                                    | 109 m²                |
|                                    | condizioni eccellenti |
|                                    | 4                     |
| <b>Ø</b>                           | Esposizione sud       |
| <b>(</b>                           | Vista monaco, porto   |