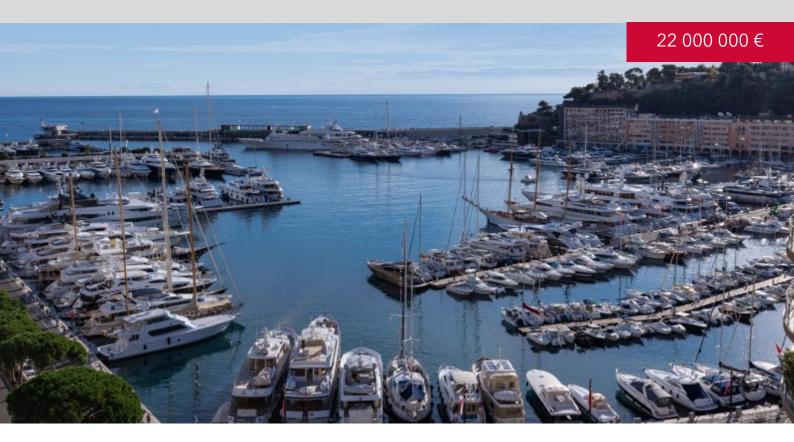

#### LA CONDAMINE

DESCRITTIVO:

**REF: VM2194** 

| INFORMAZIONI                       |                       |
|------------------------------------|-----------------------|
| $\uparrow \overline{\mathbb{M}^2}$ | *285 m²               |
|                                    | 109 m²                |
|                                    | condizioni eccellenti |
|                                    | 4                     |
| <b>Ø</b>                           | Esposizione sud       |
| <b>(</b>                           | Vista monaco, porto   |