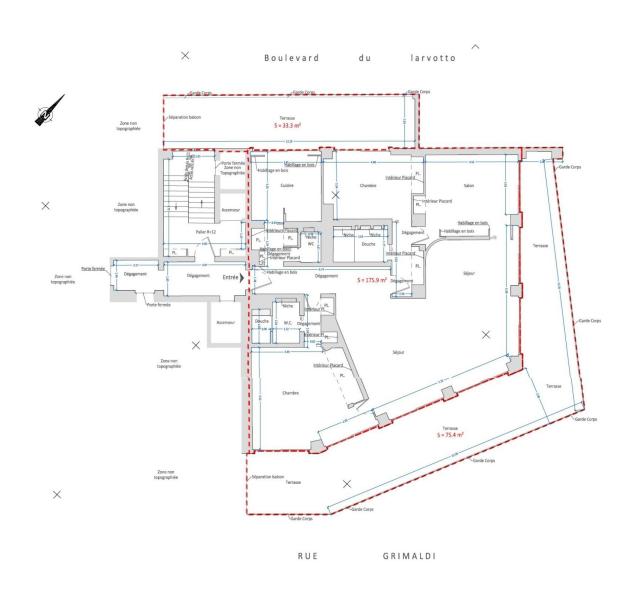

#### LA CONDAMINE

DESCRITTIVO:

**REF: VM2194** 

| INFORMAZIONI                       |                       |
|------------------------------------|-----------------------|
| $\uparrow \overline{\mathbb{M}^2}$ | *285 m²               |
|                                    | 109 m²                |
|                                    | condizioni eccellenti |
|                                    | 4                     |
| <b>Ø</b>                           | Esposizione sud       |
| <b>(</b>                           | Vista monaco, porto   |