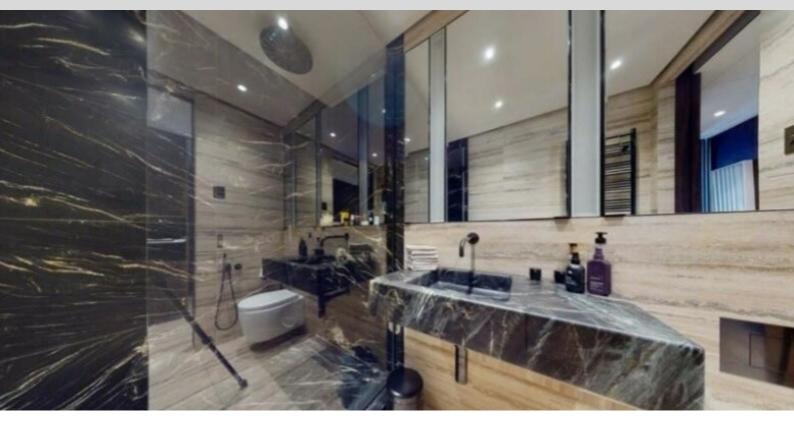

#### LA CONDAMINE

DESCRITTIVO:

**REF: VM2194** 

| INFORMAZIONI                       |                       |
|------------------------------------|-----------------------|
| $\uparrow \overline{\mathbb{M}^2}$ | *285 m²               |
|                                    | 109 m²                |
|                                    | condizioni eccellenti |
|                                    | 4                     |
| <b>Ø</b>                           | Esposizione sud       |
| <b>(</b>                           | Vista monaco, porto   |