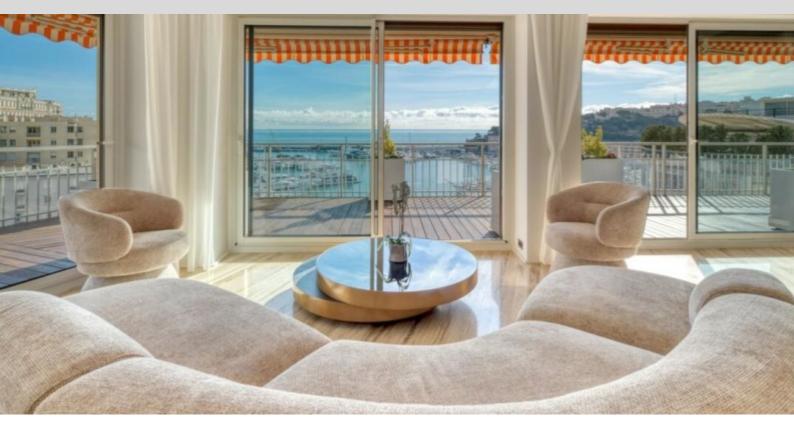

#### LA CONDAMINE

DESCRITTIVO:

**REF: VM2194** 

| INFORMAZIONI                       |                       |
|------------------------------------|-----------------------|
| $\uparrow \overline{\mathbb{M}^2}$ | *285 m²               |
|                                    | 109 m²                |
|                                    | condizioni eccellenti |
|                                    | 4                     |
| <b>Ø</b>                           | Esposizione sud       |
| <b>(</b>                           | Vista monaco, porto   |