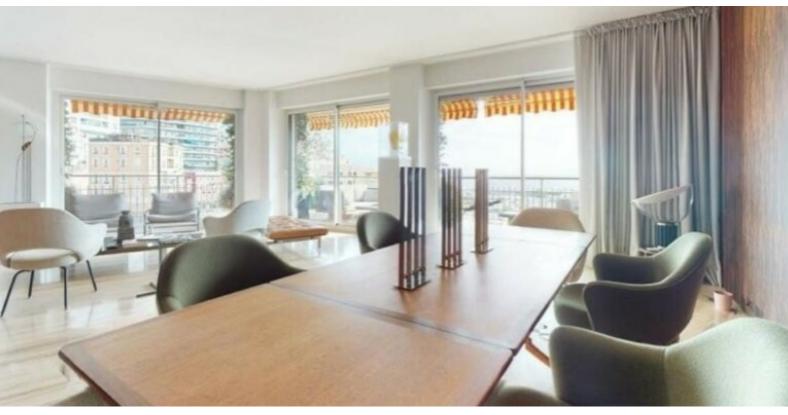

#### LA CONDAMINE

DESCRITTIVO:

**REF: VM2194** 

| INFORMAZIONI                       |                       |
|------------------------------------|-----------------------|
| $\uparrow \overline{\mathbb{M}^2}$ | *285 m²               |
|                                    | 109 m²                |
|                                    | condizioni eccellenti |
|                                    | 4                     |
| <b>Ø</b>                           | Esposizione sud       |
| <b>(</b>                           | Vista monaco, porto   |