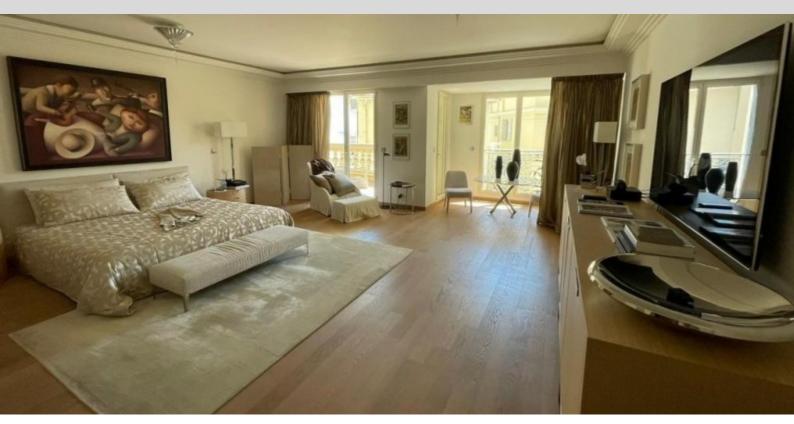

**DESCRITTIVO:** 

**REF: VM2196** 

|                                    | INFORMAZIONI          |
|------------------------------------|-----------------------|
| $\uparrow \overline{\mathbb{M}^2}$ | *456 m²               |
|                                    | 35 m²                 |
|                                    | condizioni eccellenti |
|                                    | 3                     |
| <b>(Solution</b> )                 | Vista città           |