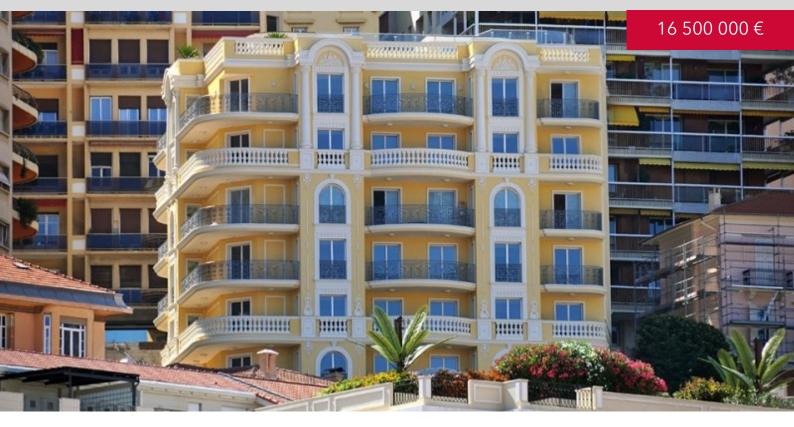

**DESCRITTIVO:** 

**REF: VM2196** 

|                                    | INFORMAZIONI          |
|------------------------------------|-----------------------|
| $\uparrow \overline{\mathbb{M}^2}$ | *456 m²               |
|                                    | 35 m²                 |
|                                    | condizioni eccellenti |
|                                    | 3                     |
| <b>(Solution</b> )                 | Vista città           |