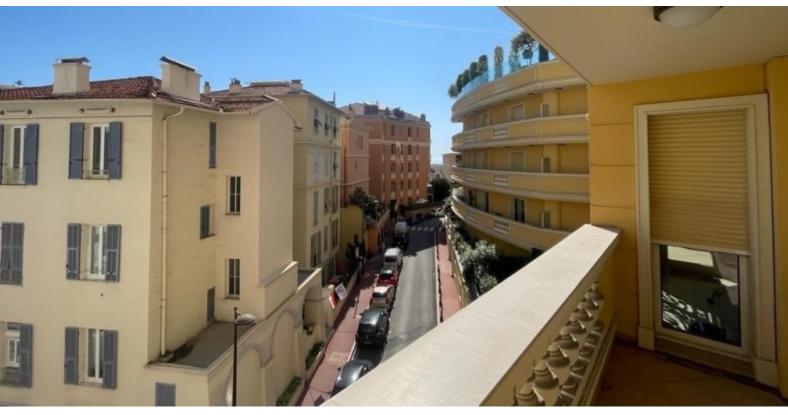

**DESCRITTIVO:** 

**REF: VM2196** 

|                                    | INFORMAZIONI          |
|------------------------------------|-----------------------|
| $\uparrow \overline{\mathbb{M}^2}$ | *456 m²               |
|                                    | 35 m²                 |
|                                    | condizioni eccellenti |
|                                    | 3                     |
| <b>(Solution</b> )                 | Vista città           |