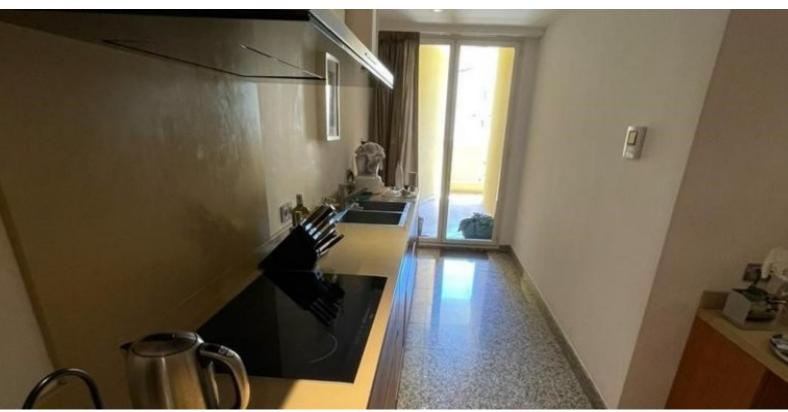

**DESCRITTIVO:** 

**REF: VM2196** 

|                                    | INFORMAZIONI          |
|------------------------------------|-----------------------|
| $\uparrow \overline{\mathbb{M}^2}$ | *456 m²               |
|                                    | 35 m²                 |
|                                    | condizioni eccellenti |
|                                    | 3                     |
| <b>(Solution</b> )                 | Vista città           |