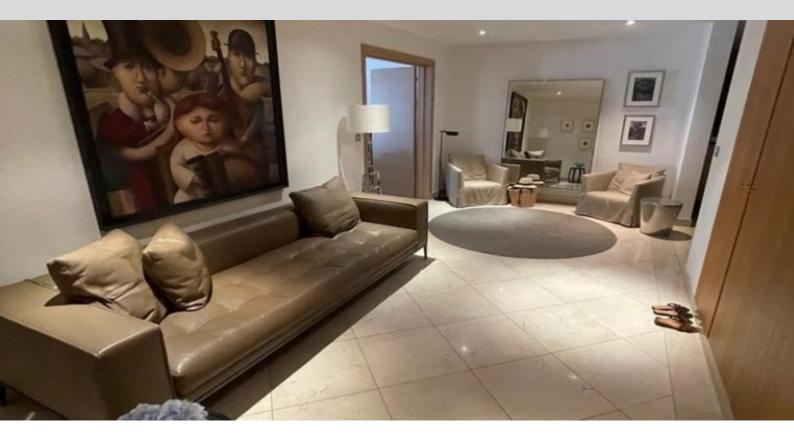

**DESCRITTIVO:** 

**REF: VM2196** 

|                                    | INFORMAZIONI          |
|------------------------------------|-----------------------|
| $\uparrow \overline{\mathbb{M}^2}$ | *456 m²               |
|                                    | 35 m²                 |
|                                    | condizioni eccellenti |
|                                    | 3                     |
| <b>(Solution</b> )                 | Vista città           |