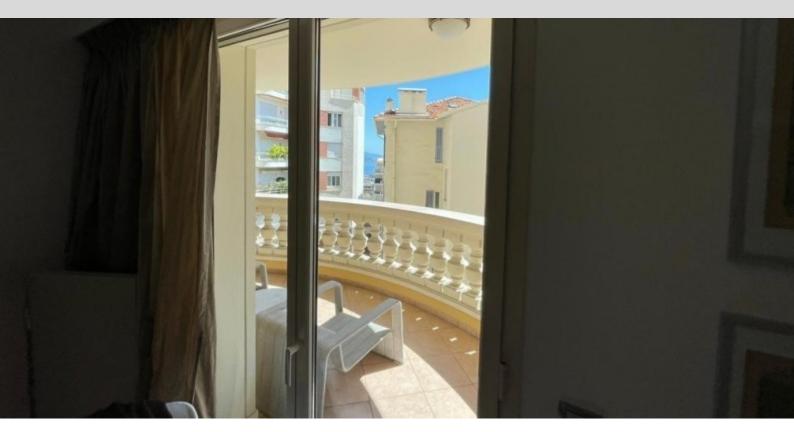

**DESCRITTIVO:** 

**REF: VM2196** 

|                                    | INFORMAZIONI          |
|------------------------------------|-----------------------|
| $\uparrow \overline{\mathbb{M}^2}$ | *456 m²               |
|                                    | 35 m²                 |
|                                    | condizioni eccellenti |
|                                    | 3                     |
| <b>(Solution</b> )                 | Vista città           |