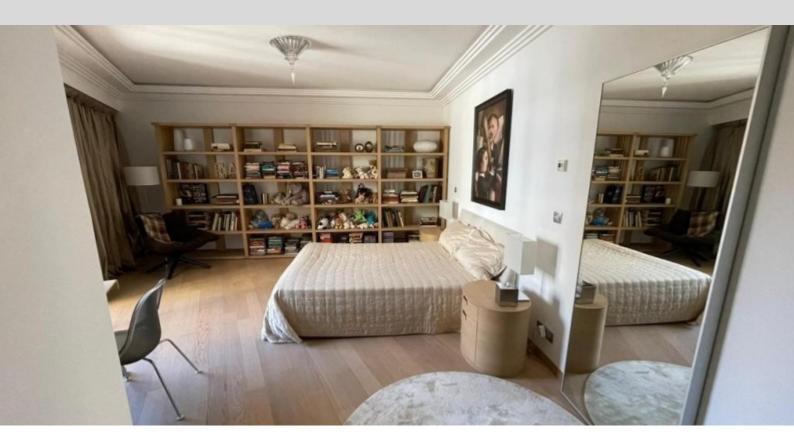

**DESCRITTIVO:** 

**REF: VM2196** 

|                                    | INFORMAZIONI          |
|------------------------------------|-----------------------|
| $\uparrow \overline{\mathbb{M}^2}$ | *456 m²               |
|                                    | 35 m²                 |
|                                    | condizioni eccellenti |
|                                    | 3                     |
| <b>(Solution</b> )                 | Vista città           |