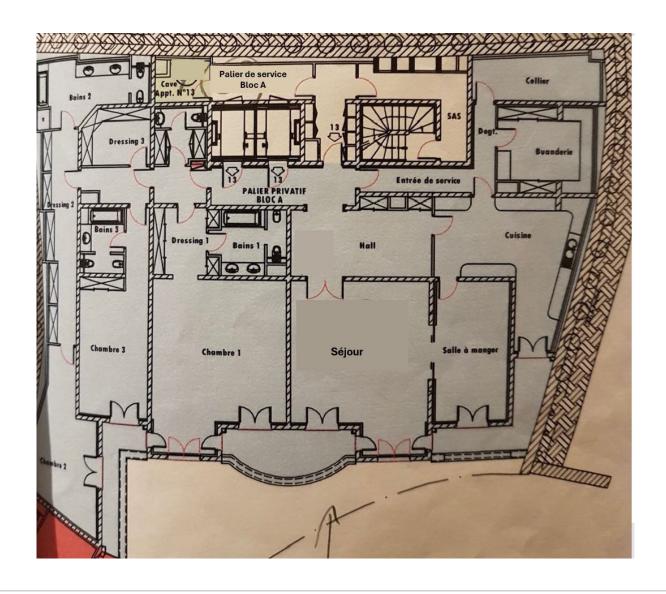

**DESCRITTIVO:** 

**REF: VM2196** 

|                                    | INFORMAZIONI          |
|------------------------------------|-----------------------|
| $\uparrow \overline{\mathbb{M}^2}$ | *456 m²               |
|                                    | 35 m²                 |
|                                    | condizioni eccellenti |
|                                    | 3                     |
| <b>(Solution</b> )                 | Vista città           |