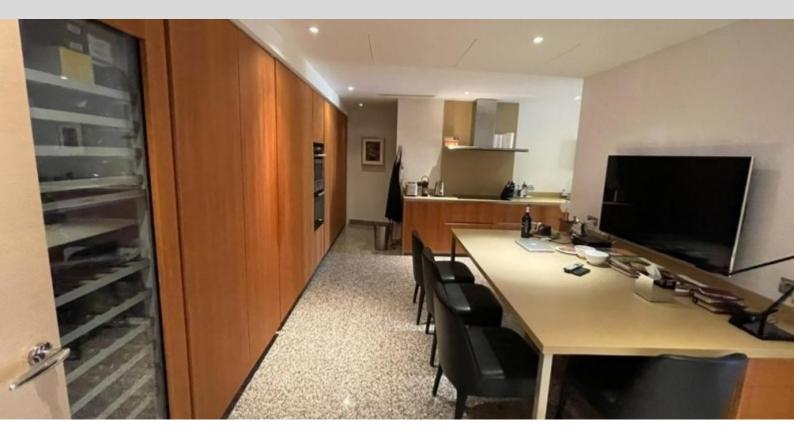

**DESCRITTIVO:** 

**REF: VM2196** 

|                                    | INFORMAZIONI          |
|------------------------------------|-----------------------|
| $\uparrow \overline{\mathbb{M}^2}$ | *456 m²               |
|                                    | 35 m²                 |
|                                    | condizioni eccellenti |
|                                    | 3                     |
| <b>(Solution</b> )                 | Vista città           |