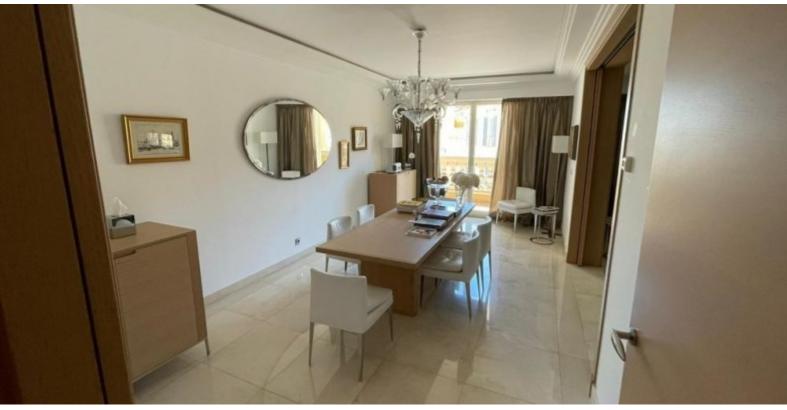

**DESCRITTIVO:** 

**REF: VM2196** 

|                                    | INFORMAZIONI          |
|------------------------------------|-----------------------|
| $\uparrow \overline{\mathbb{M}^2}$ | *456 m²               |
|                                    | 35 m²                 |
|                                    | condizioni eccellenti |
|                                    | 3                     |
| <b>(Solution</b> )                 | Vista città           |