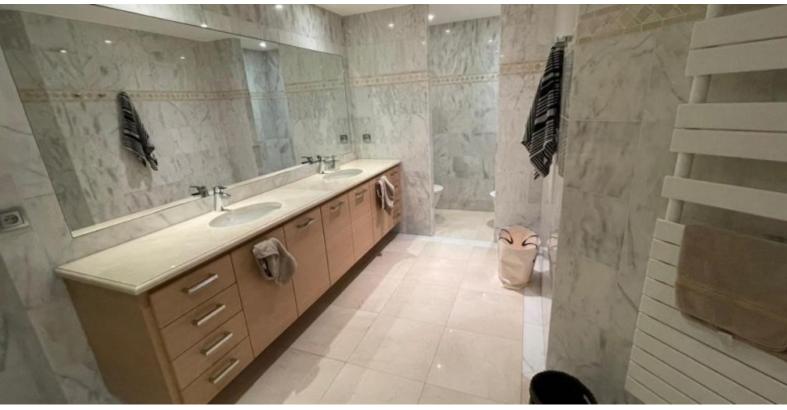

**DESCRITTIVO:** 

**REF: VM2196** 

|                                    | INFORMAZIONI          |
|------------------------------------|-----------------------|
| $\uparrow \overline{\mathbb{M}^2}$ | *456 m²               |
|                                    | 35 m²                 |
|                                    | condizioni eccellenti |
|                                    | 3                     |
| <b>(Solution</b> )                 | Vista città           |