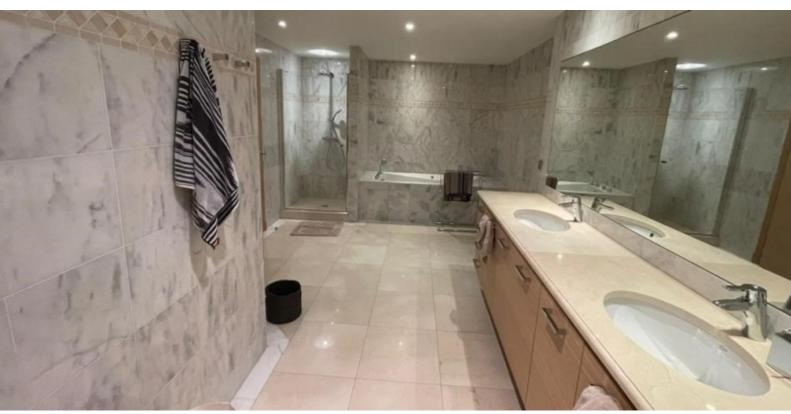

**DESCRITTIVO:** 

**REF: VM2196** 

|                                    | INFORMAZIONI          |
|------------------------------------|-----------------------|
| $\uparrow \overline{\mathbb{M}^2}$ | *456 m²               |
|                                    | 35 m²                 |
|                                    | condizioni eccellenti |
|                                    | 3                     |
| <b>(Solution</b> )                 | Vista città           |