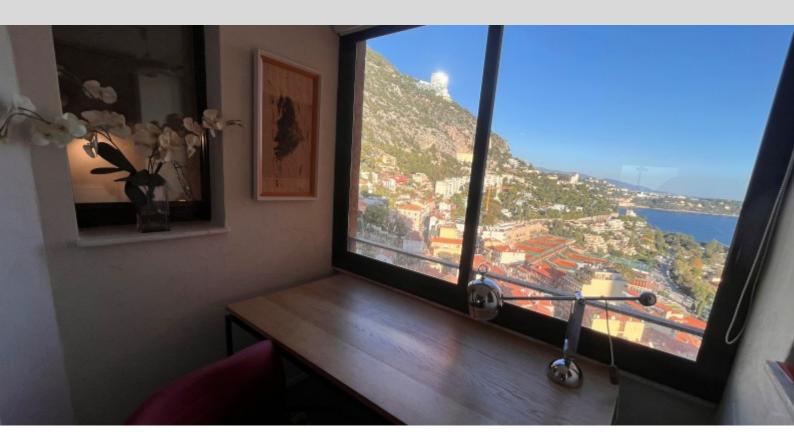

DESCRIPTIVE :

**REF: VM1962** 

|                                      | DETAILS                                 |
|--------------------------------------|-----------------------------------------|
| Ế́́́́́́́́́́́́́́́́́́́́́́́́́́́́́́́́́́́ | *46 m²                                  |
|                                      | 4 m²                                    |
| $\widehat{\mathbf{M}}$               | 222232222222222222222222222222222222222 |
| $\bigcirc$                           | 222-2222222 , 2222 view                 |