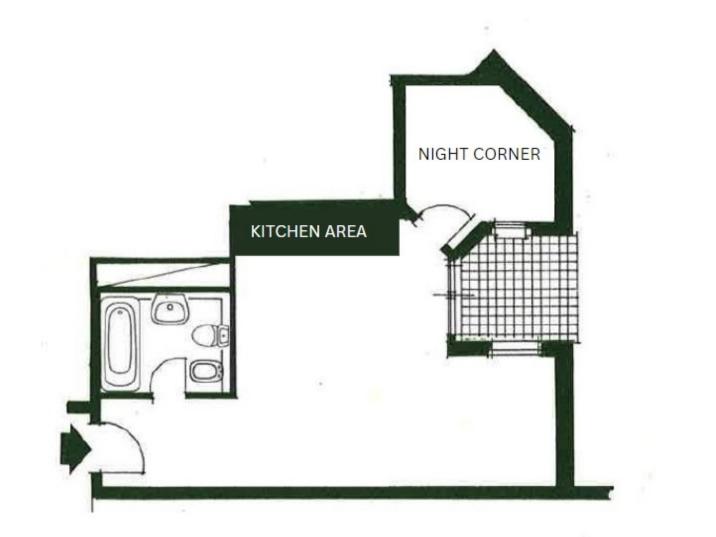

DESCRIPTIVE :

**REF: VM1962** 

|                                      | DETAILS                                 |
|--------------------------------------|-----------------------------------------|
| Ế́́́́́́́́́́́́́́́́́́́́́́́́́́́́́́́́́́́ | *46 m²                                  |
|                                      | 4 m²                                    |
| $\widehat{\mathbf{M}}$               | 222232222222222222222222222222222222222 |
| $\bigcirc$                           | 222-2222222 , 2222 view                 |