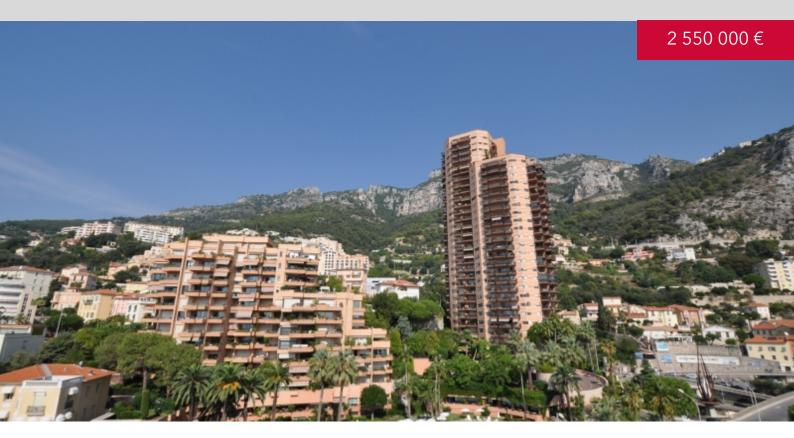

DESCRIPTIVE :

**REF: VM1962** 

|                                      | DETAILS                                 |
|--------------------------------------|-----------------------------------------|
| Ế́́́́́́́́́́́́́́́́́́́́́́́́́́́́́́́́́́́ | *46 m²                                  |
|                                      | 4 m²                                    |
| $\widehat{\mathbf{M}}$               | 222232222222222222222222222222222222222 |
| $\bigcirc$                           | 222-2222222 , 2222 view                 |