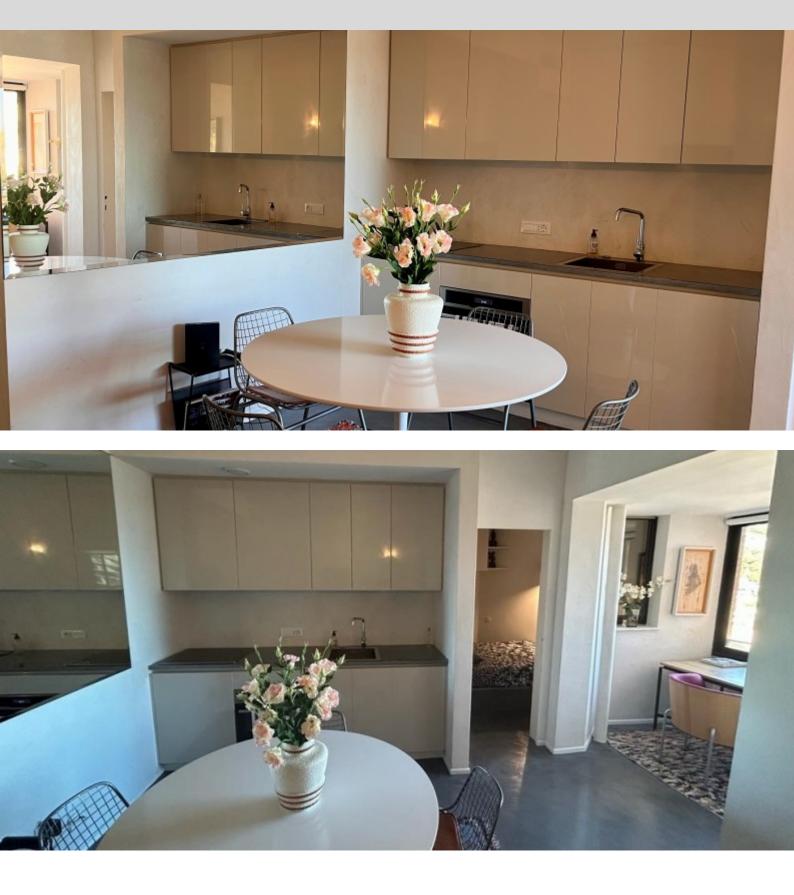

DESCRIPTIVE :

**REF: VM1962** 

|                                      | DETAILS                                 |
|--------------------------------------|-----------------------------------------|
| Ế́́́́́́́́́́́́́́́́́́́́́́́́́́́́́́́́́́́ | *46 m²                                  |
|                                      | 4 m²                                    |
| $\widehat{\mathbf{M}}$               | 222232222222222222222222222222222222222 |
| $\bigcirc$                           | 222-2222222 , 2222 view                 |