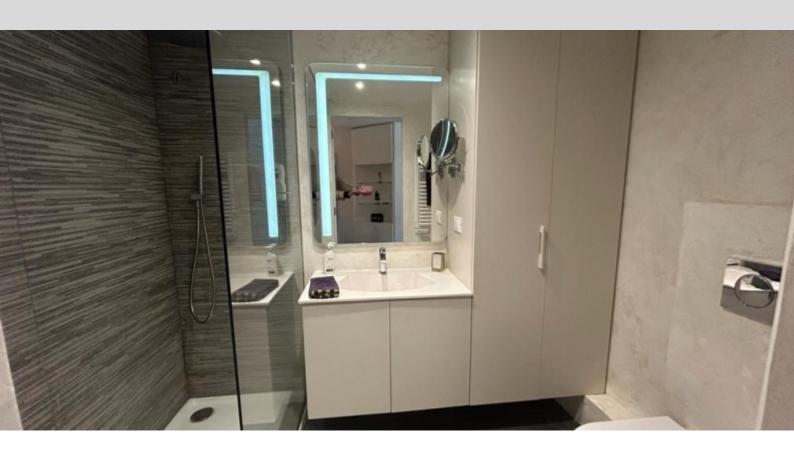

DESCRIPTIVE :

**REF: VM1962** 

|                                      | DETAILS                                 |
|--------------------------------------|-----------------------------------------|
| Ế́́́́́́́́́́́́́́́́́́́́́́́́́́́́́́́́́́́ | *46 m²                                  |
|                                      | 4 m²                                    |
| $\widehat{\mathbf{M}}$               | 222232222222222222222222222222222222222 |
| $\bigcirc$                           | 222-2222222 , 2222 view                 |