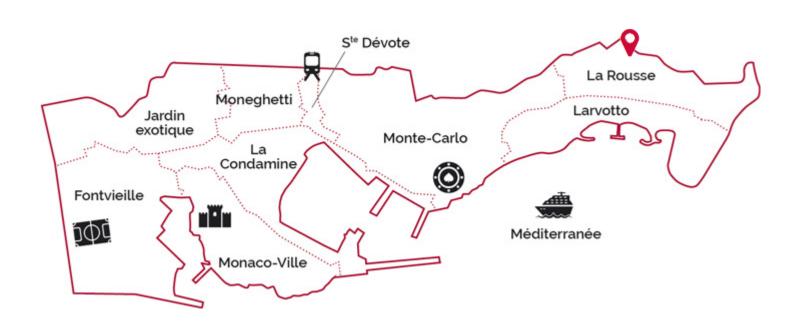

#### LA ROUSSE

**DESCRIPTIVE:** 

**REF: VM2128** 

\*Marketable area

This document does not form part of any offer or contract. All measurements, areas and distances are approximate. The information and plans contained herein are believed to be correct, however, their accuracy is not guaranteed. The photographs show only certain parts of the property at the time they were taken. This offer is subject to change of price or other conditions, without prior notice.