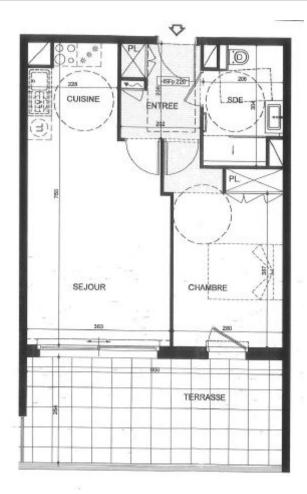

The 47.06 m2 apartment comprises an entrance hall, a living room with openplan semi-equipped kitchen, a bedroom, a shower room and plenty of storage space, plus a beautiful 17 m2 terrace.

The apartment is rented with a parking space on the same floor as the apartment and a cellar.

| DETAILS                  |                    |
|--------------------------|--------------------|
| Ê m²]                    | *47 m²             |
|                          | 17 m²              |
|                          | Good condition     |
|                          | 1                  |
| $\oslash$                | Facing south       |
|                          | Sea, Greenery view |
| CHARGES                  | 120 €/mois         |
| *marketable surface area |                    |