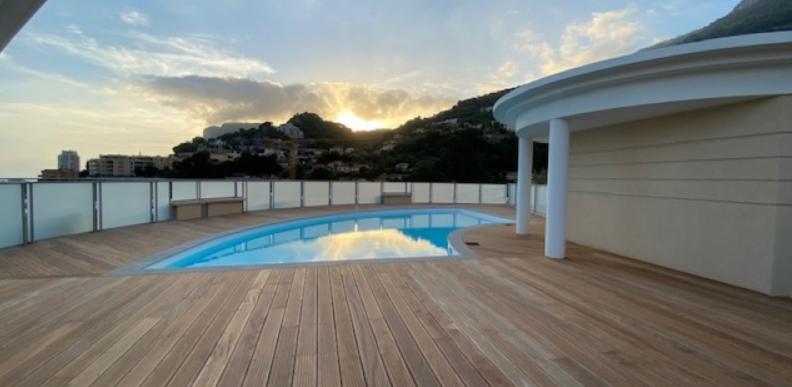

The residence has a swimming pool. Access to Monaco on foot or by bus.

No current proceedings (articles 29-1A/29-1 loi 65-557, L.615-6 du CCH) Monthly co-ownership charges: 120€. Security deposit: 1 month's rent Diagnostics: Energy consumption: A - 42Kwh/m2/year GHG emissions: A - 1KgCO2/m2/year Information on the risks to which this property is exposed is available on the Géorisques website http://georisques.gouv.fr