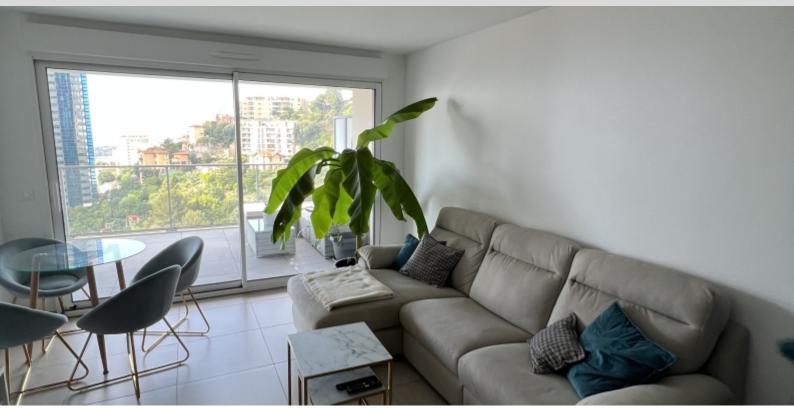

The 47.06 m2 apartment comprises an entrance hall, a living room with openplan semi-equipped kitchen, a bedroom, a shower room and plenty of storage space, plus a beautiful 17 m2 terrace.

The apartment is rented with a parking space on the same floor as the apartment and a cellar.