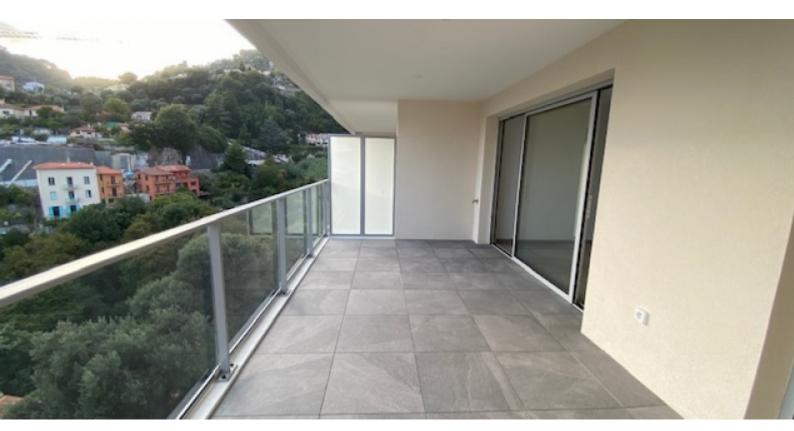

#### DESCRIPTIVE :

Superb 2 ROOM apartment ideally located on the heights of Monaco, in a new residence just delivered. The apartment boasts spacious rooms, a large terrace and a lovely view of the greenery, the city and the sea.

The 47.06 m2 apartment comprises an entrance hall, a living room with openplan semi-equipped kitchen, a bedroom, a shower room and plenty of storage space, plus a beautiful 17 m2 terrace.

The apartment is rented with a parking space on the same floor as the apartment and a cellar.