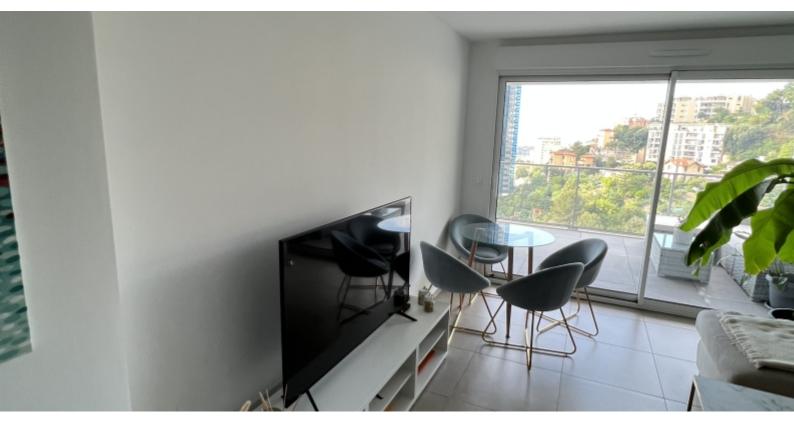

The 47.06 m2 apartment comprises an entrance hall, a living room with openplan semi-equipped kitchen, a bedroom, a shower room and plenty of storage space, plus a beautiful 17 m2 terrace.

The apartment is rented with a parking space on the same floor as the apartment and a cellar.