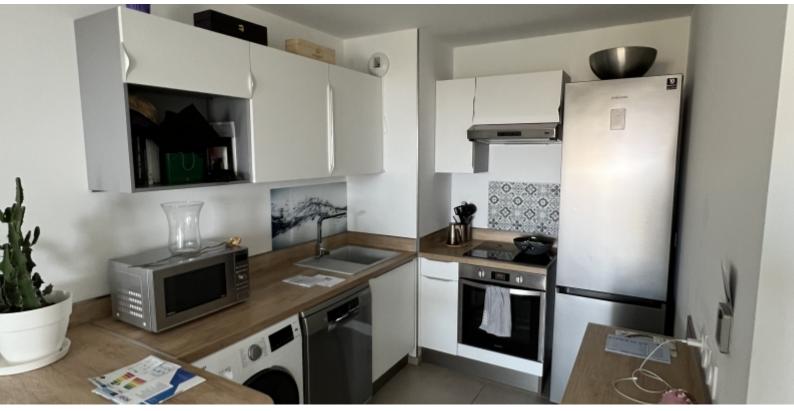

The 47.06 m2 apartment comprises an entrance hall, a living room with openplan semi-equipped kitchen, a bedroom, a shower room and plenty of storage space, plus a beautiful 17 m2 terrace.

The apartment is rented with a parking space on the same floor as the apartment and a cellar.