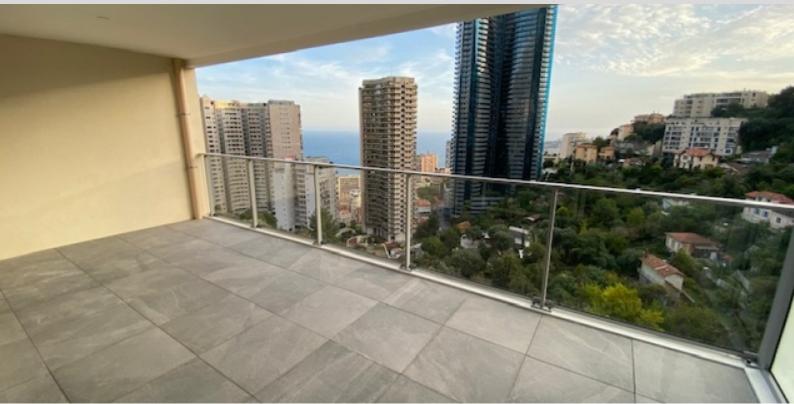

#### DESCRIPTIVE :

Superb 2 ROOM apartment ideally located on the heights of Monaco, in a new residence just delivered. The apartment boasts spacious rooms, a large terrace and a lovely view of the greenery, the city and the sea.

The 47.06 m2 apartment comprises an entrance hall, a living room with openplan semi-equipped kitchen, a bedroom, a shower room and plenty of storage space, plus a beautiful 17 m2 terrace.

The apartment is rented with a parking space on the same floor as the apartment and a cellar.