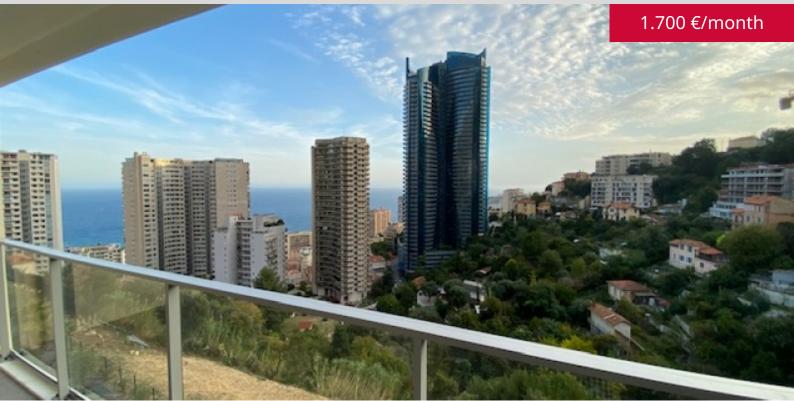

#### DESCRIPTIVE :

Superb 2 ROOM apartment ideally located on the heights of Monaco, in a new residence just delivered. The apartment boasts spacious rooms, a large terrace and a lovely view of the greenery, the city and the sea.

The 47.06 m2 apartment comprises an entrance hall, a living room with openplan semi-equipped kitchen, a bedroom, a shower room and plenty of storage space, plus a beautiful 17 m2 terrace.

The apartment is rented with a parking space on the same floor as the apartment and a cellar.

The residence has a swimming pool. Access to Monaco on foot or by bus.

No current proceedings (articles 29-1A/29-1 loi 65-557, L.615-6 du CCH) Monthly co-ownership charges: 120€. Security deposit: 1 month's rent Diagnostics: Energy consumption: A - 42Kwh/m2/year GHG emissions: A - 1KgCO2/m2/year Information on the risks to which this property is exposed is available on the Géorisques website http://georisques.gouv.fr