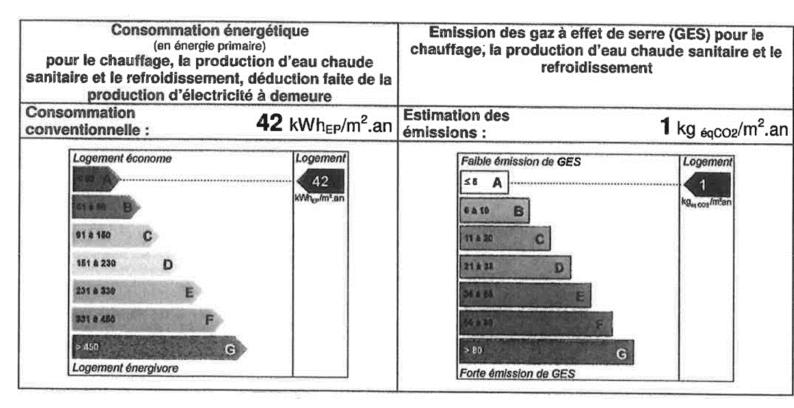

The residence has a swimming pool. Access to Monaco on foot or by bus.

No current proceedings (articles 29-1A/29-1 loi 65-557, L.615-6 du CCH) Monthly co-ownership charges: 120€. Security deposit: 1 month's rent Diagnostics: Energy consumption: A - 42Kwh/m2/year GHG emissions: A - 1KgCO2/m2/year Information on the risks to which this property is exposed is available on the Géorisques website http://georisques.gouv.fr