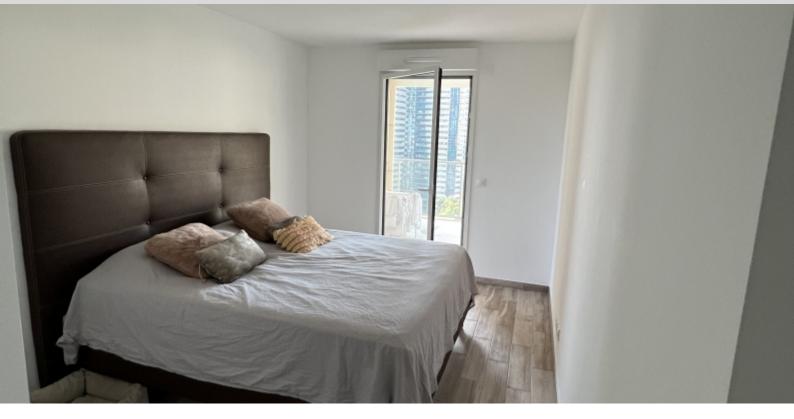

The 47.06 m2 apartment comprises an entrance hall, a living room with openplan semi-equipped kitchen, a bedroom, a shower room and plenty of storage space, plus a beautiful 17 m2 terrace.

The apartment is rented with a parking space on the same floor as the apartment and a cellar.