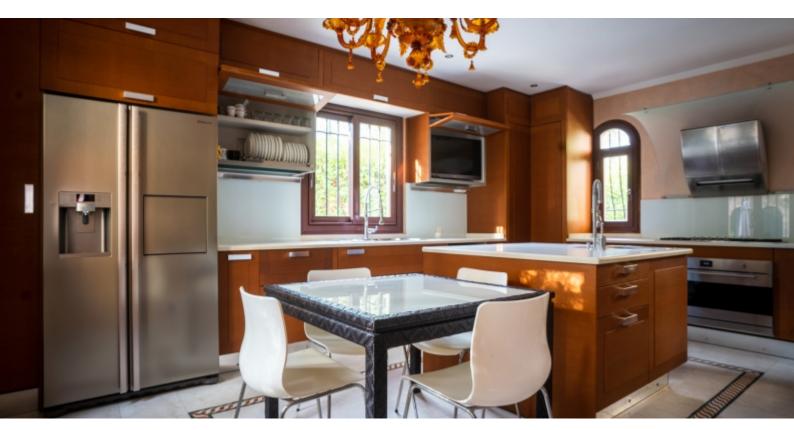

With a living space of about 990 sq.m, it comprises 3 floors:

- on the first floor: an office, a living room, a large reception area, a dining room, a fully equipped kitchen and a laundry room. On the patio side the villa has a home cinema, a living room and a wine cellar.
- on the 1st floor: a master bedroom with dressing room, adjoining bathroom opening onto a terrace, a guest suite with bathroom and an office with shower room.
- on the 2nd floor: 2 guest rooms with adjoining bathroom, living room and terrace.
- on the patio level: 2 additional guest rooms with bathroom.