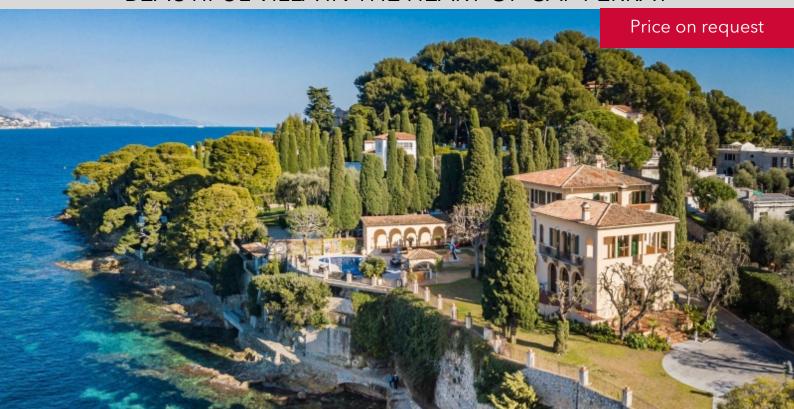

#### BEAUTIFUL VILLA IN THE HEART OF CAP FERRAT

#### **DESCRIPTIVE:**

Magnificent property with caretaker house, located at 30 minutes from Nice airport and 15 minutes from the Principality of Monaco. It enjoys a panoramic view on the Mediterranean Sea and 3.100 sq.m of land.

With a living space of about 990 sq.m, it comprises 3 floors:

- on the first floor: an office, a living room, a large reception area, a dining room, a fully equipped kitchen and a laundry room. On the patio side the villa has a home cinema, a living room and a wine cellar.
- on the 1st floor: a master bedroom with dressing room, adjoining bathroom opening onto a terrace, a guest suite with bathroom and an office with shower room.
- on the 2nd floor: 2 guest rooms with adjoining bathroom, living room and terrace.
- on the patio level: 2 additional guest rooms with bathroom.

Offering 6 luxurious rooms (capacity: 12 guests in 6 rooms), spacious interiors, indoor and outdoor dining, state-of-the-art facilities such as fitness area, wine cellar, several terraces and a heated pool (12x7 sq.m) and jacuzzi.