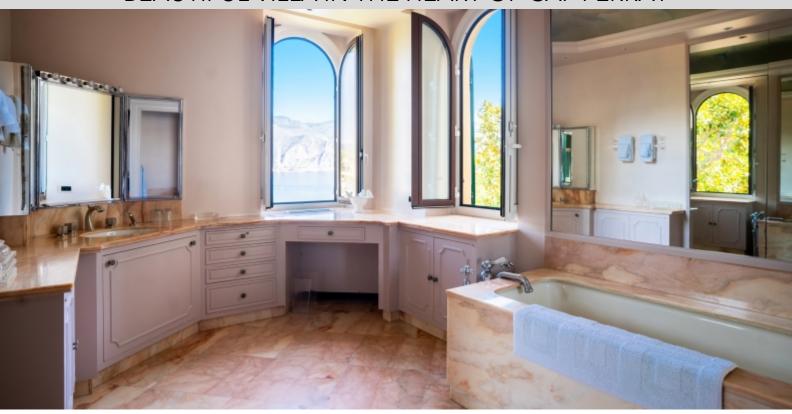

With a living space of about 990 sq.m, it comprises 3 floors:

- on the first floor: an office, a living room, a large reception area, a dining room, a fully equipped kitchen and a laundry room. On the patio side the villa has a home cinema, a living room and a wine cellar.
- on the 1st floor: a master bedroom with dressing room, adjoining bathroom opening onto a terrace, a guest suite with bathroom and an office with shower room.
- on the 2nd floor: 2 guest rooms with adjoining bathroom, living room and terrace.
- on the patio level: 2 additional guest rooms with bathroom.

Offering 6 luxurious rooms (capacity: 12 guests in 6 rooms), spacious interiors, indoor and outdoor dining, state-of-the-art facilities such as fitness area, wine cellar, several terraces and a heated pool (12x7 sq.m) and jacuzzi.