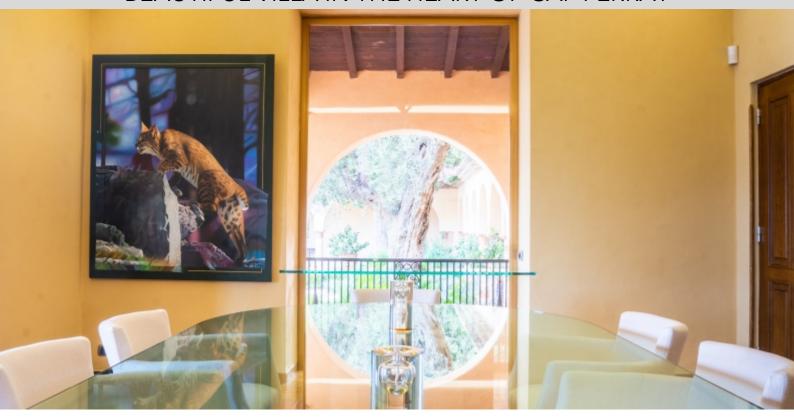

With a living space of about 990 sq.m, it comprises 3 floors:

- on the first floor: an office, a living room, a large reception area, a dining room, a fully equipped kitchen and a laundry room. On the patio side the villa has a home cinema, a living room and a wine cellar.
- on the 1st floor: a master bedroom with dressing room, adjoining bathroom opening onto a terrace, a guest suite with bathroom and an office with shower room.
- on the 2nd floor: 2 guest rooms with adjoining bathroom, living room and terrace.
- on the patio level: 2 additional guest rooms with bathroom.