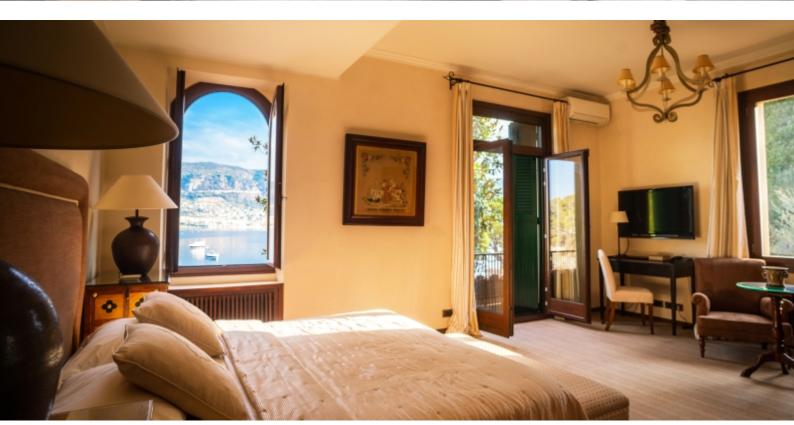

With a living space of about 990 sq.m, it comprises 3 floors:

- on the first floor: an office, a living room, a large reception area, a dining room, a fully equipped kitchen and a laundry room. On the patio side the villa has a home cinema, a living room and a wine cellar.
- on the 1st floor: a master bedroom with dressing room, adjoining bathroom opening onto a terrace, a guest suite with bathroom and an office with shower room.
- on the 2nd floor: 2 guest rooms with adjoining bathroom, living room and terrace.
- on the patio level: 2 additional guest rooms with bathroom.

Offering 6 luxurious rooms (capacity: 12 guests in 6 rooms), spacious interiors, indoor and outdoor dining, state-of-the-art facilities such as fitness area, wine cellar, several terraces and a heated pool (12x7 sq.m) and jacuzzi.