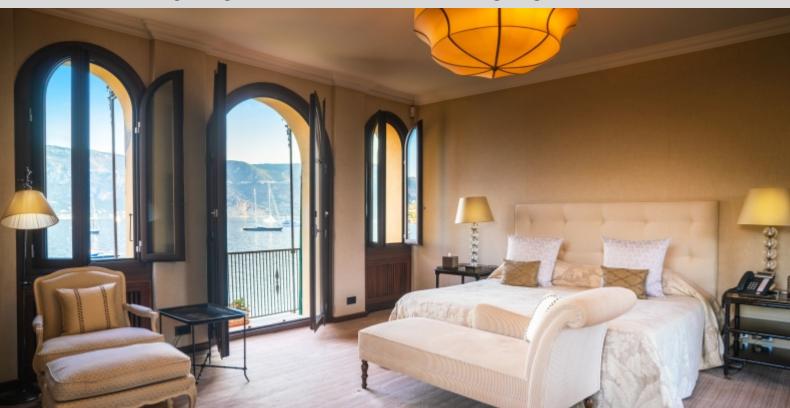

With a living space of about 990 sq.m, it comprises 3 floors:

- on the first floor: an office, a living room, a large reception area, a dining room, a fully equipped kitchen and a laundry room. On the patio side the villa has a home cinema, a living room and a wine cellar.
- on the 1st floor: a master bedroom with dressing room, adjoining bathroom opening onto a terrace, a guest suite with bathroom and an office with shower room.
- on the 2nd floor: 2 guest rooms with adjoining bathroom, living room and terrace.
- on the patio level: 2 additional guest rooms with bathroom.

Offering 6 luxurious rooms (capacity: 12 guests in 6 rooms), spacious interiors, indoor and outdoor dining, state-of-the-art facilities such as fitness area, wine cellar, several terraces and a heated pool (12x7 sq.m) and jacuzzi.