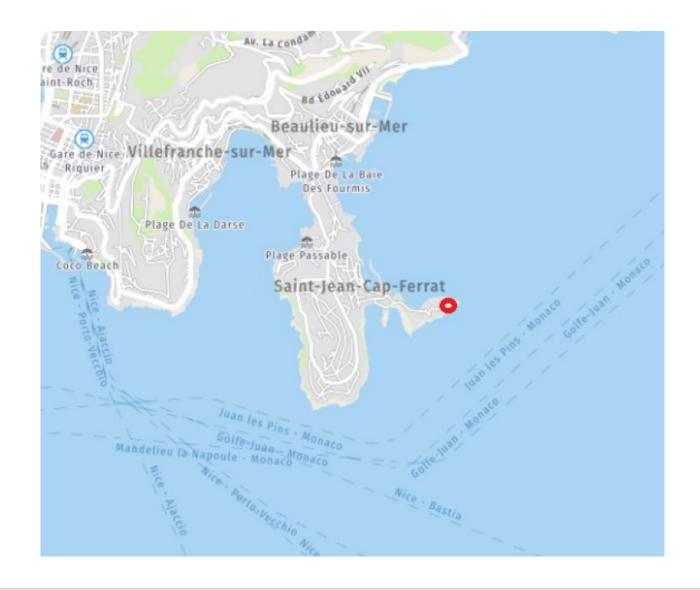

#### SAINT-JEAN-CAP-FERRAT

#### **DESCRIPTIVE:**

Magnificent property with caretaker house, located at 30 minutes from Nice airport and 15 minutes from the Principality of Monaco. It enjoys a panoramic view on the Mediterranean Sea and 3.100 sq.m of land.