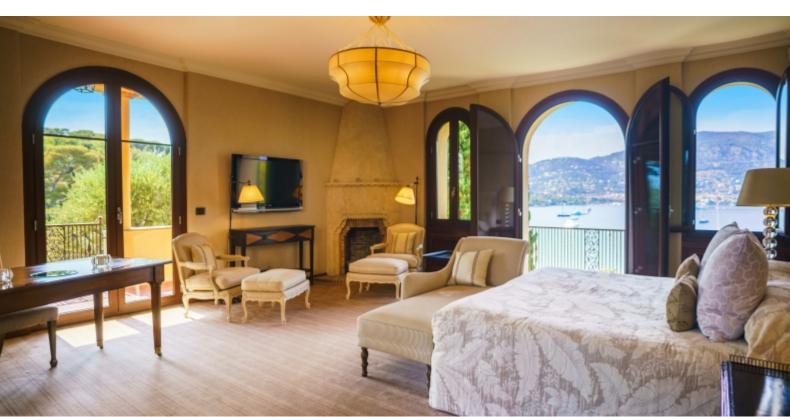

With a living space of about 990 sq.m, it comprises 3 floors:

- on the first floor: an office, a living room, a large reception area, a dining room, a fully equipped kitchen and a laundry room. On the patio side the villa has a home cinema, a living room and a wine cellar.
- on the 1st floor: a master bedroom with dressing room, adjoining bathroom opening onto a terrace, a guest suite with bathroom and an office with shower room.
- on the 2nd floor: 2 guest rooms with adjoining bathroom, living room and terrace.
- on the patio level: 2 additional guest rooms with bathroom.

Offering 6 luxurious rooms (capacity: 12 guests in 6 rooms), spacious interiors, indoor and outdoor dining, state-of-the-art facilities such as fitness area, wine cellar, several terraces and a heated pool (12x7 sq.m) and jacuzzi.