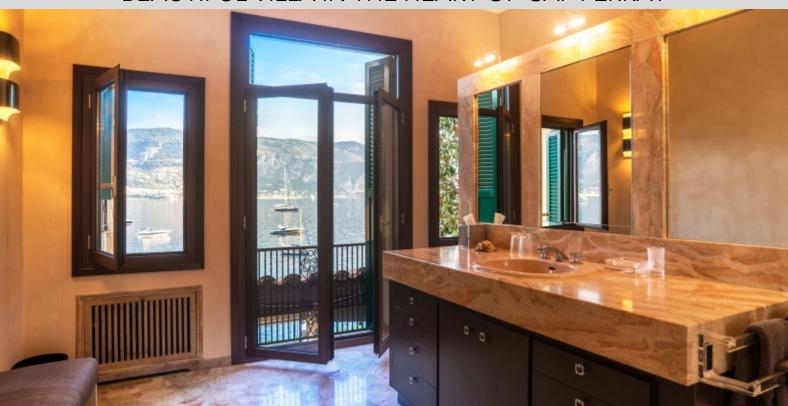

With a living space of about 990 sq.m, it comprises 3 floors:

- on the first floor: an office, a living room, a large reception area, a dining room, a fully equipped kitchen and a laundry room. On the patio side the villa has a home cinema, a living room and a wine cellar.
- on the 1st floor: a master bedroom with dressing room, adjoining bathroom opening onto a terrace, a guest suite with bathroom and an office with shower room.
- on the 2nd floor: 2 guest rooms with adjoining bathroom, living room and terrace.
- on the patio level: 2 additional guest rooms with bathroom.

Offering 6 luxurious rooms (capacity: 12 guests in 6 rooms), spacious interiors, indoor and outdoor dining, state-of-the-art facilities such as fitness area, wine cellar, several terraces and a heated pool (12x7 sq.m) and jacuzzi.