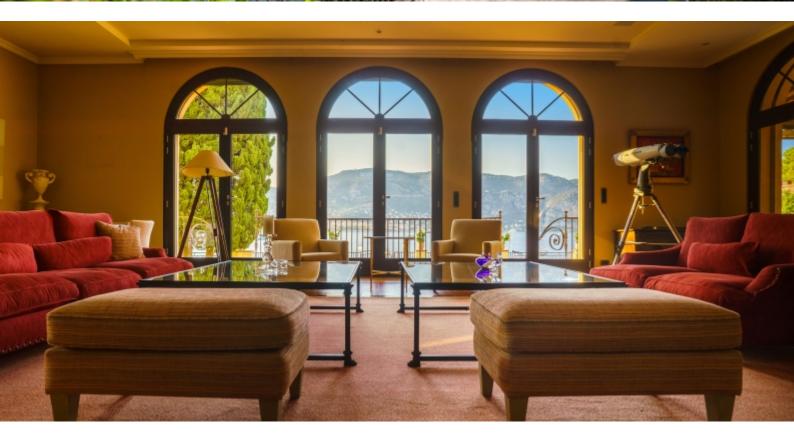

With a living space of about 990 sq.m, it comprises 3 floors:

- on the first floor: an office, a living room, a large reception area, a dining room, a fully equipped kitchen and a laundry room. On the patio side the villa has a home cinema, a living room and a wine cellar.
- on the 1st floor: a master bedroom with dressing room, adjoining bathroom opening onto a terrace, a guest suite with bathroom and an office with shower room.
- on the 2nd floor: 2 guest rooms with adjoining bathroom, living room and terrace.
- on the patio level: 2 additional guest rooms with bathroom.

Offering 6 luxurious rooms (capacity: 12 guests in 6 rooms), spacious interiors, indoor and outdoor dining, state-of-the-art facilities such as fitness area, wine cellar, several terraces and a heated pool (12x7 sq.m) and jacuzzi.