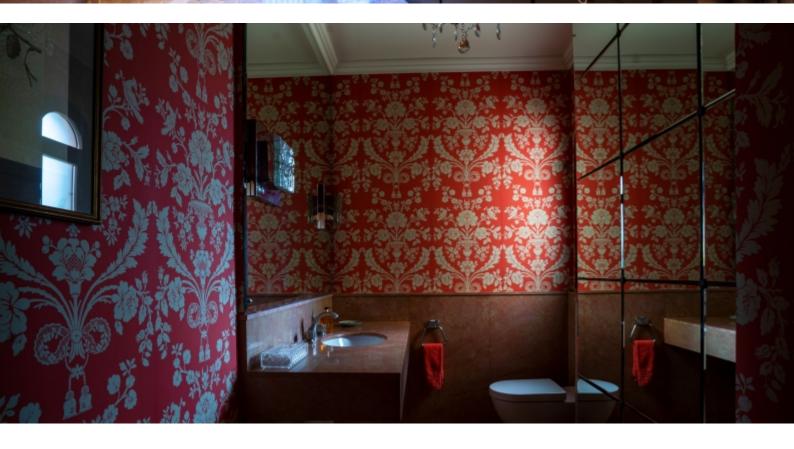

With a living space of about 990 sq.m, it comprises 3 floors:

- on the first floor: an office, a living room, a large reception area, a dining room, a fully equipped kitchen and a laundry room. On the patio side the villa has a home cinema, a living room and a wine cellar.
- on the 1st floor: a master bedroom with dressing room, adjoining bathroom opening onto a terrace, a guest suite with bathroom and an office with shower room.
- on the 2nd floor: 2 guest rooms with adjoining bathroom, living room and terrace.
- on the patio level: 2 additional guest rooms with bathroom.