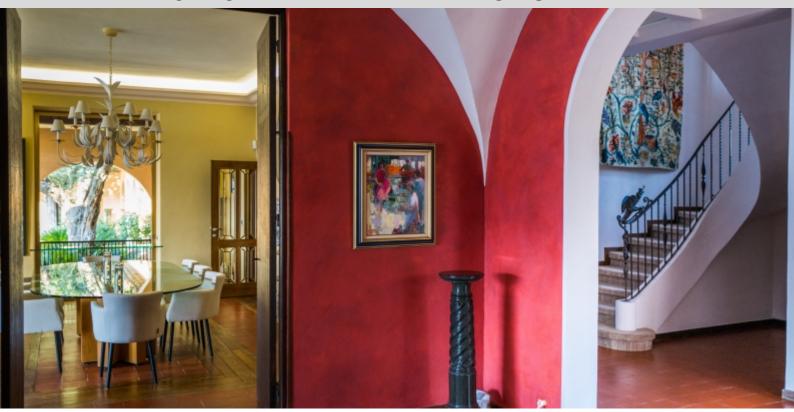

With a living space of about 990 sq.m, it comprises 3 floors:

- on the first floor: an office, a living room, a large reception area, a dining room, a fully equipped kitchen and a laundry room. On the patio side the villa has a home cinema, a living room and a wine cellar.
- on the 1st floor: a master bedroom with dressing room, adjoining bathroom opening onto a terrace, a guest suite with bathroom and an office with shower room.
- on the 2nd floor: 2 guest rooms with adjoining bathroom, living room and terrace.
- on the patio level: 2 additional guest rooms with bathroom.