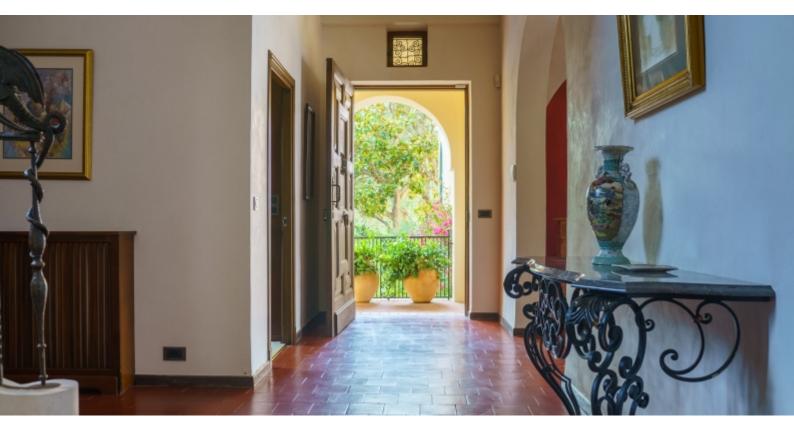

With a living space of about 990 sq.m, it comprises 3 floors:

- on the first floor: an office, a living room, a large reception area, a dining room, a fully equipped kitchen and a laundry room. On the patio side the villa has a home cinema, a living room and a wine cellar.
- on the 1st floor: a master bedroom with dressing room, adjoining bathroom opening onto a terrace, a guest suite with bathroom and an office with shower room.
- on the 2nd floor: 2 guest rooms with adjoining bathroom, living room and terrace.
- on the patio level: 2 additional guest rooms with bathroom.