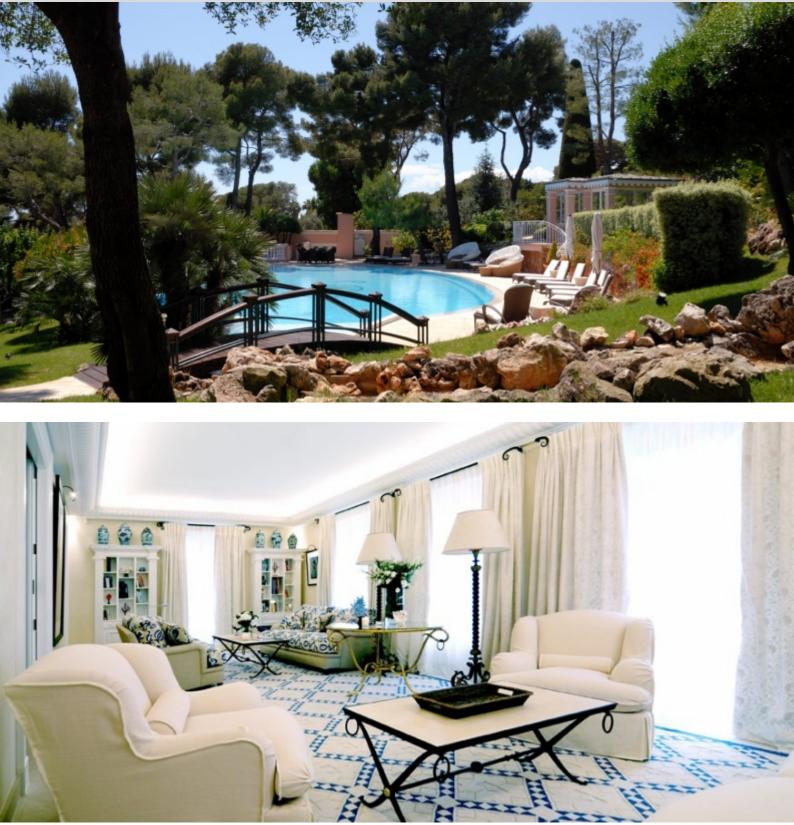

#### DESCRIPTIVE :

Set in a 1 hectare pine grove facing to the Mediterranean Sea and surrounded by perfumed gardens, this villa enjoys a splendid sea view and direct access to the sea. It provides fully equipped sitting and dining areas and a rooftop terrace. Enjoying breathtaking sea views, as well as private swimming pool and tennis court, it offers total privacy - with all the amenities and services of five-star palace hotel.