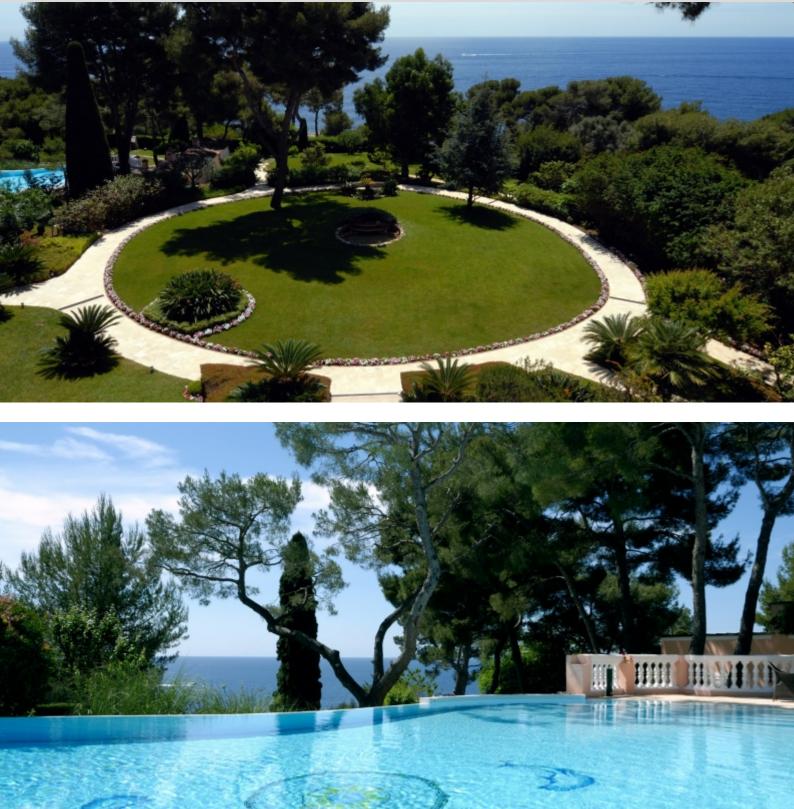

#### DESCRIPTIVE :

Set in a 1 hectare pine grove facing to the Mediterranean Sea and surrounded by perfumed gardens, this villa enjoys a splendid sea view and direct access to the sea. It provides fully equipped sitting and dining areas and a rooftop terrace. Enjoying breathtaking sea views, as well as private swimming pool and tennis court, it offers total privacy - with all the amenities and services of five-star palace hotel.