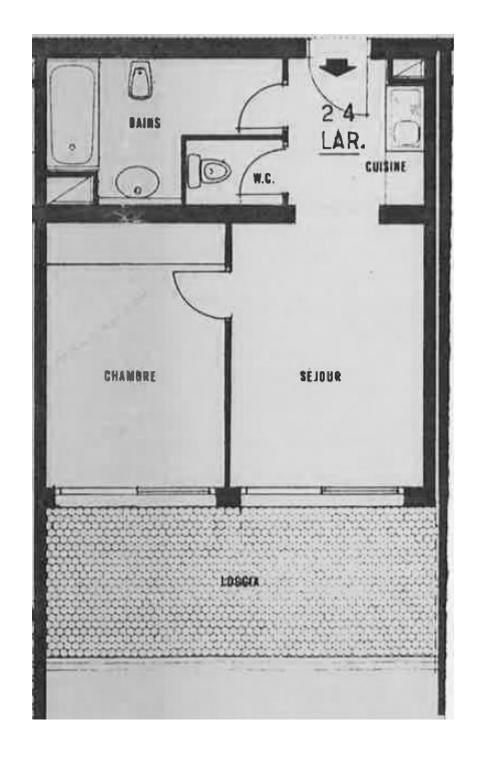

#### **DESCRIPTIVE:**

Nice 2 ROOMS in a modern residence, close to the public elevators connecting the Port and the station. Close to the city center.

With a total surface of 59 M2, it is composed of: entrance hall, living room on loggia, a bedroom with cupboard, an American equipped kitchen, a bathroom, guest toilets. Rented with a cellar.

**REF: LM1538** 

| DETAILS         |                     |
|-----------------|---------------------|
| <sup>↑</sup> m² | *59 m²              |
|                 | Excellent condition |
|                 | 1                   |
|                 | Facing west         |
| <b>(</b>        | Street view         |
| CHARGES         | 190 €/mois          |