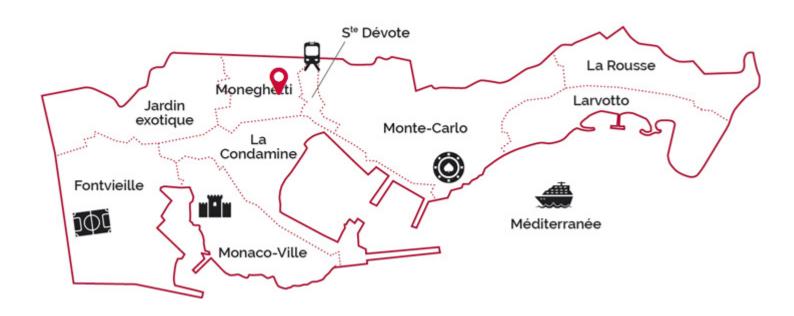

sup>↑</sup> m² | *59 m²              |
|                 | Excellent condition |
|                 | 1                   |
|                 | Facing west         |
| <b>(</b>        | Street view         |
| CHARGES         | 190 €/mois          |

<sup>\*</sup>marketable surface area

This document does not form part of any offer or contract. All measurements, areas and distances are approximate. The information and plans contained herein are believed to be correct, however, their accuracy is not guaranteed. The photographs show only certain parts of the property at the time they were taken. This offer is subject to change of price or other conditions, without prior notice.



# JARDIN EXOTIQUE



# 2 ROOMS NEAR ALL AMENITIES





## JARDIN EXOTIQUE



## **2 ROOMS NEAR ALL AMENITIES**



legal This document does not form part of any offer or contract. All measurements, areas and distances are approximate. The information and plans contained herein are believed to be correct, however, their accuracy is not guaranteed. The photographs show only certain parts of the property at the time they were taken. This offer is subject to change of price or other conditions, without prior notice.