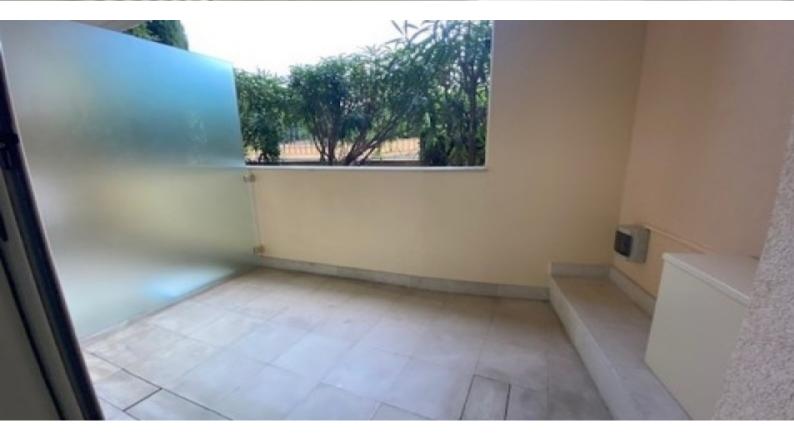

It has a loggia of 5 sqm with views of the gardens.

Rented with a cellar adjoining the apartment and parking.

Deposit: 4 months of rent and 4 months of charges.

**REF: LM1684** 

| DETAILS                                |              |
|----------------------------------------|--------------|
| $\stackrel{\uparrow}{\longrightarrow}$ | *55 m²       |
|                                        | 4 m²         |
|                                        | New          |
| $\oslash$                              | Facing south |
| <b>(</b>                               | Gardens view |
| CHARGES                                | 440 €/mois   |