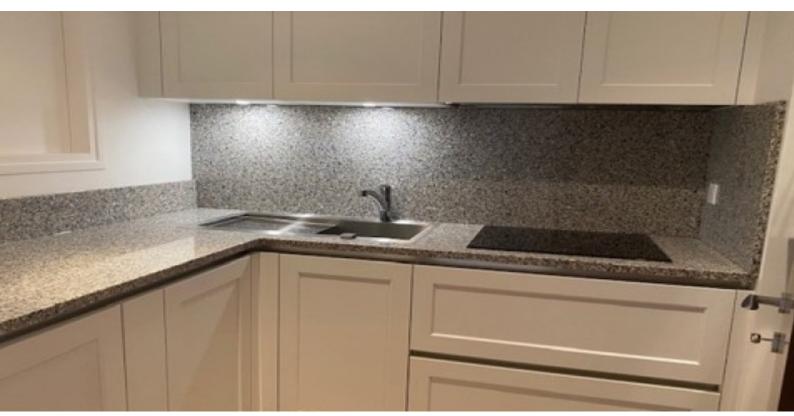

#### **DESCRIPTIVE:**

Spacious new STUDIO located in a modern building offering beautiful quality finishes, enjoying a central position, close to the Place des Moulins.

The apartment with a total surface area of 55 sqm consists of: entrance hall with cupboard, living room on loggia, equipped kitchen, a full bathroom, a dressing room.