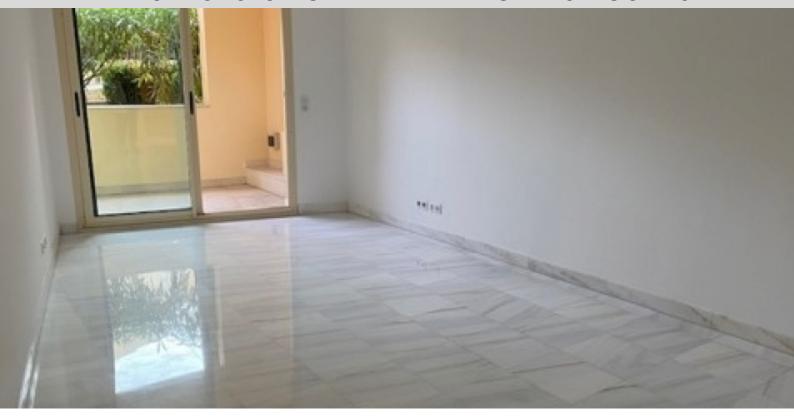

#### **DESCRIPTIVE:**

Spacious new STUDIO located in a modern building offering beautiful quality finishes, enjoying a central position, close to the Place des Moulins.

The apartment with a total surface area of 55 sqm consists of: entrance hall with cupboard, living room on loggia, equipped kitchen, a full bathroom, a dressing room.

It has a loggia of 5 sqm with views of the gardens.

Rented with a cellar adjoining the apartment and parking.

Deposit: 4 months of rent and 4 months of charges.

**REF: LM1684** 

| DETAILS                                |              |
|----------------------------------------|--------------|
| $\stackrel{\uparrow}{\longrightarrow}$ | *55 m²       |
|                                        | 4 m²         |
|                                        | New          |
| $\oslash$                              | Facing south |
| <b>(</b>                               | Gardens view |
| CHARGES                                | 440 €/mois   |