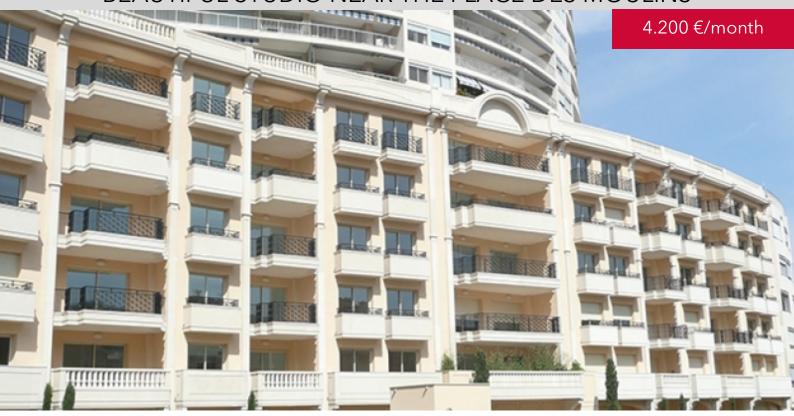

#### BEAUTIFUL STUDIO NEAR THE PLACE DES MOULINS

#### **DESCRIPTIVE:**

Spacious new STUDIO located in a modern building offering beautiful quality finishes, enjoying a central position, close to the Place des Moulins.

The apartment with a total surface area of 55 sqm consists of: entrance hall with cupboard, living room on loggia, equipped kitchen, a full bathroom, a dressing room.

It has a loggia of 5 sqm with views of the gardens.

Rented with a cellar adjoining the apartment and parking.

Deposit: 4 months of rent and 4 months of charges.

**REF: LM1684** 

| DETAILS                                |              |
|----------------------------------------|--------------|
| $\stackrel{\uparrow}{\longrightarrow}$ | *55 m²       |
|                                        | 4 m²         |
|                                        | New          |
| $\oslash$                              | Facing south |
| <b>(</b>                               | Gardens view |
| CHARGES                                | 440 €/mois   |