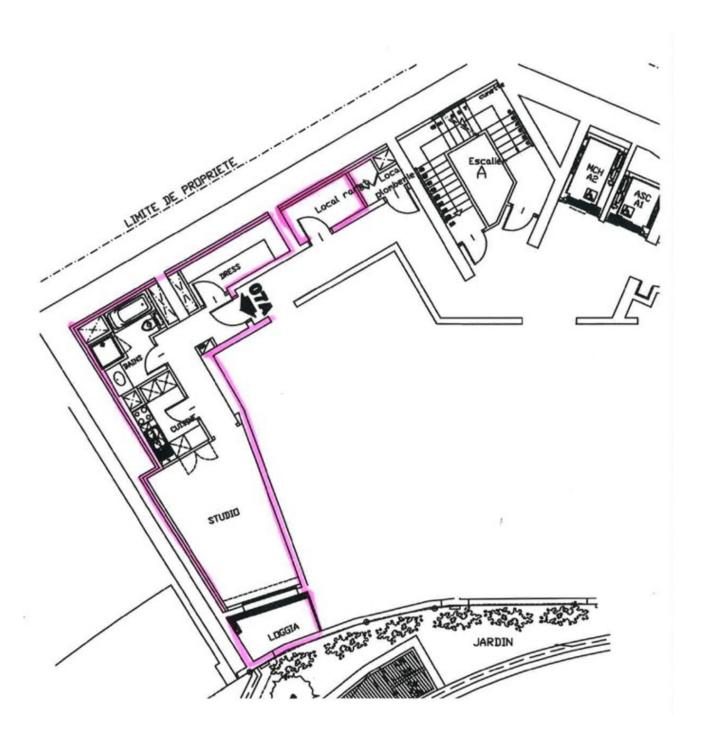

#### **DESCRIPTIVE:**

Spacious new STUDIO located in a modern building offering beautiful quality finishes, enjoying a central position, close to the Place des Moulins.

The apartment with a total surface area of 55 sqm consists of: entrance hall with cupboard, living room on loggia, equipped kitchen, a full bathroom, a dressing room.

It has a loggia of 5 sqm with views of the gardens.

Rented with a cellar adjoining the apartment and parking.

Deposit: 4 months of rent and 4 months of charges.

**REF: LM1684** 

| DETAILS                                |              |
|----------------------------------------|--------------|
| $\stackrel{\uparrow}{\longrightarrow}$ | *55 m²       |
|                                        | 4 m²         |
|                                        | New          |
| $\oslash$                              | Facing south |
| <b>(</b>                               | Gardens view |
| CHARGES                                | 440 €/mois   |