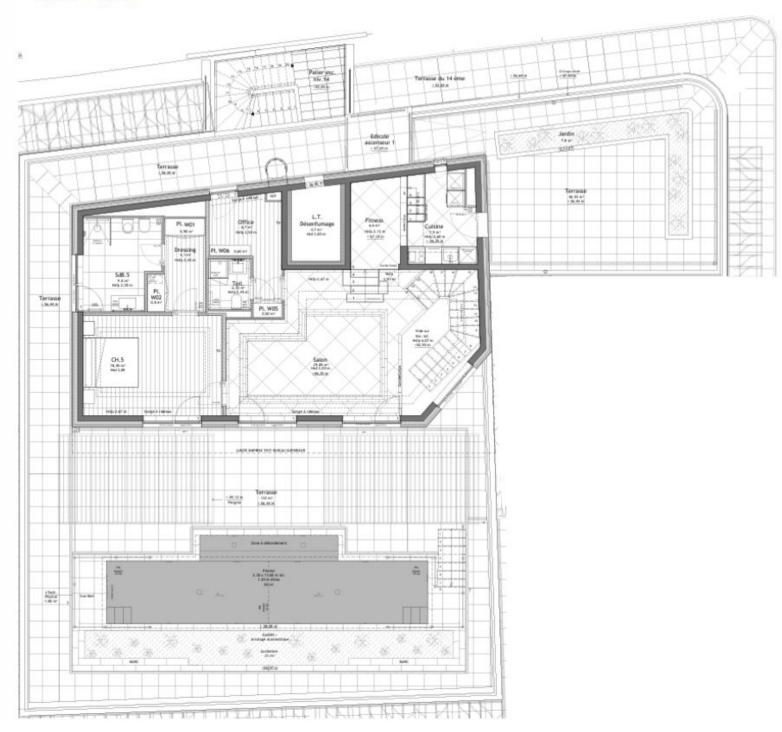

### **DESCRIPTIVE:**

RARE: PENTHOUSE in duplex located in a new building. A luxury residence with luxurious features in the heart of the Condamine district, very close to Port Hercule and the shops.

- 14th floor: entrance hall, double living room, dining room, kitchen with adjoining pantry, master bedroom with en suite bathroom and shower, three bedrooms with adjoining shower rooms and guest toilet.
- 15th floor: living room, kitchen, fitness area, bedroom with en suite shower room and dressing room, office, toilet, terrace with sitting area, dining area and private swimming pool.

### 15th Floor