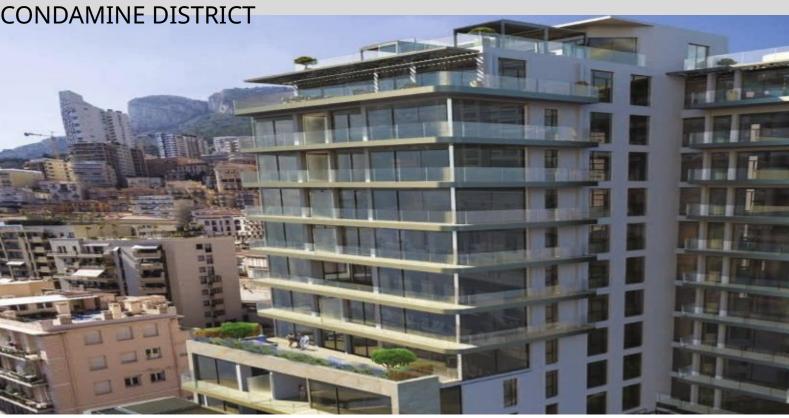

### **DESCRIPTIVE:**

RARE: PENTHOUSE in duplex located in a new building. A luxury residence with luxurious features in the heart of the Condamine district, very close to Port Hercule and the shops.

- 14th floor: entrance hall, double living room, dining room, kitchen with adjoining pantry, master bedroom with en suite bathroom and shower, three bedrooms with adjoining shower rooms and guest toilet.
- 15th floor: living room, kitchen, fitness area, bedroom with en suite shower room and dressing room, office, toilet, terrace with sitting area, dining area and private swimming pool.

# PENTHOUSE WITH SWIMMING POOL IN THE HEART OF THE CONDAMINE DISTRICT

14th Floor

# PENTHOUSE WITH SWIMMING POOL IN THE HEART OF THE CONDAMINE DISTRICT