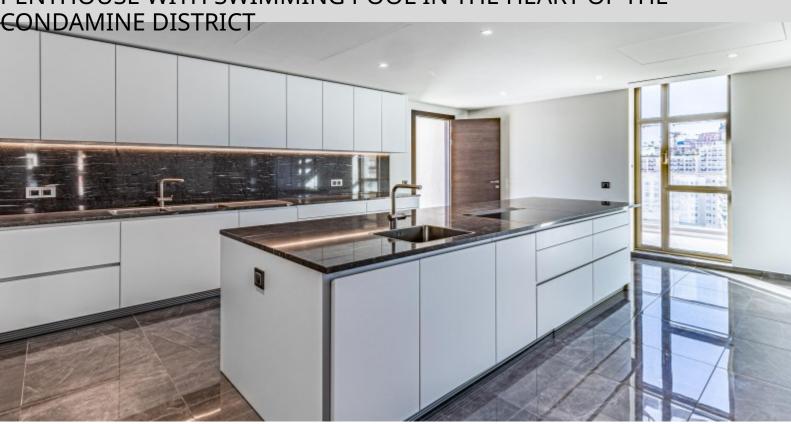

### **DESCRIPTIVE:**

RARE: PENTHOUSE in duplex located in a new building. A luxury residence with luxurious features in the heart of the Condamine district, very close to Port Hercule and the shops.

- 14th floor: entrance hall, double living room, dining room, kitchen with adjoining pantry, master bedroom with en suite bathroom and shower, three bedrooms with adjoining shower rooms and guest toilet.
- 15th floor: living room, kitchen, fitness area, bedroom with en suite shower room and dressing room, office, toilet, terrace with sitting area, dining area and private swimming pool.