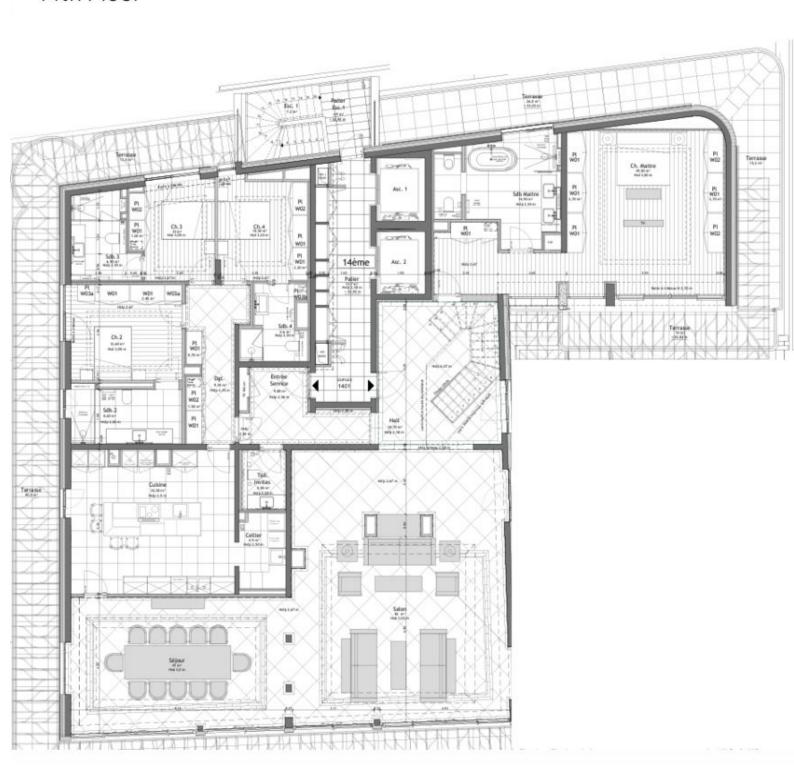

### **DESCRIPTIVE:**

RARE: PENTHOUSE in duplex located in a new building. A luxury residence with luxurious features in the heart of the Condamine district, very close to Port Hercule and the shops.

- 14th floor: entrance hall, double living room, dining room, kitchen with adjoining pantry, master bedroom with en suite bathroom and shower, three bedrooms with adjoining shower rooms and guest toilet.
- 15th floor: living room, kitchen, fitness area, bedroom with en suite shower room and dressing room, office, toilet, terrace with sitting area, dining area and private swimming pool.

# PENTHOUSE WITH SWIMMING POOL IN THE HEART OF THE CONDAMINE DISTRICT

14th Floor

# PENTHOUSE WITH SWIMMING POOL IN THE HEART OF THE CONDAMINE DISTRICT