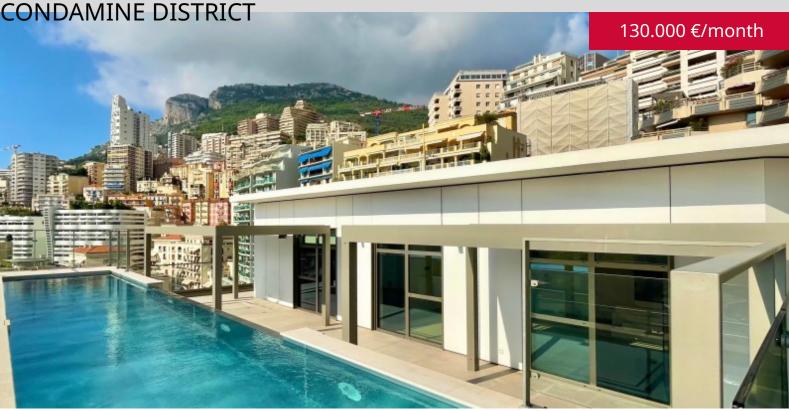

## PENTHOUSE WITH SWIMMING POOL IN THE HEART OF THE

### **DESCRIPTIVE:**

RARE: PENTHOUSE in duplex located in a new building. A luxury residence with luxurious features in the heart of the Condamine district, very close to Port Hercule and the shops.

- 14th floor: entrance hall, double living room, dining room, kitchen with adjoining pantry, master bedroom with en suite bathroom and shower, three bedrooms with adjoining shower rooms and guest toilet.
- 15th floor: living room, kitchen, fitness area, bedroom with en suite shower room and dressing room, office, toilet, terrace with sitting area, dining area and private swimming pool.

It enjoys panoramic views over the Port and the Rocher. Two cellars and five parking spaces complete this property.

**REF: LM2405** 