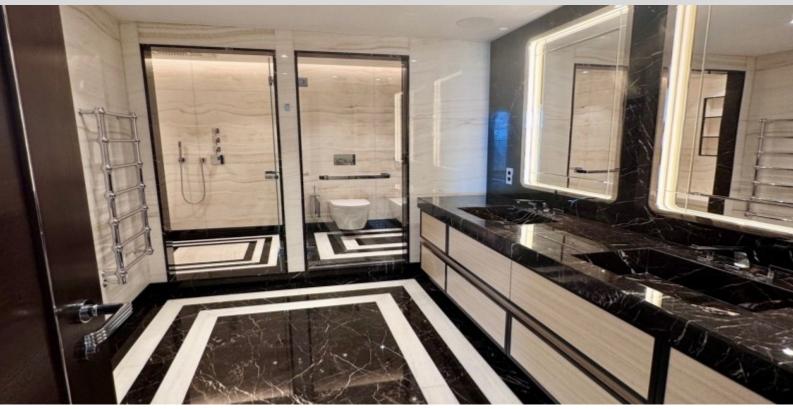

With a total surface area of 338 sqm, it includes an entrance hall, a living room with fully open-plan kitchen and sea-view terrace, a master bedroom with dressing room and master bathroom opening onto a sea-view terrace, a bedroom with bathroom and terrace, a bedroom with shower room and balcony, a laundry room and concealed toilet.