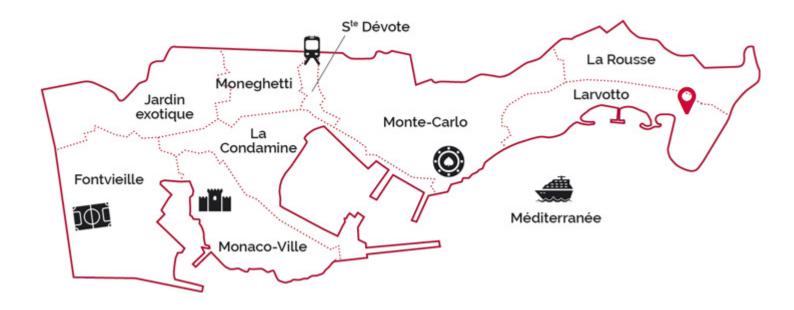

#### EXCEPTIONAL NEW APARTMENT IN LARVOTTO

#### DESCRIPTIVE :

Luxurious 3-bedroom apartment, brand new, located in a new luxury secure residence with concierge service, 24/7 security, fitness room, SPA, valet parking. Spanning 9,755 sqm from boulevard d'Italie to avenue Princesse-Grace, it has 3 road accesses.