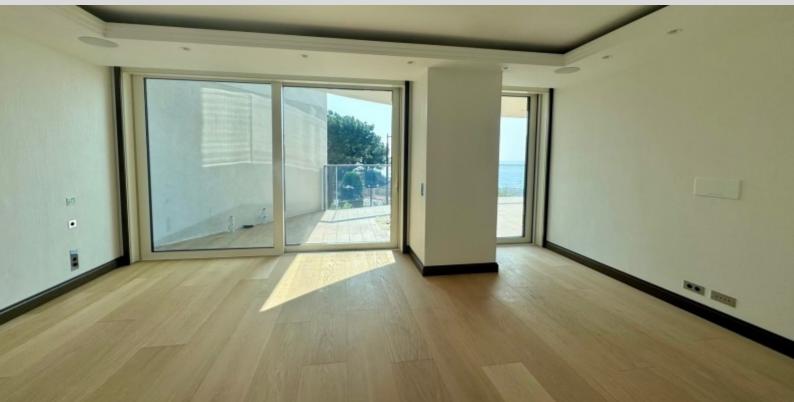

With a total surface area of 338 sqm, it includes an entrance hall, a living room with fully open-plan kitchen and sea-view terrace, a master bedroom with dressing room and master bathroom opening onto a sea-view terrace, a bedroom with bathroom and terrace, a bedroom with shower room and balcony, a laundry room and concealed toilet.

It has terraces/balconies totalling 63 sqm.

Rented with a cellar and two parking spaces.

**REF: LM2436** 

\*marketable surface area