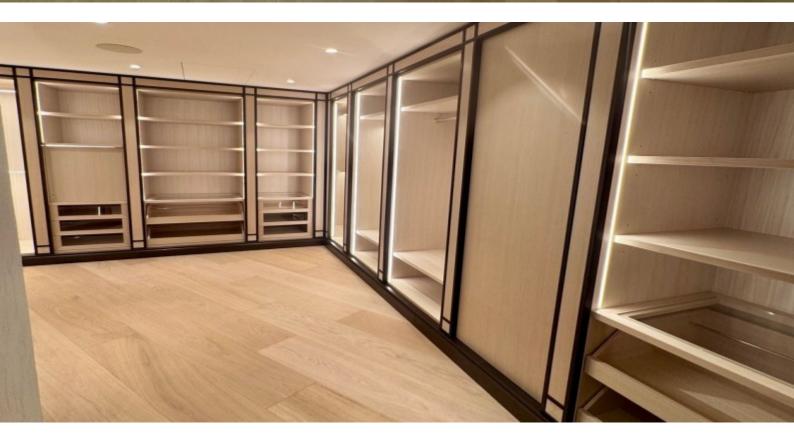

With a total surface area of 338 sqm, it includes an entrance hall, a living room with fully open-plan kitchen and sea-view terrace, a master bedroom with dressing room and master bathroom opening onto a sea-view terrace, a bedroom with bathroom and terrace, a bedroom with shower room and balcony, a laundry room and concealed toilet.