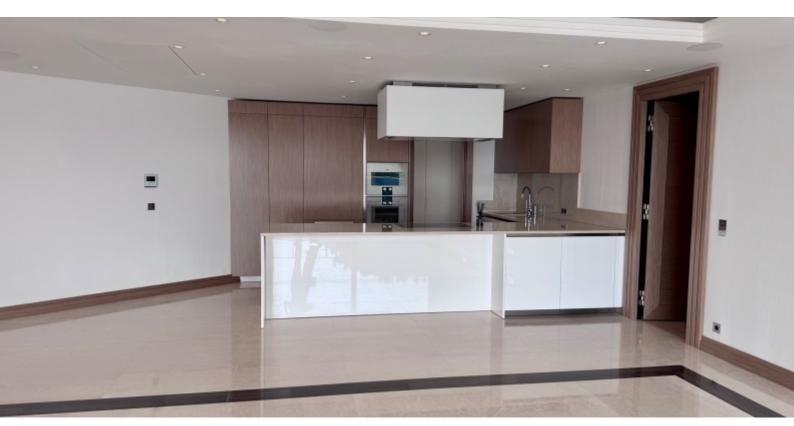

With a total surface area of 338 sqm, it includes an entrance hall, a living room with fully open-plan kitchen and sea-view terrace, a master bedroom with dressing room and master bathroom opening onto a sea-view terrace, a bedroom with bathroom and terrace, a bedroom with shower room and balcony, a laundry room and concealed toilet.