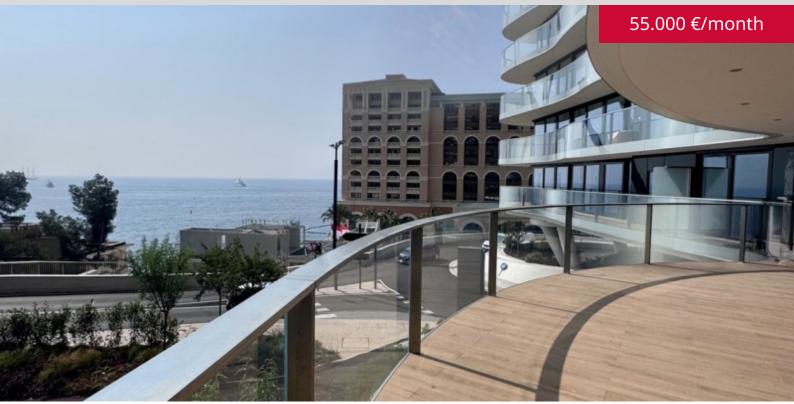

#### EXCEPTIONAL NEW APARTMENT IN LARVOTTO

#### DESCRIPTIVE :

Luxurious 3-bedroom apartment, brand new, located in a new luxury secure residence with concierge service, 24/7 security, fitness room, SPA, valet parking. Spanning 9,755 sqm from boulevard d'Italie to avenue Princesse-Grace, it has 3 road accesses.

With a total surface area of 338 sqm, it includes an entrance hall, a living room with fully open-plan kitchen and sea-view terrace, a master bedroom with dressing room and master bathroom opening onto a sea-view terrace, a bedroom with bathroom and terrace, a bedroom with shower room and balcony, a laundry room and concealed toilet.

It has terraces/balconies totalling 63 sqm.

Rented with a cellar and two parking spaces.

**REF: LM2436** 

\*marketable surface area