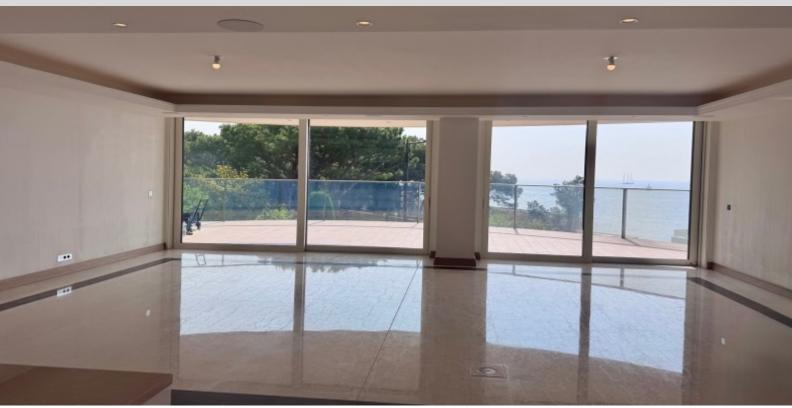

With a total surface area of 338 sqm, it includes an entrance hall, a living room with fully open-plan kitchen and sea-view terrace, a master bedroom with dressing room and master bathroom opening onto a sea-view terrace, a bedroom with bathroom and terrace, a bedroom with shower room and balcony, a laundry room and concealed toilet.

It has terraces/balconies totalling 63 sqm.

Rented with a cellar and two parking spaces.

**REF: LM2436** 

\*marketable surface area