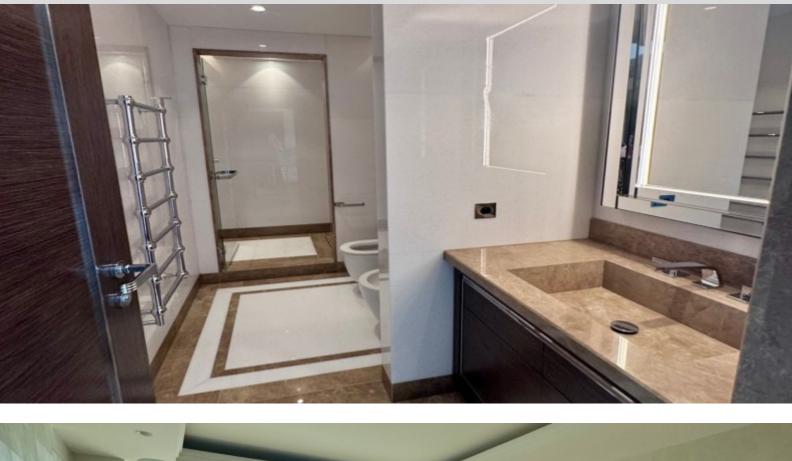

With a total surface area of 338 sqm, it includes an entrance hall, a living room with fully open-plan kitchen and sea-view terrace, a master bedroom with dressing room and master bathroom opening onto a sea-view terrace, a bedroom with bathroom and terrace, a bedroom with shower room and balcony, a laundry room and concealed toilet.