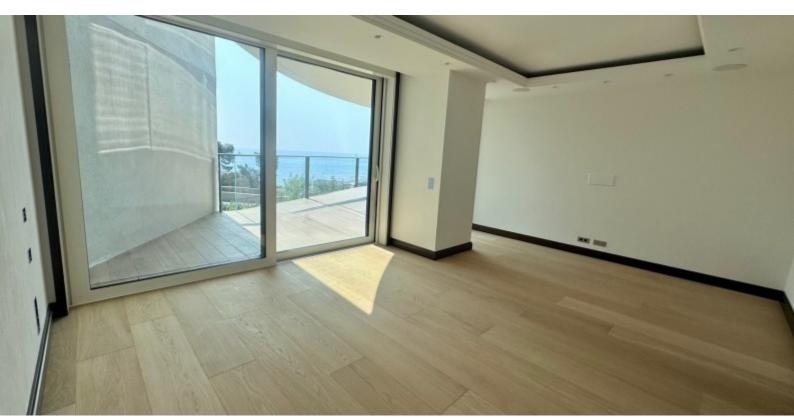

With a total surface area of 338 sqm, it includes an entrance hall, a living room with fully open-plan kitchen and sea-view terrace, a master bedroom with dressing room and master bathroom opening onto a sea-view terrace, a bedroom with bathroom and terrace, a bedroom with shower room and balcony, a laundry room and concealed toilet.