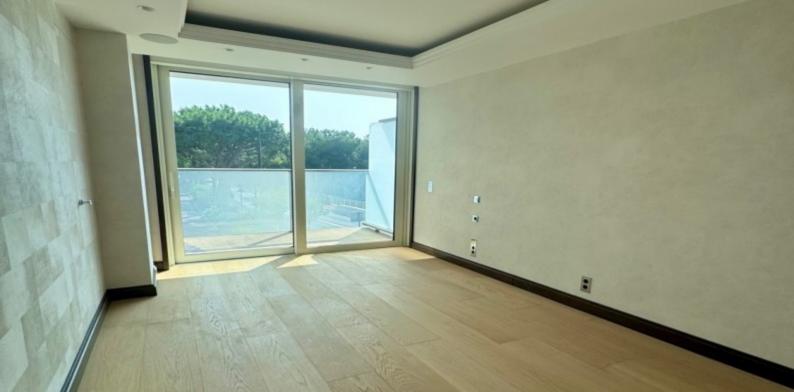

With a total surface area of 338 sqm, it includes an entrance hall, a living room with fully open-plan kitchen and sea-view terrace, a master bedroom with dressing room and master bathroom opening onto a sea-view terrace, a bedroom with bathroom and terrace, a bedroom with shower room and balcony, a laundry room and concealed toilet.

It has terraces/balconies totalling 63 sqm.

Rented with a cellar and two parking spaces.

**REF: LM2436** 

\*marketable surface area