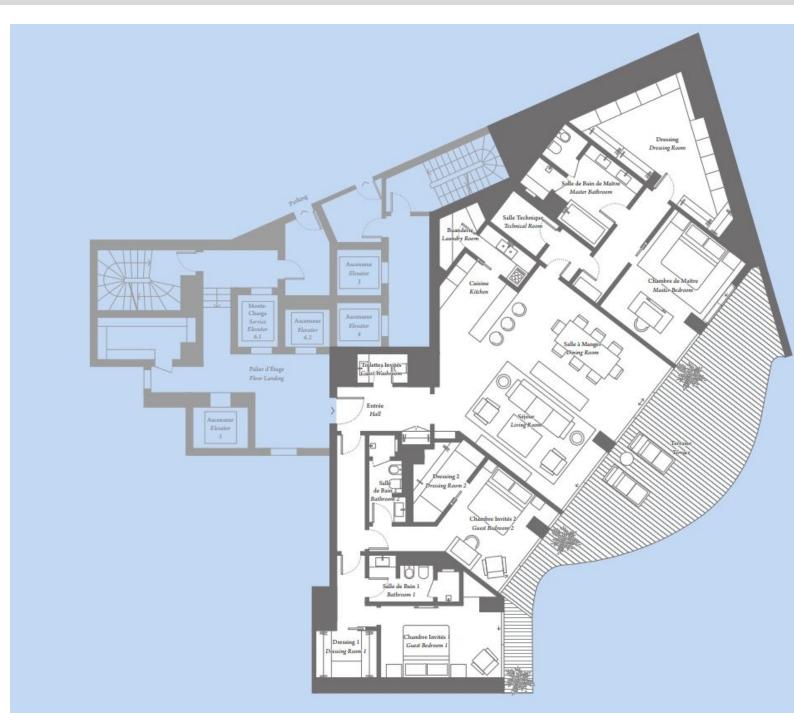

With a total surface area of 338 sqm, it includes an entrance hall, a living room with fully open-plan kitchen and sea-view terrace, a master bedroom with dressing room and master bathroom opening onto a sea-view terrace, a bedroom with bathroom and terrace, a bedroom with shower room and balcony, a laundry room and concealed toilet.

It has terraces/balconies totalling 63 sqm.

Rented with a cellar and two parking spaces.

**REF: LM2436** 

\*marketable surface area