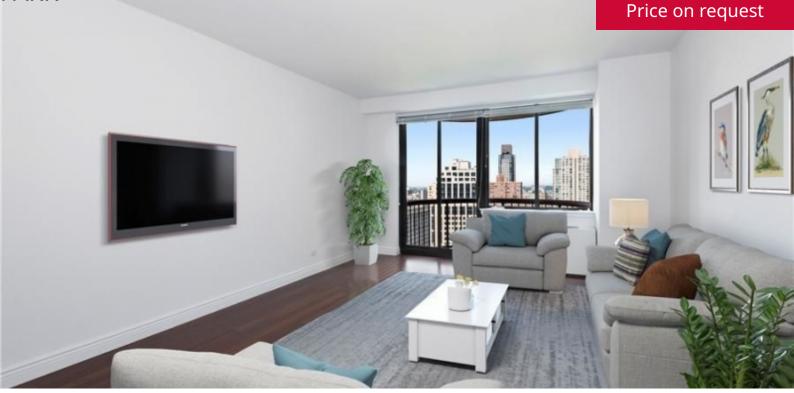

#### DESCRIPTIVE :

Cozy refurbished 1-bedroom apartment located on a high floor, in one of New York's most desirable locations: a few steps from Madison Square Park, the Flatiron Building, Rizzoli Art Library and the main means of transportation. With a total area of 750sqf it is composed of: entrance with wardrobes, large living room that opens onto the balcony, a beautiful bedroom with wardrobes, a fully furnished kitchen open to the living room, a beautiful full bathroom with window, wardrobes. 24h/7 doorman, Gym.