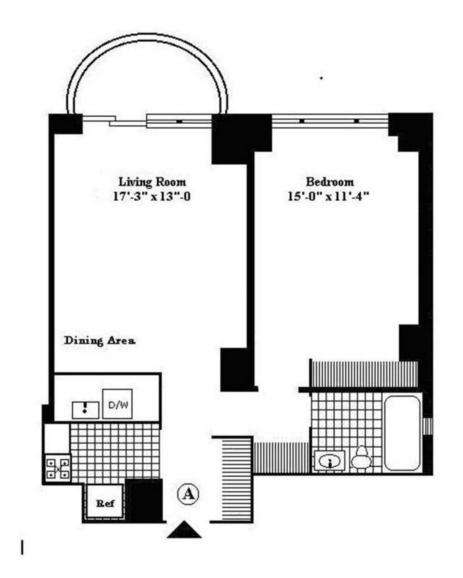

#### DESCRIPTIVE :

Cozy refurbished 1-bedroom apartment located on a high floor, in one of New York's most desirable locations: a few steps from Madison Square Park, the Flatiron Building, Rizzoli Art Library and the main means of transportation. With a total area of 750sqf it is composed of: entrance with wardrobes, large living room that opens onto the balcony, a beautiful bedroom with wardrobes, a fully furnished kitchen open to the living room, a beautiful full bathroom with window, wardrobes. 24h/7 doorman, Gym.

It has a pretty balcony with panoramic views over Madison Square Park, all the way to New Jersey.

REF: VE17

|                                       | DETAILS                 |
|---------------------------------------|-------------------------|
| <sup>↑</sup> <sup>m<sup>2</sup></sup> | *62 m²                  |
|                                       | 3 m²                    |
| $\widehat{\mathbf{M}}$                | Perfect condition       |
| ļ                                     | 1                       |
| $\oslash$                             | Facing west             |
| $\odot$                               | Gardens, Panoramic view |
| *marketable surface area              |                         |