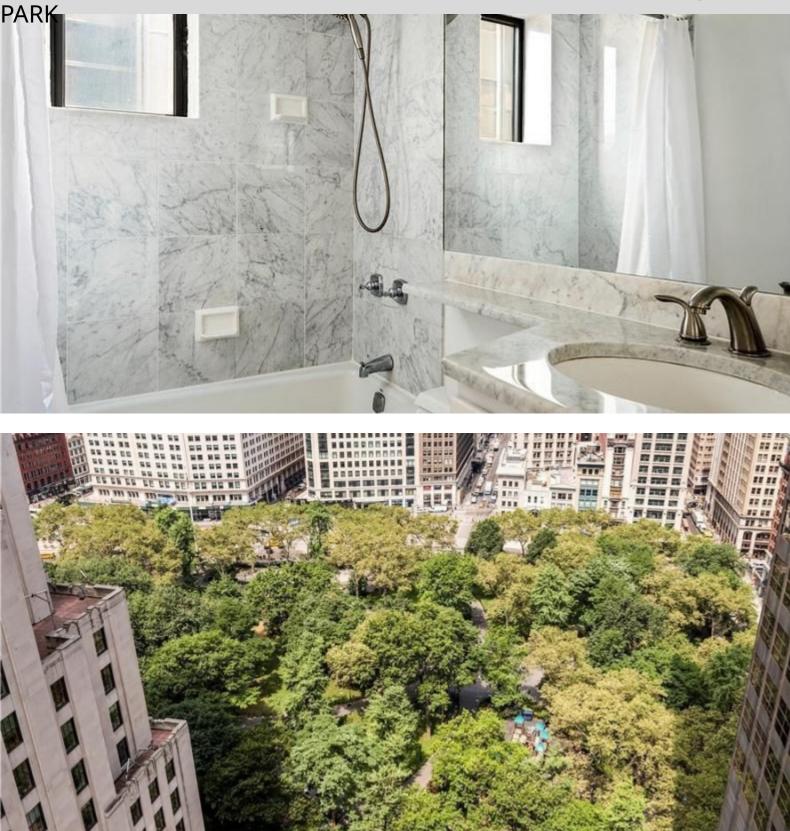

It has a pretty balcony with panoramic views over Madison Square Park, all the way to New Jersey.

REF: VE17

|                                       | DETAILS                 |
|---------------------------------------|-------------------------|
| <sup>↑</sup> <sup>m<sup>2</sup></sup> | *62 m²                  |
|                                       | 3 m²                    |
| $\widehat{\mathbf{M}}$                | Perfect condition       |
| ļ                                     | 1                       |
| $\oslash$                             | Facing west             |
| $\odot$                               | Gardens, Panoramic view |
| *marketable surface area              |                         |