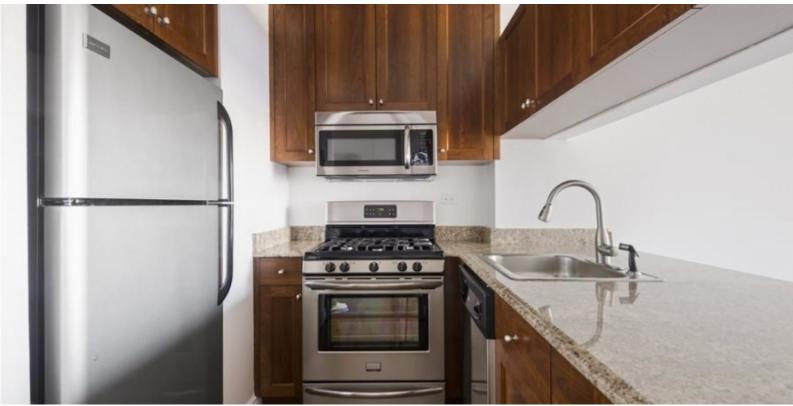

#### DESCRIPTIVE :

Cozy refurbished 1-bedroom apartment located on a high floor, in one of New York's most desirable locations: a few steps from Madison Square Park, the Flatiron Building, Rizzoli Art Library and the main means of transportation. With a total area of 750sqf it is composed of: entrance with wardrobes, large living room that opens onto the balcony, a beautiful bedroom with wardrobes, a fully furnished kitchen open to the living room, a beautiful full bathroom with window, wardrobes. 24h/7 doorman, Gym.