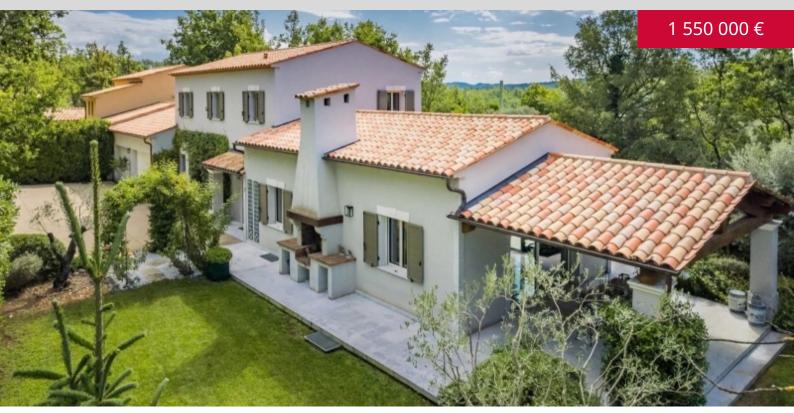

#### Domaine de Terre Blanche - Beautiful Villa - Secured

#### **DESCRIPTIVE:**

Located in the famous "Domaine de Terre Blanche - Golf Resort", only 1h15 away from Monaco or 18min by helicopter, charming villa of about 160SQ.M nestled on a plot of about 123SQ.M. It is composed, on two levels, of: entrance hall, large living/dining room open onto a covered terrace, independent kitchen, one bedroom with shower room. On the first floor, a bedroom with ensuite bathroom, cupboards, a bedroom with ensuite shower room. The property benefits from a garage of approx. 62SQ.M and a beautiful landscaped garden. Permission to create a swimming pool has been accepted. The property benefits from year round access to the golf course and benefits from advantages to use the hotel facilities. It also benefits from the security of the estate.

REF: VF296

| DETAILS                  |                |
|--------------------------|----------------|
| Ĉm²                      | *160 m²        |
|                          | Good condition |
|                          | 3              |
| $\oslash$                | Facing south   |
| <b>(()</b>               | Gardens view   |
| *marketable surface area |                |