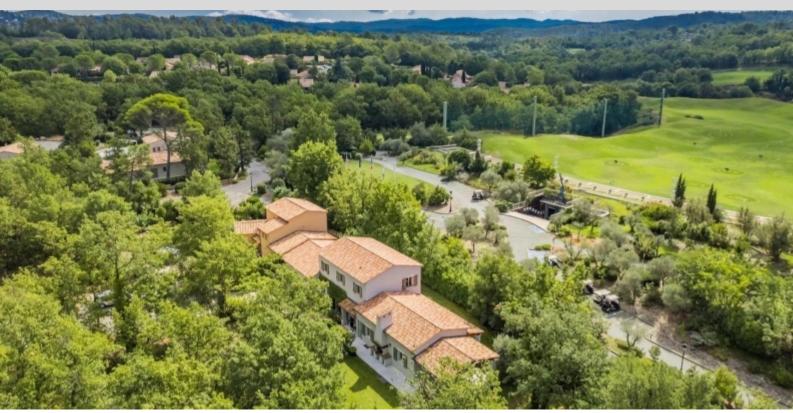

#### **DESCRIPTIVE:**

Located in the famous "Domaine de Terre Blanche - Golf Resort", only 1h15 away from Monaco or 18min by helicopter, charming villa of about 160SQ.M nestled on a plot of about 123SQ.M. It is composed, on two levels, of: entrance hall, large living/dining room open onto a covered terrace, independent kitchen, one bedroom with shower room. On the first floor, a bedroom with ensuite bathroom, cupboards, a bedroom with ensuite shower room. The property benefits from a garage of approx. 62SQ.M and a beautiful landscaped garden. Permission to create a swimming pool has been accepted. The property benefits from year round access to the golf course and benefits from advantages to use the hotel facilities. It also benefits from the security of the estate.