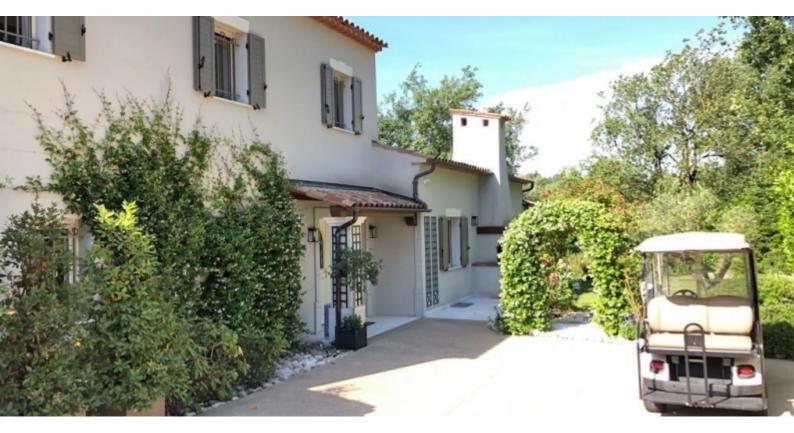

#### **DESCRIPTIVE:**

Located in the famous "Domaine de Terre Blanche - Golf Resort", only 1h15 away from Monaco or 18min by helicopter, charming villa of about 160SQ.M nestled on a plot of about 123SQ.M. It is composed, on two levels, of: entrance hall, large living/dining room open onto a covered terrace, independent kitchen, one bedroom with shower room. On the first floor, a bedroom with ensuite bathroom, cupboards, a bedroom with ensuite shower room. The property benefits from a garage of approx. 62SQ.M and a beautiful landscaped garden. Permission to create a swimming pool has been accepted. The property benefits from year round access to the golf course and benefits from advantages to use the hotel facilities. It also benefits from the security of the estate.