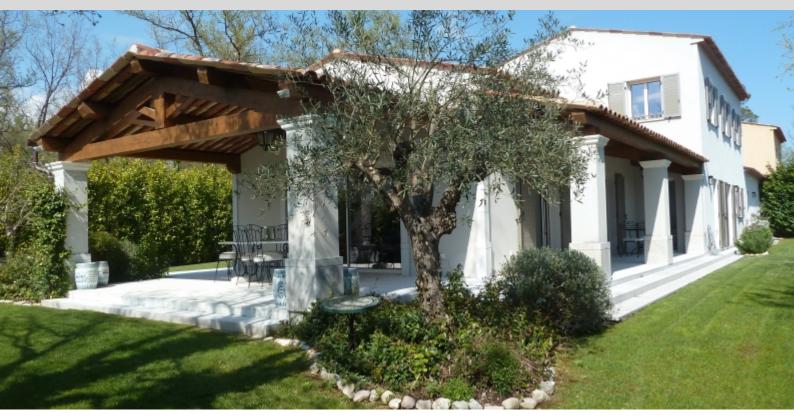

#### **DESCRIPTIVE:**

Located in the famous "Domaine de Terre Blanche - Golf Resort", only 1h15 away from Monaco or 18min by helicopter, charming villa of about 160SQ.M nestled on a plot of about 123SQ.M. It is composed, on two levels, of: entrance hall, large living/dining room open onto a covered terrace, independent kitchen, one bedroom with shower room. On the first floor, a bedroom with ensuite bathroom, cupboards, a bedroom with ensuite shower room. The property benefits from a garage of approx. 62SQ.M and a beautiful landscaped garden. Permission to create a swimming pool has been accepted. The property benefits from year round access to the golf course and benefits from advantages to use the hotel facilities. It also benefits from the security of the estate.