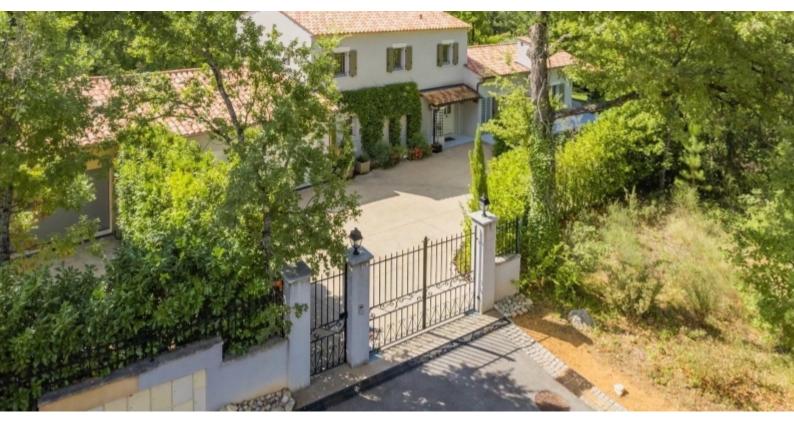

#### **DESCRIPTIVE:**

Located in the famous "Domaine de Terre Blanche - Golf Resort", only 1h15 away from Monaco or 18min by helicopter, charming villa of about 160SQ.M nestled on a plot of about 123SQ.M. It is composed, on two levels, of: entrance hall, large living/dining room open onto a covered terrace, independent kitchen, one bedroom with shower room. On the first floor, a bedroom with ensuite bathroom, cupboards, a bedroom with ensuite shower room. The property benefits from a garage of approx. 62SQ.M and a beautiful landscaped garden. Permission to create a swimming pool has been accepted. The property benefits from year round access to the golf course and benefits from advantages to use the hotel facilities. It also benefits from the security of the estate.