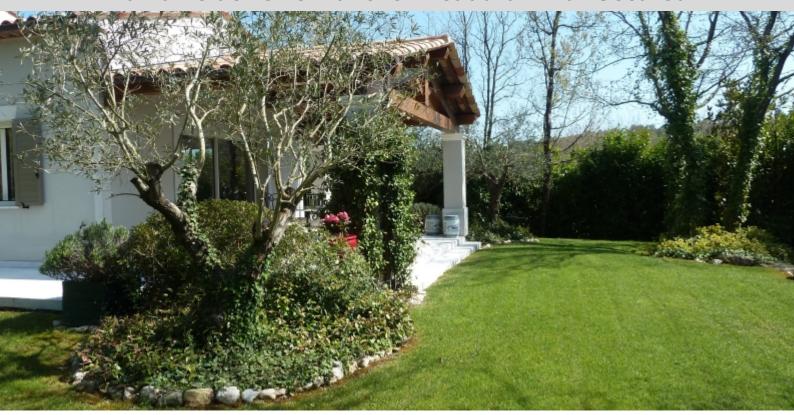

#### **DESCRIPTIVE:**

Located in the famous "Domaine de Terre Blanche - Golf Resort", only 1h15 away from Monaco or 18min by helicopter, charming villa of about 160SQ.M nestled on a plot of about 123SQ.M. It is composed, on two levels, of: entrance hall, large living/dining room open onto a covered terrace, independent kitchen, one bedroom with shower room. On the first floor, a bedroom with ensuite bathroom, cupboards, a bedroom with ensuite shower room. The property benefits from a garage of approx. 62SQ.M and a beautiful landscaped garden. Permission to create a swimming pool has been accepted. The property benefits from year round access to the golf course and benefits from advantages to use the hotel facilities. It also benefits from the security of the estate.