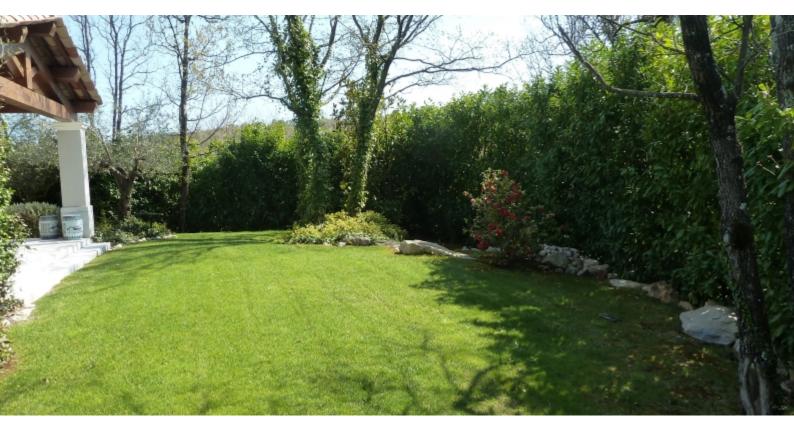

#### **DESCRIPTIVE:**

Located in the famous "Domaine de Terre Blanche - Golf Resort", only 1h15 away from Monaco or 18min by helicopter, charming villa of about 160SQ.M nestled on a plot of about 123SQ.M. It is composed, on two levels, of: entrance hall, large living/dining room open onto a covered terrace, independent kitchen, one bedroom with shower room. On the first floor, a bedroom with ensuite bathroom, cupboards, a bedroom with ensuite shower room. The property benefits from a garage of approx. 62SQ.M and a beautiful landscaped garden. Permission to create a swimming pool has been accepted. The property benefits from year round access to the golf course and benefits from advantages to use the hotel facilities. It also benefits from the security of the estate.