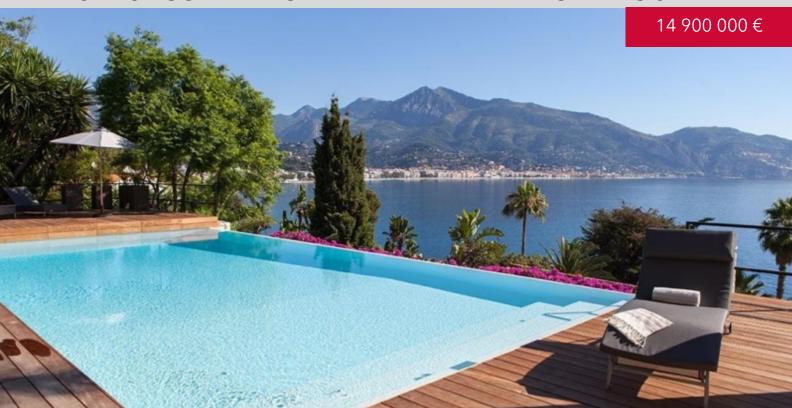

#### **DESCRIPTIVE:**

Beautiful contemporary villa of about 437 sqm nestled on a plot of land with Mediterranean style of 2.660 sqm, located on the bay of Cap Martin with a panoramic view of the sea. This villa once belonged to designers Dolce & Gabbana. It is divided into 3 levels:

- Garden level: hallway, guard's office with surveillance screens, bedroom ensuite with adjoining living room, bedroom ensuite, bedroom ensuite and dressing room, laundry room.
- 1st floor: entrance hall, living room with fireplace, dining room, equipped kitchen.
- 2nd floor: master bedroom with bathroom on terrace, bedroom with bathroom on terrace, secondary entrance hall, guest toilet, covered outdoor gym area. The villa has a magnificent swimming pool, a pool house/lounge area, a petanque court and a vegetable garden.