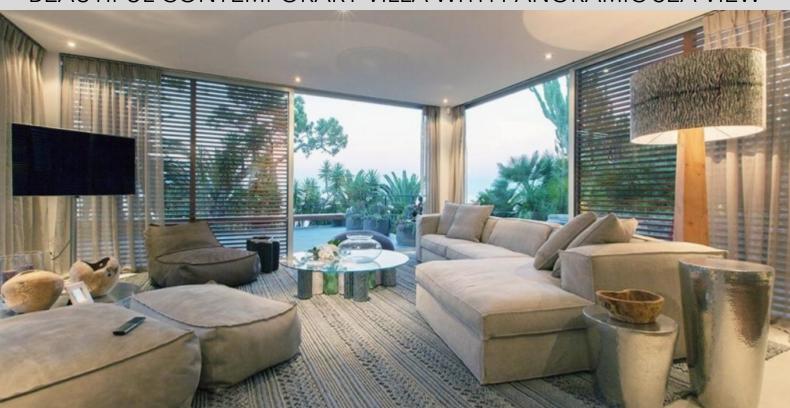

- Garden level: hallway, guard's office with surveillance screens, bedroom ensuite with adjoining living room, bedroom ensuite, bedroom ensuite and dressing room, laundry room.
- 1st floor: entrance hall, living room with fireplace, dining room, equipped kitchen.
- 2nd floor: master bedroom with bathroom on terrace, bedroom with bathroom on terrace, secondary entrance hall, guest toilet, covered outdoor gym area. The villa has a magnificent swimming pool, a pool house/lounge area, a petanque court and a vegetable garden.