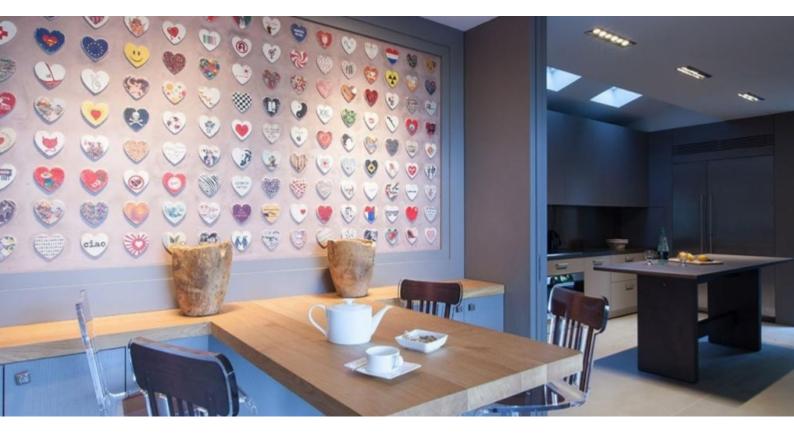

- Garden level: hallway, guard's office with surveillance screens, bedroom ensuite with adjoining living room, bedroom ensuite, bedroom ensuite and dressing room, laundry room.
- 1st floor: entrance hall, living room with fireplace, dining room, equipped kitchen.
- 2nd floor: master bedroom with bathroom on terrace, bedroom with bathroom on terrace, secondary entrance hall, guest toilet, covered outdoor gym area. The villa has a magnificent swimming pool, a pool house/lounge area, a petanque court and a vegetable garden.