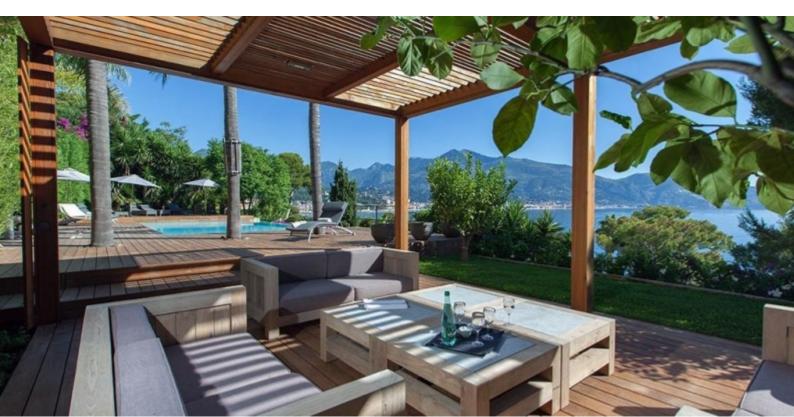

#### **DESCRIPTIVE:**

Beautiful contemporary villa of about 437 sqm nestled on a plot of land with Mediterranean style of 2.660 sqm, located on the bay of Cap Martin with a panoramic view of the sea. This villa once belonged to designers Dolce & Gabbana. It is divided into 3 levels:

- Garden level: hallway, guard's office with surveillance screens, bedroom ensuite with adjoining living room, bedroom ensuite, bedroom ensuite and dressing room, laundry room.
- 1st floor: entrance hall, living room with fireplace, dining room, equipped kitchen.
- 2nd floor: master bedroom with bathroom on terrace, bedroom with bathroom on terrace, secondary entrance hall, guest toilet, covered outdoor gym area. The villa has a magnificent swimming pool, a pool house/lounge area, a petanque court and a vegetable garden.