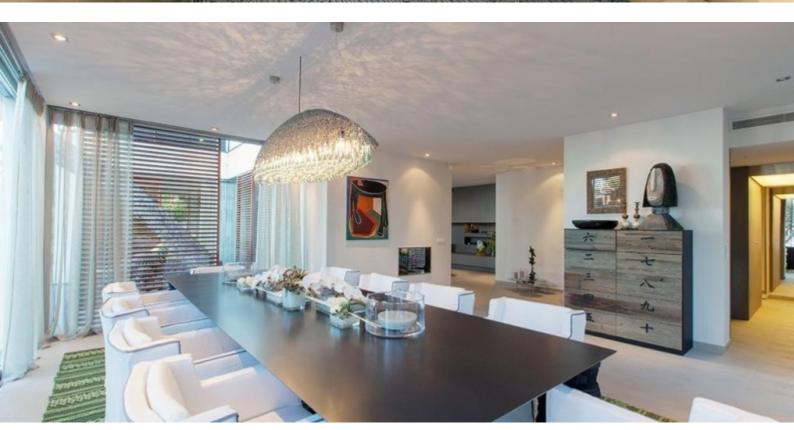

- Garden level: hallway, guard's office with surveillance screens, bedroom ensuite with adjoining living room, bedroom ensuite, bedroom ensuite and dressing room, laundry room.
- 1st floor: entrance hall, living room with fireplace, dining room, equipped kitchen.
- 2nd floor: master bedroom with bathroom on terrace, bedroom with bathroom on terrace, secondary entrance hall, guest toilet, covered outdoor gym area. The villa has a magnificent swimming pool, a pool house/lounge area, a petanque court and a vegetable garden.