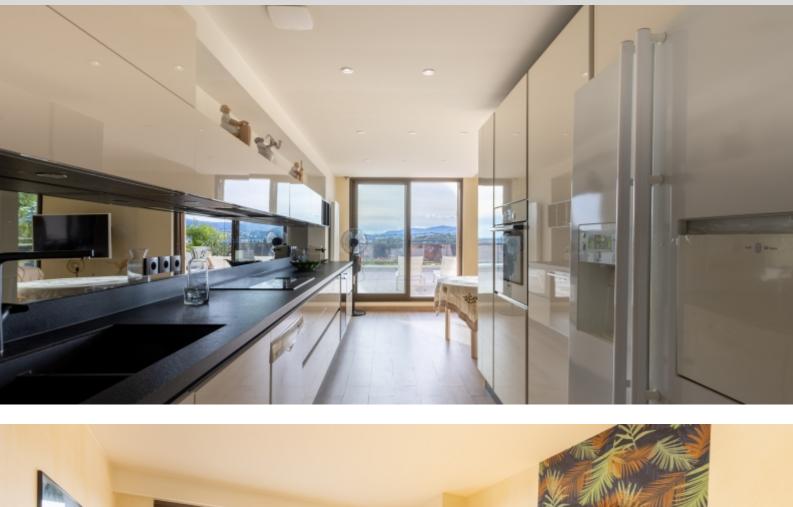

The flat consists of: an entrance hall, a large living/dining room with an open-plan fitted kitchen (approx. 60SQ.M), a Master bedroom with ensuite bathroom and dressing room, 2 bedrooms with terrace access, and an en suite bathroom, an office that can be transformed into an extra bedroom or gym, and a large laundry room.