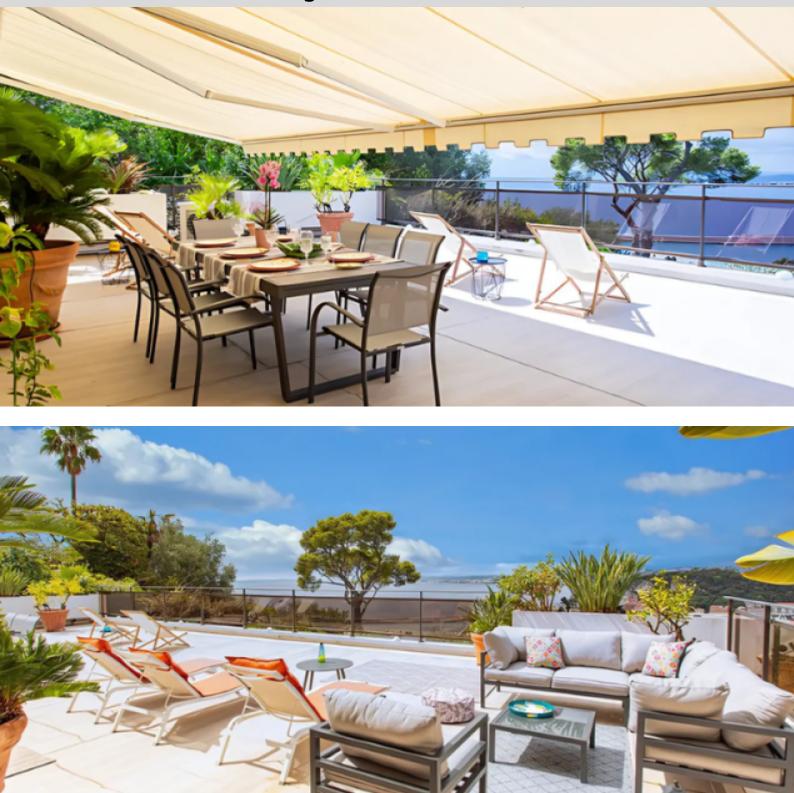

#### DESCRIPTIVE :

Nestled in the heart of Mont-Boron area, in a small, confidential, and luxury building, superb apartment of approx. 200SQ.M benefiting from a large terrace of approx. 114SQ.M. Facing southwest, it enjoys a stunning view over the sea (from the "Baie des Anges" to the "Esterel mountains") and the majestic Château's hill.

The building benefits from a large heated swimming pool surrounded by a wonderful landscaped garden, a sauna and a bathroom.

The apartment is air-conditioned and sold with two garage spaces which can be transformed into closed boxes as well as a large 30SQ.M cellar located on the same floor as the apartment.