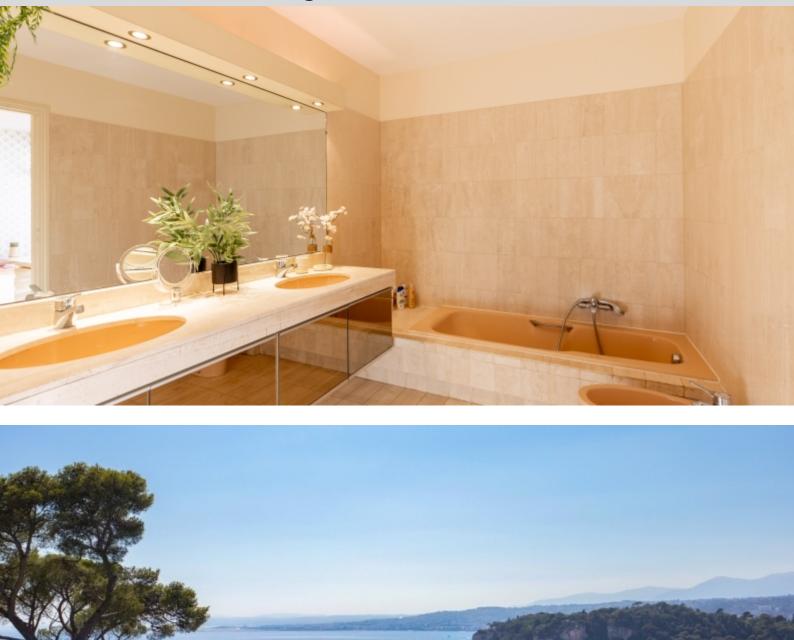

The flat consists of: an entrance hall, a large living/dining room with an open-plan fitted kitchen (approx. 60SQ.M), a Master bedroom with ensuite bathroom and dressing room, 2 bedrooms with terrace access, and an en suite bathroom, an office that can be transformed into an extra bedroom or gym, and a large laundry room.