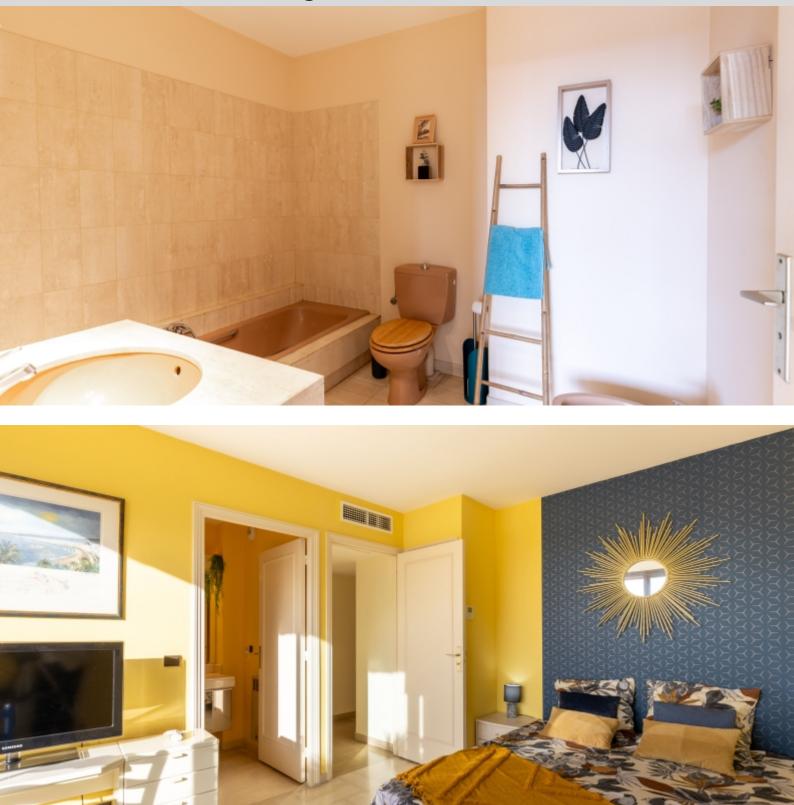

The flat consists of: an entrance hall, a large living/dining room with an open-plan fitted kitchen (approx. 60SQ.M), a Master bedroom with ensuite bathroom and dressing room, 2 bedrooms with terrace access, and an en suite bathroom, an office that can be transformed into an extra bedroom or gym, and a large laundry room.