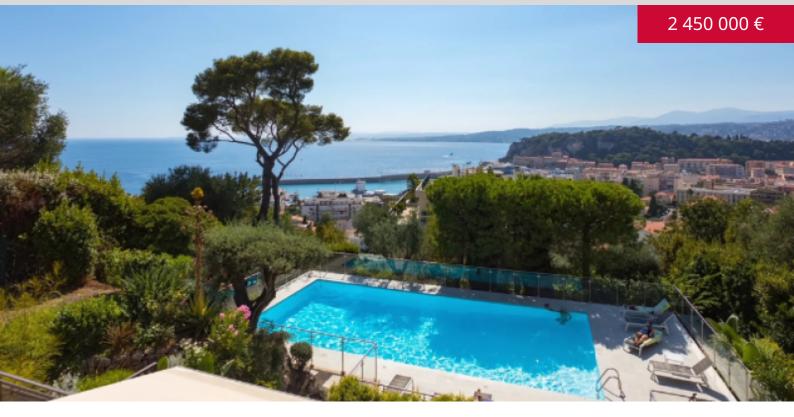

#### Breathtaking sea view, Nice Mont-Boron

#### DESCRIPTIVE :

Nestled in the heart of Mont-Boron area, in a small, confidential, and luxury building, superb apartment of approx. 200SQ.M benefiting from a large terrace of approx. 114SQ.M. Facing southwest, it enjoys a stunning view over the sea (from the "Baie des Anges" to the "Esterel mountains") and the majestic Château's hill.

The building benefits from a large heated swimming pool surrounded by a wonderful landscaped garden, a sauna and a bathroom.

The apartment is air-conditioned and sold with two garage spaces which can be transformed into closed boxes as well as a large 30SQ.M cellar located on the same floor as the apartment.