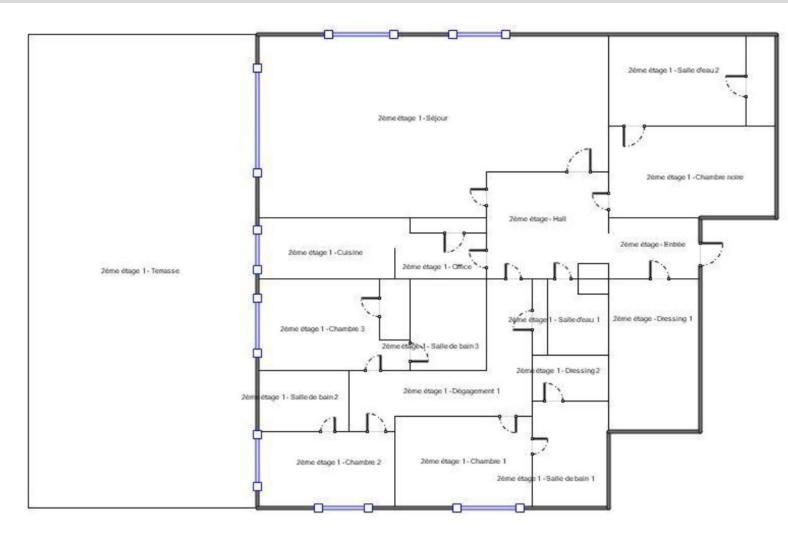

The flat consists of: an entrance hall, a large living/dining room with an open-plan fitted kitchen (approx. 60SQ.M), a Master bedroom with ensuite bathroom and dressing room, 2 bedrooms with terrace access, and an en suite bathroom, an office that can be transformed into an extra bedroom or gym, and a large laundry room.

|                             | DETAILS             |
|-----------------------------|---------------------|
| <sup>↑</sup> m <sup>2</sup> | *200 m <sup>2</sup> |
|                             | 114 m²              |
|                             | Good condition      |
|                             | 3                   |
|                             | Facing west         |
|                             | Sea, Panoramic view |