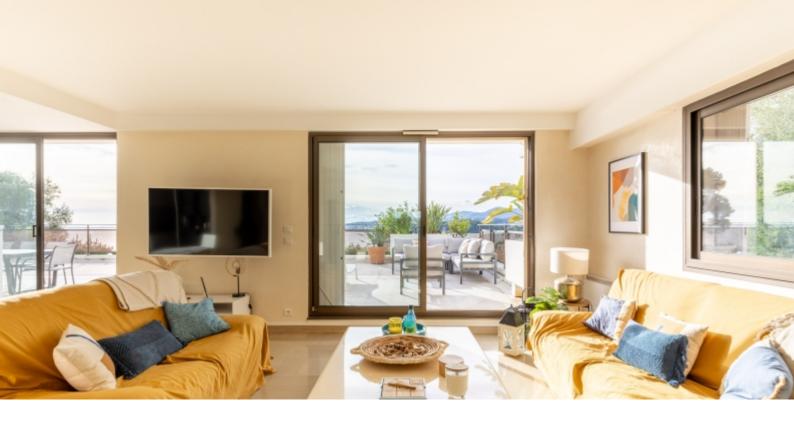

The flat consists of: an entrance hall, a large living/dining room with an open-plan fitted kitchen (approx. 60SQ.M), a Master bedroom with ensuite bathroom and dressing room, 2 bedrooms with terrace access, and an en suite bathroom, an office that can be transformed into an extra bedroom or gym, and a large laundry room.