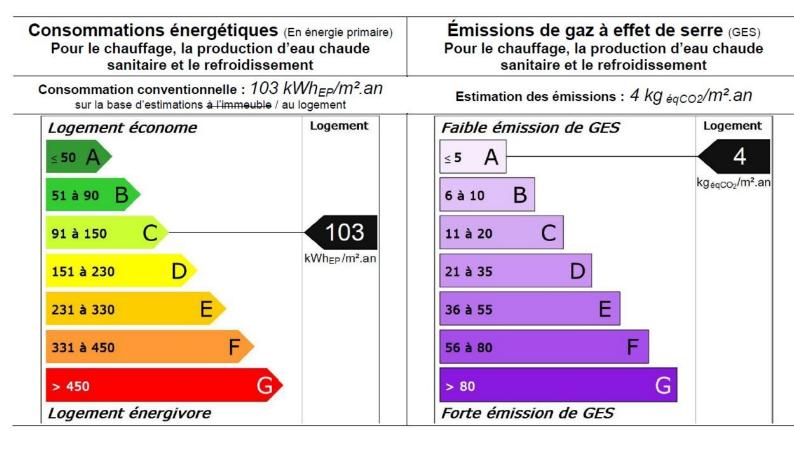

A true haven of peace to discover.

Property in co-ownership Building: Yes No procedure in progress (articles 29-1A/29-1 law 65-557, L.615-6 of the CCH) Monthly co-ownership charges: €945 Land tax: €4,670 Energy Consumption: C - 103Kwh/m2/year GHG emissions: A - 4KgCO2/m2/year Information on the risks to which this property is exposed is available on the "Géorisques" website: http://georisques.gouv.fr Agency fees due by the seller.