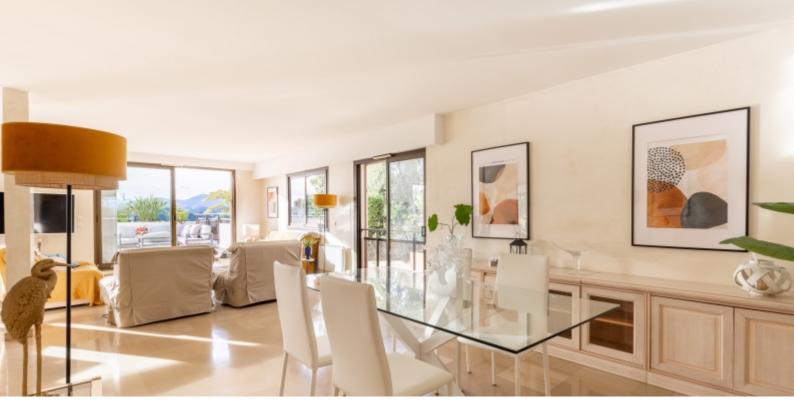

The flat consists of: an entrance hall, a large living/dining room with an open-plan fitted kitchen (approx. 60SQ.M), a Master bedroom with ensuite bathroom and dressing room, 2 bedrooms with terrace access, and an en suite bathroom, an office that can be transformed into an extra bedroom or gym, and a large laundry room.