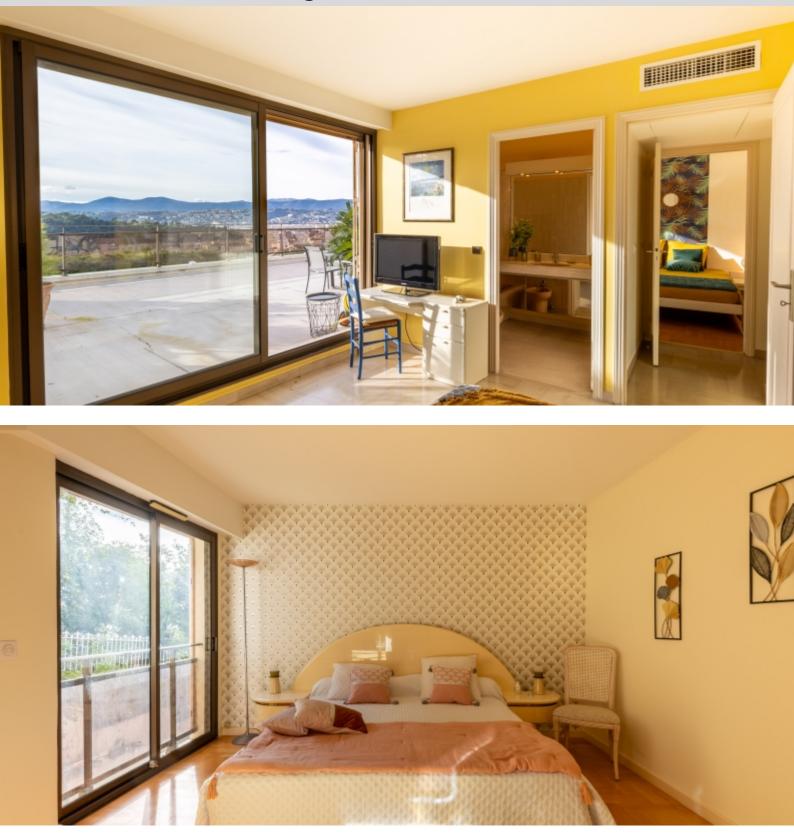

The flat consists of: an entrance hall, a large living/dining room with an open-plan fitted kitchen (approx. 60SQ.M), a Master bedroom with ensuite bathroom and dressing room, 2 bedrooms with terrace access, and an en suite bathroom, an office that can be transformed into an extra bedroom or gym, and a large laundry room.