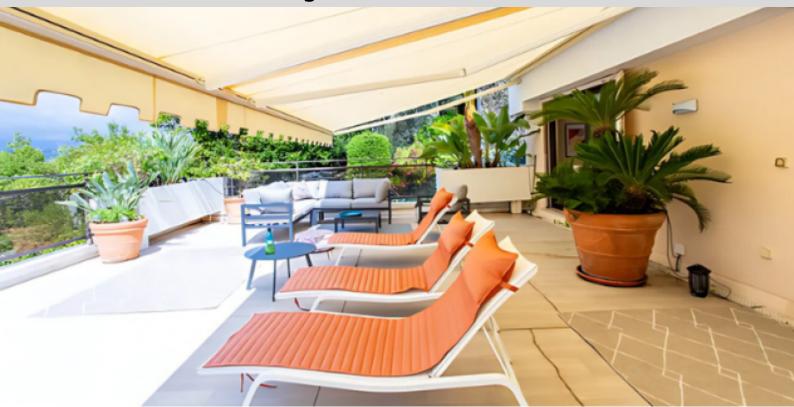

#### DESCRIPTIVE :

Nestled in the heart of Mont-Boron area, in a small, confidential, and luxury building, superb apartment of approx. 200SQ.M benefiting from a large terrace of approx. 114SQ.M. Facing southwest, it enjoys a stunning view over the sea (from the "Baie des Anges" to the "Esterel mountains") and the majestic Château's hill.

The building benefits from a large heated swimming pool surrounded by a wonderful landscaped garden, a sauna and a bathroom.

The apartment is air-conditioned and sold with two garage spaces which can be transformed into closed boxes as well as a large 30SQ.M cellar located on the same floor as the apartment.