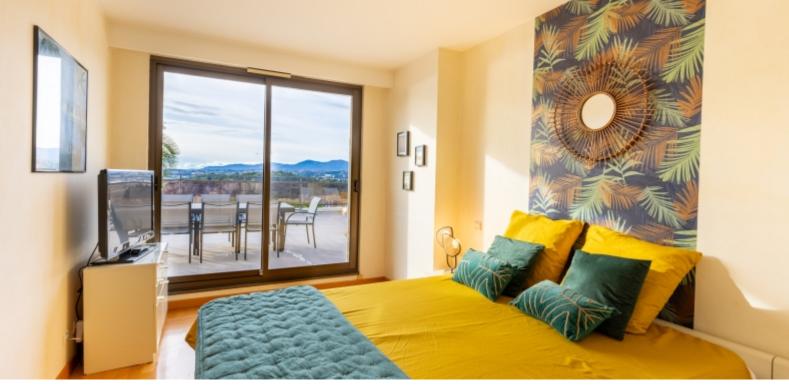

The flat consists of: an entrance hall, a large living/dining room with an open-plan fitted kitchen (approx. 60SQ.M), a Master bedroom with ensuite bathroom and dressing room, 2 bedrooms with terrace access, and an en suite bathroom, an office that can be transformed into an extra bedroom or gym, and a large laundry room.