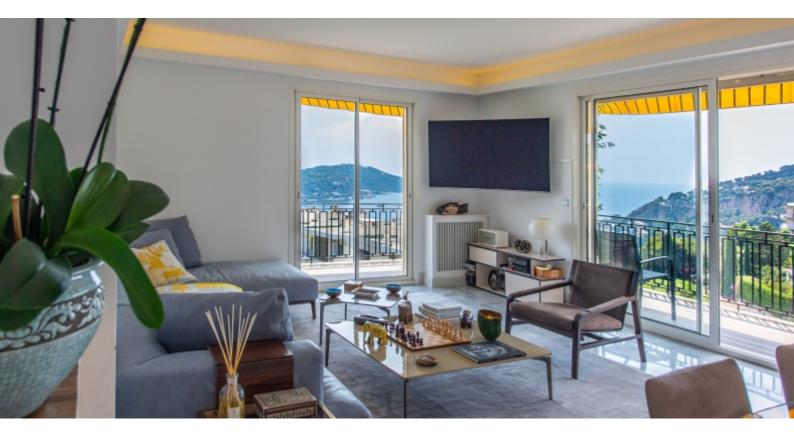

#### DESCRIPTIVE :

Superb apartment located between the middle and lower Corniche, in a sought-after residential area, close to all amenities.

This 2-bedroom apartment of 90.69SQ.M (Loi Carrez) was recently and completely renovated with beautiful finishings and air conditioned. It is located on the 2nd floor out of 3 and consists of: entrance hall, large living/dining room, independent kitchen, a bedroom with en-suite shower room and access to the terrace, a bedroom with office area and adjoining shower room, guests toilet.

The apartment benefits from a superb terrace of approximately 25SQ.M (circular) and benefits from a magnificent sea view over the Bay of Villefranche and Cap Ferrat.

A large cellar as well as a closed parking space complete this magnificent property.