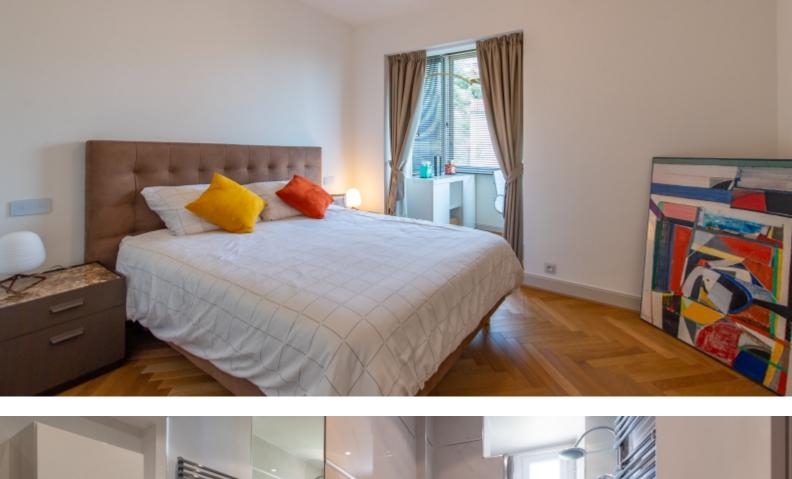

#### DESCRIPTIVE :

Superb apartment located between the middle and lower Corniche, in a sought-after residential area, close to all amenities.

This 2-bedroom apartment of 90.69SQ.M (Loi Carrez) was recently and completely renovated with beautiful finishings and air conditioned. It is located on the 2nd floor out of 3 and consists of: entrance hall, large living/dining room, independent kitchen, a bedroom with en-suite shower room and access to the terrace, a bedroom with office area and adjoining shower room, guests toilet.