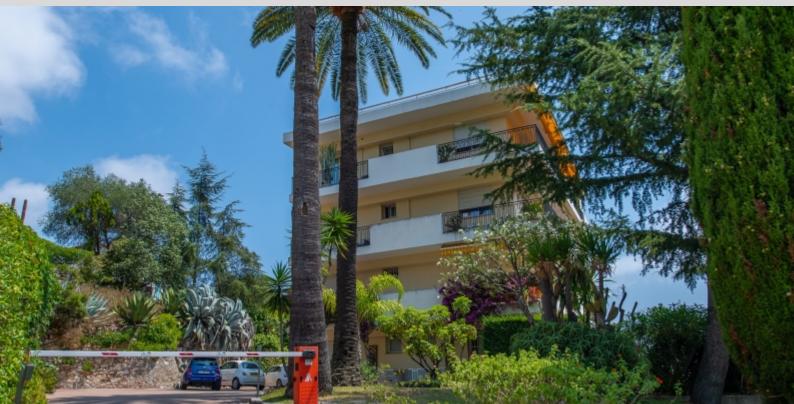

#### DESCRIPTIVE :

Superb apartment located between the middle and lower Corniche, in a sought-after residential area, close to all amenities.

This 2-bedroom apartment of 90.69SQ.M (Loi Carrez) was recently and completely renovated with beautiful finishings and air conditioned. It is located on the 2nd floor out of 3 and consists of: entrance hall, large living/dining room, independent kitchen, a bedroom with en-suite shower room and access to the terrace, a bedroom with office area and adjoining shower room, guests toilet.