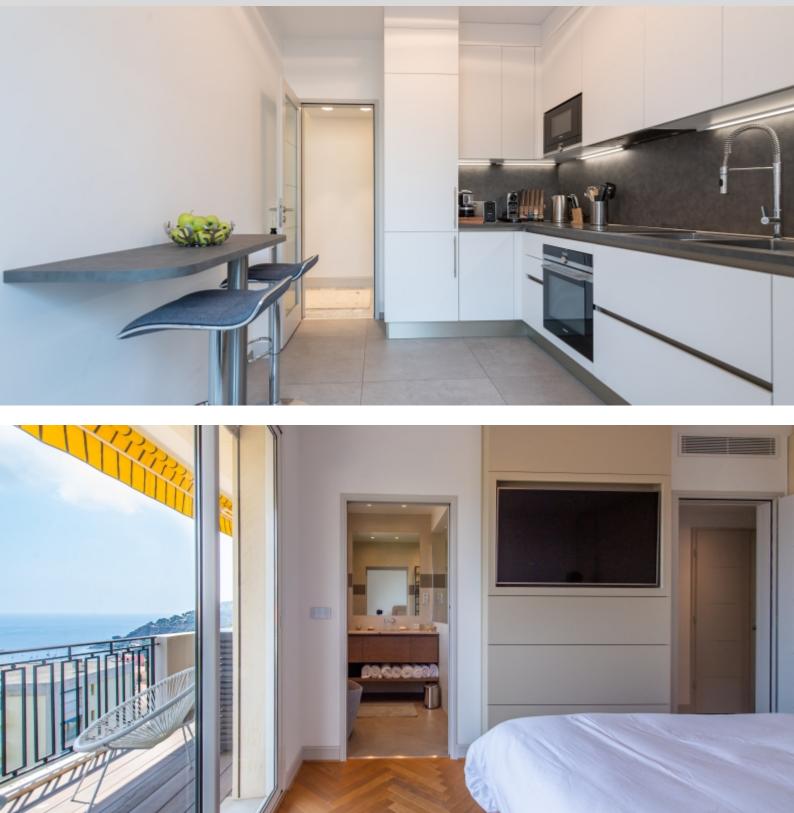

#### DESCRIPTIVE :

Superb apartment located between the middle and lower Corniche, in a sought-after residential area, close to all amenities.

This 2-bedroom apartment of 90.69SQ.M (Loi Carrez) was recently and completely renovated with beautiful finishings and air conditioned. It is located on the 2nd floor out of 3 and consists of: entrance hall, large living/dining room, independent kitchen, a bedroom with en-suite shower room and access to the terrace, a bedroom with office area and adjoining shower room, guests toilet.

The apartment benefits from a superb terrace of approximately 25SQ.M (circular) and benefits from a magnificent sea view over the Bay of Villefranche and Cap Ferrat.

A large cellar as well as a closed parking space complete this magnificent property.