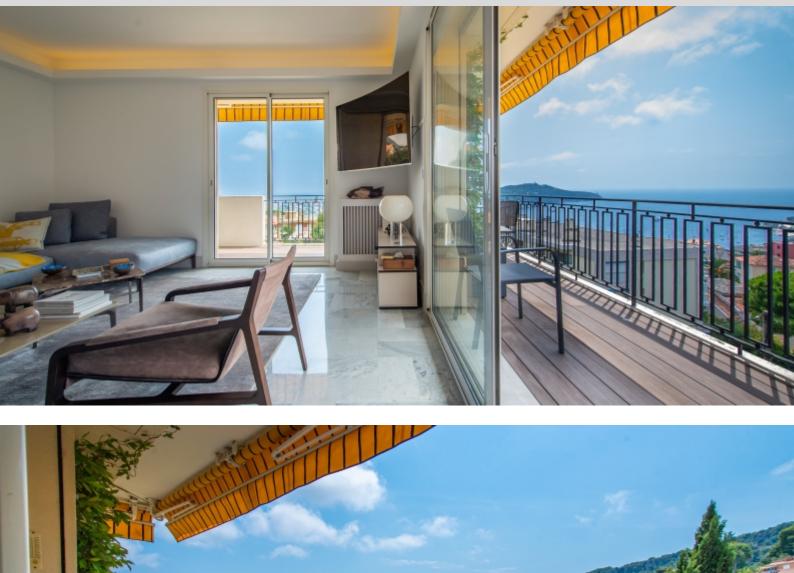

#### DESCRIPTIVE :

Superb apartment located between the middle and lower Corniche, in a sought-after residential area, close to all amenities.

This 2-bedroom apartment of 90.69SQ.M (Loi Carrez) was recently and completely renovated with beautiful finishings and air conditioned. It is located on the 2nd floor out of 3 and consists of: entrance hall, large living/dining room, independent kitchen, a bedroom with en-suite shower room and access to the terrace, a bedroom with office area and adjoining shower room, guests toilet.

The apartment benefits from a superb terrace of approximately 25SQ.M (circular) and benefits from a magnificent sea view over the Bay of Villefranche and Cap Ferrat.

A large cellar as well as a closed parking space complete this magnificent property.