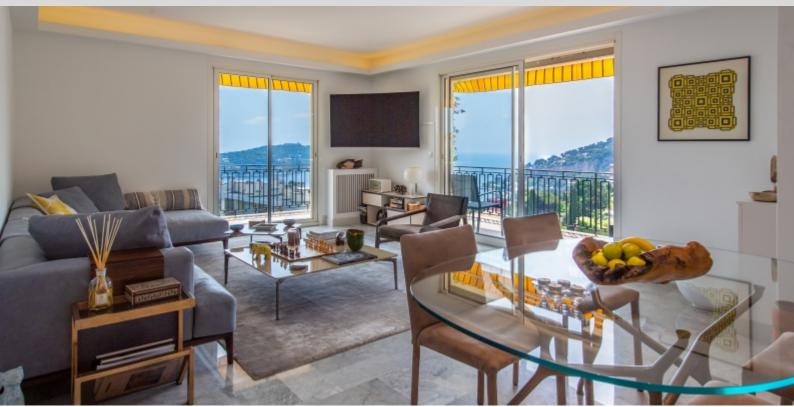

#### DESCRIPTIVE :

Superb apartment located between the middle and lower Corniche, in a sought-after residential area, close to all amenities.

This 2-bedroom apartment of 90.69SQ.M (Loi Carrez) was recently and completely renovated with beautiful finishings and air conditioned. It is located on the 2nd floor out of 3 and consists of: entrance hall, large living/dining room, independent kitchen, a bedroom with en-suite shower room and access to the terrace, a bedroom with office area and adjoining shower room, guests toilet.

The apartment benefits from a superb terrace of approximately 25SQ.M (circular) and benefits from a magnificent sea view over the Bay of Villefranche and Cap Ferrat.

A large cellar as well as a closed parking space complete this magnificent property.