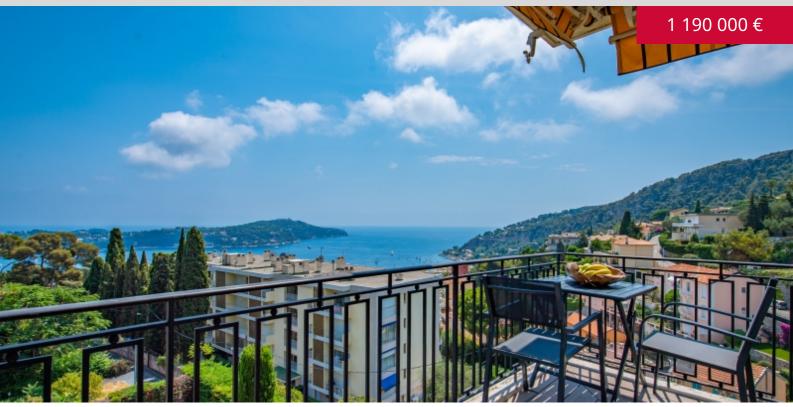

### STUNNING 2-BEDROOM APARTMENT - SEA VIEW

#### DESCRIPTIVE :

Superb apartment located between the middle and lower Corniche, in a sought-after residential area, close to all amenities.

This 2-bedroom apartment of 90.69SQ.M (Loi Carrez) was recently and completely renovated with beautiful finishings and air conditioned. It is located on the 2nd floor out of 3 and consists of: entrance hall, large living/dining room, independent kitchen, a bedroom with en-suite shower room and access to the terrace, a bedroom with office area and adjoining shower room, guests toilet.

The apartment benefits from a superb terrace of approximately 25SQ.M (circular) and benefits from a magnificent sea view over the Bay of Villefranche and Cap Ferrat.

A large cellar as well as a closed parking space complete this magnificent property.