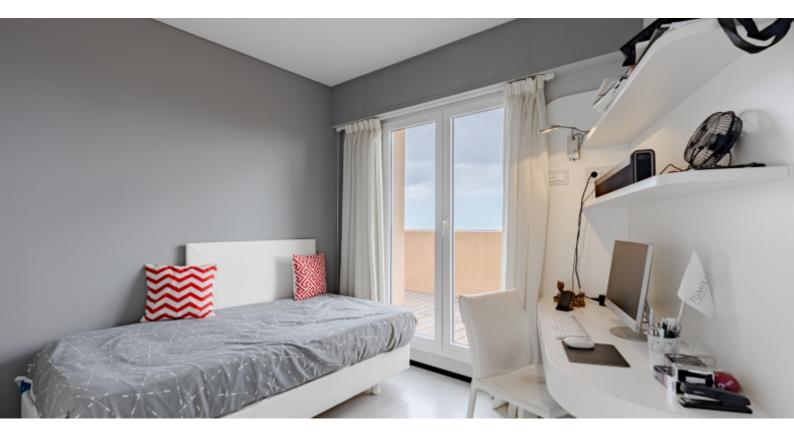

It consists of: entrance hall, living room with dining room and American kitchen, a bedroom with en-suite shower room, all opening onto a large circular terrace: on the front view of Monaco and the sea and in the back, a dining area with barbecue and view of the hill and the sea

At the first floor, a master bedroom with dressing room and en-suite shower room and a private terrace with Jacuzzi. One bedroom (or possible second living room) with adjoining shower room equipped with a "Spa" shower with infrared sauna. The bedroom/living room opens onto a magnificent front terrace enjoying a panoramic view of the Principality and the Sea.