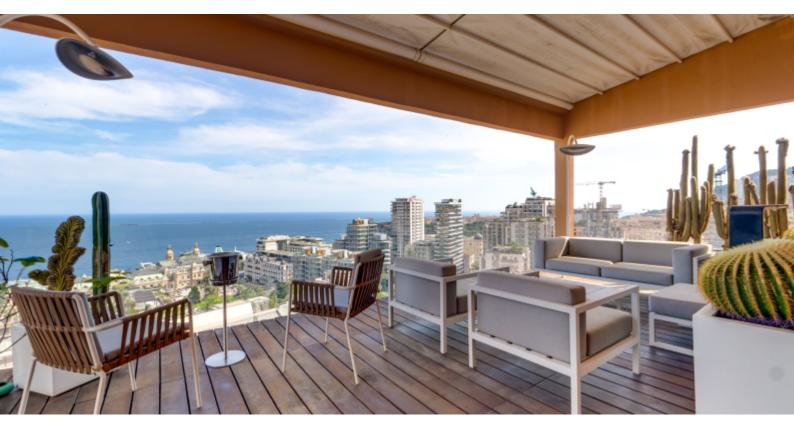

It consists of: entrance hall, living room with dining room and American kitchen, a bedroom with en-suite shower room, all opening onto a large circular terrace: on the front view of Monaco and the sea and in the back, a dining area with barbecue and view of the hill and the sea

At the first floor, a master bedroom with dressing room and en-suite shower room and a private terrace with Jacuzzi. One bedroom (or possible second living room) with adjoining shower room equipped with a "Spa" shower with infrared sauna. The bedroom/living room opens onto a magnificent front terrace enjoying a panoramic view of the Principality and the Sea.