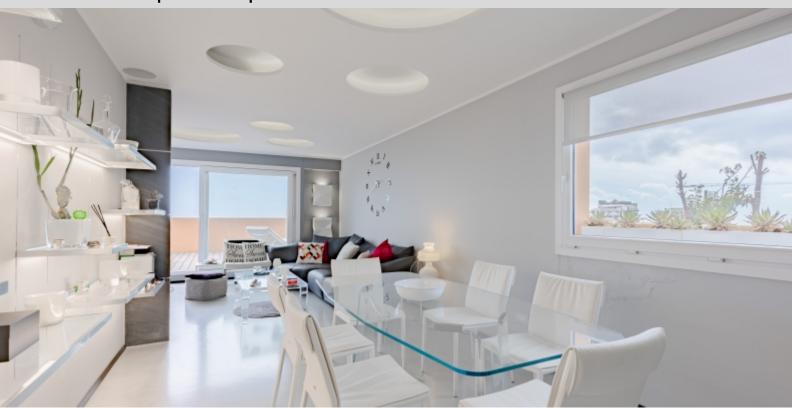

It consists of: entrance hall, living room with dining room and American kitchen, a bedroom with en-suite shower room, all opening onto a large circular terrace: on the front view of Monaco and the sea and in the back, a dining area with barbecue and view of the hill and the sea

The apartment has recently been completely renovated in a modern style, benefits from a home automation system and is sold with a large cellar in the basement.

Possibility of 2 large garages in addition of the price.