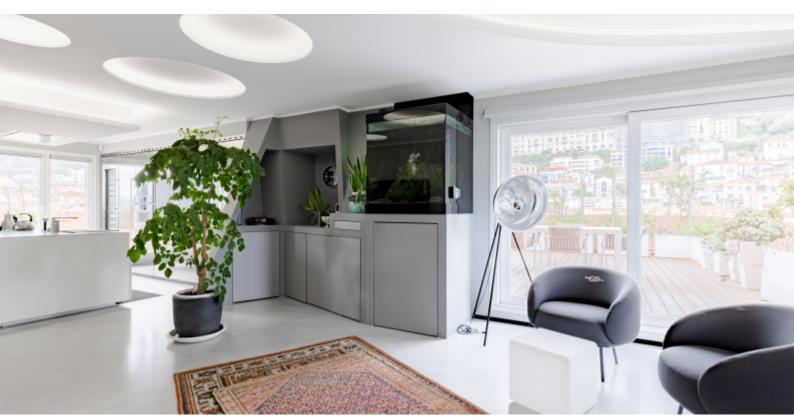

It consists of: entrance hall, living room with dining room and American kitchen, a bedroom with en-suite shower room, all opening onto a large circular terrace: on the front view of Monaco and the sea and in the back, a dining area with barbecue and view of the hill and the sea

The apartment has recently been completely renovated in a modern style, benefits from a home automation system and is sold with a large cellar in the basement.

Possibility of 2 large garages in addition of the price.