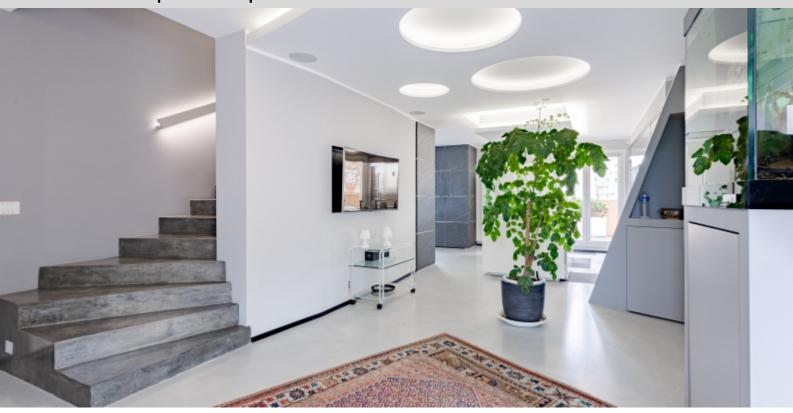

It consists of: entrance hall, living room with dining room and American kitchen, a bedroom with en-suite shower room, all opening onto a large circular terrace: on the front view of Monaco and the sea and in the back, a dining area with barbecue and view of the hill and the sea

The apartment has recently been completely renovated in a modern style, benefits from a home automation system and is sold with a large cellar in the basement.

Possibility of 2 large garages in addition of the price.