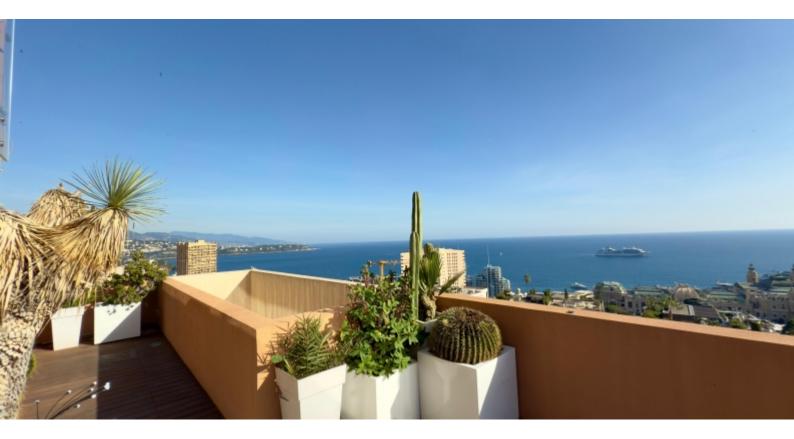

### **SOLE AGENT**

Unique, close to Monaco, in a luxury residence with concierge, close to all amenities and the Place du Casino within a walking distance, wonderful duplex penthouse of 150.55SQ.M (Loi Carrez) benefiting from 150SQ.M of terraces on two levels.

It consists of: entrance hall, living room with dining room and American kitchen, a bedroom with en-suite shower room, all opening onto a large circular terrace: on the front view of Monaco and the sea and in the back, a dining area with barbecue and view of the hill and the sea

At the first floor, a master bedroom with dressing room and en-suite shower room and a private terrace with Jacuzzi. One bedroom (or possible second living room) with adjoining shower room equipped with a "Spa" shower with infrared sauna. The bedroom/living room opens onto a magnificent front terrace enjoying a panoramic view of the Principality and the Sea.

# \*150 m² \*150 m² 150 m² Excellent condition Facing south east Sea, Monaco, Panoramic view

\*marketable surface area

Information on the risks to which this property is exposed is available on the Géorisques website http://georisques.gouv.fr
Agency fees will be fully paid by the seller.