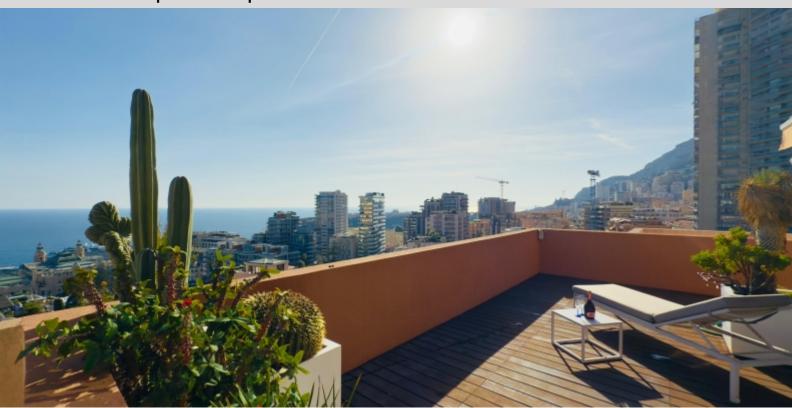

It consists of: entrance hall, living room with dining room and American kitchen, a bedroom with en-suite shower room, all opening onto a large circular terrace: on the front view of Monaco and the sea and in the back, a dining area with barbecue and view of the hill and the sea

At the first floor, a master bedroom with dressing room and en-suite shower room and a private terrace with Jacuzzi. One bedroom (or possible second living room) with adjoining shower room equipped with a "Spa" shower with infrared sauna. The bedroom/living room opens onto a magnificent front terrace enjoying a panoramic view of the Principality and the Sea.