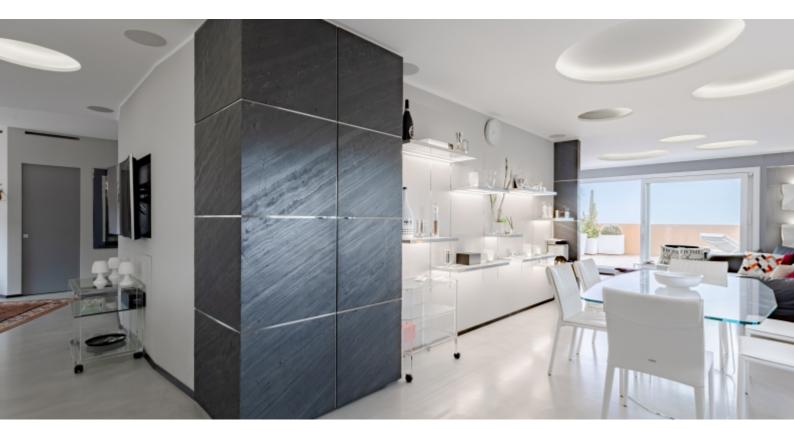

It consists of: entrance hall, living room with dining room and American kitchen, a bedroom with en-suite shower room, all opening onto a large circular terrace: on the front view of Monaco and the sea and in the back, a dining area with barbecue and view of the hill and the sea

The apartment has recently been completely renovated in a modern style, benefits from a home automation system and is sold with a large cellar in the basement.

Possibility of 2 large garages in addition of the price.