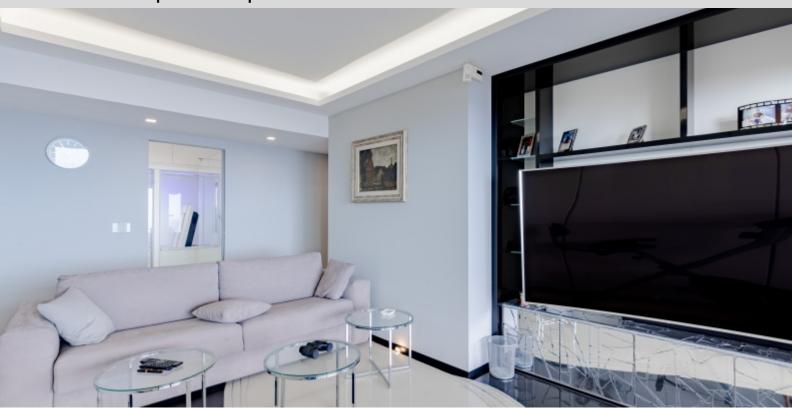

It consists of: entrance hall, living room with dining room and American kitchen, a bedroom with en-suite shower room, all opening onto a large circular terrace: on the front view of Monaco and the sea and in the back, a dining area with barbecue and view of the hill and the sea

The apartment has recently been completely renovated in a modern style, benefits from a home automation system and is sold with a large cellar in the basement.

Possibility of 2 large garages in addition of the price.