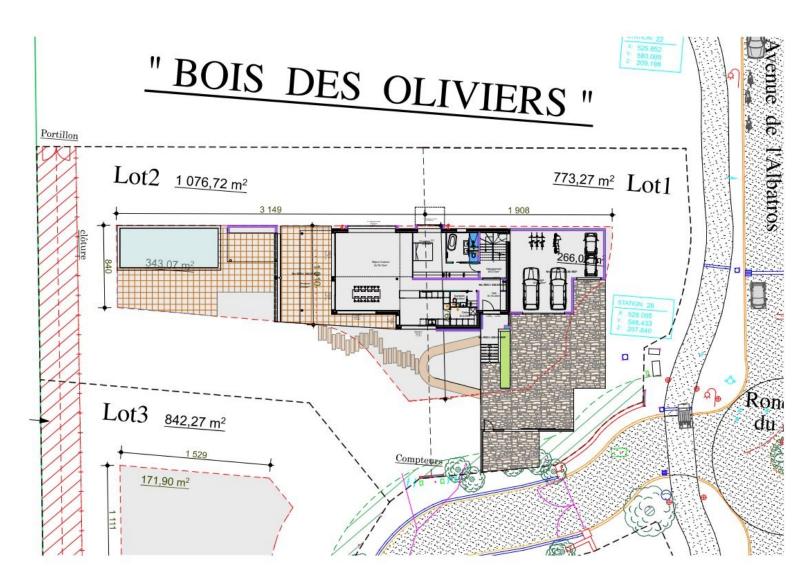

Nestled on a charming landscaped garden of 1,850SQ.M, the 240SQ.M villa consists of:

- Ground floor: spacious living-dining room with fireplace, ultra-equipped open-plan kitchen, master bedroom with en-suite bathroom.
- Upstairs: three bedrooms with en-suite shower rooms, two with access to a large terrace.