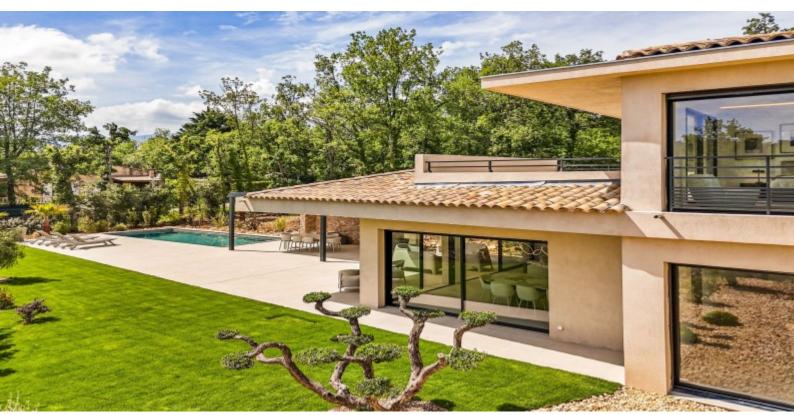

Nestled on a charming landscaped garden of 1,850SQ.M, the 240SQ.M villa consists of:

- Ground floor: spacious living-dining room with fireplace, ultra-equipped open-plan kitchen, master bedroom with en-suite bathroom.
- Upstairs: three bedrooms with en-suite shower rooms, two with access to a large terrace.

The property boasts a superb flat garden with a private pool, a 68SQ.M triple garage, and also provides access to a swimming pool located 50 meters from the Albatross training center. The "Domaine de Terre Blanche" extends over 300 hectares, fully fenced and monitored by video surveillance. It features two award-winning 18-hole courses, a state-of-the-art training center, a 5-star hotel with several restaurants and a 3,200 m2 spa.