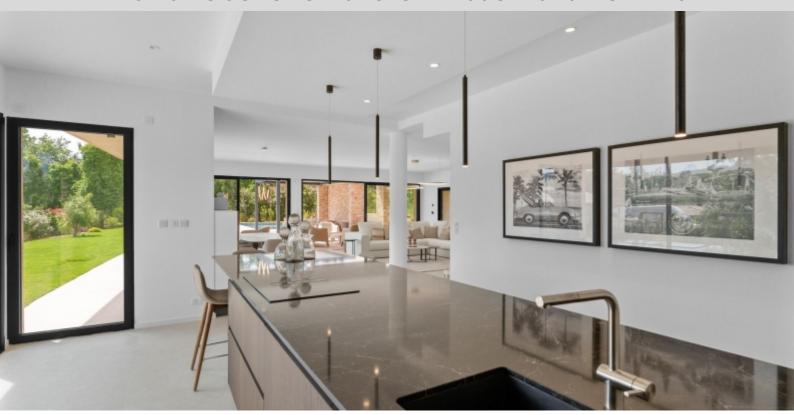

Nestled on a charming landscaped garden of 1,850SQ.M, the 240SQ.M villa consists of:

- Ground floor: spacious living-dining room with fireplace, ultra-equipped open-plan kitchen, master bedroom with en-suite bathroom.
- Upstairs: three bedrooms with en-suite shower rooms, two with access to a large terrace.