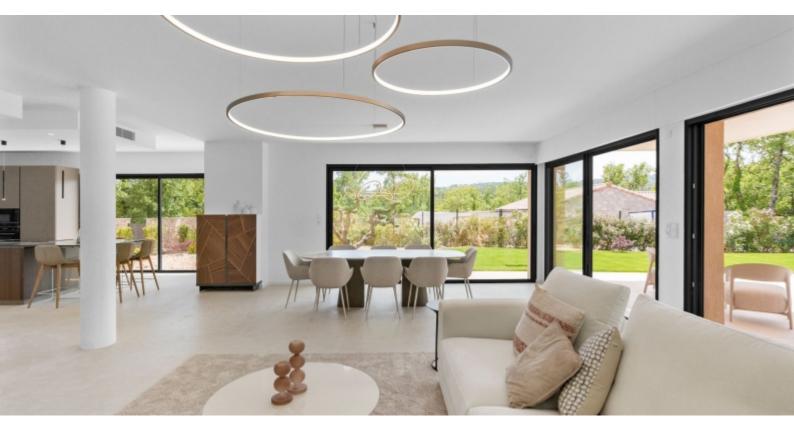

Nestled on a charming landscaped garden of 1,850SQ.M, the 240SQ.M villa consists of:

- Ground floor: spacious living-dining room with fireplace, ultra-equipped open-plan kitchen, master bedroom with en-suite bathroom.
- Upstairs: three bedrooms with en-suite shower rooms, two with access to a large terrace.