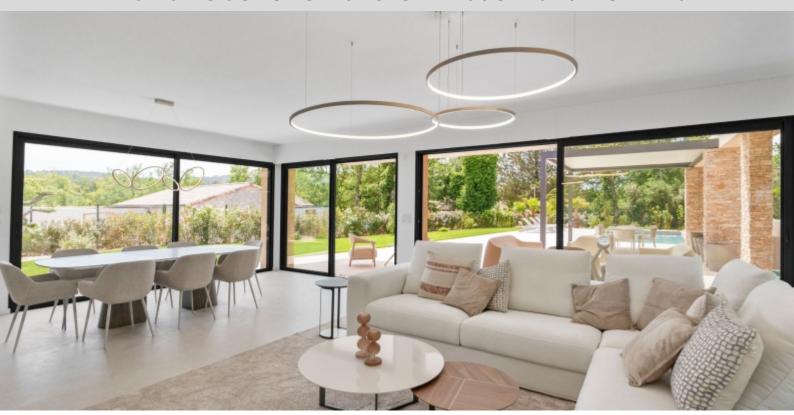

Nestled on a charming landscaped garden of 1,850SQ.M, the 240SQ.M villa consists of:

- Ground floor: spacious living-dining room with fireplace, ultra-equipped open-plan kitchen, master bedroom with en-suite bathroom.
- Upstairs: three bedrooms with en-suite shower rooms, two with access to a large terrace.