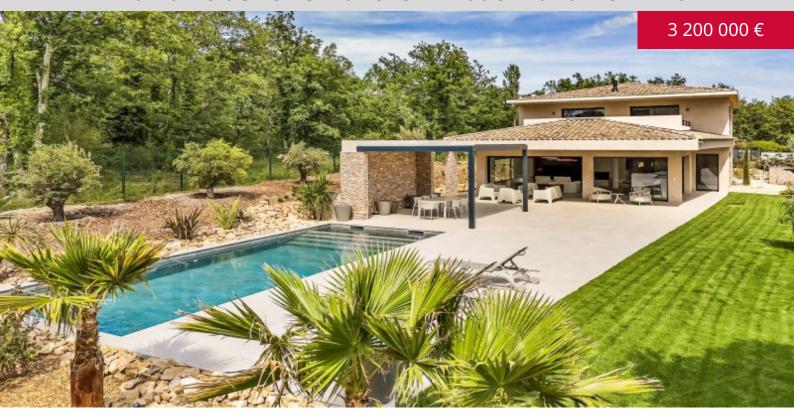

Nestled on a charming landscaped garden of 1,850SQ.M, the 240SQ.M villa consists of:

- Ground floor: spacious living-dining room with fireplace, ultra-equipped open-plan kitchen, master bedroom with en-suite bathroom.
- Upstairs: three bedrooms with en-suite shower rooms, two with access to a large terrace.

The property boasts a superb flat garden with a private pool, a 68SQ.M triple garage, and also provides access to a swimming pool located 50 meters from the Albatross training center. The "Domaine de Terre Blanche" extends over 300 hectares, fully fenced and monitored by video surveillance. It features two award-winning 18-hole courses, a state-of-the-art training center, a 5-star hotel with several restaurants and a 3,200 m2 spa.

Agency fees will be fully paid by the seller.

REF: VF376

| DETAILS                             |                  |
|-------------------------------------|------------------|
| $\stackrel{\uparrow}{\mathbb{M}^2}$ | *240 m²          |
|                                     | New              |
|                                     | 4                |
| <b>(</b>                            | Countryside view |
| *marketable surface area            |                  |