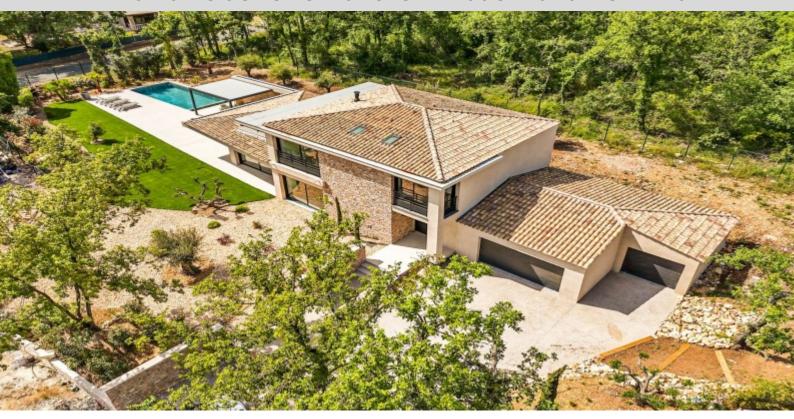

Nestled on a charming landscaped garden of 1,850SQ.M, the 240SQ.M villa consists of:

- Ground floor: spacious living-dining room with fireplace, ultra-equipped open-plan kitchen, master bedroom with en-suite bathroom.
- Upstairs: three bedrooms with en-suite shower rooms, two with access to a large terrace.

The property boasts a superb flat garden with a private pool, a 68SQ.M triple garage, and also provides access to a swimming pool located 50 meters from the Albatross training center. The "Domaine de Terre Blanche" extends over 300 hectares, fully fenced and monitored by video surveillance. It features two award-winning 18-hole courses, a state-of-the-art training center, a 5-star hotel with several restaurants and a 3,200 m2 spa.