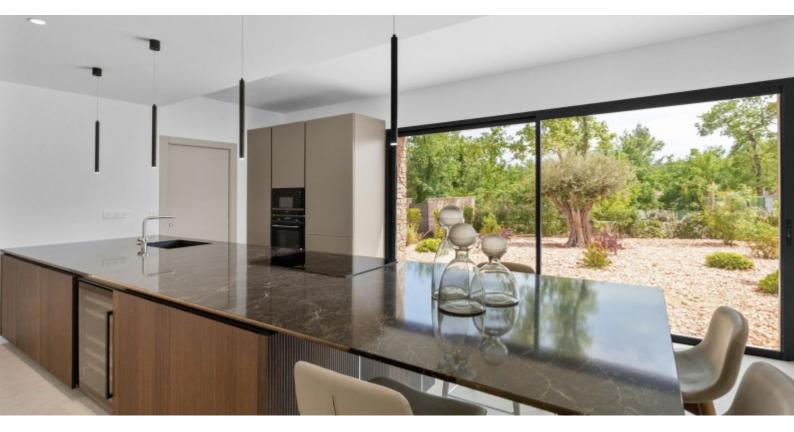

Nestled on a charming landscaped garden of 1,850SQ.M, the 240SQ.M villa consists of:

- Ground floor: spacious living-dining room with fireplace, ultra-equipped open-plan kitchen, master bedroom with en-suite bathroom.
- Upstairs: three bedrooms with en-suite shower rooms, two with access to a large terrace.