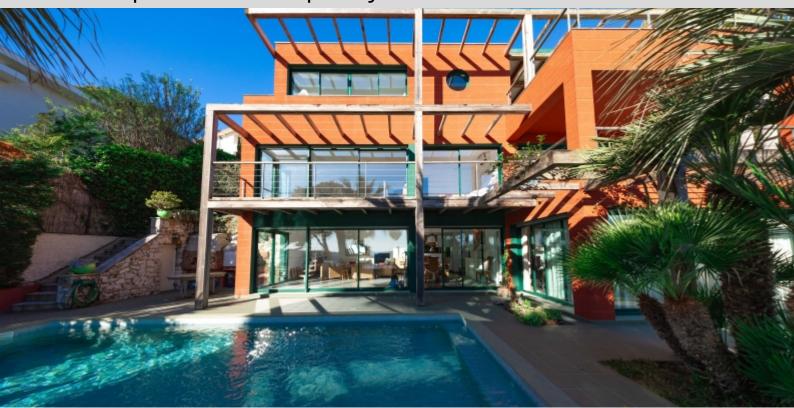

The main level, opening onto a landscaped garden and a superb pool, features a vast, light-filled living area, a spacious TV lounge, an elegant dining room, a fully equipped open-plan kitchen, and an adjoining laundry room.