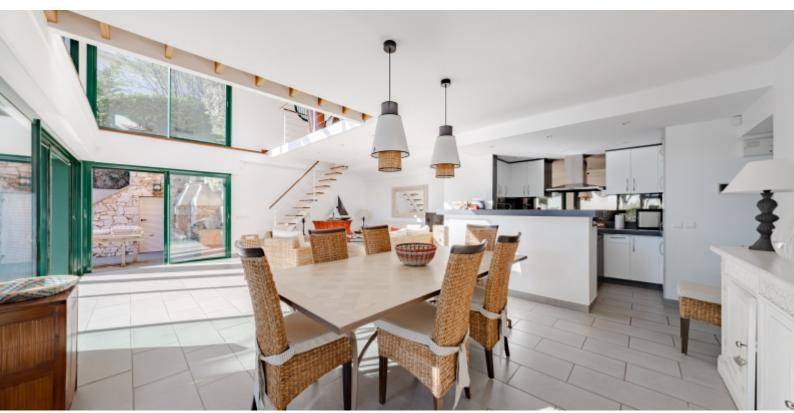

The main level, opening onto a landscaped garden and a superb pool, features a vast, light-filled living area, a spacious TV lounge, an elegant dining room, a fully equipped open-plan kitchen, and an adjoining laundry room.