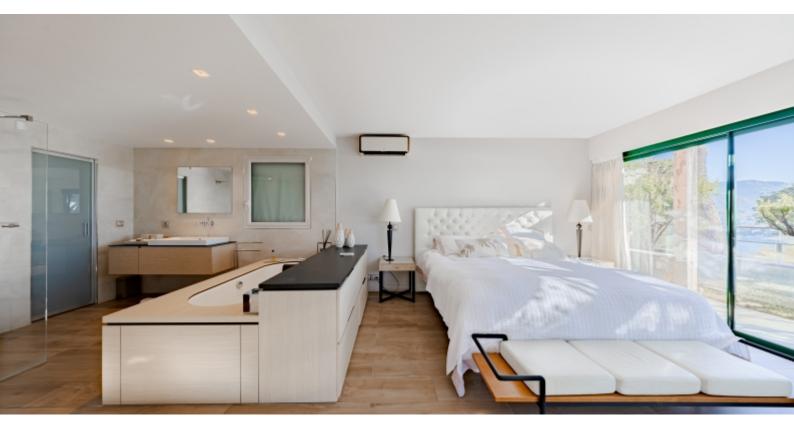

The master suite, a true private haven, boasts a spacious walk-in dressing room and an exquisite bathroom with both a bathtub and a walk-in shower. This space seamlessly extends to the outdoors, providing direct access to the secure pool area.