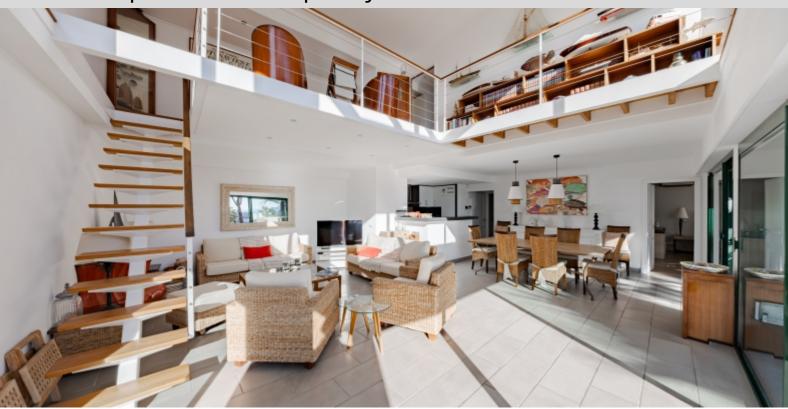

The main level, opening onto a landscaped garden and a superb pool, features a vast, light-filled living area, a spacious TV lounge, an elegant dining room, a fully equipped open-plan kitchen, and an adjoining laundry room.

Upstairs, a bright office space, two elegant bedrooms with en-suite shower rooms, walk-in closets, and breathtaking sea views complete the residence. A magnificent panoramic terrace invites you to relax and take in the stunning surroundings.