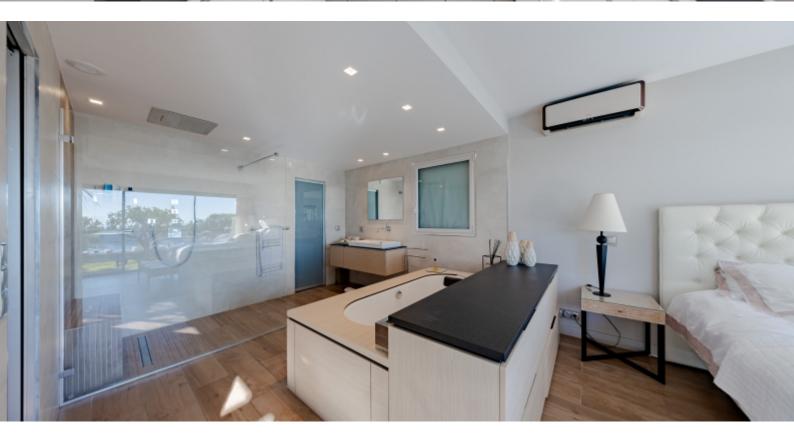

The master suite, a true private haven, boasts a spacious walk-in dressing room and an exquisite bathroom with both a bathtub and a walk-in shower. This space seamlessly extends to the outdoors, providing direct access to the secure pool area.