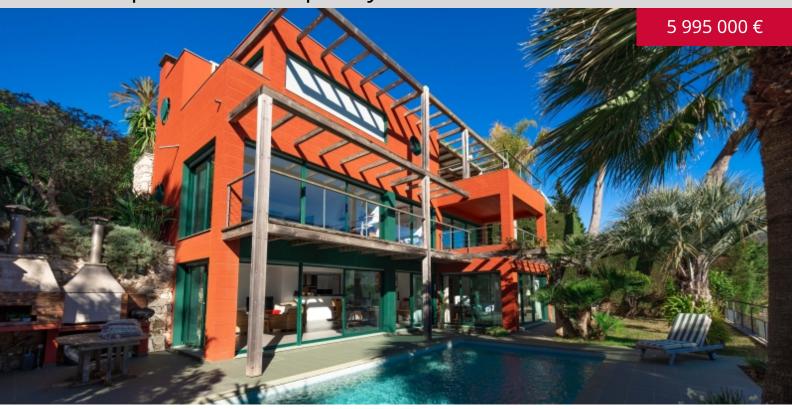

#### **DESCRIPTIVE:**

Nestled in the heart of the prestigious Mont Boron area, this stunning 230 sqm contemporary villa offers breathtaking panoramic views over the bay of Villefranche-sur-Mer and Saint-Jean-Cap-Ferrat. Its unique location allows you to fully enjoy the iconic landscapes of the French Riviera in a luxurious and refined setting.

The main level, opening onto a landscaped garden and a superb pool, features a vast, light-filled living area, a spacious TV lounge, an elegant dining room, a fully equipped open-plan kitchen, and an adjoining laundry room.

This modern and sophisticated villa seamlessly combines luxury, comfort, and top-of-the-line amenities. A true gem for those seeking an exceptional property with spectacular views.

REF: VF385

|                                          | DETAILS             |
|------------------------------------------|---------------------|
| $\uparrow \overrightarrow{\mathbb{m}^2}$ | *230 m²             |
|                                          | Excellent condition |
|                                          | 4                   |
| <b>②</b>                                 | Facing south east   |
| <b>(</b>                                 | Sea, Panoramic view |