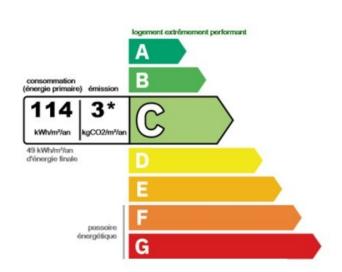

#### Performance énergétique et climatique

\* Dont émissions de gaz à effet de serre.