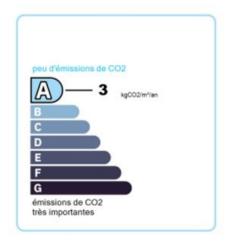

#### Performance énergétique et climatique

\* Dont émissions de gaz à effet de serre.