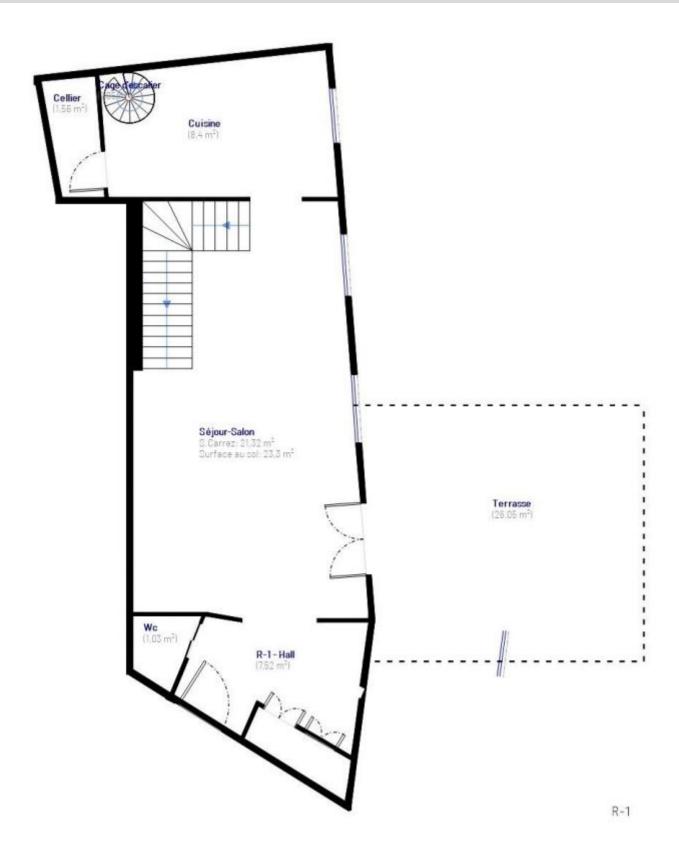

On the one hand, the large and bright 3-room Duplex, on the garden level, it consists of: a living room open to a modern semi-equipped kitchen, a sunny terrace offering a superb view of the sea, a laundry room and a cellar. Upstairs, two bedrooms with en-suite bathrooms, guaranteeing comfort and privacy.

#### Townhouse with Panoramic Sea View - Cap-Martin

Rez-de-chaussée