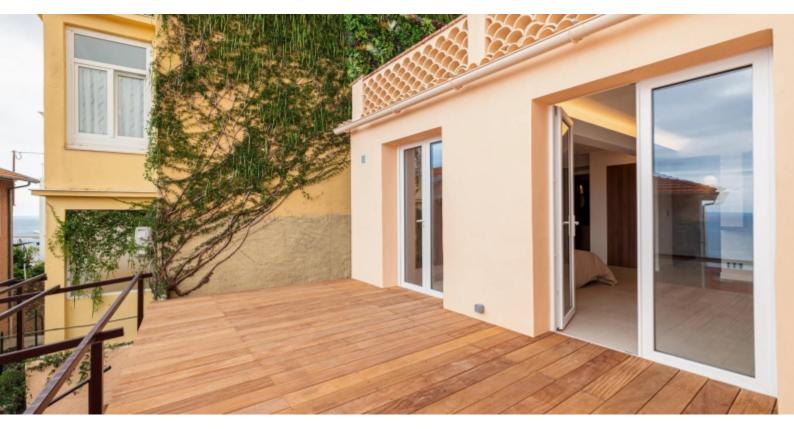

On the one hand, the large and bright 3-room Duplex, on the garden level, it consists of: a living room open to a modern semi-equipped kitchen, a sunny terrace offering a superb view of the sea, a laundry room and a cellar. Upstairs, two bedrooms with en-suite bathrooms, guaranteeing comfort and privacy.