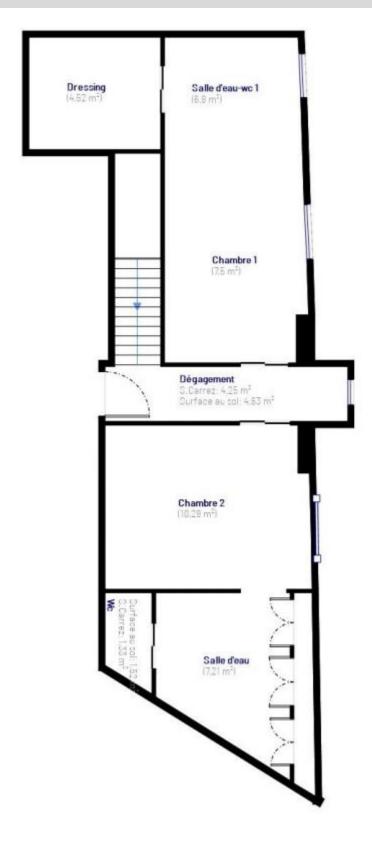

On the one hand, the large and bright 3-room Duplex, on the garden level, it consists of: a living room open to a modern semi-equipped kitchen, a sunny terrace offering a superb view of the sea, a laundry room and a cellar. Upstairs, two bedrooms with en-suite bathrooms, guaranteeing comfort and privacy.

## Townhouse with Panoramic Sea View - Cap-Martin

R-2