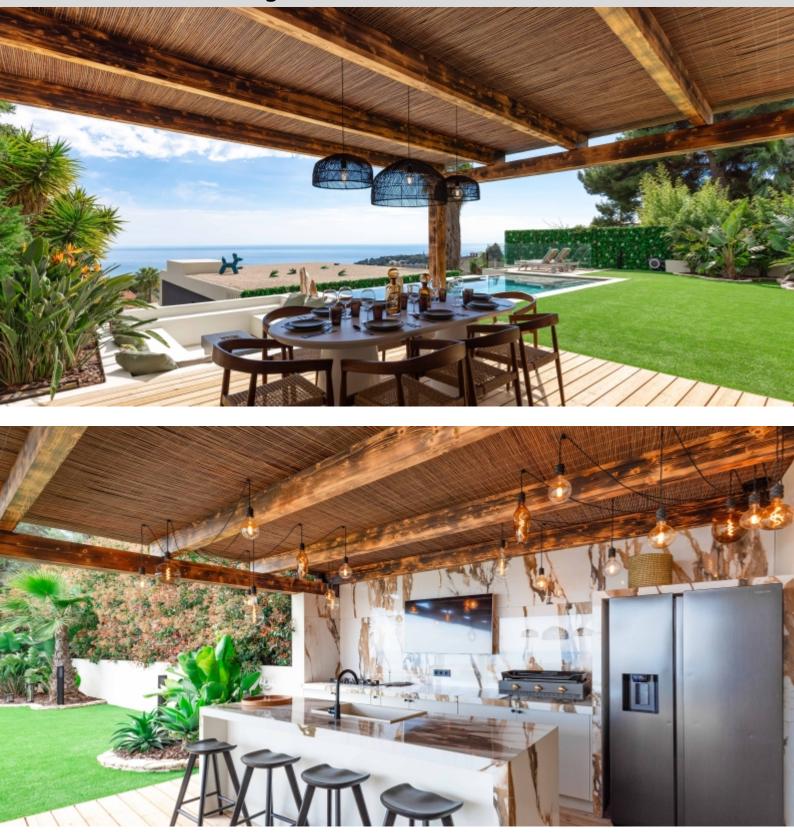

The exterior features a magnificent landscaped garden, a heated infinity pool, a swim-up bar, and a summer kitchen. An elevator, Dolby cinema room, and a double garage complete this exceptional setting.