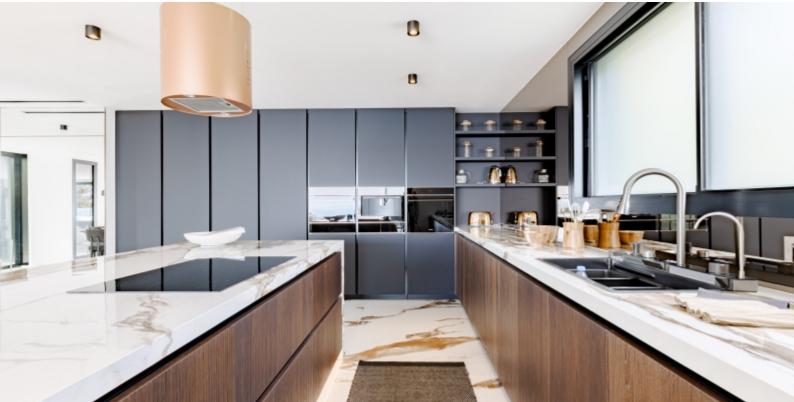

#### DESCRIPTIVE :

Just 15 minutes far from Monaco, in Roquebrune-Cap-Martin, this superb contemporary villa offers breathtaking views of the Mediterranean, Italy, and Cap Martin.

With a living area of 286SQ.M on a plot of 588SQ M, it combines luxury and technology with state-of-the-art amenities. It comprises an entrance hall, a spacious living/dining room of approximately 100SQ.M, a modern kitchen, a 57SQ.M master suite with a private terrace and jacuzzi, and three bedrooms with en-suite bathrooms and terraces.