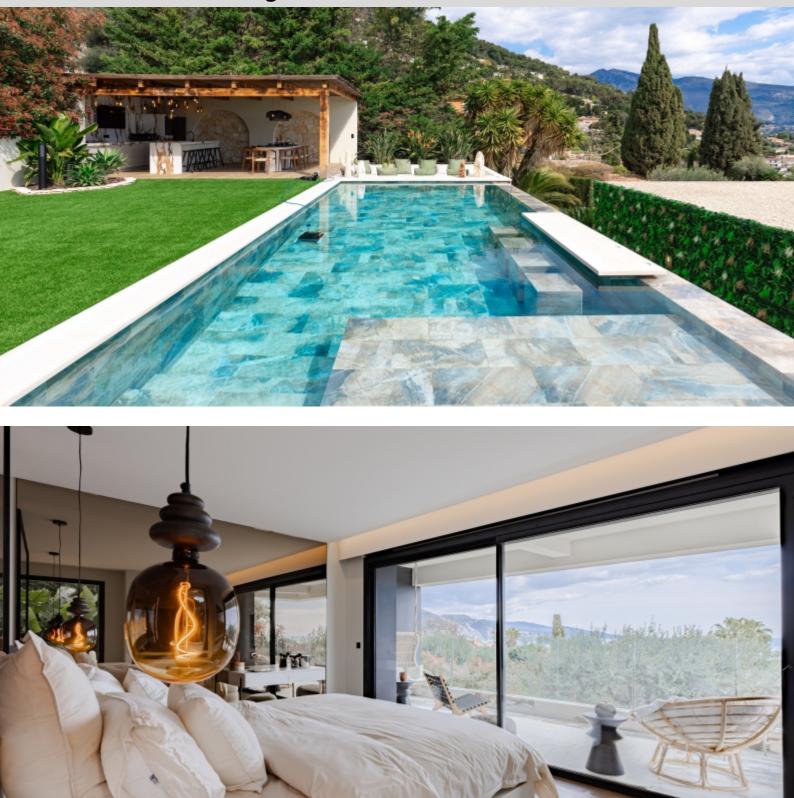

The exterior features a magnificent landscaped garden, a heated infinity pool, a swim-up bar, and a summer kitchen. An elevator, Dolby cinema room, and a double garage complete this exceptional setting.