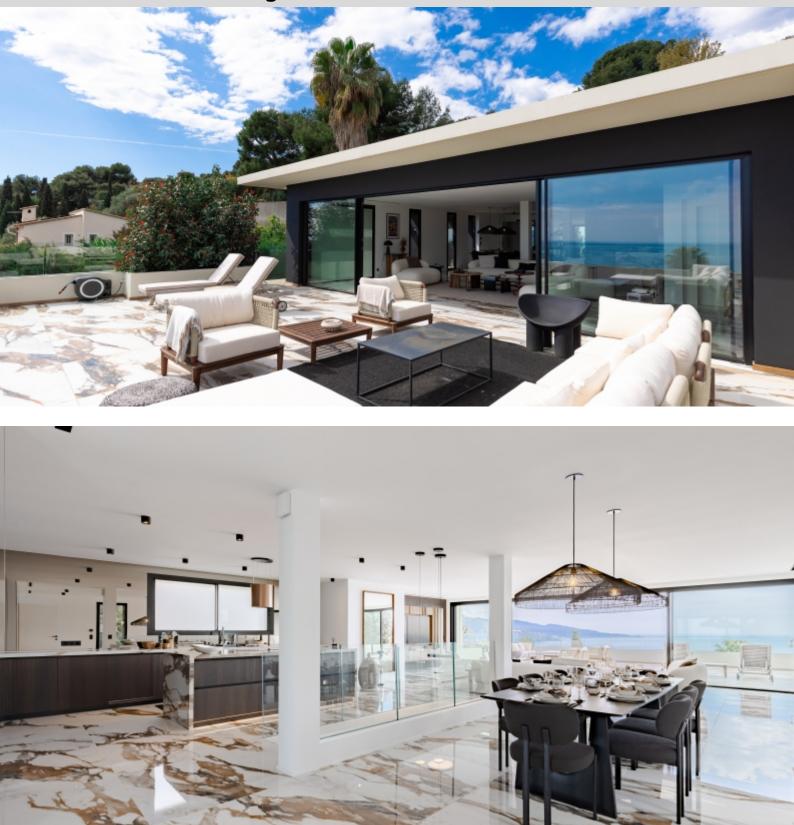

#### DESCRIPTIVE :

Just 15 minutes far from Monaco, in Roquebrune-Cap-Martin, this superb contemporary villa offers breathtaking views of the Mediterranean, Italy, and Cap Martin.

With a living area of 286SQ.M on a plot of 588SQ M, it combines luxury and technology with state-of-the-art amenities. It comprises an entrance hall, a spacious living/dining room of approximately 100SQ.M, a modern kitchen, a 57SQ.M master suite with a private terrace and jacuzzi, and three bedrooms with en-suite bathrooms and terraces.

The exterior features a magnificent landscaped garden, a heated infinity pool, a swim-up bar, and a summer kitchen. An elevator, Dolby cinema room, and a double garage complete this exceptional setting.

Ideal for an exclusive lifestyle on the French Riviera, close to Monaco and the beaches.

| DETAILS                     |                     |
|-----------------------------|---------------------|
| <sup>↑</sup> m <sup>2</sup> | *286 m²             |
|                             | 73 m²               |
|                             | Excellent condition |
| <u> </u>                    | 4                   |
|                             | Sea view            |
| *marketable surface area    |                     |