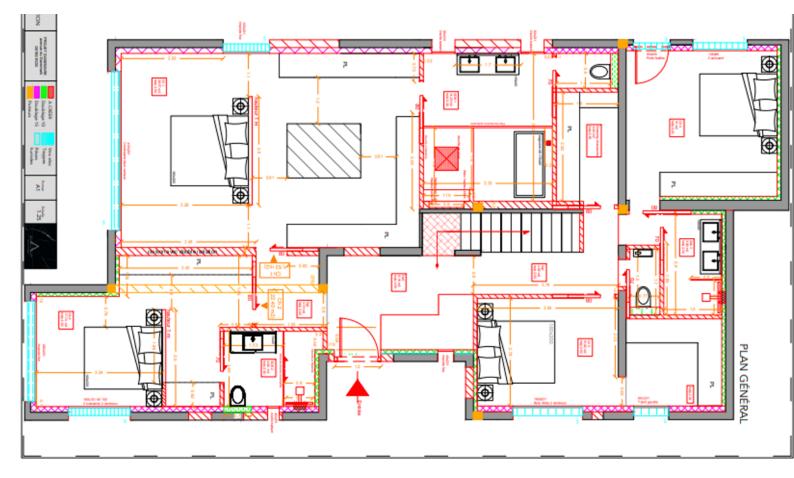

#### DESCRIPTIVE :

Just 15 minutes far from Monaco, in Roquebrune-Cap-Martin, this superb contemporary villa offers breathtaking views of the Mediterranean, Italy, and Cap Martin.

With a living area of 286SQ.M on a plot of 588SQ M, it combines luxury and technology with state-of-the-art amenities. It comprises an entrance hall, a spacious living/dining room of approximately 100SQ.M, a modern kitchen, a 57SQ.M master suite with a private terrace and jacuzzi, and three bedrooms with en-suite bathrooms and terraces.