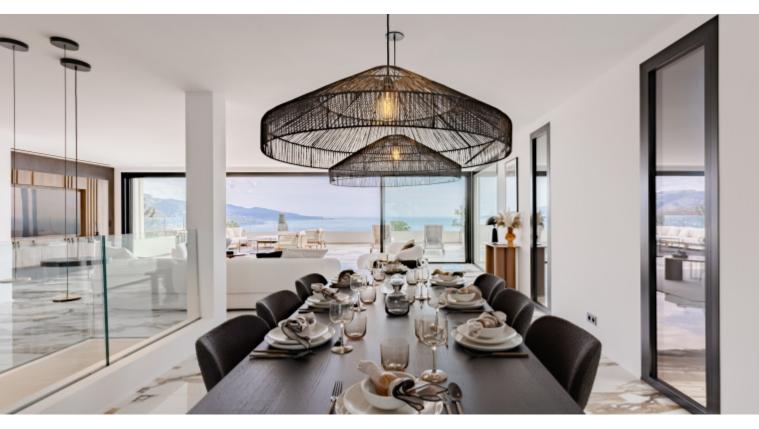

#### DESCRIPTIVE :

Just 15 minutes far from Monaco, in Roquebrune-Cap-Martin, this superb contemporary villa offers breathtaking views of the Mediterranean, Italy, and Cap Martin.

With a living area of 286SQ.M on a plot of 588SQ M, it combines luxury and technology with state-of-the-art amenities. It comprises an entrance hall, a spacious living/dining room of approximately 100SQ.M, a modern kitchen, a 57SQ.M master suite with a private terrace and jacuzzi, and three bedrooms with en-suite bathrooms and terraces.