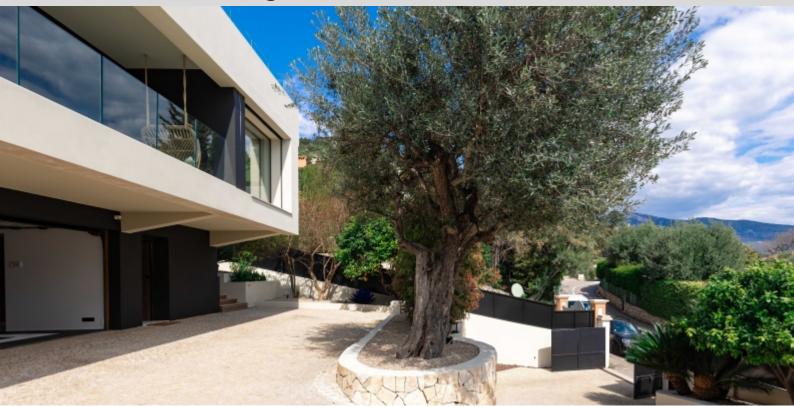

The exterior features a magnificent landscaped garden, a heated infinity pool, a swim-up bar, and a summer kitchen. An elevator, Dolby cinema room, and a double garage complete this exceptional setting.

Ideal for an exclusive lifestyle on the French Riviera, close to Monaco and the beaches.

| DETAILS                     |                     |
|-----------------------------|---------------------|
| <sup>↑</sup> m <sup>2</sup> | *286 m²             |
|                             | 73 m²               |
|                             | Excellent condition |
| <u> </u>                    | 4                   |
|                             | Sea view            |
| *marketable surface area    |                     |