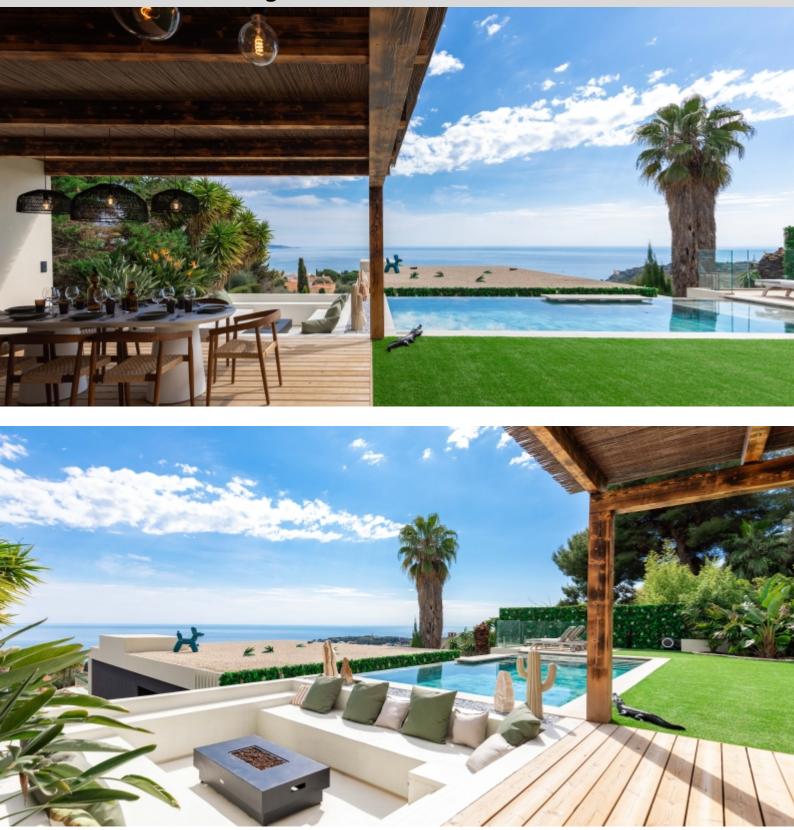

The exterior features a magnificent landscaped garden, a heated infinity pool, a swim-up bar, and a summer kitchen. An elevator, Dolby cinema room, and a double garage complete this exceptional setting.