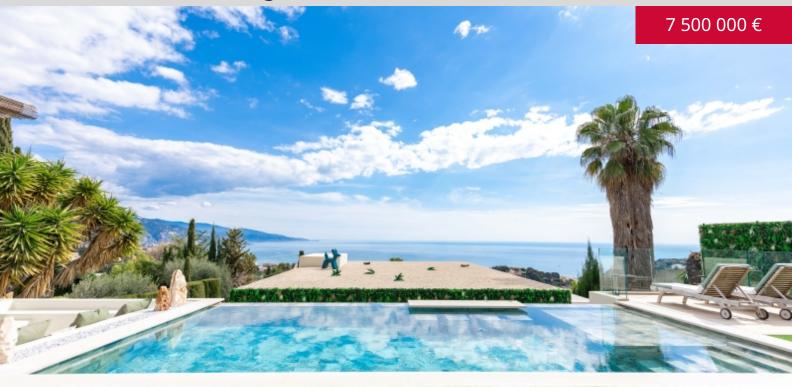

#### DESCRIPTIVE :

Just 15 minutes far from Monaco, in Roquebrune-Cap-Martin, this superb contemporary villa offers breathtaking views of the Mediterranean, Italy, and Cap Martin.

With a living area of 286SQ.M on a plot of 588SQ M, it combines luxury and technology with state-of-the-art amenities. It comprises an entrance hall, a spacious living/dining room of approximately 100SQ.M, a modern kitchen, a 57SQ.M master suite with a private terrace and jacuzzi, and three bedrooms with en-suite bathrooms and terraces.

The exterior features a magnificent landscaped garden, a heated infinity pool, a swim-up bar, and a summer kitchen. An elevator, Dolby cinema room, and a double garage complete this exceptional setting.

Ideal for an exclusive lifestyle on the French Riviera, close to Monaco and the beaches.

| DETAILS                     |                     |
|-----------------------------|---------------------|
| <sup>↑</sup> m <sup>2</sup> | *286 m²             |
|                             | 73 m²               |
|                             | Excellent condition |
| <u> </u>                    | 4                   |
|                             | Sea view            |
| *marketable surface area    |                     |