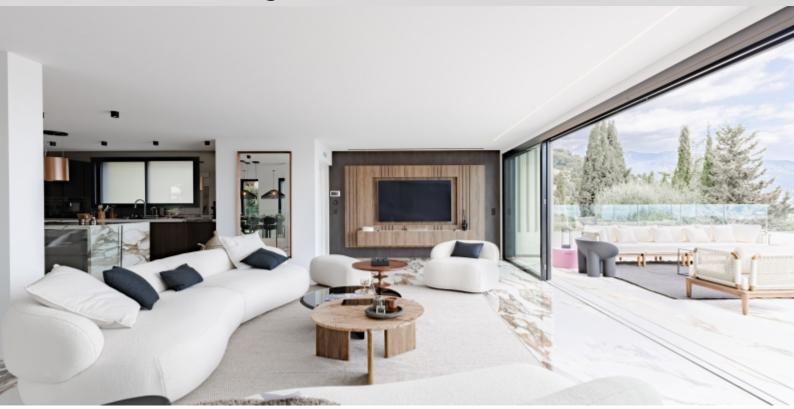

#### DESCRIPTIVE :

Just 15 minutes far from Monaco, in Roquebrune-Cap-Martin, this superb contemporary villa offers breathtaking views of the Mediterranean, Italy, and Cap Martin.

With a living area of 286SQ.M on a plot of 588SQ M, it combines luxury and technology with state-of-the-art amenities. It comprises an entrance hall, a spacious living/dining room of approximately 100SQ.M, a modern kitchen, a 57SQ.M master suite with a private terrace and jacuzzi, and three bedrooms with en-suite bathrooms and terraces.

The exterior features a magnificent landscaped garden, a heated infinity pool, a swim-up bar, and a summer kitchen. An elevator, Dolby cinema room, and a double garage complete this exceptional setting.