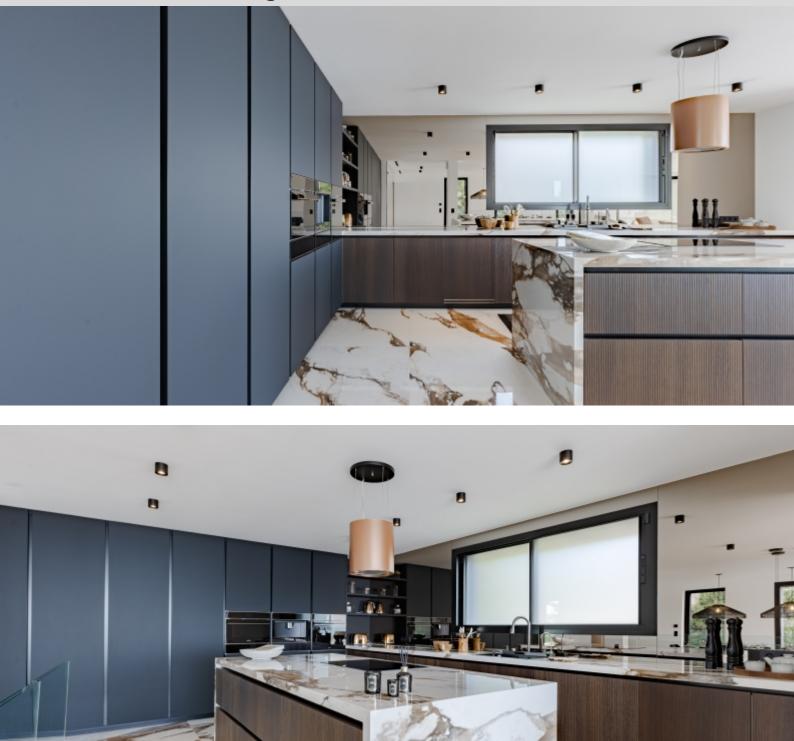

#### DESCRIPTIVE :

Just 15 minutes far from Monaco, in Roquebrune-Cap-Martin, this superb contemporary villa offers breathtaking views of the Mediterranean, Italy, and Cap Martin.

With a living area of 286SQ.M on a plot of 588SQ M, it combines luxury and technology with state-of-the-art amenities. It comprises an entrance hall, a spacious living/dining room of approximately 100SQ.M, a modern kitchen, a 57SQ.M master suite with a private terrace and jacuzzi, and three bedrooms with en-suite bathrooms and terraces.