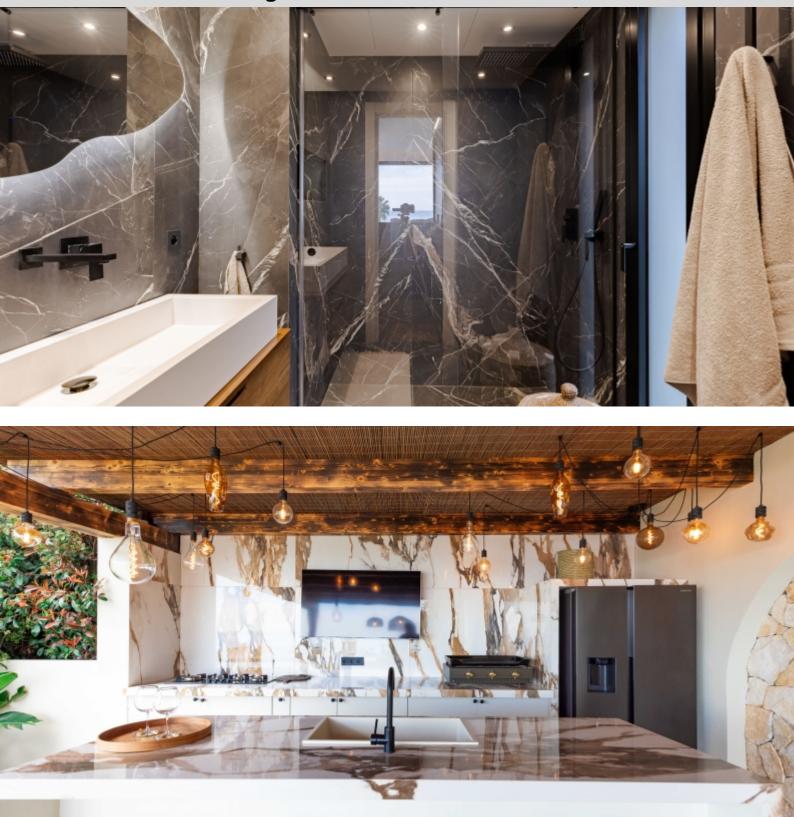

#### DESCRIPTIVE :

Just 15 minutes far from Monaco, in Roquebrune-Cap-Martin, this superb contemporary villa offers breathtaking views of the Mediterranean, Italy, and Cap Martin.

With a living area of 286SQ.M on a plot of 588SQ M, it combines luxury and technology with state-of-the-art amenities. It comprises an entrance hall, a spacious living/dining room of approximately 100SQ.M, a modern kitchen, a 57SQ.M master suite with a private terrace and jacuzzi, and three bedrooms with en-suite bathrooms and terraces.

The exterior features a magnificent landscaped garden, a heated infinity pool, a swim-up bar, and a summer kitchen. An elevator, Dolby cinema room, and a double garage complete this exceptional setting.