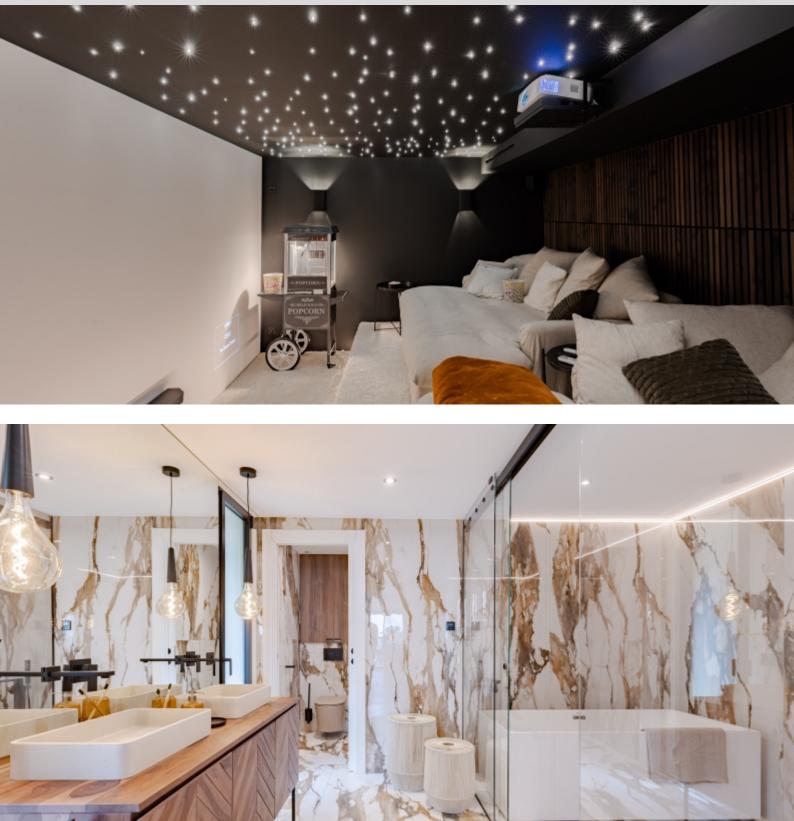

#### DESCRIPTIVE :

Just 15 minutes far from Monaco, in Roquebrune-Cap-Martin, this superb contemporary villa offers breathtaking views of the Mediterranean, Italy, and Cap Martin.

With a living area of 286SQ.M on a plot of 588SQ M, it combines luxury and technology with state-of-the-art amenities. It comprises an entrance hall, a spacious living/dining room of approximately 100SQ.M, a modern kitchen, a 57SQ.M master suite with a private terrace and jacuzzi, and three bedrooms with en-suite bathrooms and terraces.

The exterior features a magnificent landscaped garden, a heated infinity pool, a swim-up bar, and a summer kitchen. An elevator, Dolby cinema room, and a double garage complete this exceptional setting.