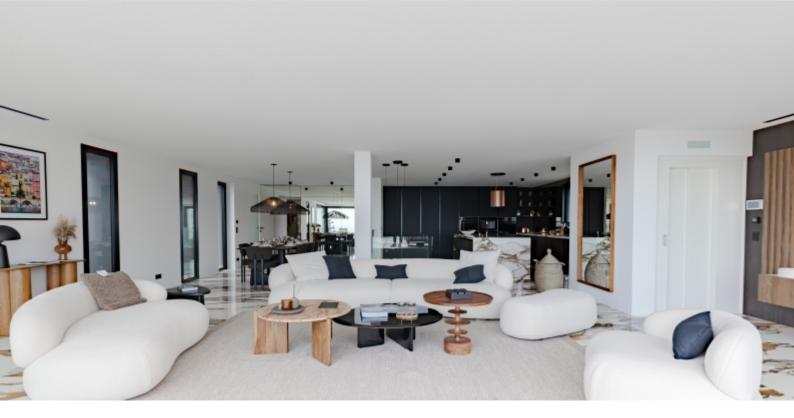

#### DESCRIPTIVE :

Just 15 minutes far from Monaco, in Roquebrune-Cap-Martin, this superb contemporary villa offers breathtaking views of the Mediterranean, Italy, and Cap Martin.

With a living area of 286SQ.M on a plot of 588SQ M, it combines luxury and technology with state-of-the-art amenities. It comprises an entrance hall, a spacious living/dining room of approximately 100SQ.M, a modern kitchen, a 57SQ.M master suite with a private terrace and jacuzzi, and three bedrooms with en-suite bathrooms and terraces.