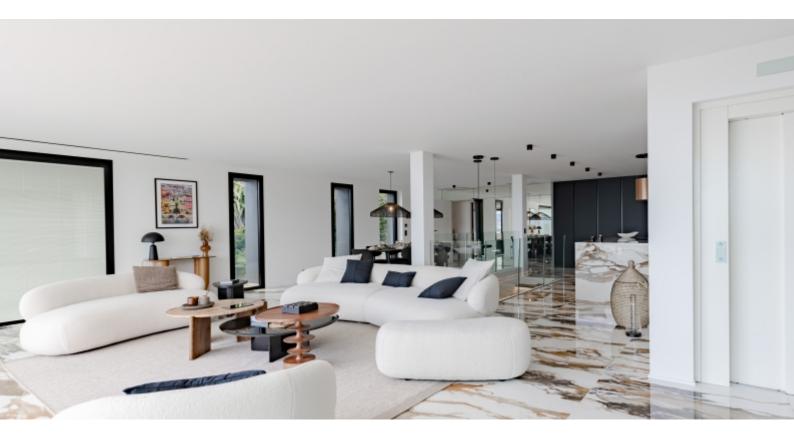

#### DESCRIPTIVE :

Just 15 minutes far from Monaco, in Roquebrune-Cap-Martin, this superb contemporary villa offers breathtaking views of the Mediterranean, Italy, and Cap Martin.

With a living area of 286SQ.M on a plot of 588SQ M, it combines luxury and technology with state-of-the-art amenities. It comprises an entrance hall, a spacious living/dining room of approximately 100SQ.M, a modern kitchen, a 57SQ.M master suite with a private terrace and jacuzzi, and three bedrooms with en-suite bathrooms and terraces.

The exterior features a magnificent landscaped garden, a heated infinity pool, a swim-up bar, and a summer kitchen. An elevator, Dolby cinema room, and a double garage complete this exceptional setting.