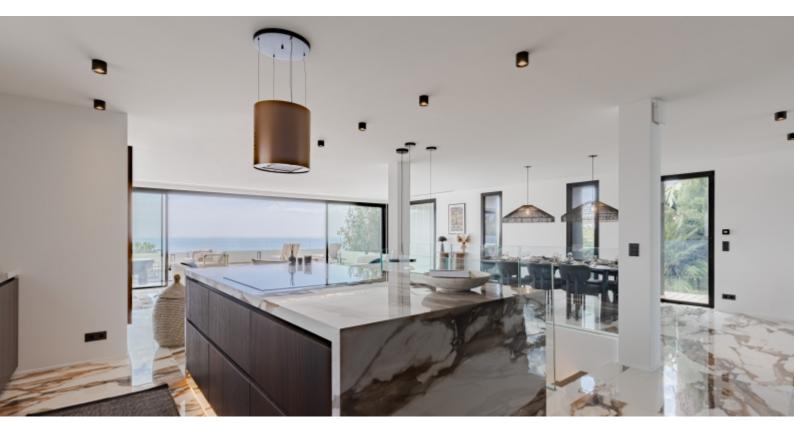

#### DESCRIPTIVE :

Just 15 minutes far from Monaco, in Roquebrune-Cap-Martin, this superb contemporary villa offers breathtaking views of the Mediterranean, Italy, and Cap Martin.

With a living area of 286SQ.M on a plot of 588SQ M, it combines luxury and technology with state-of-the-art amenities. It comprises an entrance hall, a spacious living/dining room of approximately 100SQ.M, a modern kitchen, a 57SQ.M master suite with a private terrace and jacuzzi, and three bedrooms with en-suite bathrooms and terraces.

The exterior features a magnificent landscaped garden, a heated infinity pool, a swim-up bar, and a summer kitchen. An elevator, Dolby cinema room, and a double garage complete this exceptional setting.