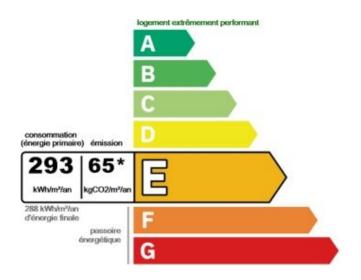

The private and secured residence offers a swimming pool surrounded by greenery.

The property is sold with two private parking spaces and a cellar.

**REF: VF413** 

| DETAILS    |                       |
|------------|-----------------------|
| ↑m²        | *87 m²                |
|            | 101 m²                |
|            | Good condition        |
|            | 2                     |
| <b>Ø</b>   | Facing south west     |
| <b>(()</b> | Partial View Sea view |

\*marketable surface area





### Stunning 2-BEDROOM APARTMENT- Castel Fiorentino - Cap Martin









### Stunning 2-BEDROOM APARTMENT- Castel Fiorentino - Cap Martin









#### Stunning 2-BEDROOM APARTMENT- Castel Fiorentino - Cap Martin







#### Stunning 2-BEDROOM APARTMENT- Castel Fiorentino - Cap Martin