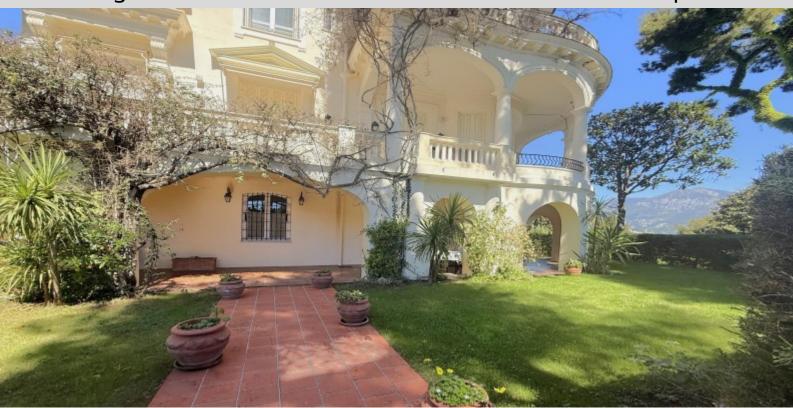

This property consists of: an entrance hall, a living/dining room, two bedrooms, each with its own bathroom. It also offers a beautiful terrace and a private garden, rare in the "Bel Epoque" style and ideal for enjoying the beautiful weather.

The private and secured residence offers a swimming pool surrounded by greenery.

The property is sold with two private parking spaces and a cellar.

**REF: VF413** 

| DETAILS    |                       |
|------------|-----------------------|
| ↑m²        | *87 m²                |
|            | 101 m²                |
|            | Good condition        |
|            | 2                     |
| <b>Ø</b>   | Facing south west     |
| <b>(()</b> | Partial View Sea view |