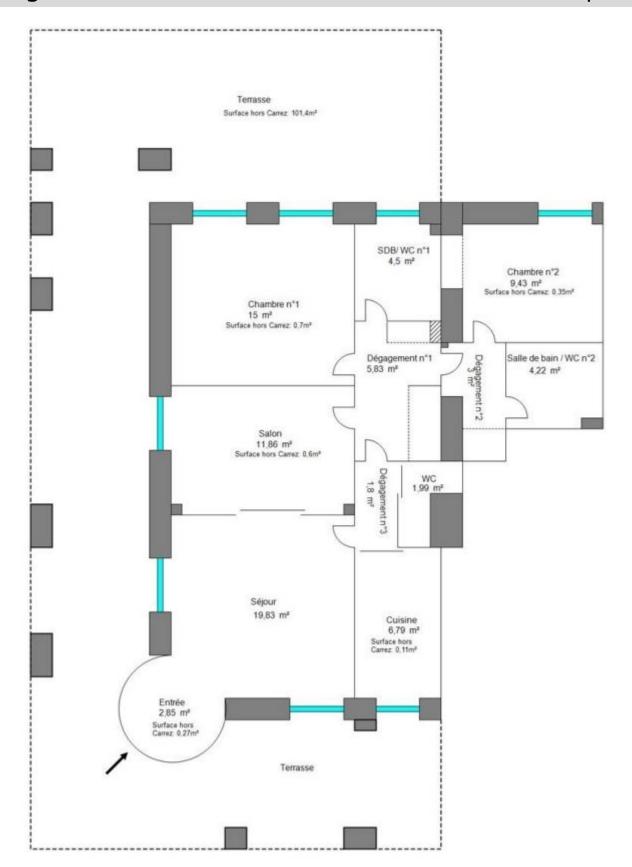

This property consists of: an entrance hall, a living/dining room, two bedrooms, each with its own bathroom. It also offers a beautiful terrace and a private garden, rare in the "Bel Epoque" style and ideal for enjoying the beautiful weather.

The private and secured residence offers a swimming pool surrounded by greenery.

The property is sold with two private parking spaces and a cellar.

**REF: VF413** 

| DETAILS    |                       |
|------------|-----------------------|
| ↑m²        | *87 m²                |
|            | 101 m²                |
|            | Good condition        |
|            | 2                     |
| <b>Ø</b>   | Facing south west     |
| <b>(()</b> | Partial View Sea view |