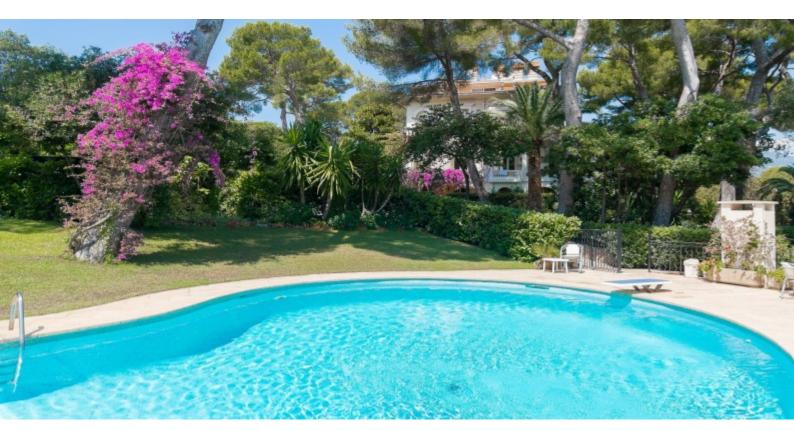

The private and secured residence offers a swimming pool surrounded by greenery.

The property is sold with two private parking spaces and a cellar.

**REF: VF413** 

| DETAILS    |                       |
|------------|-----------------------|
| ↑m²        | *87 m²                |
|            | 101 m²                |
|            | Good condition        |
|            | 2                     |
| <b>Ø</b>   | Facing south west     |
| <b>(()</b> | Partial View Sea view |