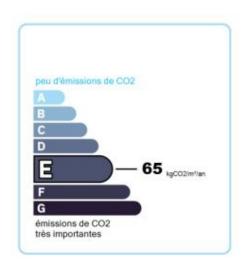

he private and secured residence offers a swimming pool surrounded by greenery.

The property is sold with two private parking spaces and a cellar.

**REF: VF413** 

| DETAILS    |                       |
|------------|-----------------------|
| ↑m²        | *87 m²                |
|            | 101 m²                |
|            | Good condition        |
|            | 2                     |
| <b>Ø</b>   | Facing south west     |
| <b>(()</b> | Partial View Sea view |

\*marketable surface area





### Stunning 2-BEDROOM APARTMENT- Castel Fiorentino - Cap Martin









### Stunning 2-BEDROOM APARTMENT- Castel Fiorentino - Cap Martin









#### Stunning 2-BEDROOM APARTMENT- Castel Fiorentino - Cap Martin







#### Stunning 2-BEDROOM APARTMENT- Castel Fiorentino - Cap Martin