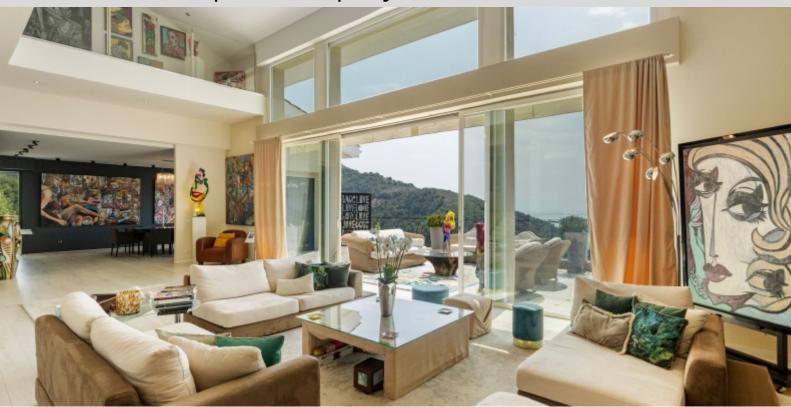

#### **DESCRIPTIVE:**

Perched between sky and sea, nestled in lush greenery above Èze, this exceptional 795 m² estate offers a truly unique living experience, embraced by the Mediterranean. Set on a beautifully landscaped plot of 3,622 m², it boasts breathtaking panoramic views and an atmosphere of absolute serenity. From the moment you enter, the magic unfolds: vast, light-filled interiors, a majestic living room with soaring ceilings opening onto a panoramic sea-view terrace, an elegant dining room, a cozy TV lounge, a spacious fully equipped kitchen with pantry, and a versatile room that can serve as a study or game room. Every space has been thoughtfully designed to blend comfort, refinement, and effortless luxury.