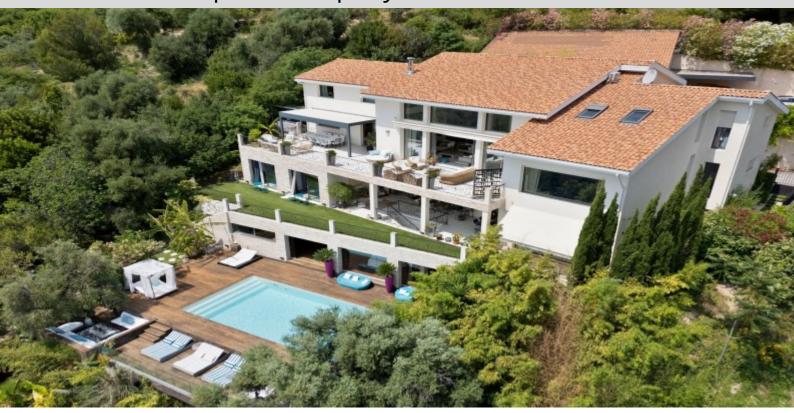

#### **DESCRIPTIVE:**

Perched between sky and sea, nestled in lush greenery above Èze, this exceptional 795 m² estate offers a truly unique living experience, embraced by the Mediterranean. Set on a beautifully landscaped plot of 3,622 m², it boasts breathtaking panoramic views and an atmosphere of absolute serenity. From the moment you enter, the magic unfolds: vast, light-filled interiors, a majestic living room with soaring ceilings opening onto a panoramic sea-view terrace, an elegant dining room, a cozy TV lounge, a spacious fully equipped kitchen with pantry, and a versatile room that can serve as a study or game room. Every space has been thoughtfully designed to blend comfort, refinement, and effortless luxury.

Upstairs, the master suite features mesmerizing sea views, a bespoke walk-in dressing room, and a sumptuous en-suite bathroom. Three additional en-suite bedrooms offer family and guests the utmost comfort in a tranquil setting. On the garden level, you'll find two independent apartments with sea views, private bathrooms and kitchenettes, another en-suite bedroom, and a charming self-contained two-room apartment—ideal for hosting in privacy. The lower level is dedicated to well-being, with a heated indoor pool, jacuzzi, sauna, and a sea-view relaxation area—an invitation to unwind in total peace. Outside, the dream continues with a spectacular pool overlooking the sea, multiple sun-drenched lounge areas, a Mediterranean garden with various relaxation spaces, and a spacious independent garage accommodating several vehicles.