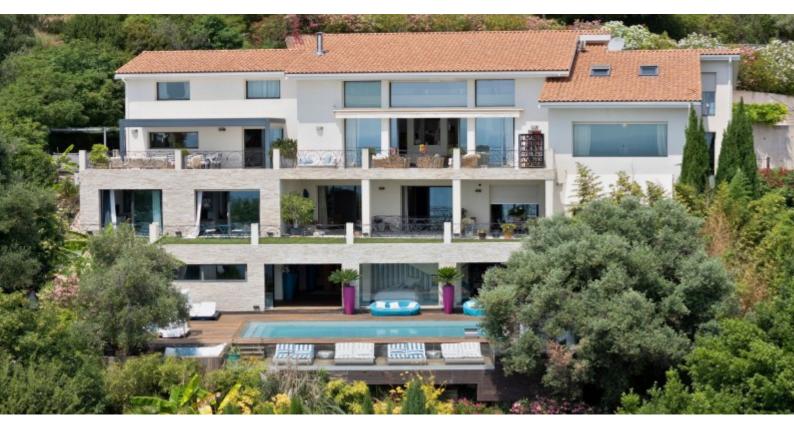

#### **DESCRIPTIVE:**

Perched between sky and sea, nestled in lush greenery above Èze, this exceptional 795 m² estate offers a truly unique living experience, embraced by the Mediterranean. Set on a beautifully landscaped plot of 3,622 m², it boasts breathtaking panoramic views and an atmosphere of absolute serenity. From the moment you enter, the magic unfolds: vast, light-filled interiors, a majestic living room with soaring ceilings opening onto a panoramic sea-view terrace, an elegant dining room, a cozy TV lounge, a spacious fully equipped kitchen with pantry, and a versatile room that can serve as a study or game room. Every space has been thoughtfully designed to blend comfort, refinement, and effortless luxury.

Upstairs, the master suite features mesmerizing sea views, a bespoke walk-in dressing room, and a sumptuous en-suite bathroom. Three additional en-suite bedrooms offer family and guests the utmost comfort in a tranquil setting. On the garden level, you'll find two independent apartments with sea views, private bathrooms and kitchenettes, another en-suite bedroom, and a charming self-contained two-room apartment—ideal for hosting in privacy. The lower level is dedicated to well-being, with a heated indoor pool, jacuzzi, sauna, and a sea-view relaxation area—an invitation to unwind in total peace. Outside, the dream continues with a spectacular pool overlooking the sea, multiple sun-drenched lounge areas, a Mediterranean garden with various relaxation spaces, and a spacious independent garage accommodating several vehicles.

# DETAILS \*795 m² Perfect condition Facing south east Sea view

\*marketable surface area

A rare and precious haven, where every detail has been crafted to celebrate elegance, tranquility, and natural beauty.