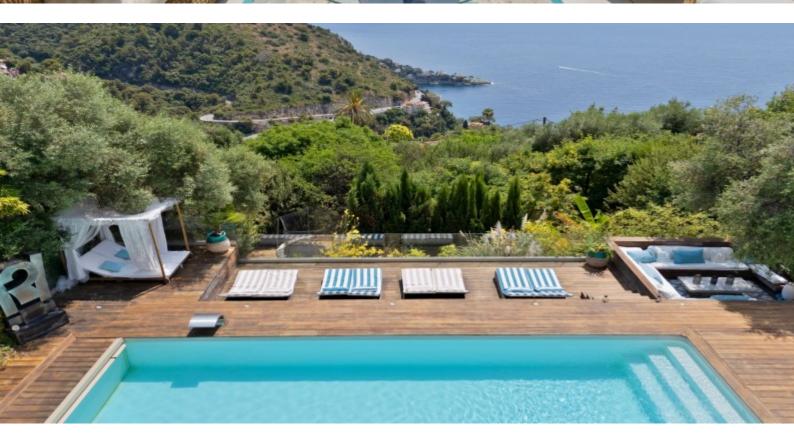

Upstairs, the master suite features mesmerizing sea views, a bespoke walk-in dressing room, and a sumptuous en-suite bathroom. Three additional en-suite bedrooms offer family and guests the utmost comfort in a tranquil setting. On the garden level, you'll find two independent apartments with sea views, private bathrooms and kitchenettes, another en-suite bedroom, and a charming self-contained two-room apartment—ideal for hosting in privacy. The lower level is dedicated to well-being, with a heated indoor pool, jacuzzi, sauna, and a sea-view relaxation area—an invitation to unwind in total peace. Outside, the dream continues with a spectacular pool overlooking the sea, multiple sun-drenched lounge areas, a Mediterranean garden with various relaxation spaces, and a spacious independent garage accommodating several vehicles.