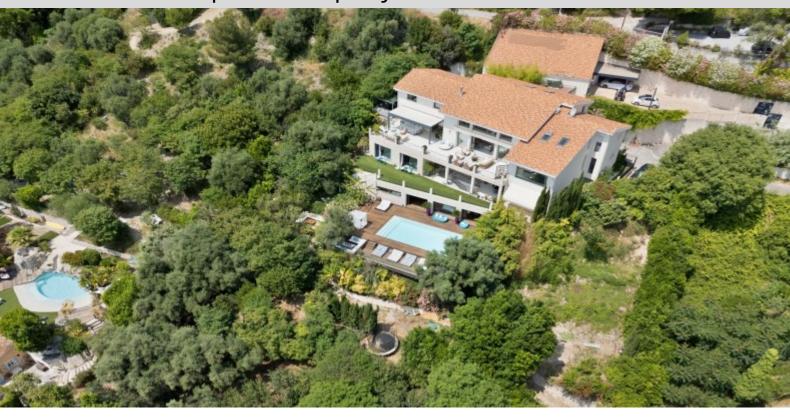

#### **DESCRIPTIVE:**

Perched between sky and sea, nestled in lush greenery above Èze, this exceptional 795 m² estate offers a truly unique living experience, embraced by the Mediterranean. Set on a beautifully landscaped plot of 3,622 m², it boasts breathtaking panoramic views and an atmosphere of absolute serenity. From the moment you enter, the magic unfolds: vast, light-filled interiors, a majestic living room with soaring ceilings opening onto a panoramic sea-view terrace, an elegant dining room, a cozy TV lounge, a spacious fully equipped kitchen with pantry, and a versatile room that can serve as a study or game room. Every space has been thoughtfully designed to blend comfort, refinement, and effortless luxury.

Upstairs, the master suite features mesmerizing sea views, a bespoke walk-in dressing room, and a sumptuous en-suite bathroom. Three additional en-suite bedrooms offer family and guests the utmost comfort in a tranquil setting. On the garden level, you'll find two independent apartments with sea views, private bathrooms and kitchenettes, another en-suite bedroom, and a charming self-contained two-room apartment—ideal for hosting in privacy. The lower level is dedicated to well-being, with a heated indoor pool, jacuzzi, sauna, and a sea-view relaxation area—an invitation to unwind in total peace. Outside, the dream continues with a spectacular pool overlooking the sea, multiple sun-drenched lounge areas, a Mediterranean garden with various relaxation spaces, and a spacious independent garage accommodating several vehicles.

# DETAILS \*795 m² Perfect condition Facing south east Sea view

\*marketable surface area

A rare and precious haven, where every detail has been crafted to celebrate elegance, tranquility, and natural beauty.