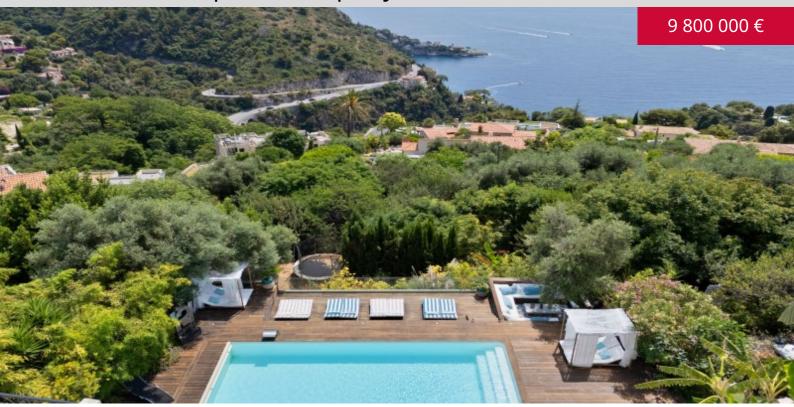

#### **DESCRIPTIVE:**

Perched between sky and sea, nestled in lush greenery above Èze, this exceptional 795 m² estate offers a truly unique living experience, embraced by the Mediterranean. Set on a beautifully landscaped plot of 3,622 m², it boasts breathtaking panoramic views and an atmosphere of absolute serenity. From the moment you enter, the magic unfolds: vast, light-filled interiors, a majestic living room with soaring ceilings opening onto a panoramic sea-view terrace, an elegant dining room, a cozy TV lounge, a spacious fully equipped kitchen with pantry, and a versatile room that can serve as a study or game room. Every space has been thoughtfully designed to blend comfort, refinement, and effortless luxury.

Upstairs, the master suite features mesmerizing sea views, a bespoke walk-in dressing room, and a sumptuous en-suite bathroom. Three additional en-suite bedrooms offer family and guests the utmost comfort in a tranquil setting. On the garden level, you'll find two independent apartments with sea views, private bathrooms and kitchenettes, another en-suite bedroom, and a charming self-contained two-room apartment—ideal for hosting in privacy. The lower level is dedicated to well-being, with a heated indoor pool, jacuzzi, sauna, and a sea-view relaxation area—an invitation to unwind in total peace. Outside, the dream continues with a spectacular pool overlooking the sea, multiple sun-drenched lounge areas, a Mediterranean garden with various relaxation spaces, and a spacious independent garage accommodating several vehicles.

# DETAILS \*795 m² Perfect condition Facing south east Sea view

\*marketable surface area

A rare and precious haven, where every detail has been crafted to celebrate elegance, tranquility, and natural beauty.