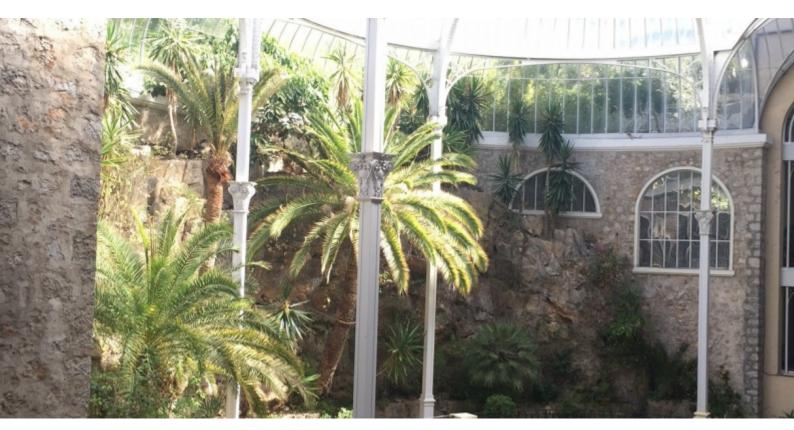

#### **DESCRIPTIVE:**

Superb Belle Epoque Building at the gates of Monaco with concierge service, winter gardens, unique by its roof (Gustave EIFFEL) and its tropical plants. Close to all amenities and within a walking distance from the Principality, this 2-bedroom apartment of approx. 105sq m, facing south, completely refurbished and furnished, consists of: an entrance hall, a living / dining room, a kitchen, 2 bedrooms and a bathroom. It enjoys a magnificent view of the sea and Monaco. Collective parking.