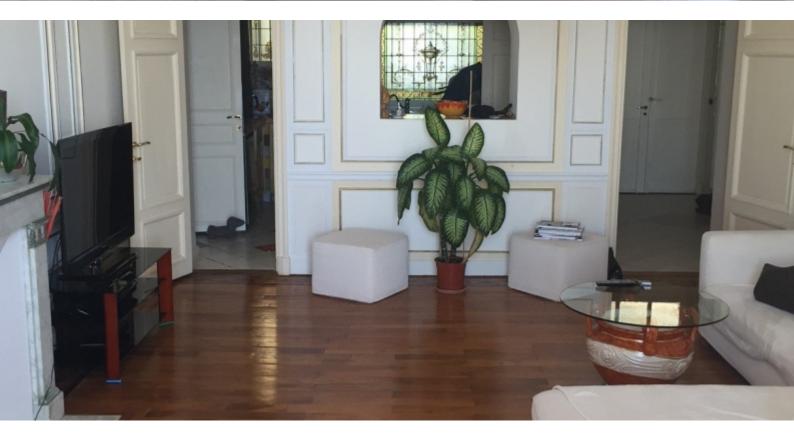

#### **DESCRIPTIVE:**

Superb Belle Epoque Building at the gates of Monaco with concierge service, winter gardens, unique by its roof (Gustave EIFFEL) and its tropical plants. Close to all amenities and within a walking distance from the Principality, this 2-bedroom apartment of approx. 105sq m, facing south, completely refurbished and furnished, consists of: an entrance hall, a living / dining room, a kitchen, 2 bedrooms and a bathroom. It enjoys a magnificent view of the sea and Monaco. Collective parking.