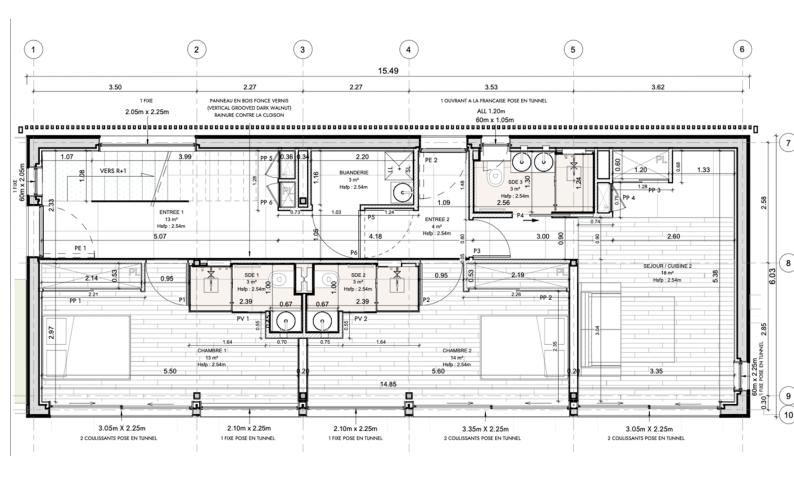

#### **DESCRIPTIVE:**

Only 10 minutes away from Monaco, beautiful property benefiting from a permit to build a villa of 186SQ.M, nestled on a very nice plot of land of 776 SQ M with a beautiful view over the sea. This contemporary villa will offer large and bright rooms and will consist of: At the garden level, an entrance hall, 3 beautiful bedrooms each with en-suite bathrooms.

At the first floor, an open-plan living/dining kitchen with guest toilet, Master bedroom with ensuite bathroom and dressing room.

The villa will benefit from a large beautiful swimming pool, a magnificent flat garden and proximity to all amenities including the Principality a mere 2.5 kms away.

Designed for a combination of possibilities, whether it is an acquisition as a prime, secondary home or rental investment (for Air bnb rental (Monaco F1, Monaco yacht show...).

Whilst still maintaining two bedrooms for the owner, the lower level is designed to easily transform into a one bedroom apartment with independent entry, bathroom and open-plan kitchen. Or two separate studios.

- 1/ A complete family wishing to occupy all 4 bedrooms of the villa.
- 2/ Occupying the upper floor and just 1 of the lower bedrooms. Allowing rental of a 1 piece apartment. (Airbnb 2-4 guests)
- 3/ Occupying the upper floor and 2 of the lower bedrooms. Allowing rental of a studio apartment. (Airbnb 2 guests)
- 4/ Possibility of occupying the upper floor and just 1 lower bedroom. Allowing rental of 1 lower bedroom and 1 studio apartment (Airbnb 2-4 guests)