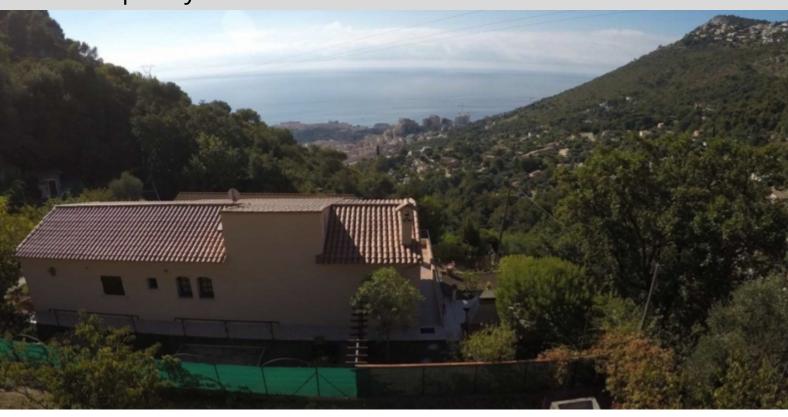

#### **DESCRIPTIVE:**

Only 10 minutes away from Monaco, beautiful property benefiting from a permit to build a villa of 186SQ.M, nestled on a very nice plot of land of 776 SQ M with a beautiful view over the sea. This contemporary villa will offer large and bright rooms and will consist of: At the garden level, an entrance hall, 3 beautiful bedrooms each with en-suite bathrooms.

At the first floor, an open-plan living/dining kitchen with guest toilet, Master bedroom with ensuite bathroom and dressing room.

The villa will benefit from a large beautiful swimming pool, a magnificent flat garden and proximity to all amenities including the Principality a mere 2.5 kms away.