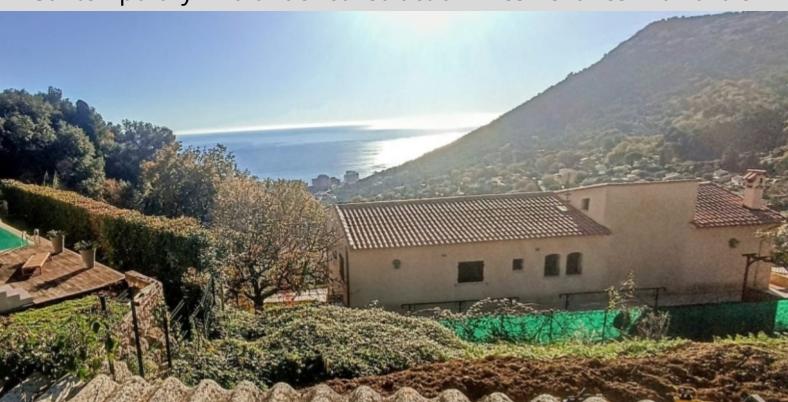

#### **DESCRIPTIVE:**

Only 10 minutes away from Monaco, beautiful property benefiting from a permit to build a villa of 186SQ.M, nestled on a very nice plot of land of 776 SQ M with a beautiful view over the sea. This contemporary villa will offer large and bright rooms and will consist of: At the garden level, an entrance hall, 3 beautiful bedrooms each with en-suite bathrooms.

A product of this type in a highly sought after location rarely becomes available, works have started at the moment.

REF: VF70

| DETAILS  |                 |
|----------|-----------------|
| ↑m²      | *186 m²         |
|          | To be renovated |
|          | 4               |
|          | Facing south    |
| <b>(</b> | Sea view        |