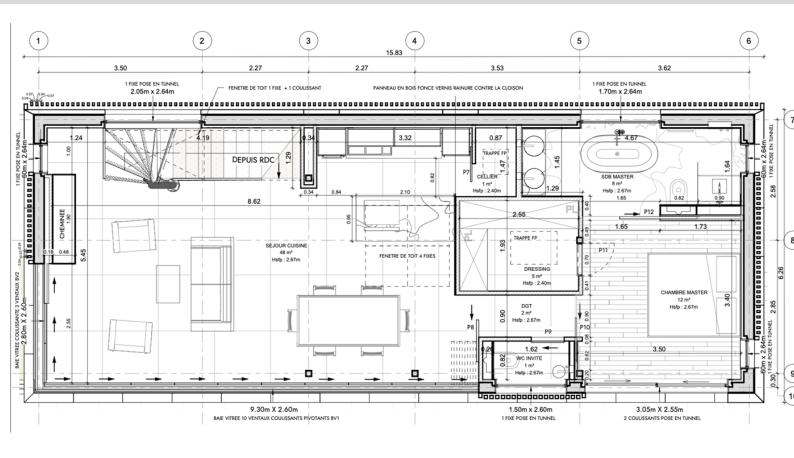

At the first floor, an open-plan living/dining kitchen with guest toilet, Master bedroom with ensuite bathroom and dressing room.

The villa will benefit from a large beautiful swimming pool, a magnificent flat garden and proximity to all amenities including the Principality a mere 2.5 kms away.