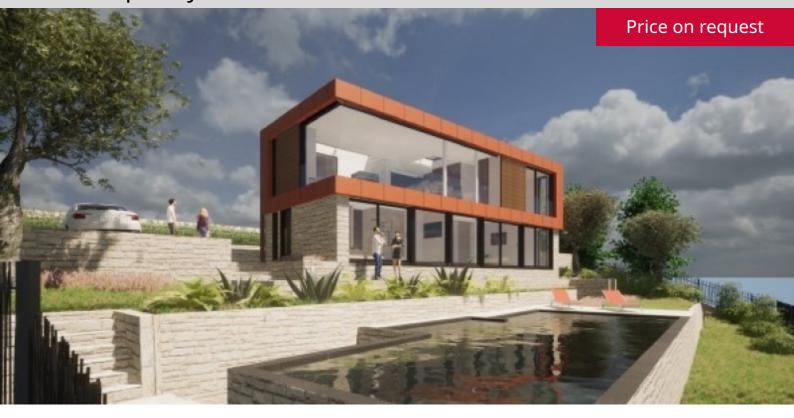

#### **DESCRIPTIVE:**

Only 10 minutes away from Monaco, beautiful property benefiting from a permit to build a villa of 186SQ.M, nestled on a very nice plot of land of 776 SQ M with a beautiful view over the sea. This contemporary villa will offer large and bright rooms and will consist of: At the garden level, an entrance hall, 3 beautiful bedrooms each with en-suite bathrooms.

At the first floor, an open-plan living/dining kitchen with guest toilet, Master bedroom with ensuite bathroom and dressing room.

The villa will benefit from a large beautiful swimming pool, a magnificent flat garden and proximity to all amenities including the Principality a mere 2.5 kms away.

Designed for a combination of possibilities, whether it is an acquisition as a prime, secondary home or rental investment (for Air bnb rental (Monaco F1, Monaco yacht show...).

Whilst still maintaining two bedrooms for the owner, the lower level is designed to easily transform into a one bedroom apartment with independent entry, bathroom and open-plan kitchen. Or two separate studios.