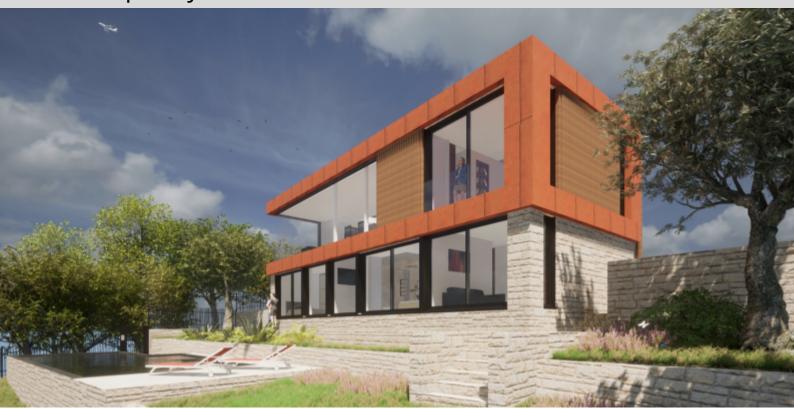

#### **DESCRIPTIVE:**

Only 10 minutes away from Monaco, beautiful property benefiting from a permit to build a villa of 186SQ.M, nestled on a very nice plot of land of 776 SQ M with a beautiful view over the sea. This contemporary villa will offer large and bright rooms and will consist of: At the garden level, an entrance hall, 3 beautiful bedrooms each with en-suite bathrooms.

At the first floor, an open-plan living/dining kitchen with guest toilet, Master bedroom with ensuite bathroom and dressing room.

The villa will benefit from a large beautiful swimming pool, a magnificent flat garden and proximity to all amenities including the Principality a mere 2.5 kms away.