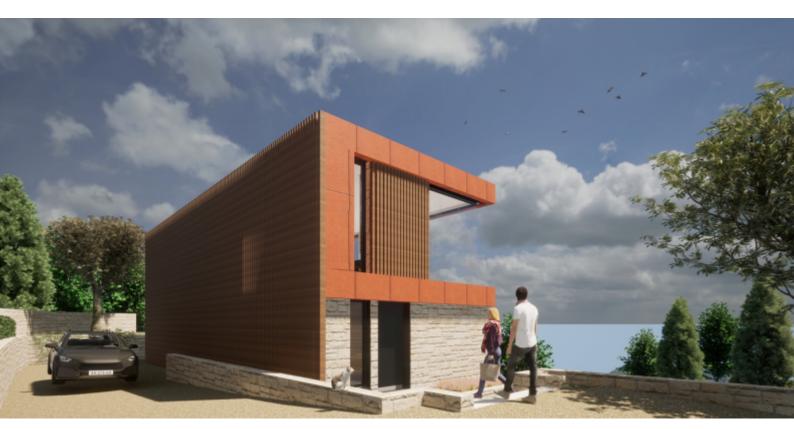

#### **DESCRIPTIVE:**

Only 10 minutes away from Monaco, beautiful property benefiting from a permit to build a villa of 186SQ.M, nestled on a very nice plot of land of 776 SQ M with a beautiful view over the sea. This contemporary villa will offer large and bright rooms and will consist of: At the garden level, an entrance hall, 3 beautiful bedrooms each with en-suite bathrooms.

At the first floor, an open-plan living/dining kitchen with guest toilet, Master bedroom with ensuite bathroom and dressing room.

The villa will benefit from a large beautiful swimming pool, a magnificent flat garden and proximity to all amenities including the Principality a mere 2.5 kms away.